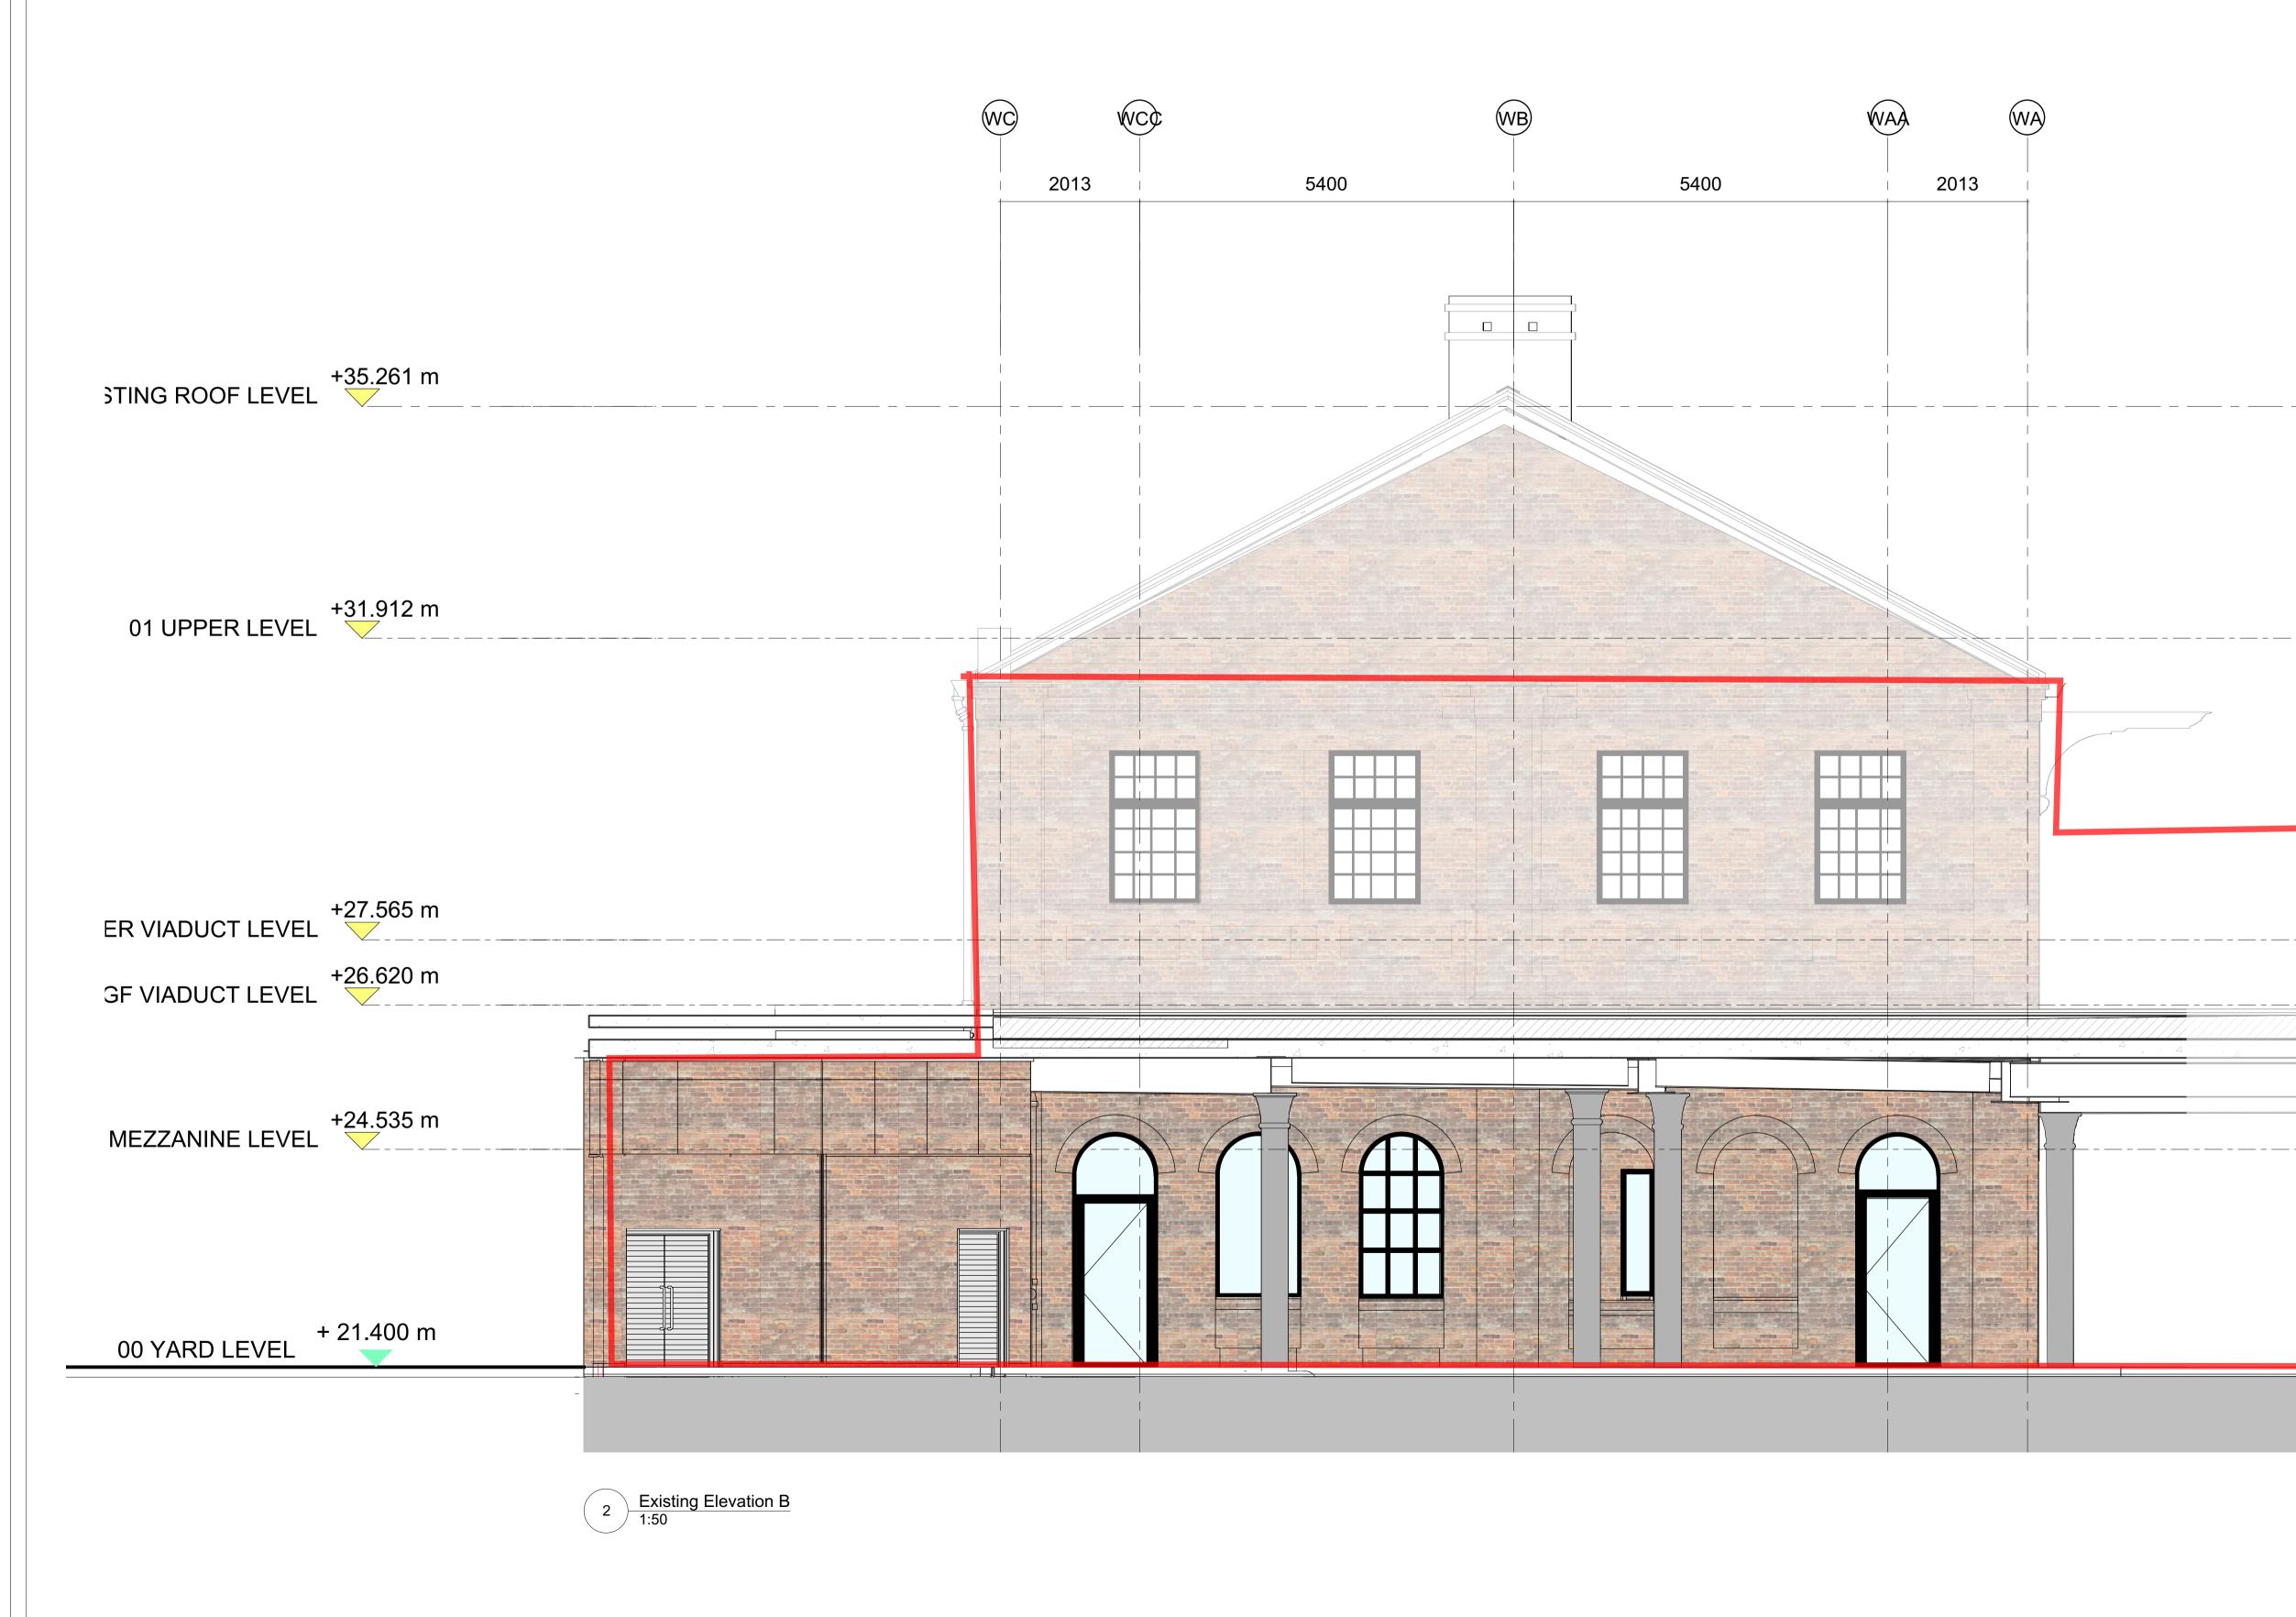

## PLANNING

GROUND LEVEL PLAN 1:200

P1 21/5/18 ISSUED FOR PLANNING Project

Casa Pastor Kings Cross

Client

Hart Bros Restaurants

Drawing Title Existing Elevation B

Scale Date Created 1:50 24.10.17

Drawing Number 17007-021 P

Revision P1

21.05.18

**Revision Date** 

Drawn By AG

Checked By MC

Do not scale from drawing, all dimensions to be checked on site. Report omissions and discrepancies to the architect immediately