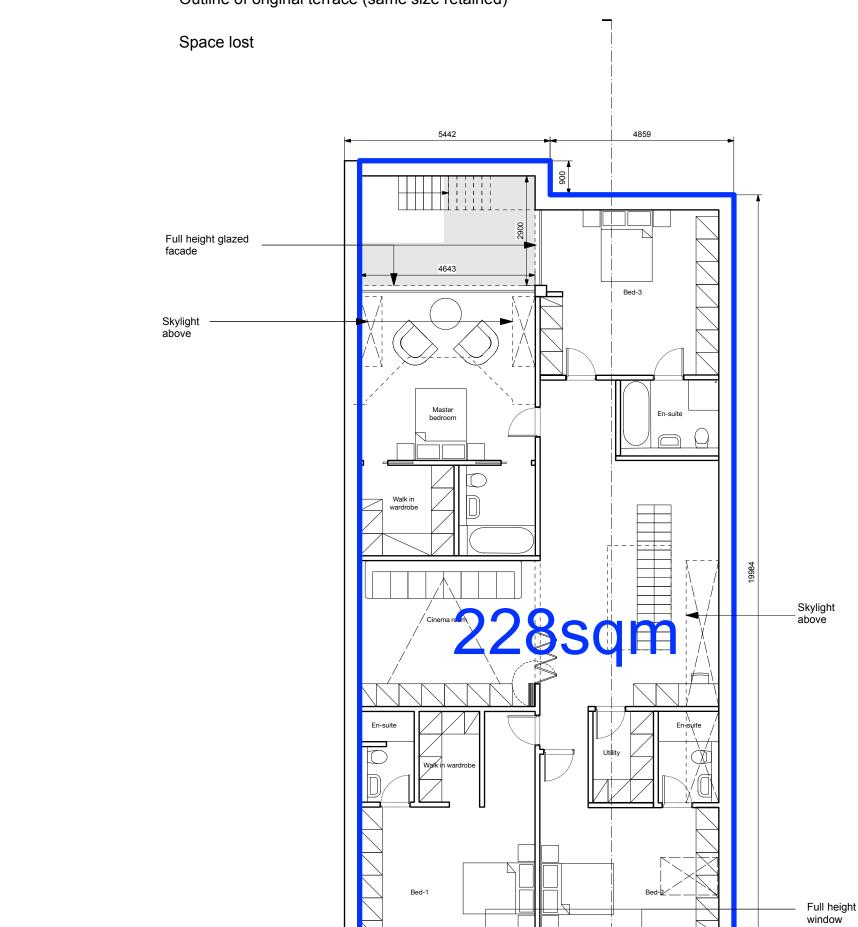

Outline of original terrace (same size retained)

23

]

)

]

|  |  | ~~~~~~~~~~~~~~~~~~~~~~~~~~~~~~~~~~~~~~~ | ZAC MONRO AF<br>49 Effra Road, London, SW2 1BZ<br>Project:<br>Elsworthy Road<br>10 Elsworthy Road | Drawing:<br>Proposed Basement Plan | t +44 (0)207 326 0779<br>WG No.:<br>ER.110 A |
|--|--|-----------------------------------------|---------------------------------------------------------------------------------------------------|------------------------------------|----------------------------------------------|
|  |  |                                         |                                                                                                   | Client:<br>Peter & Lorna Klimt     | Scale:<br>1:50 at A1 / 1:100 at A3           |