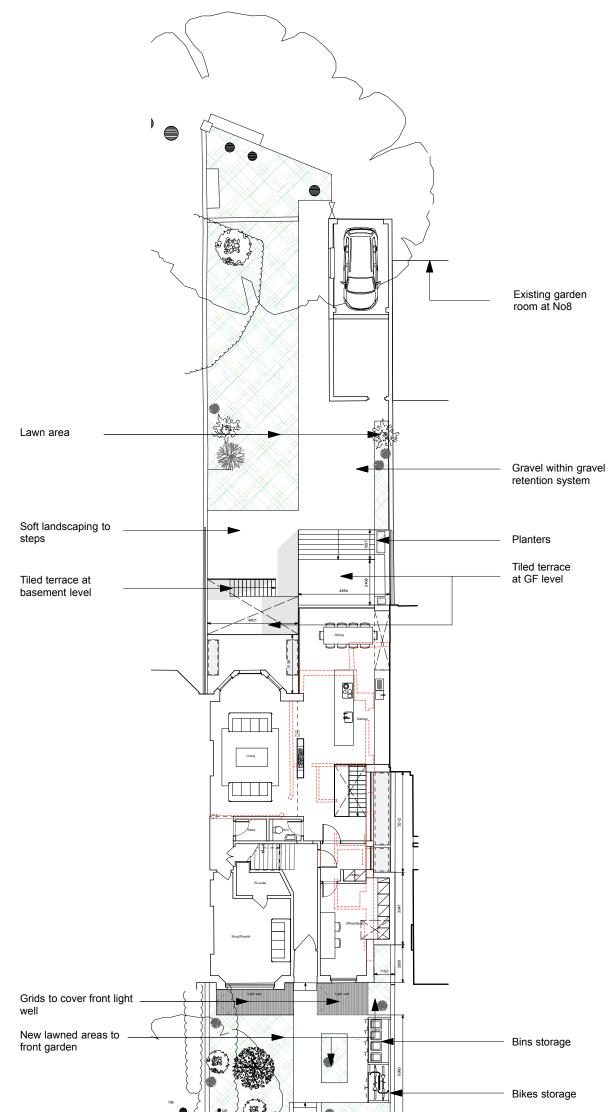

| date     rev     revision       23/05/18     B     Reduced basement       22/05/18     A     Revisions to proposed side extension and omission of proposed outbuilding extension | 8 B Reduced basement   8 A Revisions to proposed side<br>extension and omission of<br>proposed outbuilding extension | ZAC MONRO ARC<br>49 Effra Road, London, SW2 1BZ<br>Project:<br>Elsworthy Road<br>10 Elsworthy Road | Drawing:<br>Proposed Site Plan      | t +44 (0)207 326 0779<br>DWG No.:<br><b>ER.102 B</b> |
|----------------------------------------------------------------------------------------------------------------------------------------------------------------------------------|----------------------------------------------------------------------------------------------------------------------|----------------------------------------------------------------------------------------------------|-------------------------------------|------------------------------------------------------|
|                                                                                                                                                                                  |                                                                                                                      | Client:<br>Peter & Lorna Klimt                                                                     | Scale:<br>1:100 at A1 / 1:200 at A3 | Date:<br>23.05.2018                                  |