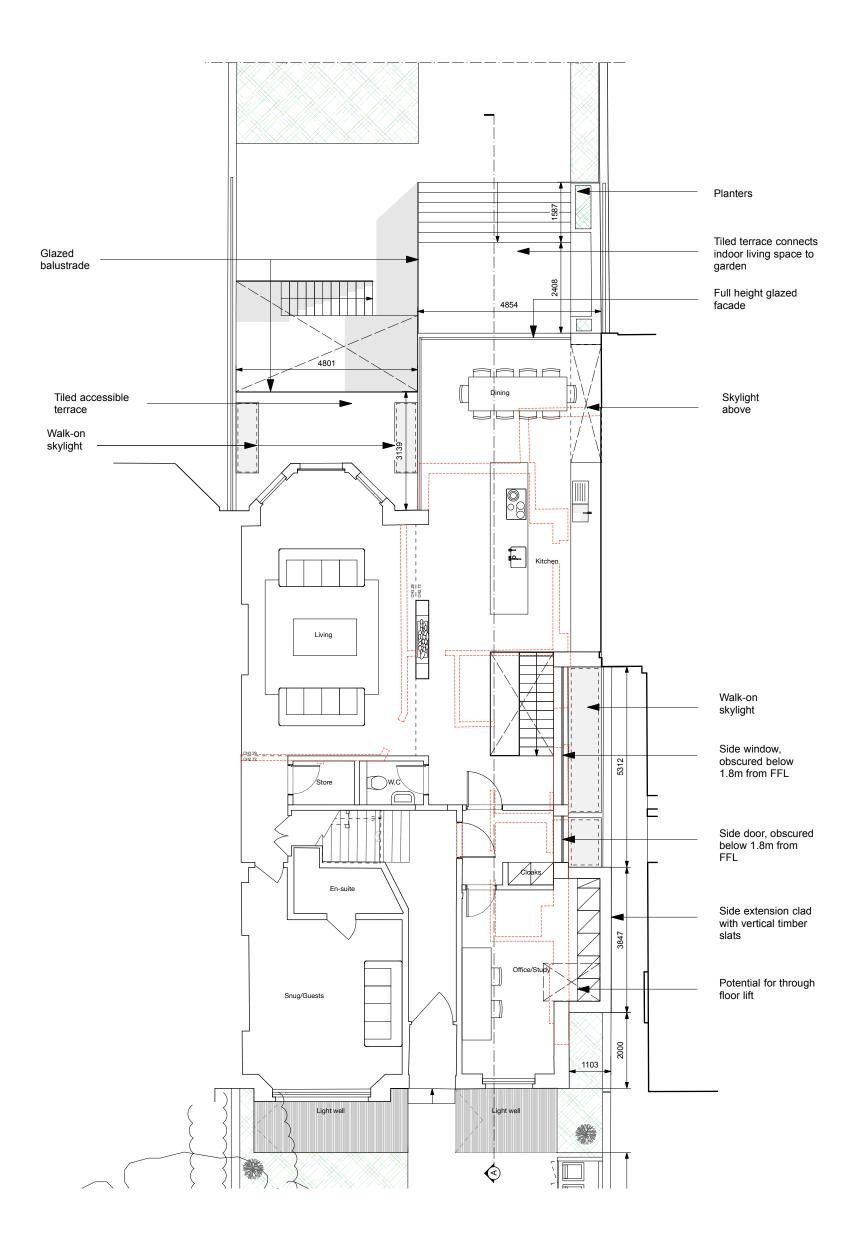

| date re<br>23/05/18 B<br>22/05/18 A |  | osed side<br>hission of Chryster to be | ~~~~~~~~~~~~~~~~~~~~~~~~~~~~~~~~~~~~~~~   | ZAC MONRO ARC<br>49 Effra Road, London, SW2 1BZ<br>Project:<br>Elsworthy Road<br>10 Elsworthy Road | Drawing:<br>Proposed GF Plan | t +44 (0)207 326 0779<br>DWG No.:<br>ER.111 B |
|-------------------------------------|--|----------------------------------------|-------------------------------------------|----------------------------------------------------------------------------------------------------|------------------------------|-----------------------------------------------|
|                                     |  |                                        | <sub>Client:</sub><br>Peter & Lorna Klimt | Scale:<br>1:50 at A1 / 1:100 at A3                                                                 | Date:<br>23.05.2018          |                                               |

| date<br>23/05/18<br>22/05/18 | В | revision<br>Reduced basement<br>Revisions to proposed side  |                             | N | ZAC MONRO ARC<br>49 Effra Road, London, SW2 1BZ                  | HITECTS DO                         | t +44 (0)207 326 0779 |
|------------------------------|---|-------------------------------------------------------------|-----------------------------|---|------------------------------------------------------------------|------------------------------------|-----------------------|
|                              |   | extension and omission of<br>proposed outbuilding extension | Structures to be demolished |   | Project:<br>Elsworthy Road<br>10 Elsworthy Road, London, NW3 3DJ | Proposed First Floor Plan          | ER.112 B              |
|                              |   |                                                             |                             |   | <sup>Client:</sup><br>Peter & Lorna Klimt                        | Scale:<br>1:50 at A1 / 1:100 at A3 | Date:<br>23.05.2018   |