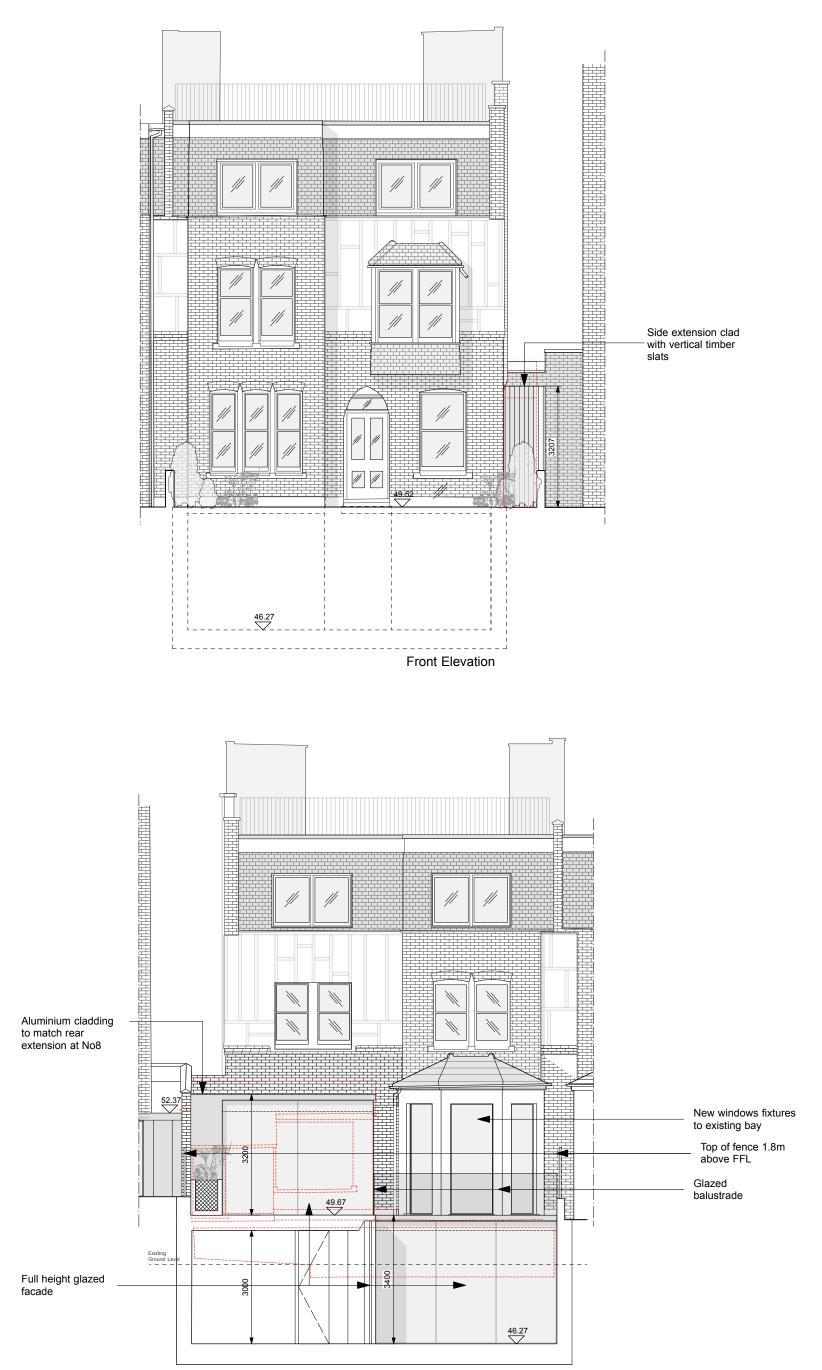

**Rear Elevation** 

| date | rev | revision |            | ZAC MONRO ARCHITECTS                                                                                          |                                             |  |  |
|------|-----|----------|------------|---------------------------------------------------------------------------------------------------------------|---------------------------------------------|--|--|
|      |     |          | demolished | 49 Effra Road, London, SW2 1BZ<br>Project: Drawing: Proposed Elevations<br>10 Eleworthy Road, London, NW3 3DJ | t +44 (0)207 326 0779<br>DWG No.:<br>ER.120 |  |  |
|      |     |          |            | Client:     Scale:       Peter & Lorna Klimt     1:50 at A1 / 1:100 at A3                                     | Date:<br>23.06.2017                         |  |  |

|                                                             | 3/U5/18   B   Bequiced Dasement | ZAC MONRO ARCHITECTS<br>49 Effra Road, London, SW2 1BZ | t +44 (0)207 326 0779                                                     |                     |
|-------------------------------------------------------------|---------------------------------|--------------------------------------------------------|---------------------------------------------------------------------------|---------------------|
| extension and omission of<br>proposed outbuilding extension | Structures to be<br>demolished  | Project: Drawing: Drawing: Proposed Side Elevation     | ER.121 B                                                                  |                     |
|                                                             |                                 |                                                        | Client:     Scale:       Peter & Lorna Klimt     1:50 at A1 / 1:100 at A3 | Date:<br>23.05.2018 |