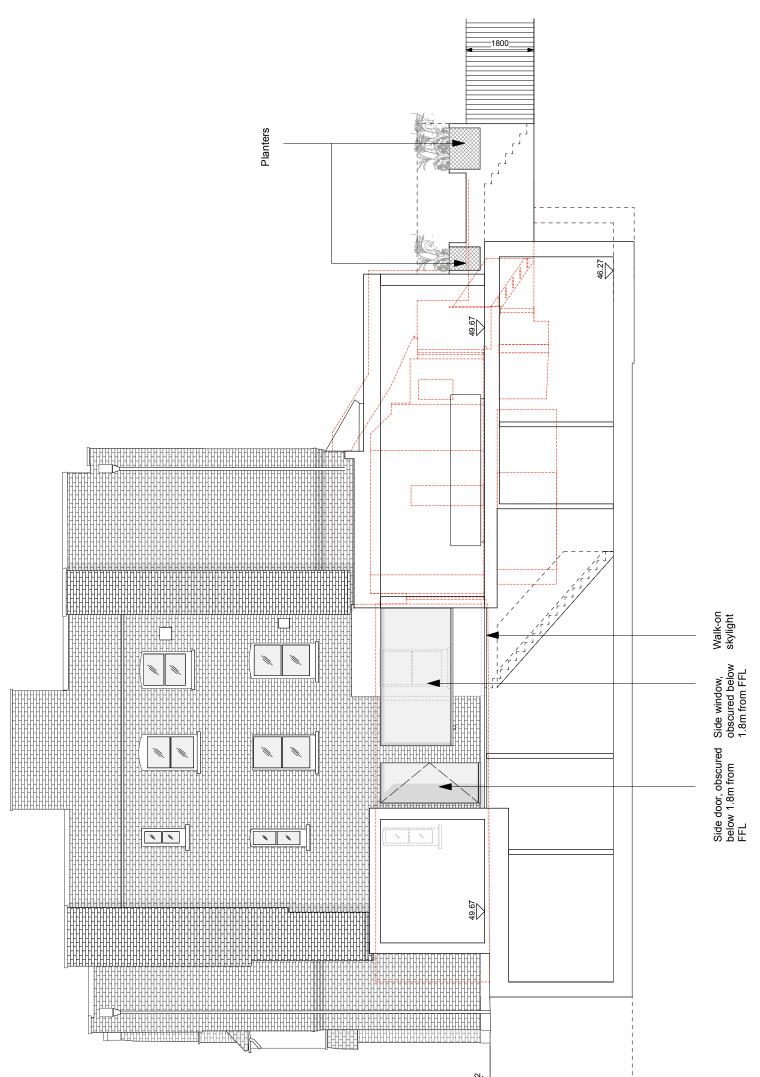

| date     rev     revision       23/05/18     B     Reduced basement       22/05/18     A     Revisions to proposed side extension and omission of proposed outbuilding extension | 8 B Reduced basement   8 A Revisions to proposed side<br>extension and omission of<br>proposed outbuilding extension | ZAC MONRO ARC<br>49 Effra Road, London, SW2 1BZ<br>Project:<br>Elsworthy Road<br>10 Elsworthy Road | Drawing:<br>Proposed Site Plan      | t +44 (0)207 326 0779<br>DWG No.:<br><b>ER.102 B</b> |
|----------------------------------------------------------------------------------------------------------------------------------------------------------------------------------|----------------------------------------------------------------------------------------------------------------------|----------------------------------------------------------------------------------------------------|-------------------------------------|------------------------------------------------------|
|                                                                                                                                                                                  |                                                                                                                      | Client:<br>Peter & Lorna Klimt                                                                     | Scale:<br>1:100 at A1 / 1:200 at A3 | Date:<br>23.05.2018                                  |