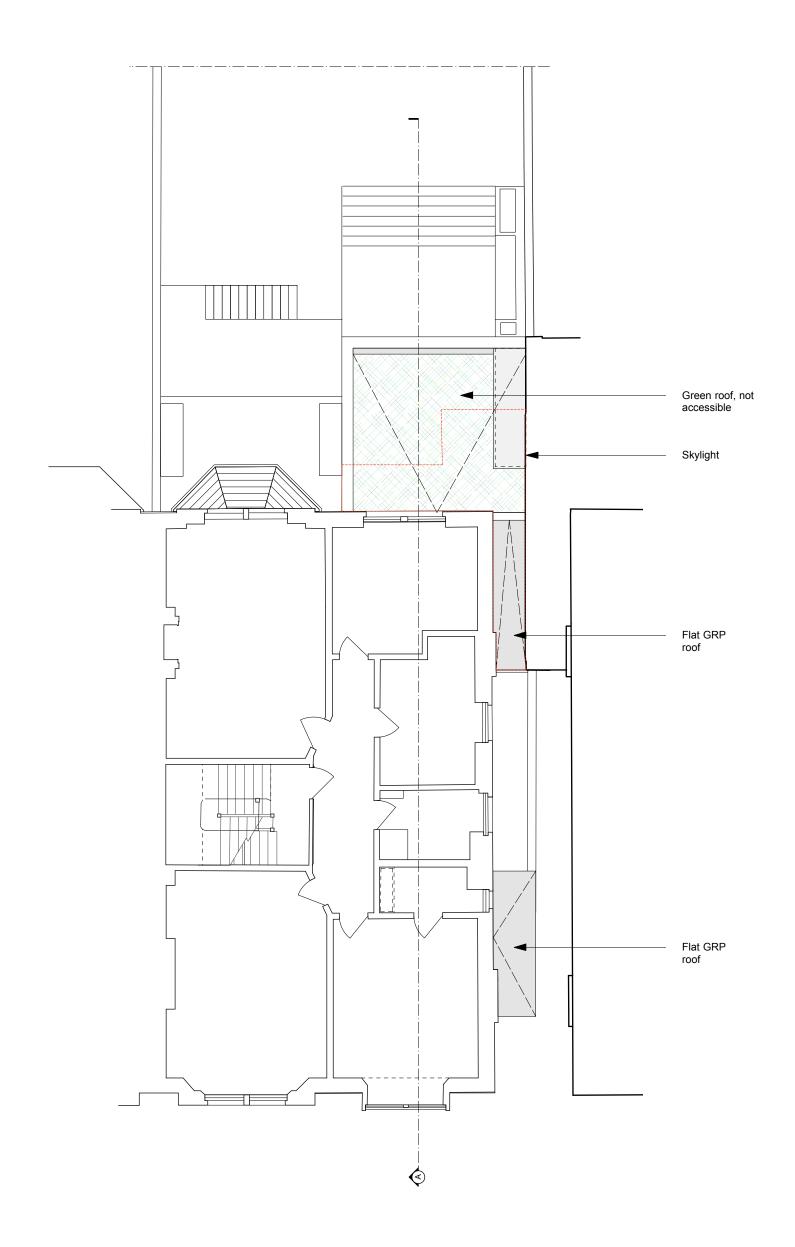

Outline of original terrace (same size retained)

23

]

)

]

|  |  | ~~~~~~~~~~~~~~~~~~~~~~~~~~~~~~~~~~~~~~~ | ZAC MONRO AF<br>49 Effra Road, London, SW2 1BZ<br>Project:<br>Elsworthy Road<br>10 Elsworthy Road | Drawing:<br>Proposed Basement Plan | t +44 (0)207 326 0779<br>WG No.:<br>ER.110 A |
|--|--|-----------------------------------------|---------------------------------------------------------------------------------------------------|------------------------------------|----------------------------------------------|
|  |  |                                         |                                                                                                   | Client:<br>Peter & Lorna Klimt     | Scale:<br>1:50 at A1 / 1:100 at A3           |