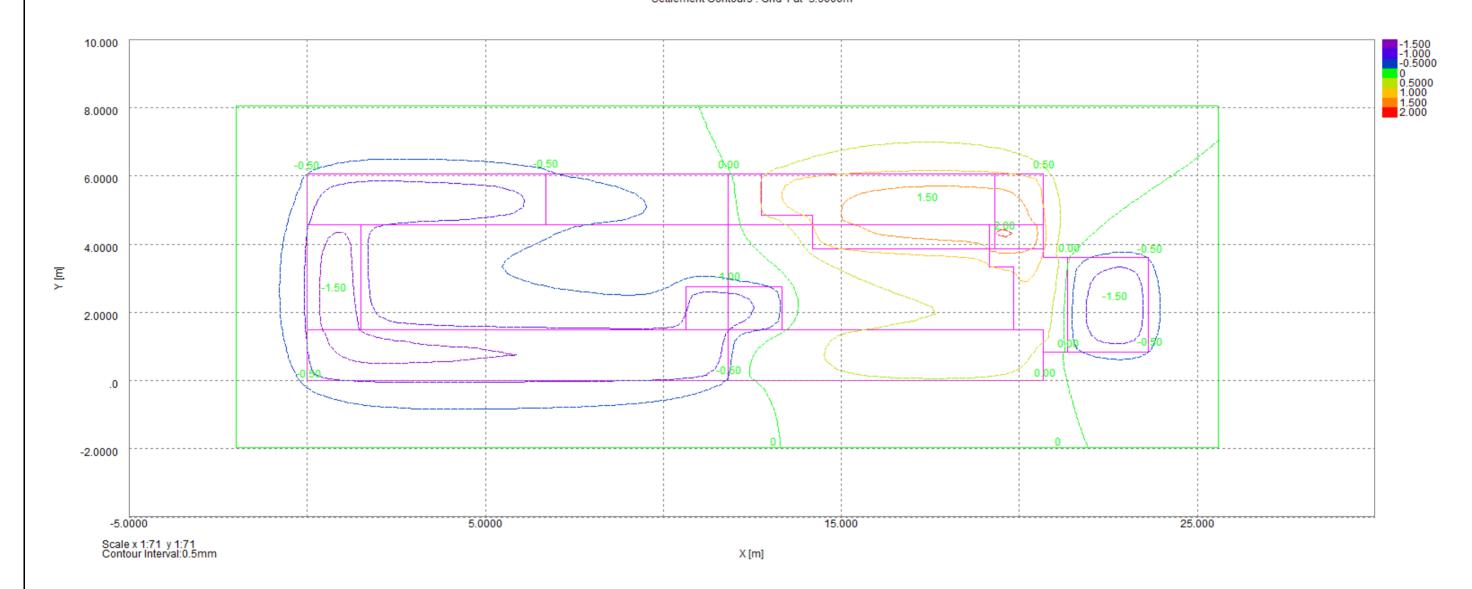

Date: March 2018 Checked: HB Approved: KRG Scale: NTS

GabrielGeo Consulting

Settlement Contours : Grid 1 at -3.6000m

Project: Title: PDISP Output - Contour Plot for Stage 1 Figure: G3

18672

Date: March 2018 Checked: HB Approved: KRG Scale: NTS