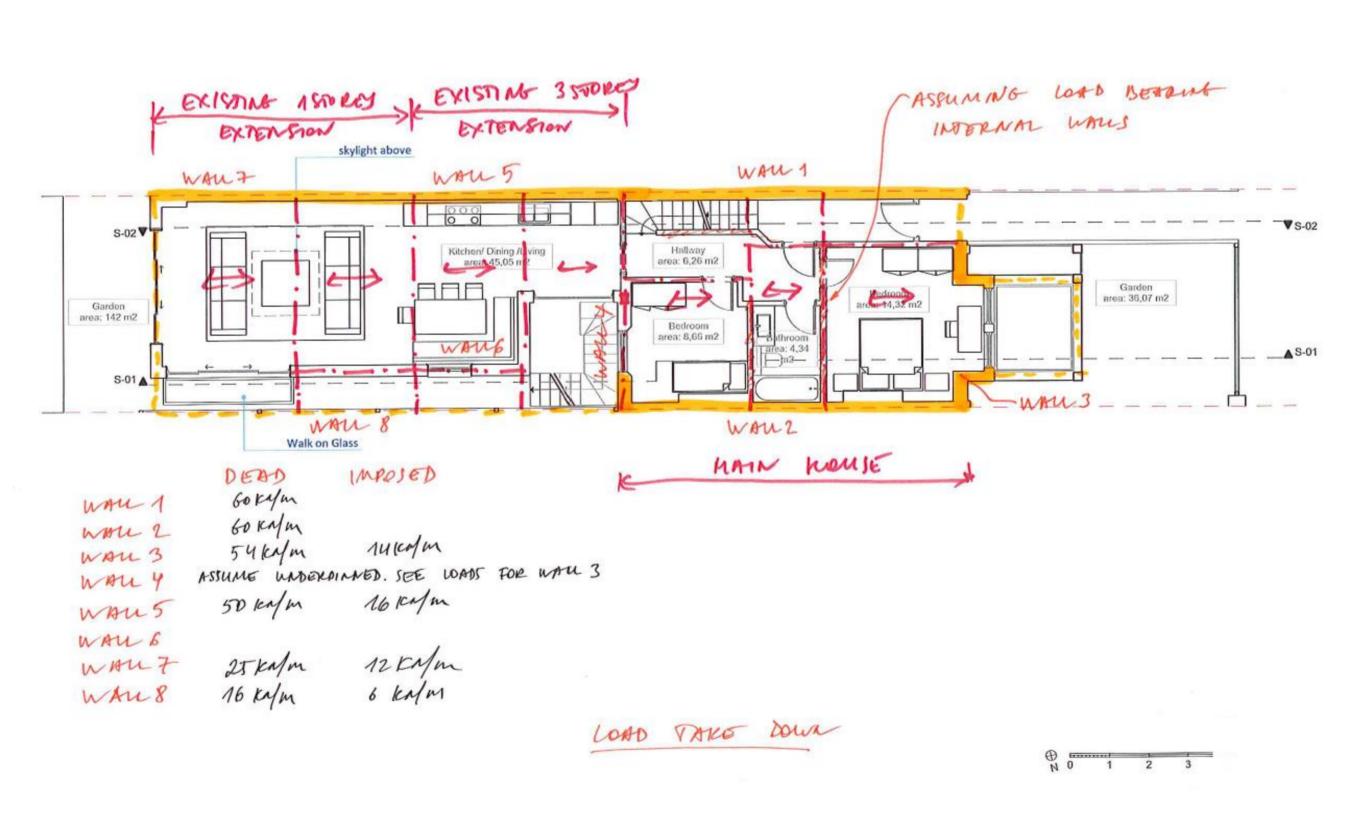

18672

Title: Layout of Zones for PDISP Analysis

Figure: **G1** 

GabrielGeo Consulting

HB

Plan taken from Green Structural Engineering's 'Proposed Set: Ground Floor Load Takedown' (Drg No. 17\_27\_PR\_1)

Project: Title: Load Takedown from GSE Figure: G2