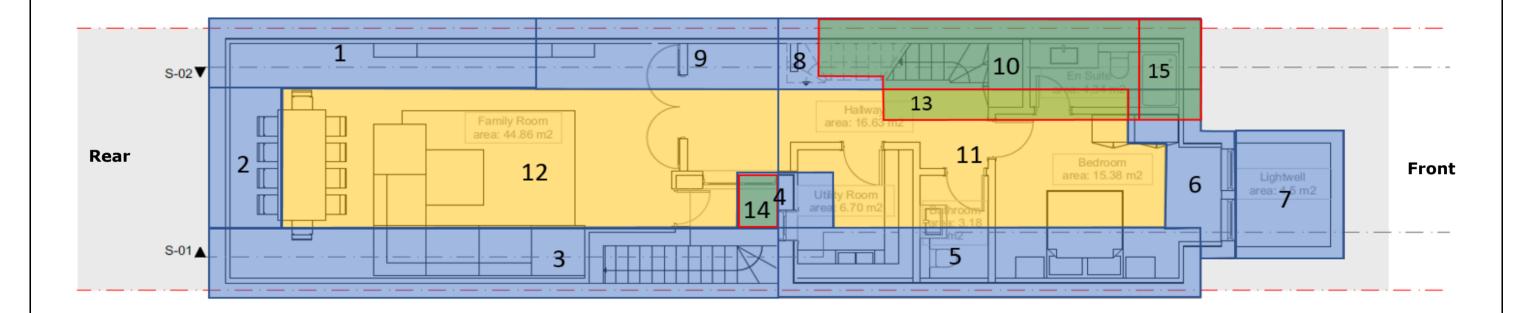

## **APPENDIX G**

**PDISP Heave/Settlement Analysis Figures** 

18672/R1 March 2018

Plan taken from Opera Architects' 'Proposed Set: Basement Floor' (Drg No. 17\_27//2 Rev.03)

Project: 71 Goldhurst Terrace, London NW6 3HA

18672

Title: Layout of Zones for PDISP Analysis

Figure: **G1** 

GabrielGeo Consulting

HB

Plan taken from Green Structural Engineering's 'Proposed Set: Ground Floor Load Takedown' (Drg No. 17\_27\_PR\_1)

Project: Title: Load Takedown from GSE Figure: G2