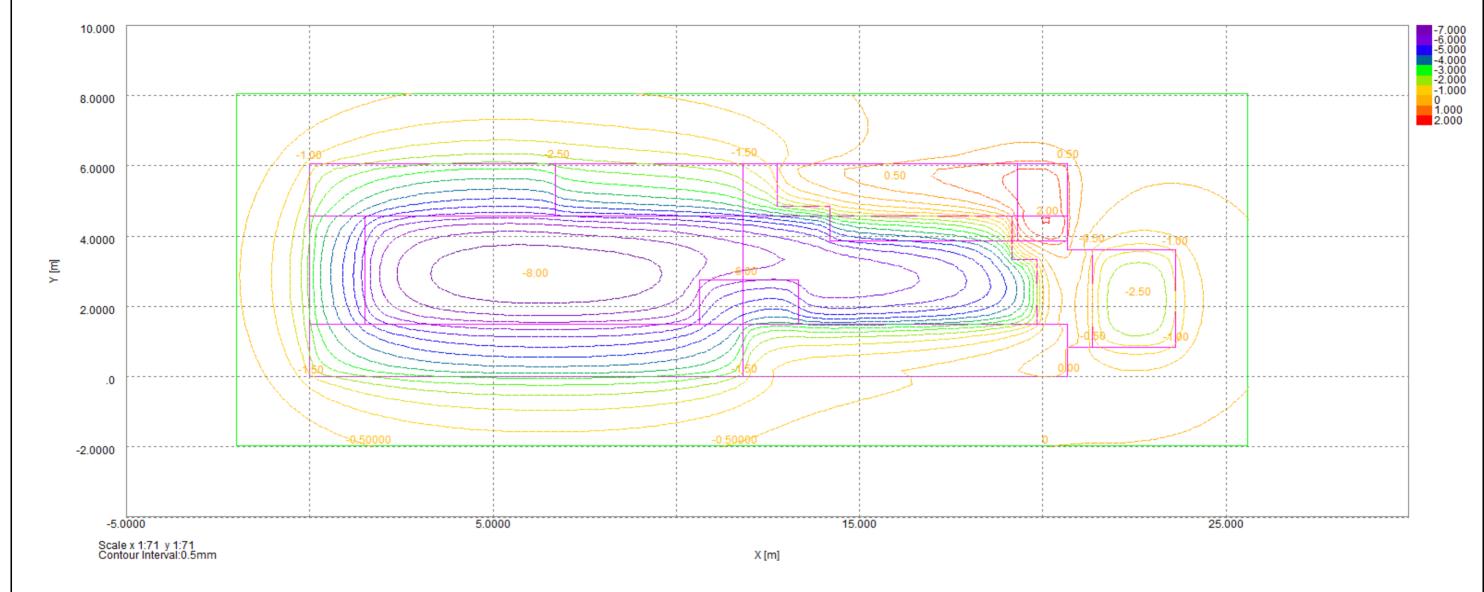

Project: 71 Goldhurst Terrace, London NW6 3HA Title: PDISP Output - Contour Plot for Stage 3 Figure: G5

18672

Date: March 2018

Checked:

HB Approved: KRG

Scale:

NTS

GabrielGeo Consulting

March 2018

Checked:

HB Approved: KRG

Scale:

NTS

Date:

Project: 71 Goldhurst Terrace, London NW6 3HA Title: PDISP Output - Contour Plot for Stage 4 Figure: G6

18672