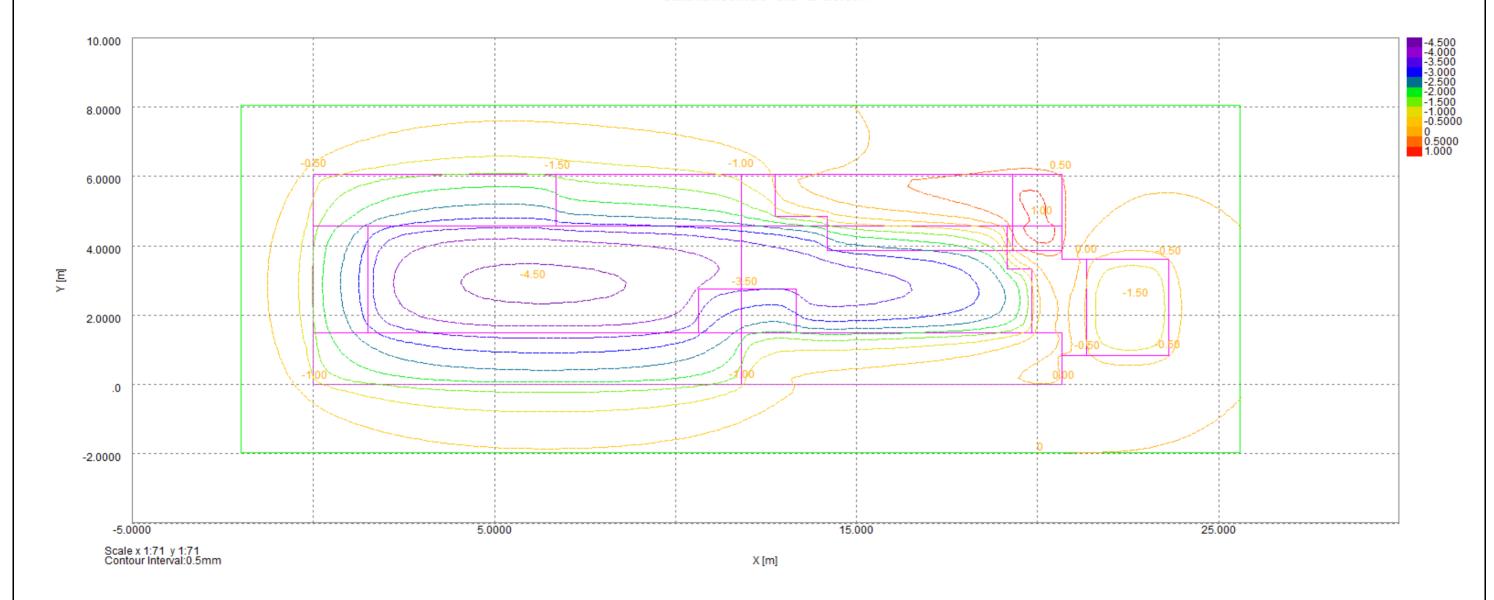

Date: March 2018 Checked: HB Approved: KRG Scale: NTS

GabrielGeo Consulting

Settlement Contours : Grid 1 at -3.6000m

Project: Title: PDISP Output - Contour Plot for Stage 1 Figure: G3

18672

Date: March 2018 Checked: HB Approved: KRG Scale: NTS

Project: 71 Goldhurst Terrace, London NW6 3HA Title: PDISP Output - Contour Plot for Stage 2 Figure: G4

18672

Date: March 2018

Checked:

HB Approved: KRG

Scale:

NTS

GabrielGeo Consulting