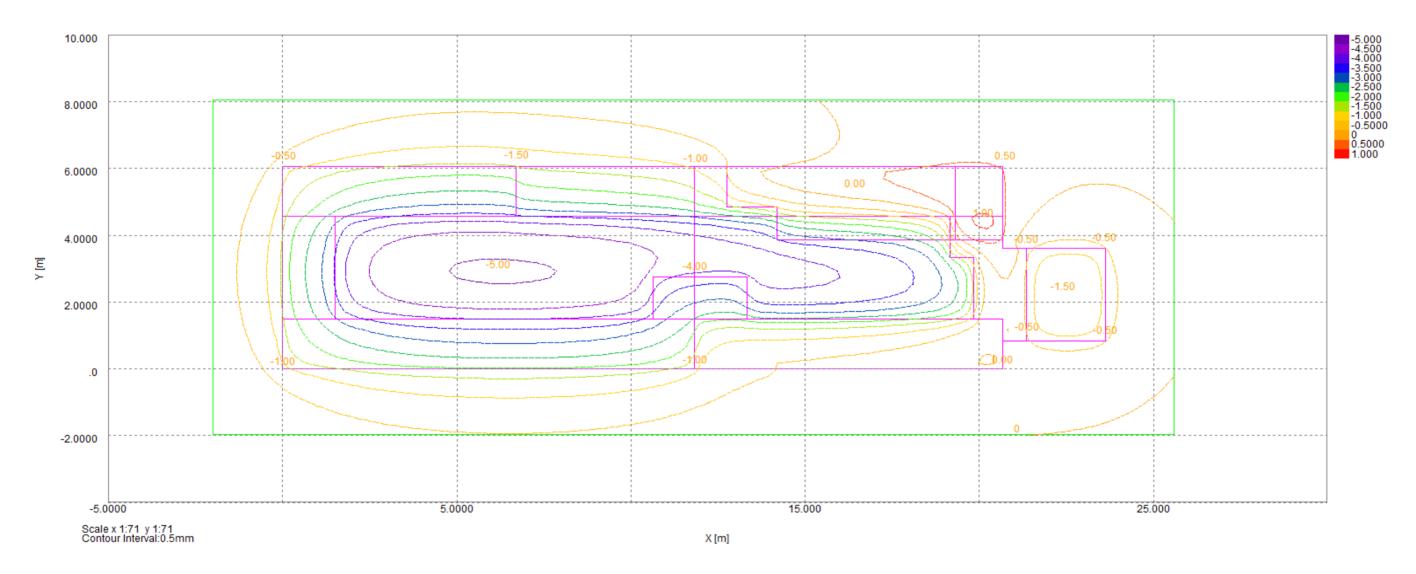

Project: 71 Goldhurst Terrace, London NW6 3HA Title: PDISP Output - Contour Plot for Stage 2 Figure: G4

18672

Date: March 2018

Checked:

HB Approved: KRG

Scale:

NTS

GabrielGeo Consulting

Project: 71 Goldhurst Terrace, London NW6 3HA Title: PDISP Output - Contour Plot for Stage 3 Figure: G5

18672

Date: March 2018

Checked:

HB Approved: KRG

Scale:

NTS

GabrielGeo Consulting

March 2018

Checked:

HB Approved: KRG

Scale:

NTS

Date:

Project: 71 Goldhurst Terrace, London NW6 3HA Title: PDISP Output - Contour Plot for Stage 4 Figure: G6

18672