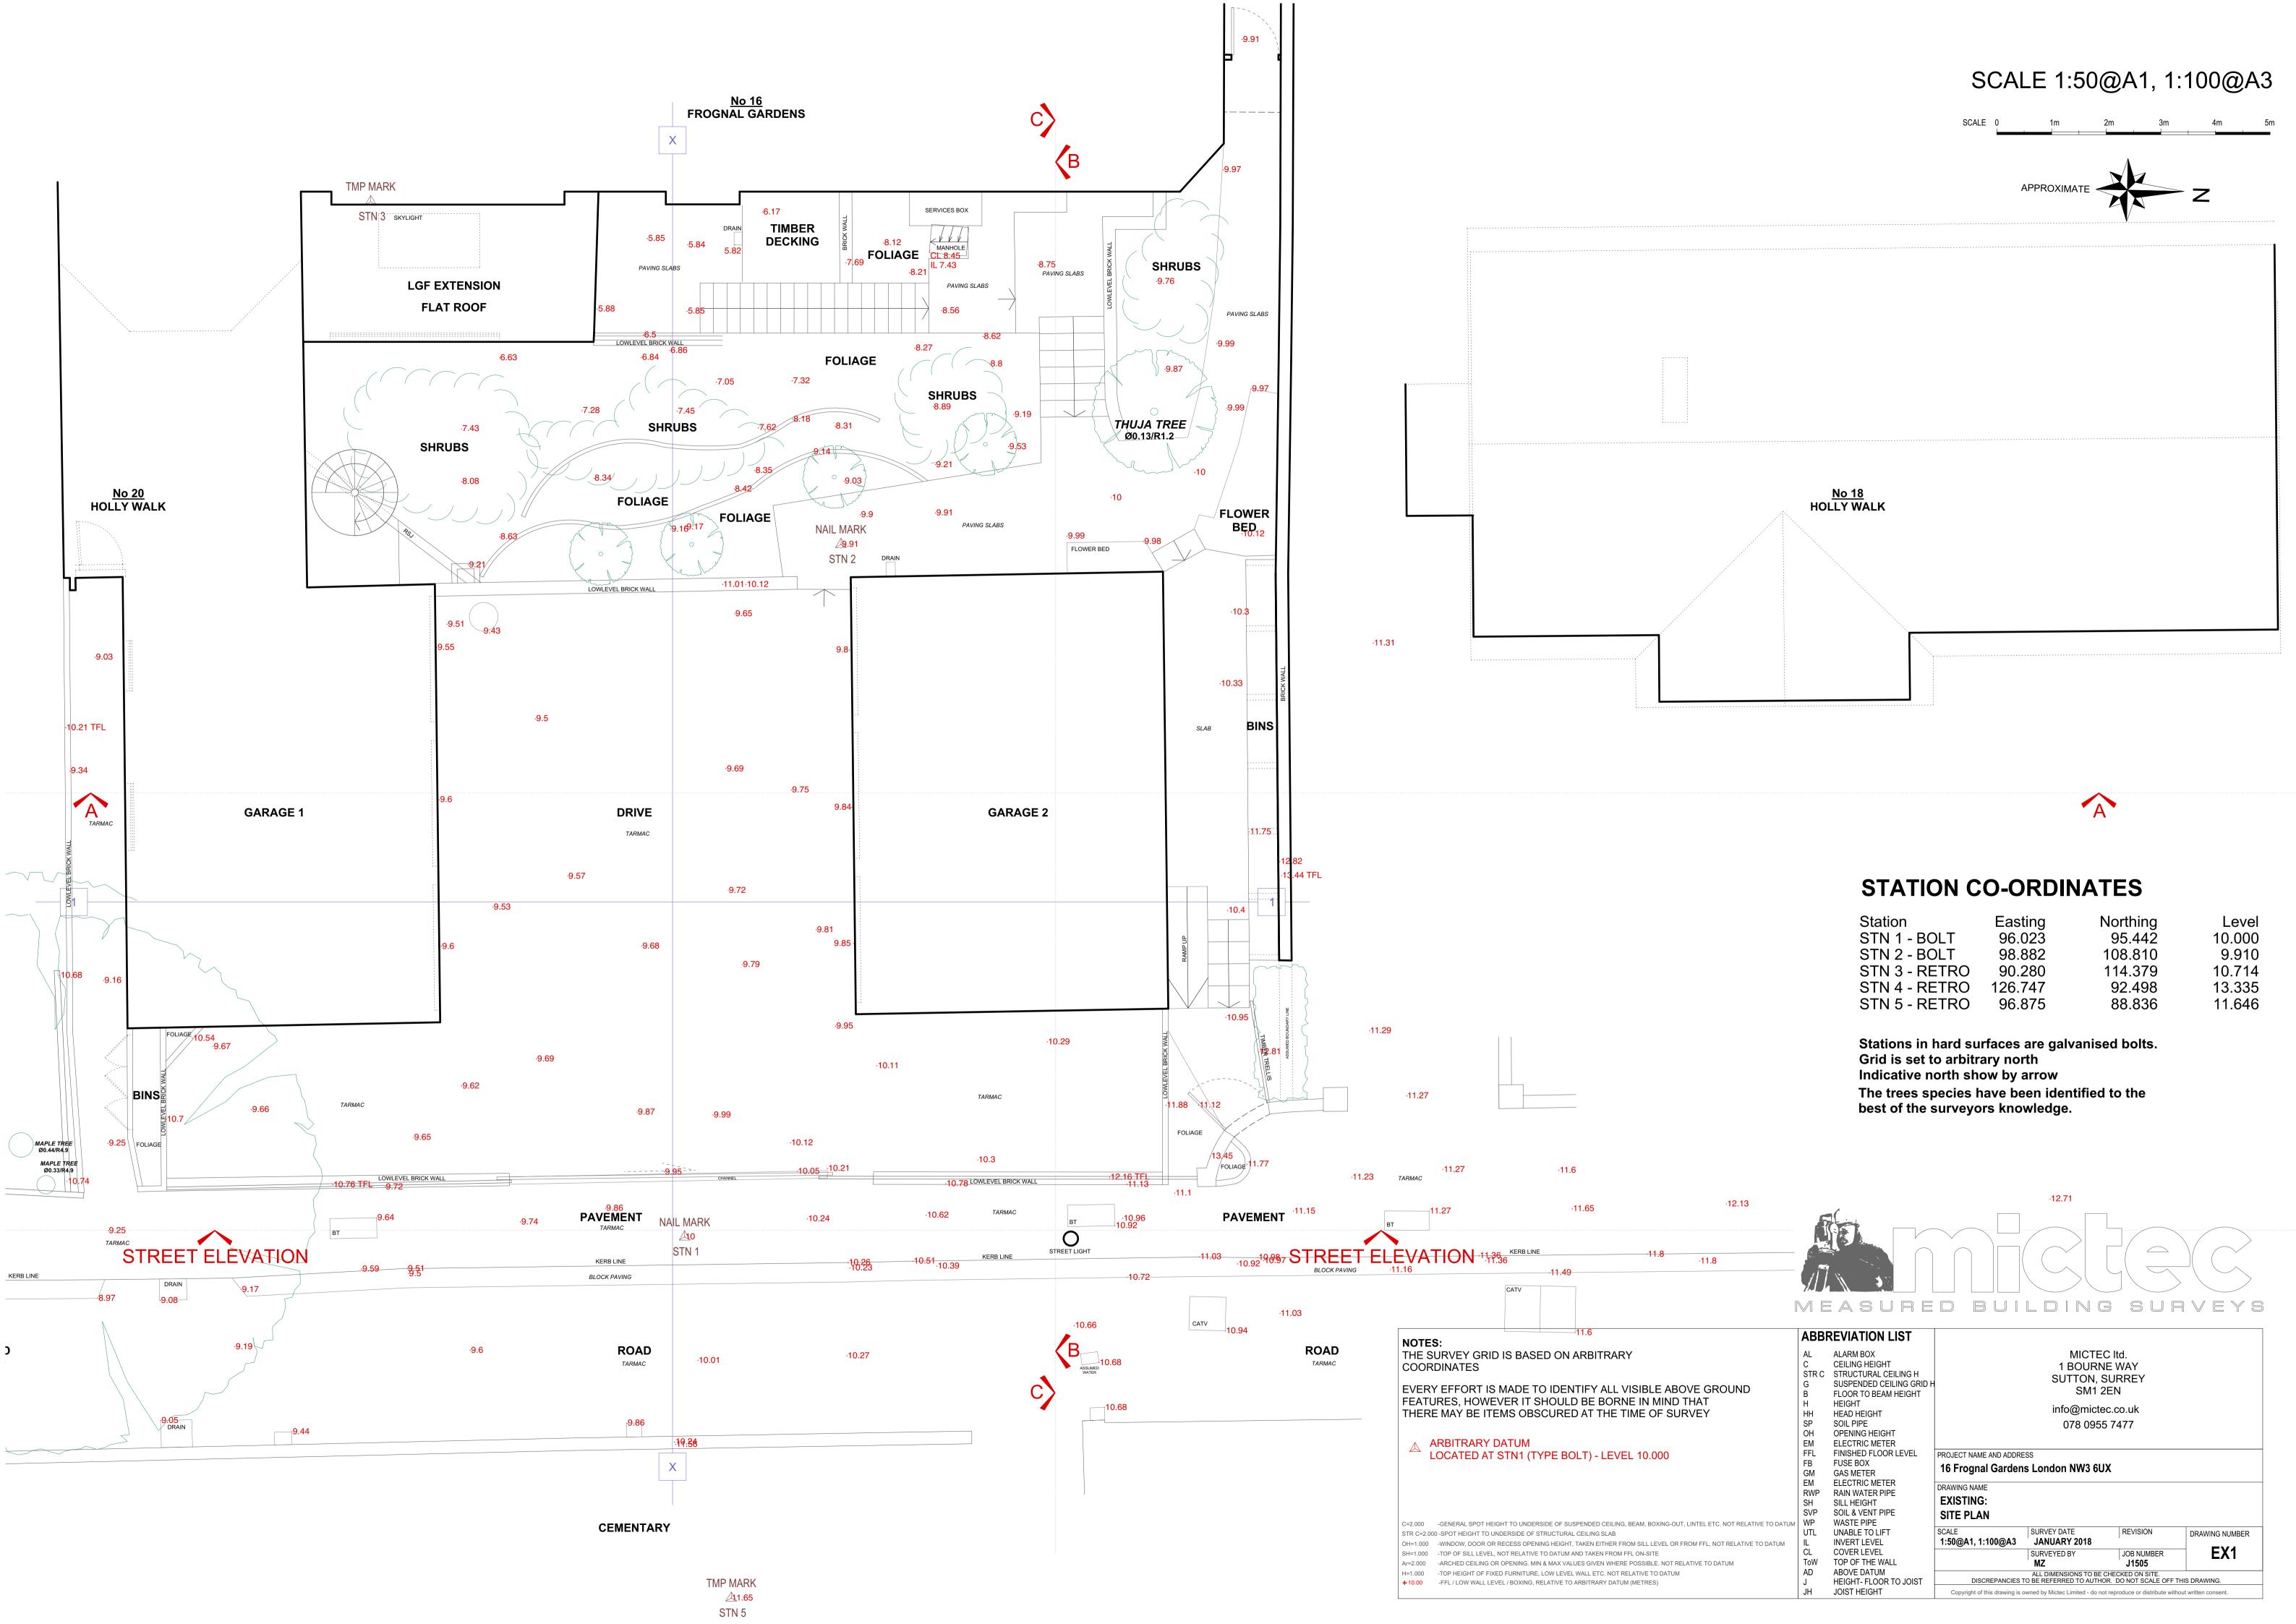

SCALE 0 1m 2m 3m 4m

MEASURED BUILDING SURVEYS

16 Frognal Gardens London NW3 6UX

SCALE SURVEY DATE
1:50@A1, 1:100@A3 JANUARY 2018

SURVEYED BY **MZ** 

PROJECT NAME AND ADDRESS

DRAWING NAME

SECTION A-A

MICTEC ltd. 1 BOURNE WAY

SUTTON, SURREY

info@mictec.co.uk

078 0955 7477

ALL DIMENSIONS TO BE CHECKED ON SITE.
DISCREPANCIES TO BE REFERRED TO AUTHOR. DO NOT SCALE OFF THIS DRAWING.

Copyright of this drawing is owned by Mictec Limited - do not reproduce or distribute without written consent.

REVISION

JOB NUMBER

DRAWING NUMBER

SM1 2EN

ABBREVIATION LIST

STR C STRUCTURAL CEILING H

HEAD HEIGHT SOIL PIPE OPENING HEIGHT

**FUSE BOX** 

SH SILL HEIGHT SVP SOIL & VENT PIPE

ELECTRIC METER FINISHED FLOOR LEVEL

GAS METER ELECTRIC METER

RAIN WATER PIPE

UNABLE TO LIFT

INVERT LEVEL

COVER LEVEL

ABOVE DATUM

HEIGHT- FLOOR TO JOIST

ToW TOP OF THE WALL

JH JOIST HEIGHT

AD

SUSPENDED CEILING GRID H

FLOOR TO BEAM HEIGHT

AL ALARM BOX
C CEILING HEIGHT

NOTES:

COORDINATES

ARBITRARY DATUM

THE SURVEY GRID IS BASED ON ARBITRARY

STR C=2.000 -SPOT HEIGHT TO UNDERSIDE OF STRUCTURAL CEILING SLAB

SH=1.000 -TOP OF SILL LEVEL, NOT RELATIVE TO DATUM AND TAKEN FROM FFL ON-SITE

+10.00 -FFL / LOW WALL LEVEL / BOXING, RELATIVE TO ARBITRARY DATUM (METRES)

H=1.000 -TOP HEIGHT OF FIXED FURNITURE, LOW LEVEL WALL ETC. NOT RELATIVE TO DATUM

EVERY EFFORT IS MADE TO IDENTIFY ALL VISIBLE ABOVE GROUND

OH=1.000 -WINDOW, DOOR OR RECESS OPENING HEIGHT, TAKEN EITHER FROM SILL LEVEL OR FROM FFL, NOT RELATIVE TO DATUM

Ar=2.000 -ARCHED CEILING OR OPENING. MIN & MAX VALUES GIVEN WHERE POSSIBLE. NOT RELATIVE TO DATUM

C=2.000 -GENERAL SPOT HEIGHT TO UNDERSIDE OF SUSPENDED CEILING, BEAM, BOXING-OUT, LINTEL ETC. NOT RELATIVE TO DATUM WP WASTE PIPE

FEATURES, HOWEVER IT SHOULD BE BORNE IN MIND THAT

THERE MAY BE ITEMS OBSCURED AT THE TIME OF SURVEY

LOCATED AT STN1 (TYPE BOLT) - LEVEL 10.000

**SECTION A-A** 

SCALE 0 1m 2m 3m 4m

EVERY EFFORT IS MADE TO IDENTIFY ALL VISIBLE ABOVE GROUND FEATURES, HOWEVER IT SHOULD BE BORNE IN MIND THAT THERE MAY BE ITEMS OBSCURED AT THE TIME OF SURVEY ARBITRARY DATUM LOCATED AT STN1 (TYPE BOLT) - LEVEL 10.000 STR C=2.000 -SPOT HEIGHT TO UNDERSIDE OF STRUCTURAL CEILING SLAB