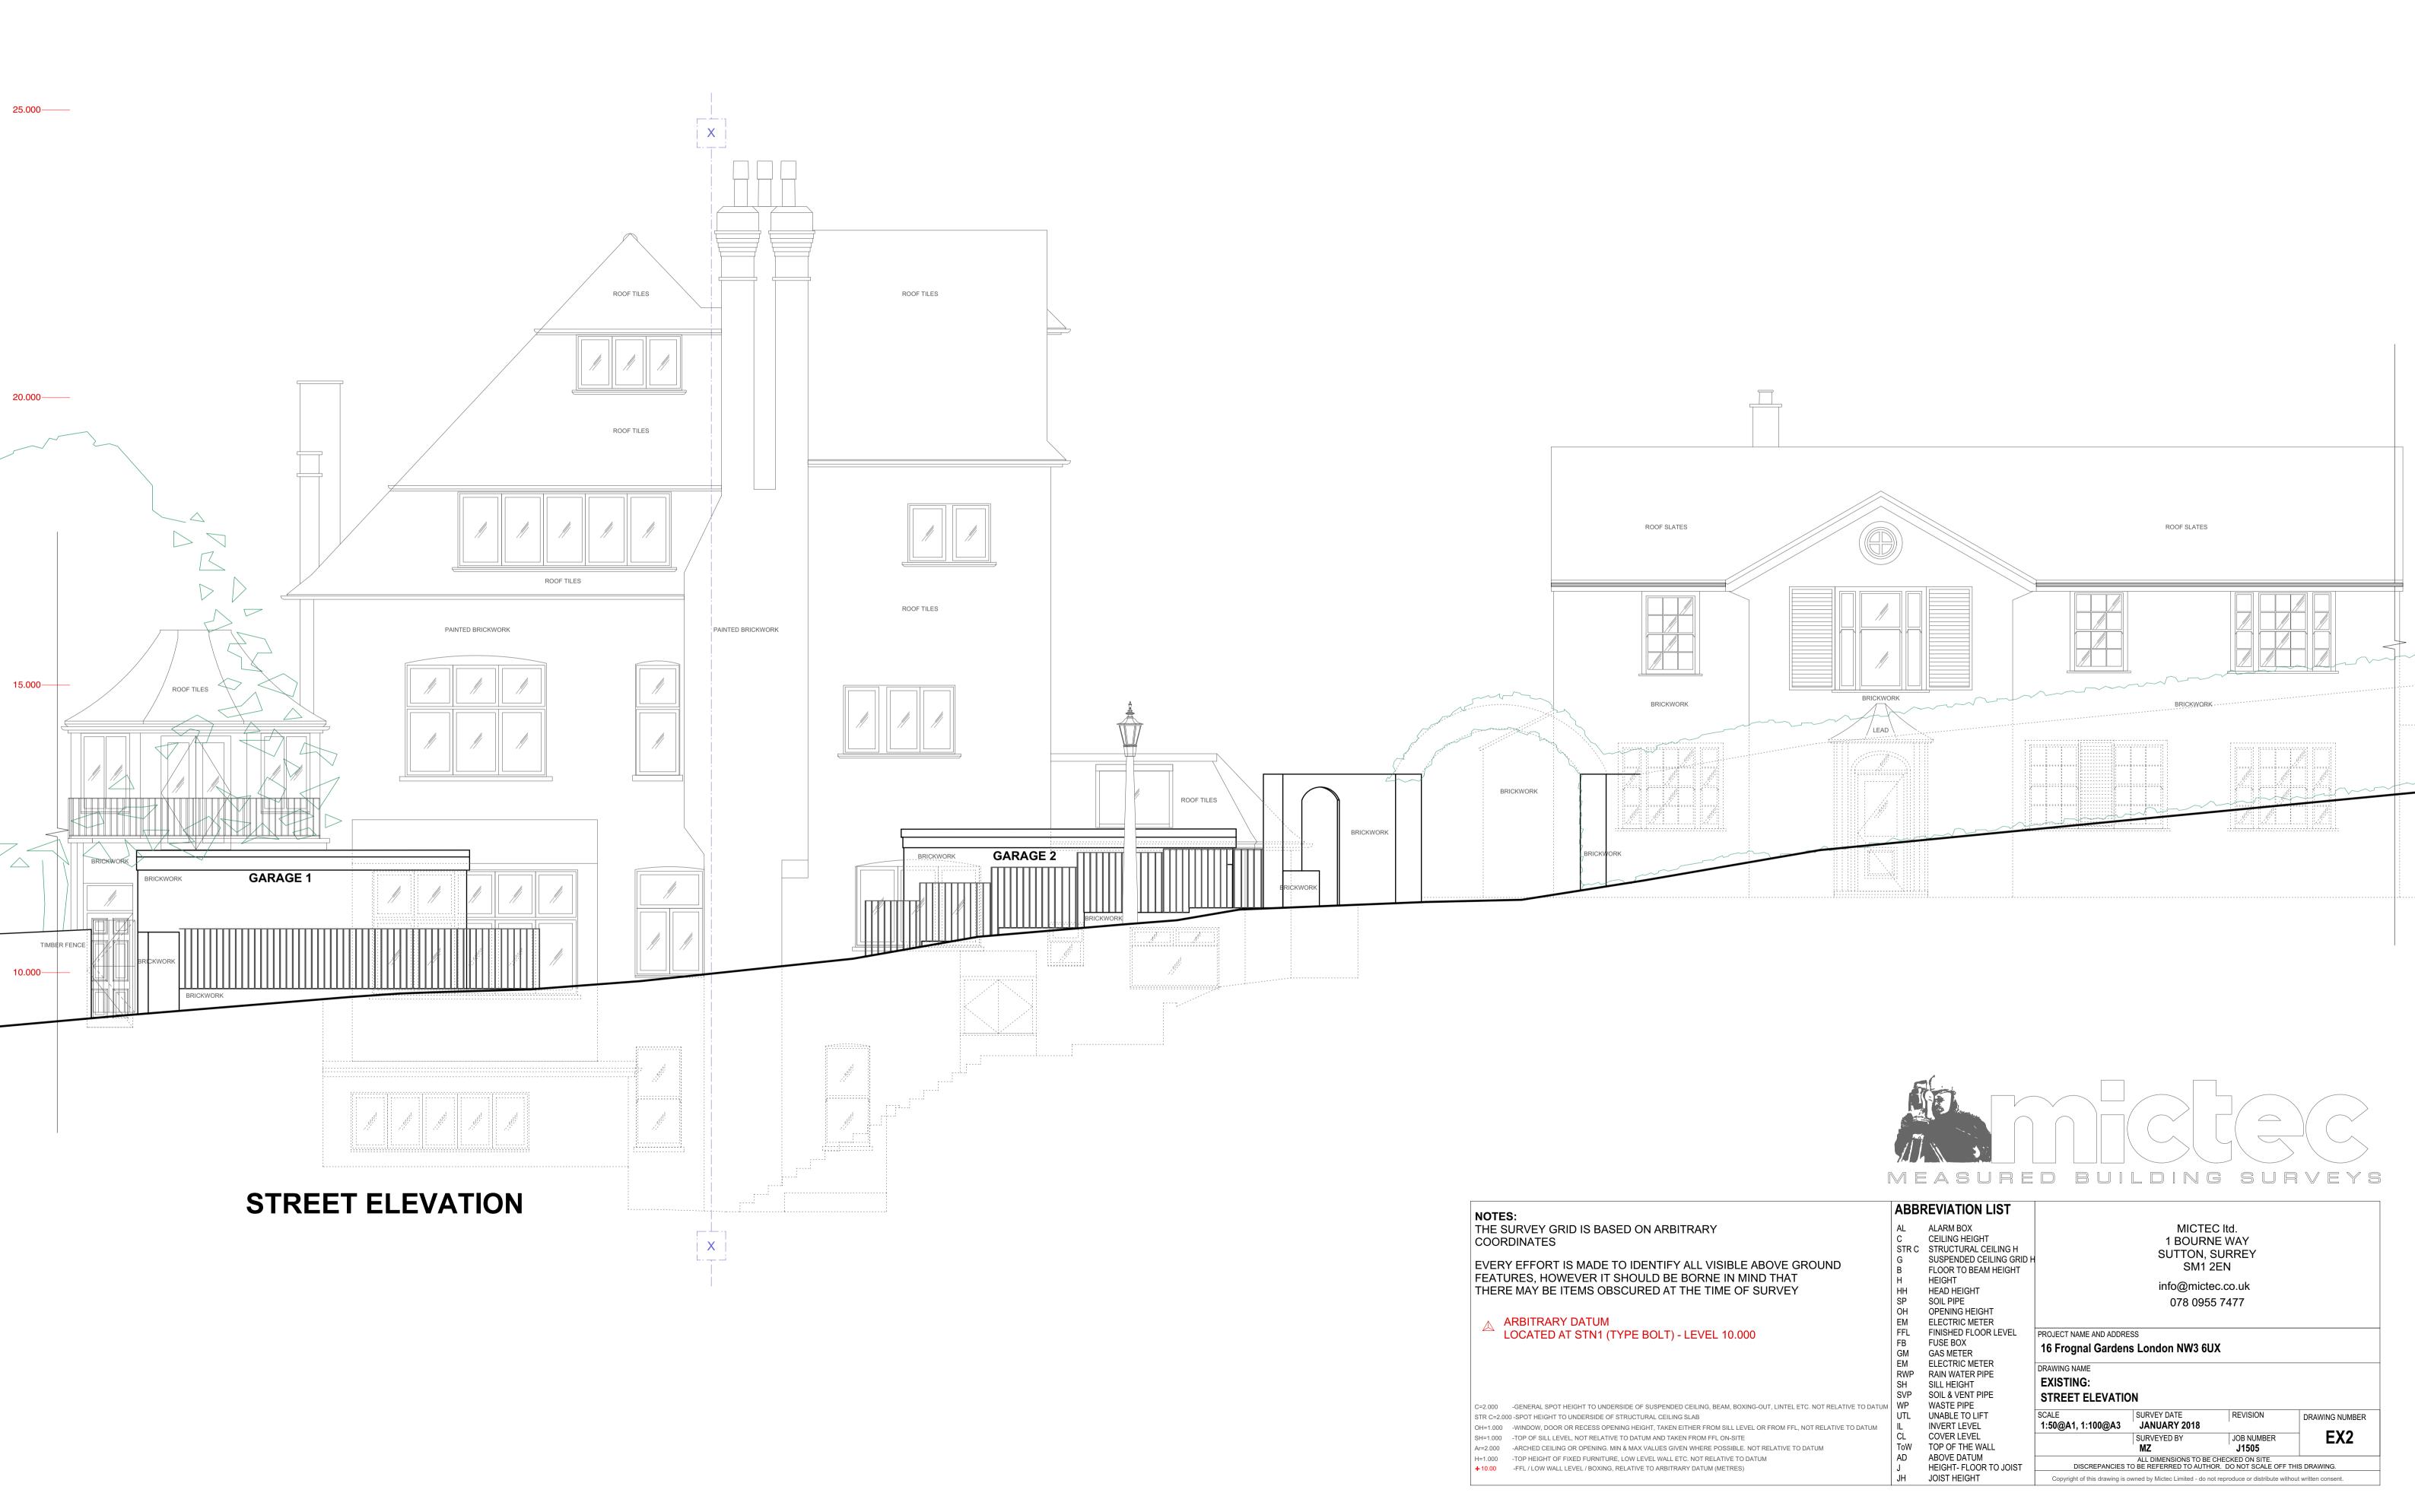

SCALE 0 1m 2m 3m 4m

MEASURED BUILDING SURVEYS

16 Frognal Gardens London NW3 6UX

SCALE SURVEY DATE
1:50@A1, 1:100@A3 JANUARY 2018

SURVEYED BY **MZ** 

PROJECT NAME AND ADDRESS

DRAWING NAME

SECTION A-A

MICTEC ltd. 1 BOURNE WAY

SUTTON, SURREY

info@mictec.co.uk

078 0955 7477

ALL DIMENSIONS TO BE CHECKED ON SITE.
DISCREPANCIES TO BE REFERRED TO AUTHOR. DO NOT SCALE OFF THIS DRAWING.

Copyright of this drawing is owned by Mictec Limited - do not reproduce or distribute without written consent.

REVISION

JOB NUMBER

DRAWING NUMBER

SM1 2EN

ABBREVIATION LIST

STR C STRUCTURAL CEILING H

HEAD HEIGHT SOIL PIPE OPENING HEIGHT

**FUSE BOX** 

SH SILL HEIGHT SVP SOIL & VENT PIPE

ELECTRIC METER FINISHED FLOOR LEVEL

GAS METER ELECTRIC METER

RAIN WATER PIPE

UNABLE TO LIFT

INVERT LEVEL

COVER LEVEL

ABOVE DATUM

HEIGHT- FLOOR TO JOIST

ToW TOP OF THE WALL

JH JOIST HEIGHT

AD

SUSPENDED CEILING GRID H

FLOOR TO BEAM HEIGHT

AL ALARM BOX
C CEILING HEIGHT

NOTES:

COORDINATES

ARBITRARY DATUM

THE SURVEY GRID IS BASED ON ARBITRARY

STR C=2.000 -SPOT HEIGHT TO UNDERSIDE OF STRUCTURAL CEILING SLAB

SH=1.000 -TOP OF SILL LEVEL, NOT RELATIVE TO DATUM AND TAKEN FROM FFL ON-SITE

+10.00 -FFL / LOW WALL LEVEL / BOXING, RELATIVE TO ARBITRARY DATUM (METRES)

H=1.000 -TOP HEIGHT OF FIXED FURNITURE, LOW LEVEL WALL ETC. NOT RELATIVE TO DATUM

EVERY EFFORT IS MADE TO IDENTIFY ALL VISIBLE ABOVE GROUND

OH=1.000 -WINDOW, DOOR OR RECESS OPENING HEIGHT, TAKEN EITHER FROM SILL LEVEL OR FROM FFL, NOT RELATIVE TO DATUM

Ar=2.000 -ARCHED CEILING OR OPENING. MIN & MAX VALUES GIVEN WHERE POSSIBLE. NOT RELATIVE TO DATUM

C=2.000 -GENERAL SPOT HEIGHT TO UNDERSIDE OF SUSPENDED CEILING, BEAM, BOXING-OUT, LINTEL ETC. NOT RELATIVE TO DATUM WP WASTE PIPE

FEATURES, HOWEVER IT SHOULD BE BORNE IN MIND THAT

THERE MAY BE ITEMS OBSCURED AT THE TIME OF SURVEY

LOCATED AT STN1 (TYPE BOLT) - LEVEL 10.000

**SECTION A-A** 

SCALE 0 1m 2m 3m 4m

EVERY EFFORT IS MADE TO IDENTIFY ALL VISIBLE ABOVE GROUND FEATURES, HOWEVER IT SHOULD BE BORNE IN MIND THAT THERE MAY BE ITEMS OBSCURED AT THE TIME OF SURVEY ARBITRARY DATUM LOCATED AT STN1 (TYPE BOLT) - LEVEL 10.000 STR C=2.000 -SPOT HEIGHT TO UNDERSIDE OF STRUCTURAL CEILING SLAB