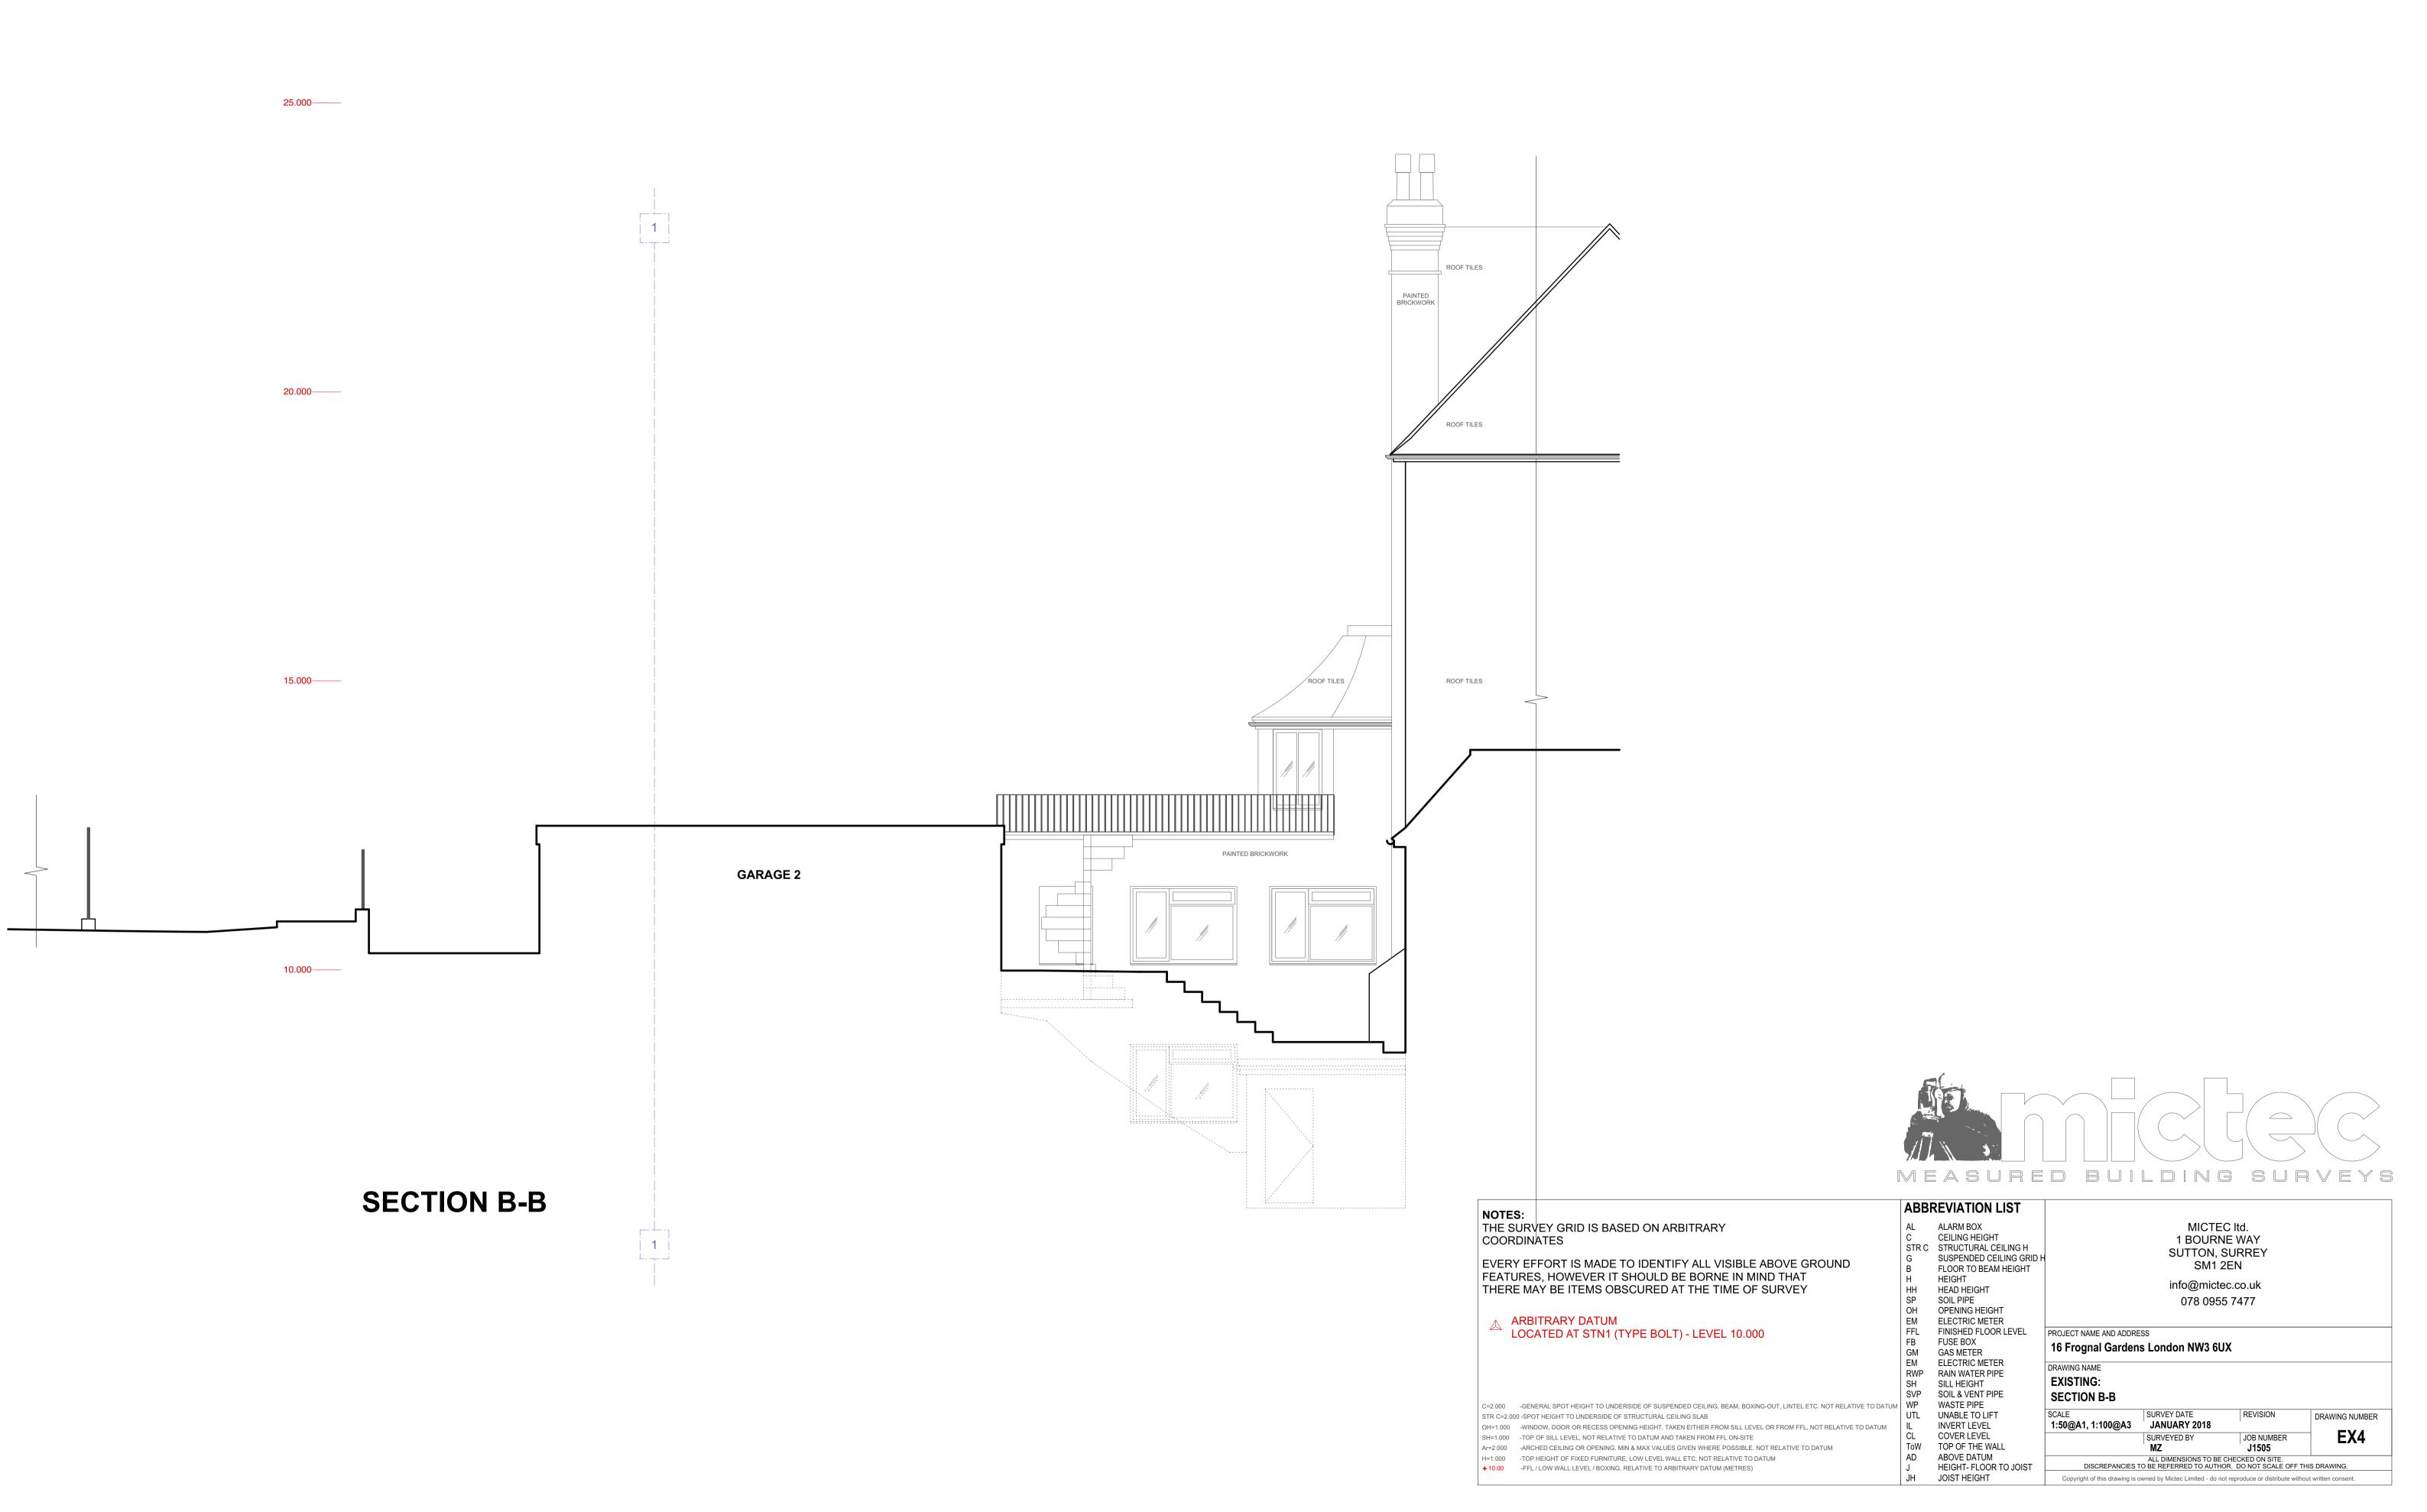

SCALE 0 1m 2m 3m 4m

MEASURED BUILDING SURVEYS

16 Frognal Gardens London NW3 6UX

SCALE SURVEY DATE
1:50@A1, 1:100@A3 JANUARY 2018

SURVEYED BY **MZ** 

PROJECT NAME AND ADDRESS

DRAWING NAME

SECTION A-A

LOCATED AT STN1 (TYPE BOLT) - LEVEL 10.000

**SECTION A-A** 

SCALE 0 1m 2m 3m 4m

EVERY EFFORT IS MADE TO IDENTIFY ALL VISIBLE ABOVE GROUND FEATURES, HOWEVER IT SHOULD BE BORNE IN MIND THAT THERE MAY BE ITEMS OBSCURED AT THE TIME OF SURVEY ARBITRARY DATUM LOCATED AT STN1 (TYPE BOLT) - LEVEL 10.000 STR C=2.000 -SPOT HEIGHT TO UNDERSIDE OF STRUCTURAL CEILING SLAB