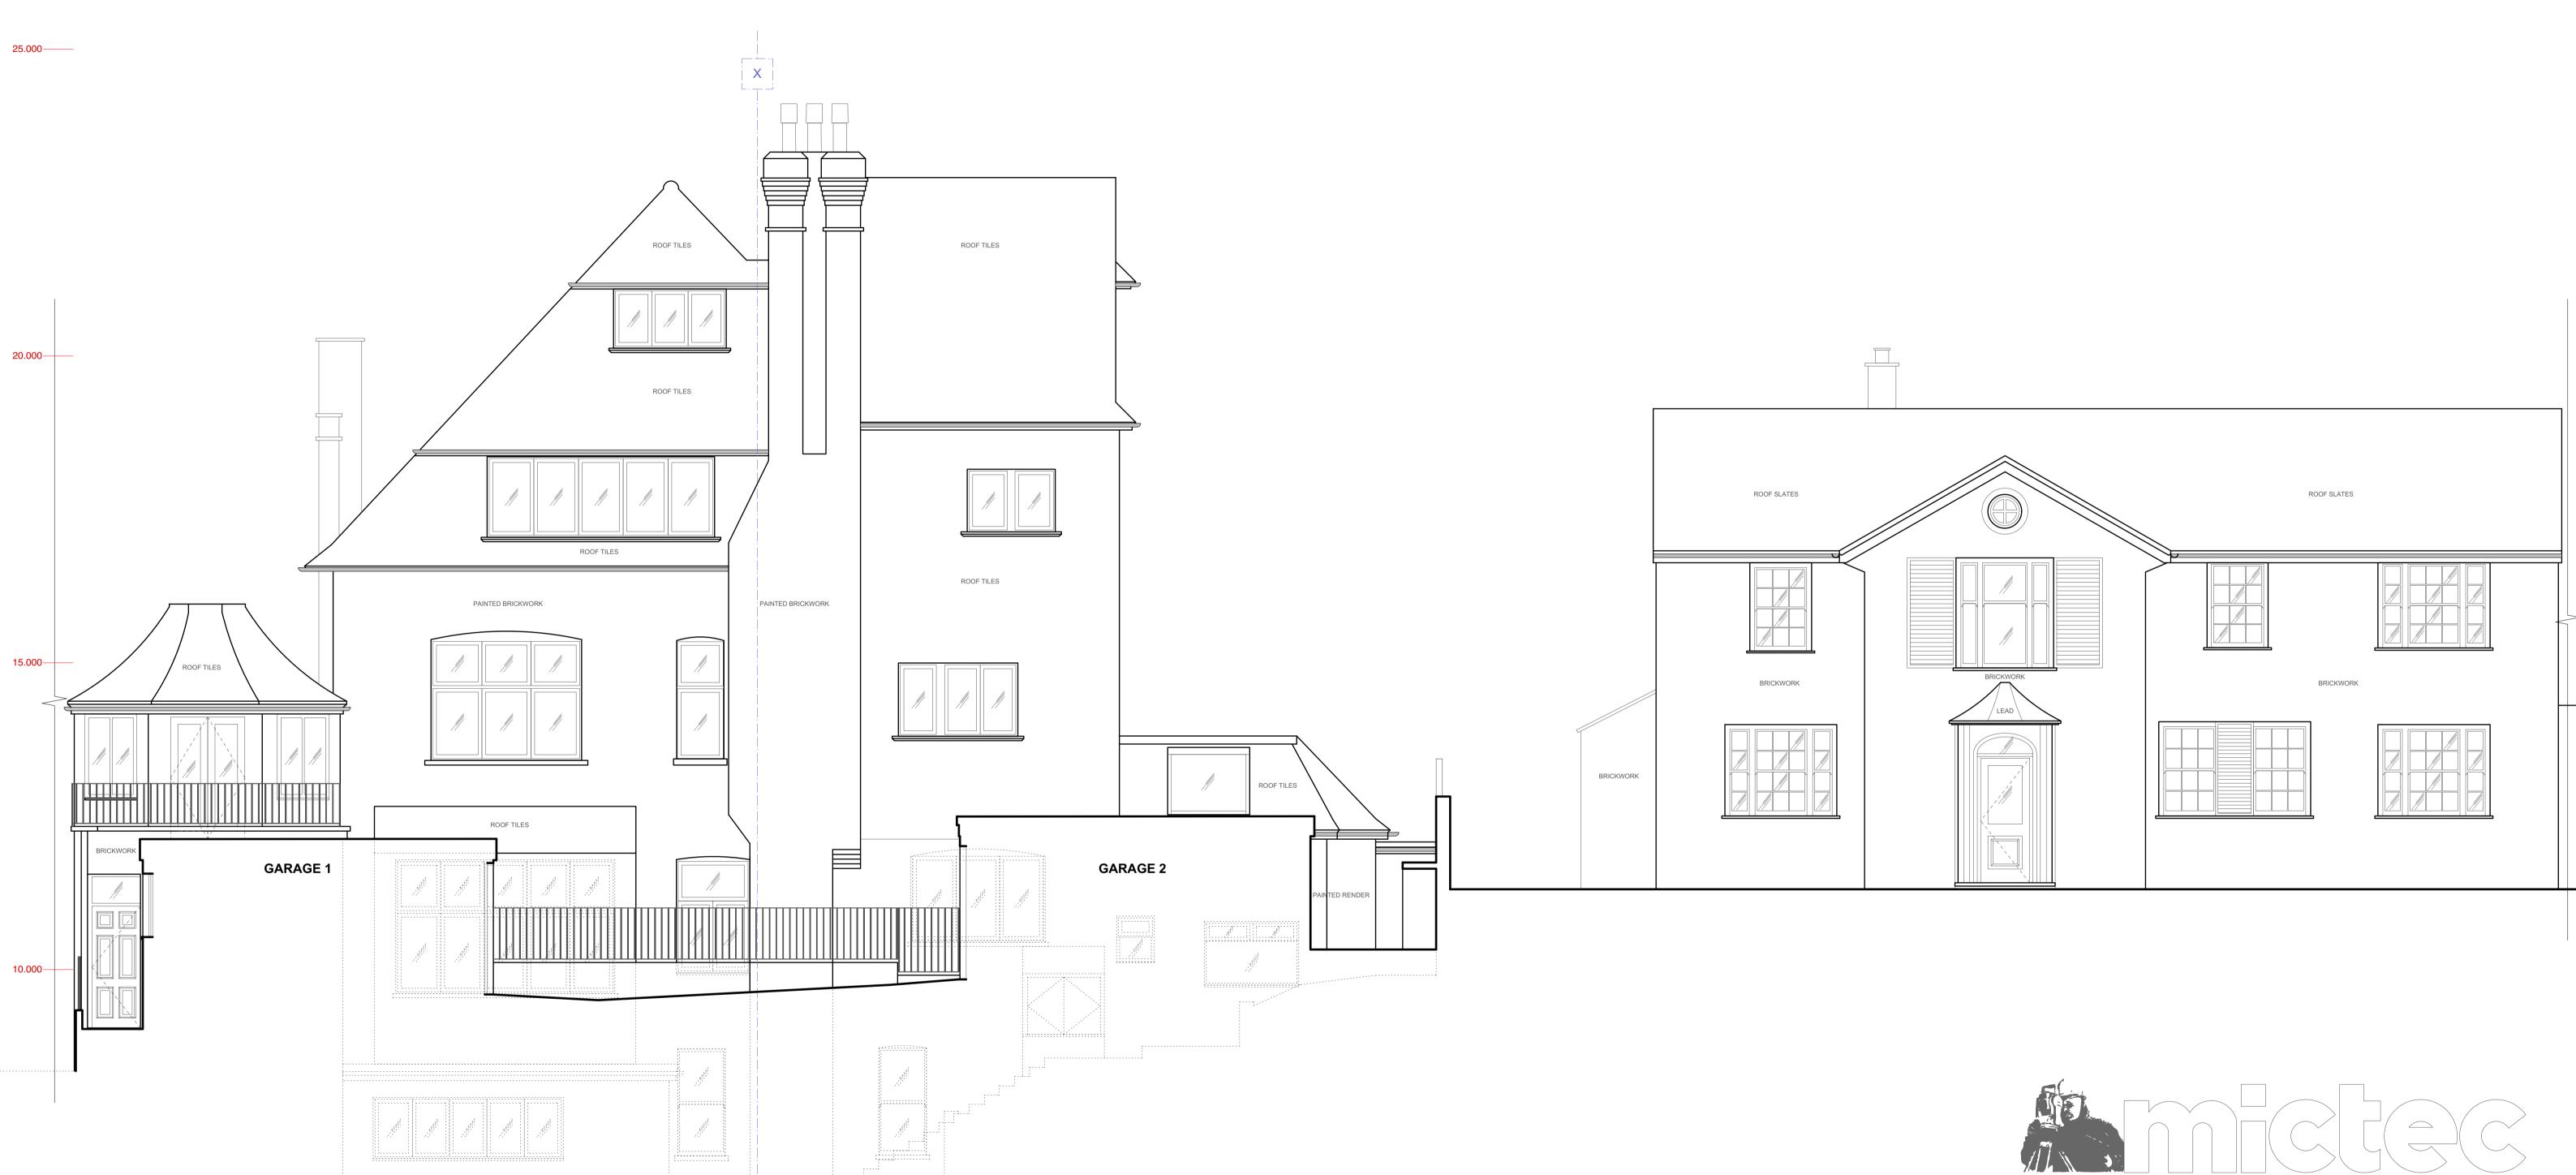

LOCATED AT STN1 (TYPE BOLT) - LEVEL 10.000

**SECTION A-A** 

SCALE 0 1m 2m 3m 4m

EVERY EFFORT IS MADE TO IDENTIFY ALL VISIBLE ABOVE GROUND FEATURES, HOWEVER IT SHOULD BE BORNE IN MIND THAT THERE MAY BE ITEMS OBSCURED AT THE TIME OF SURVEY ARBITRARY DATUM LOCATED AT STN1 (TYPE BOLT) - LEVEL 10.000 STR C=2.000 -SPOT HEIGHT TO UNDERSIDE OF STRUCTURAL CEILING SLAB

+10.00 -FFL / LOW WALL LEVEL / BOXING, RELATIVE TO ARBITRARY DATUM (METRES)

C=2.000 -GENERAL SPOT HEIGHT TO UNDERSIDE OF SUSPENDED CEILING, BEAM, BOXING-OUT, LINTEL ETC. NOT RELATIVE TO DATUM WP WASTE PIPE OH=1.000 -WINDOW, DOOR OR RECESS OPENING HEIGHT, TAKEN EITHER FROM SILL LEVEL OR FROM FFL, NOT RELATIVE TO DATUM SH=1.000 -TOP OF SILL LEVEL, NOT RELATIVE TO DATUM AND TAKEN FROM FFL ON-SITE Ar=2.000 -ARCHED CEILING OR OPENING. MIN & MAX VALUES GIVEN WHERE POSSIBLE. NOT RELATIVE TO DATUM H=1.000 -TOP HEIGHT OF FIXED FURNITURE, LOW LEVEL WALL ETC. NOT RELATIVE TO DATUM

FINISHED FLOOR LEVEL FUSE BOX **GAS METER** ELECTRIC METER RWP RAIN WATER PIPE SH SILL HEIGHT SVP SOIL & VENT PIPE UTL UNABLE TO LIFT INVERT LEVEL COVER LEVEL ToW TOP OF THE WALL AD ABOVE DATUM HEIGHT- FLOOR TO JOIST

JH JOIST HEIGHT

ABBREVIATION LIST

**HEAD HEIGHT** 

AL ALARM BOX

MICTEC ltd. 1 BOURNE WAY C CEILING HEIGHT STR C STRUCTURAL CEILING H SUTTON, SURREY SUSPENDED CEILING GRID H SM1 2EN FLOOR TO BEAM HEIGHT info@mictec.co.uk SOIL PIPE OPENING HEIGHT 078 0955 7477 ELECTRIC METER PROJECT NAME AND ADDRESS 16 Frognal Gardens London NW3 6UX DRAWING NAME **EXISTING:** 

> SECTION C-C SCALE SURVEY DATE
> 1:50@A1, 1:100@A3 JANUARY 2018 REVISION DRAWING NUMBER JOB NUMBER MZ ALL DIMENSIONS TO BE CHECKED ON SITE.
>
> DISCREPANCIES TO BE REFERRED TO AUTHOR. DO NOT SCALE OFF THIS DRAWING. Copyright of this drawing is owned by Mictec Limited - do not reproduce or distribute without written consent.