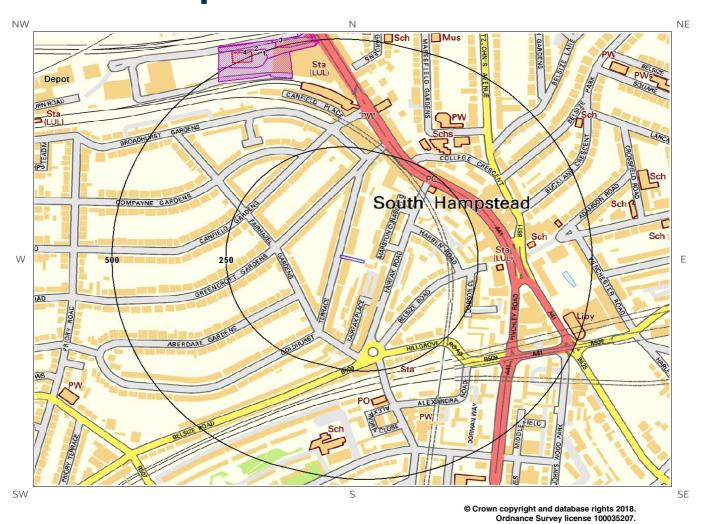

# 3. Landfill and Other Waste Sites Map

# 3. Landfill and Other Waste Sites

| <b>~</b> |    |   |   | 100 | <br> |     |
|----------|----|---|---|-----|------|-----|
| ⊣ ∶      | 11 | 2 | n | 111 | Sit  | tes |

| 3.1.1 | <b>Records from Environment</b> | Agency/Natural | Resources | Wales landfil | l data withir | 1000m o | f the study |
|-------|---------------------------------|----------------|-----------|---------------|---------------|---------|-------------|
| site. |                                 |                |           |               |               |         |             |

0

Database searched and no data found.

3.1.2 Records of Environment Agency/Natural Resources Wales historic landfill sites within 1500m of the study site:

1

The following landfill records are represented as either points or polygons on the Landfill and Other Waste Sites map:

| ID | Distance<br>(m) | Direction | NGR | Details                                                                                                                                                                 |                                                                                                                                |
|----|-----------------|-----------|-----|-------------------------------------------------------------------------------------------------------------------------------------------------------------------------|--------------------------------------------------------------------------------------------------------------------------------|
| 4  | 487             | NW        |     | Site Address: Canfield Place, London NW6<br>Waste Licence: -<br>Site Reference: DON009<br>Waste Type: -<br>Environmental Permitting Regulations<br>(Waste) Reference: - | Licence Issue: Licence Surrendered: Licence Holder Address: - Operator: - Licence Holder: - First Recorded: - Last Recorded: - |

## 3.2.1 Records of waste treatment, transfer or disposal sites within 500m of the study site:

3

The following waste treatment, transfer or disposal sites records are represented as points on the Landfill and Other Waste Sites map:

| ID | Distance<br>(m) | Direction | NGR              |                                                                | Details                                              |                                                                             |
|----|-----------------|-----------|------------------|----------------------------------------------------------------|------------------------------------------------------|-----------------------------------------------------------------------------|
| 1  | 423             | N         | 526109<br>184803 | Type of Site: Waste<br>Transfer Station<br>Site Address: N/A   | Planning Application Reference:<br>N/A<br>Date: 1994 | Further Details: N/A<br>Data Source: Historic Mapping<br>Data Type: Polygon |
| 2  | 471             | N         | 526076<br>184811 | Type of Site:<br>Refuse Transfer<br>Depot<br>Site Address: N/A | Planning Application Reference:<br>N/A<br>Date: 1986 | Further Details: N/A<br>Data Source: Historic Mapping<br>Data Type: Polygon |
| 3  | 481             | N         | 526109<br>184831 | Type of Site:<br>Refuse Transfer<br>Depot<br>Site Address: N/A | Planning Application Reference:<br>N/A<br>Date: 1970 | Further Details: N/A<br>Data Source: Historic Mapping<br>Data Type: Polygon |