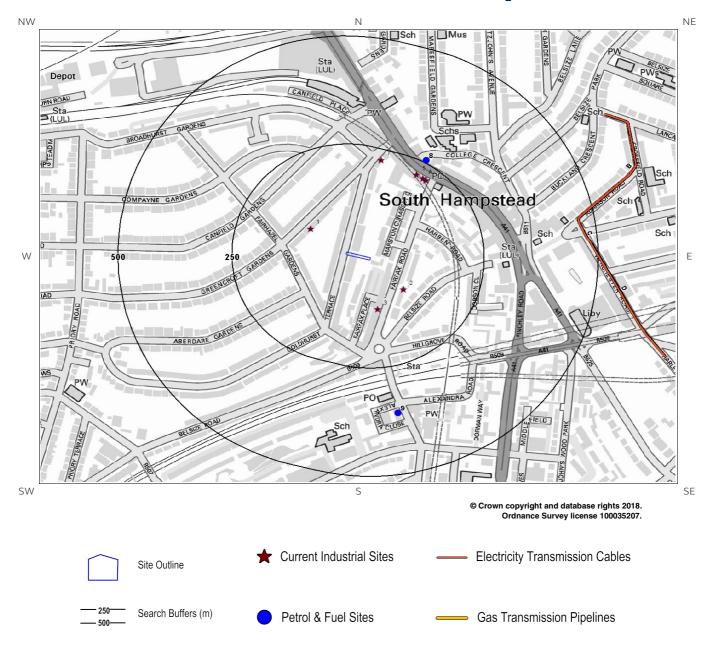

#### **4.1 Current Industrial Data**

Records of potentially contaminative industrial sites within 250m of the study site:

7

The following records are represented as points on the Current Land Uses map.

| ID | Distance<br>(m) | Directio<br>n | Company                | NGR              | Address                                     | Activity                                     | Category              |
|----|-----------------|---------------|------------------------|------------------|---------------------------------------------|----------------------------------------------|-----------------------|
| 1  | 96              | NW            | Easaphone<br>Services  | 526188<br>184397 | 29a, Greencroft Gardens,<br>London, NW6 3LN | Radar and<br>Telecommunications<br>Equipment | Industrial Products   |
| 2  | 100             | SE            | Anthony Rau            | 526391<br>184256 | 38, Fairfax Road, London,<br>NW6 4HA        | Furniture                                    | Consumer Products     |
| 3  | 114             | S             | Wooden<br>Floors       | 526334<br>184211 | 71-73, Fairfax Road,<br>London, NW6 4EE     | Construction Completion<br>Services          | Construction Services |
| 4A | 216             | NE            | Taurus Beds            | 526433<br>184513 | 167a, Finchley Road,<br>London, NW3 6LB     | Beds and Bedding                             | Consumer Products     |
| 5  | 216             | NE            | Specsavers<br>Hearcare | 526419<br>184522 | 171, Finchley Road,<br>London, NW3 6LB      | Disability and Mobility<br>Equipment         | Consumer Products     |
| 6A | 216             | NE            | Taurus Beds            | 526439<br>184509 | 167, Finchley Road,<br>London, NW3 6LB      | Beds and Bedding                             | Consumer Products     |
| 7  | 225             | N             | Lanka                  | 526342<br>184556 | 9, Goldhurst Terrace,<br>London, NW6 3HX    | Baking and Confectionery                     | Foodstuffs            |

#### 4.2 Petrol and Fuel Sites

Records of petrol or fuel sites within 500m of the study site:

2

The following petrol or fuel site records provided by Catalist are represented as points on the Current Land Use map:

| ID | Distance<br>(m) | Directio<br>n | NGR              | Company | Address                                                                                                                   | LPG            | Status   |
|----|-----------------|---------------|------------------|---------|---------------------------------------------------------------------------------------------------------------------------|----------------|----------|
| 8  | 256             | NE            | 526441<br>184555 | ВР      | Hampstead Service<br>Station, 104A, Finchley<br>Road, Finchley Road,<br>Hampstead, London,<br>Inner London, NW3<br>5EY    | No             | Open     |
| 9  | 359             | S             | 526379<br>183971 | Total   | Boundary Road Service<br>Station, 150, Loudon<br>Road, Loudon Road, St<br>Johns Wood, London,<br>Inner London, NW8<br>ODH | Not Applicable | Obsolete |

## 4.3 National Grid High Voltage Underground Electricity Transmission Cables

This dataset identifies the high voltage electricity transmission lines running between generating power plants and electricity substations. The dataset does not include the electricity distribution network (smaller, lower voltage cables distributing power from substations to the local user network). This information has been extracted from databases held by National Grid and is provided for information only with no guarantee as to its completeness or accuracy. National Grid do not offer any warranty as to the accuracy of the available data and are excluded from any liability for any such inaccuracies or errors.

Records of National Grid high voltage underground electricity transmission cables within 500m of the study site:

12

The following Underground Electricity Transmission Cable records are represented as linear features on the Current Land Use map:

| ID  | Distanc<br>e (m) | Direction | Deta                                                                      | ils                                                                                                           |
|-----|------------------|-----------|---------------------------------------------------------------------------|---------------------------------------------------------------------------------------------------------------|
| 10B | 463              | E         | Cable Set: -<br>Cable Route: -<br>Cable Make: -                           | Cable Type: PILOT<br>Operating Voltage (kV): -<br>Year of installation: -<br>Cable in tunnel: -               |
| 11B | 464              | E         | Cable Set: -<br>Cable Route: MILL HILL - ST JOHNS WOOD 2<br>Cable Make: - | Cable Type: DECOMMISSIONED<br>Operating Voltage (kV): 275<br>Year of installation: 1963<br>Cable in tunnel: - |
| 12C | 464              | E         | Cable Set: -<br>Cable Route: -<br>Cable Make: -                           | Cable Type: PILOT<br>Operating Voltage (kV): -<br>Year of installation: -<br>Cable in tunnel: -               |
| 13B | 464              | E         | Cable Set: -<br>Cable Route: MILL HILL - ST JOHNS WOOD 1<br>Cable Make: - | Cable Type: DECOMMISSIONED<br>Operating Voltage (kV): 275<br>Year of installation: 1963<br>Cable in tunnel: - |
| 14B | 464              | Е         | Cable Set: -<br>Cable Route: -<br>Cable Make: -                           | Cable Type: PILOT<br>Operating Voltage (kV): -<br>Year of installation: -<br>Cable in tunnel: -               |
| 15C | 465              | Е         | Cable Set: -<br>Cable Route: MILL HILL - ST JOHNS WOOD 2<br>Cable Make: - | Cable Type: DECOMMISSIONED<br>Operating Voltage (kV): 275<br>Year of installation: 1963<br>Cable in tunnel: - |
| 16C | 466              | E         | Cable Set: -<br>Cable Route: MILL HILL - ST JOHNS WOOD 1<br>Cable Make: - | Cable Type: DECOMMISSIONED<br>Operating Voltage (kV): 275<br>Year of installation: 1963<br>Cable in tunnel: - |
| 17C | 467              | Е         | Cable Set: -<br>Cable Route: -<br>Cable Make: -                           | Cable Type: PILOT<br>Operating Voltage (kV): -<br>Year of installation: -<br>Cable in tunnel: -               |
| 18D | 482              | Е         | Cable Set: -<br>Cable Route: -<br>Cable Make: -                           | Cable Type: PILOT<br>Operating Voltage (kV): -<br>Year of installation: -<br>Cable in tunnel: -               |
| 19D | 484              | Е         | Cable Set: -<br>Cable Route: MILL HILL - ST JOHNS WOOD 2<br>Cable Make: - | Cable Type: DECOMMISSIONED<br>Operating Voltage (kV): 275<br>Year of installation: 1963<br>Cable in tunnel: - |
| 20D | 484              | Е         | Cable Set: -<br>Cable Route: MILL HILL - ST JOHNS WOOD 1<br>Cable Make: - | Cable Type: DECOMMISSIONED<br>Operating Voltage (kV): 275<br>Year of installation: 1963<br>Cable in tunnel: - |

0

| ID  | Distanc<br>e (m) | Direction |                                                 | Details                                                                                         |  |  |
|-----|------------------|-----------|-------------------------------------------------|-------------------------------------------------------------------------------------------------|--|--|
| 21D | 486              | E         | Cable Set: -<br>Cable Route: -<br>Cable Make: - | Cable Type: PILOT<br>Operating Voltage (kV): -<br>Year of installation: -<br>Cable in tunnel: - |  |  |

## 4.4 National Grid High Pressure Gas Transmission Pipelines

This dataset identifies high-pressure, large diameter pipelines which carry gas between gas terminals, power stations, compressors and storage facilities. The dataset does not include the Local Transmission System (LTS) which supplies gas directly into homes and businesses. This information has been extracted from databases held by National Grid and is provided for information only with no guarantee as to its completeness or accuracy. National Grid do not offer any warranty as to the accuracy of the available data and are excluded from any liability for any such inaccuracies or errors.

Records of National Grid high pressure gas transmission pipelines within 500m of the study site:

Database searched and no data found.