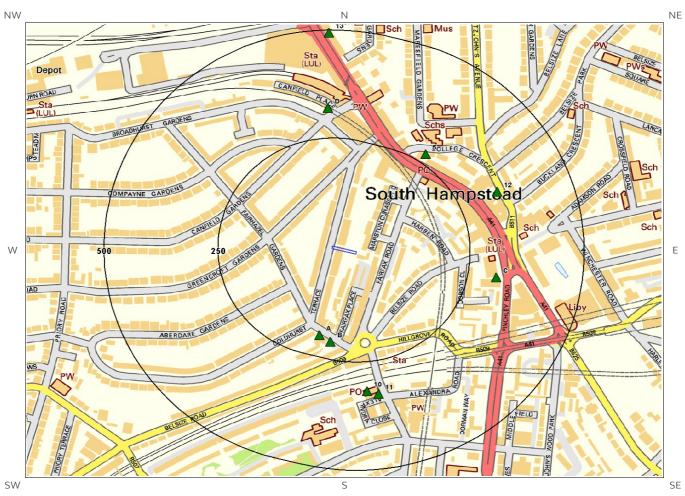

# 2. Environmental Permits, Incidents and Registers Map

© Crown copyright and database rights 2018. Ordnance Survey license 100035207.

RAS 3 & 4 Authorisations

Recorded Pollution Incident

### 2.1.6 Records of Part A(2) and Part B Activities and Enforcements within 500m of the study site:

13

The following Part A(2) and Part B Activities are represented as points on the Environmental Permits, Incidents and Registers Map:

| ID | Distance<br>(m) | Direction | NGR              | Det                                                                                                                                                                                       | tails                                                                                                                       |
|----|-----------------|-----------|------------------|-------------------------------------------------------------------------------------------------------------------------------------------------------------------------------------------|-----------------------------------------------------------------------------------------------------------------------------|
| 1A | 203             | S         | 526239<br>184136 | Address: Swiss Dry Cleaners, 13<br>Fairhazel Gardens, NW6 3QE<br>Process: Dry Cleaning<br>Status: Current Permit<br>Permit Type: Part B                                                   | Enforcement: No Enforcement Notified<br>Date of Enforcement: No Enforcement<br>Notified<br>Comment: No Enforcement Notified |
| 2A | 203             | S         | 526239<br>184136 | Address: Sqweaky Clean Professional<br>Dry Cleaners, 13 Fairhazel Gardens,<br>NW6 3QE<br>Process: Dry Cleaning<br>Status: Historical Permit<br>Permit Type: Part B                        | Enforcement: No Enforcement Notified<br>Date of Enforcement: No Enforcement<br>Notified<br>Comment: No Enforcement Notified |
| 3В | 212             | S         | 526263<br>184120 | Address: Connoisseur Dry Cleaners, 3-5 Fairhazel Gardens Swiss Cottage, NW6 3QE Process: Dry Cleaning Status: Current Permit Permit Type: Part B                                          | Enforcement: No Enforcement Notified<br>Date of Enforcement: No Enforcement<br>Notified<br>Comment: No Enforcement Notified |
| 4B | 212             | S         | 526263<br>184120 | Address: Connoisseur Dry Cleaners, 3-5 Fairhazel Gardens, Swiss Cottage, NW6 3QE Process: Dry Cleaning Status: Historical Permit Permit Type: Part B                                      | Enforcement: No Enforcement Notified<br>Date of Enforcement: No Enforcement<br>Notified<br>Comment: No Enforcement Notified |
| 5  | 271             | NE        | 526471<br>184554 | Address: BP Hampsted Connect, 104a<br>Finchley Road, London, NW3 5EY<br>Process: Unloading of Petrol into<br>Storage at Service Stations<br>Status: Current Permit<br>Permit Type: Part B | Enforcement: No Enforcement Notified<br>Date of Enforcement: No Enforcement<br>Notified<br>Comment: No Enforcement Notified |
| 6C | 312             | E         | 526626<br>184270 | Address: Swiss Cottage Dry Cleaners,<br>121 Finchley Road, NW3 6HY<br>Process: Dry Cleaning<br>Status: Historical Permit<br>Permit Type: Part B                                           | Enforcement: No Enforcement Notified<br>Date of Enforcement: No Enforcement<br>Notified<br>Comment: No Enforcement Notified |
| 7C | 312             | E         | 526626<br>184270 | Address: Swiss Cottage Dry Cleaners,<br>121 Finchley Road, NW3 6HY<br>Process: Dry Cleaning<br>Status: Historical Permit<br>Permit Type: Part B                                           | Enforcement: No Enforcement Notified<br>Date of Enforcement: No Enforcement<br>Notified<br>Comment: No Enforcement Notified |
| 8D | 317             | N         | 526255<br>184660 | Address: I.S. Dry Cleaners, 6 Canfield<br>Gardens, London, NW6 3BS<br>Process: Dry Cleaning<br>Status: Historical Permit<br>Permit Type: Part B                                           | Enforcement: No Enforcement Notified<br>Date of Enforcement: No Enforcement<br>Notified<br>Comment: No Enforcement Notified |
| 9D | 317             | N         | 526255<br>184660 | Address: I.S.Dry Cleaners, 6 Canfield<br>Gardens, NW6 3BS<br>Process: Dry Cleaning<br>Status: Historical Permit<br>Permit Type: Part B                                                    | Enforcement: No Enforcement Notified<br>Date of Enforcement: No Enforcement<br>Notified<br>Comment: No Enforcement Notified |
| 10 | 321             | S         | 526342<br>184004 | Address: Masterclean , 6 Langtry Walk,<br>London, NW8 0DU<br>Process: Dry Cleaning<br>Status: Revoked<br>Permit Type: Part B                                                              | Enforcement: No Enforcement Notified<br>Date of Enforcement: No Enforcement<br>Notified<br>Comment: No Enforcement Notified |

Report Reference: GS-4687365

Client Reference: 18672

| ID | Distance<br>(m) | Direction | NGR              | Details                                                                                                                                                       |                                                                                                                             |  |  |  |
|----|-----------------|-----------|------------------|---------------------------------------------------------------------------------------------------------------------------------------------------------------|-----------------------------------------------------------------------------------------------------------------------------|--|--|--|
| 11 | 329             | S         | 526368<br>183999 | Address: Masterclean, 2 Langtry Walk,<br>South Hampstead, NW8 0DU<br>Process: Dry Cleaning<br>Status: Current Permit<br>Permit Type: Part B                   | Enforcement: No Enforcement Notified<br>Date of Enforcement: No Enforcement<br>Notified<br>Comment: No Enforcement Notified |  |  |  |
| 12 | 337             | NE        | 526626<br>184468 | Address: Red Spot Dry Cleaners, 26<br>Northways Parade, College Crescent,<br>N1 1ED<br>Process: Dry Cleaning<br>Status: Current Permit<br>Permit Type: Part B | Enforcement: No Enforcement Notified<br>Date of Enforcement: No Enforcement<br>Notified<br>Comment: No Enforcement Notified |  |  |  |
| 13 | 491             | N         | 526260<br>184834 | Address: Executive Clean Dry Cleaners,<br>148 Finchley Road, NW3 5HS<br>Process: Dry Cleaning<br>Status: Current Permit<br>Permit Type: Part B                | Enforcement: No Enforcement Notified<br>Date of Enforcement: No Enforcement<br>Notified<br>Comment: No Enforcement Notified |  |  |  |

| 11              | 329                    | S          | 183999           | Process: Dry Cleaning<br>Status: Current Permit<br>Permit Type: Part B                                                                                        | Notified Comment: No Enforcement N                                                                    |        |
|-----------------|------------------------|------------|------------------|---------------------------------------------------------------------------------------------------------------------------------------------------------------|-------------------------------------------------------------------------------------------------------|--------|
| 12              | 337                    | NE         | 526626<br>184468 | Address: Red Spot Dry Cleaners, 26<br>Northways Parade, College Crescent,<br>N1 1ED<br>Process: Dry Cleaning<br>Status: Current Permit<br>Permit Type: Part B | Enforcement: No Enforcement<br>Date of Enforcement: No Enfor<br>Notified<br>Comment: No Enforcement N | rcemer |
| 13              | 491                    | N          | 526260<br>184834 | Address: Executive Clean Dry Cleaners,<br>148 Finchley Road, NW3 5HS<br>Process: Dry Cleaning<br>Status: Current Permit<br>Permit Type: Part B                | Enforcement: No Enforcement<br>Date of Enforcement: No Enfor<br>Notified<br>Comment: No Enforcement N | rcemer |
| 2178            | Pecords of             | Category 3 | R or 4 Radioac   | tive Substances Authorisations:                                                                                                                               |                                                                                                       |        |
| 2.1.7 1         | records or             | category   | or 4 Radioac     | tive Substances Authorisations.                                                                                                                               |                                                                                                       | 0      |
|                 |                        |            | Databa           | ase searched and no data found.                                                                                                                               |                                                                                                       |        |
| 2.1.8 R         | Records of             | Licensed D | oischarge Con    | sents within 500m of the study site                                                                                                                           | ::                                                                                                    |        |
|                 |                        |            |                  |                                                                                                                                                               |                                                                                                       | 0      |
|                 |                        |            | Databa           | ase searched and no data found.                                                                                                                               |                                                                                                       |        |
|                 | Records of of the stud |            | ustry Referral   | s (potentially harmful discharges to                                                                                                                          | o the public sewer) within                                                                            |        |
|                 |                        |            |                  |                                                                                                                                                               |                                                                                                       | 0      |
|                 |                        |            | Databa           | ase searched and no data found.                                                                                                                               |                                                                                                       |        |
|                 |                        |            |                  |                                                                                                                                                               |                                                                                                       |        |
| 2.1.10<br>site: | Records o              | f Planning | Hazardous Su     | ubstance Consents and Enforcemen                                                                                                                              | nts within 500m of the stud                                                                           | dy     |
|                 |                        |            |                  |                                                                                                                                                               |                                                                                                       | 0      |
|                 |                        |            |                  |                                                                                                                                                               |                                                                                                       |        |