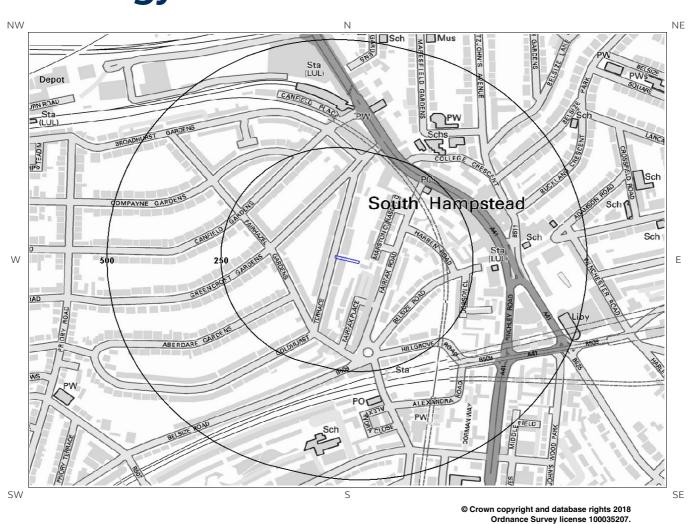

# 2. Environmental Permits, Incidents and Registers Map

© Crown copyright and database rights 2018. Ordnance Survey license 100035207.

RAS 3 & 4 Authorisations

Recorded Pollution Incident

### 2.1.6 Records of Part A(2) and Part B Activities and Enforcements within 500m of the study site:

13

The following Part A(2) and Part B Activities are represented as points on the Environmental Permits, Incidents and Registers Map: