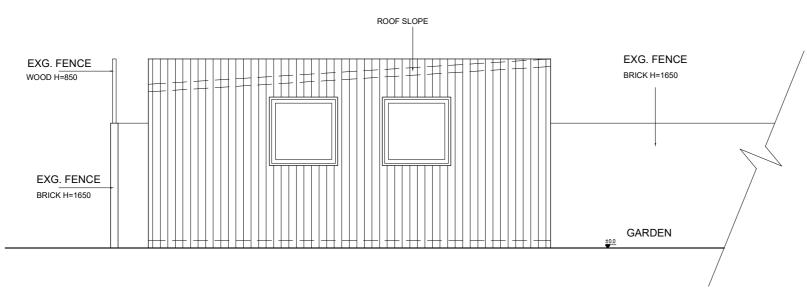

ROOF: KINGSPAN 90mm THICK INSULATED COMPOSITE PANELS

PROPOSED ELEVATION D

REV.A: AS PER COUNCIL REQUIREMENT

PROPOSED PLANS