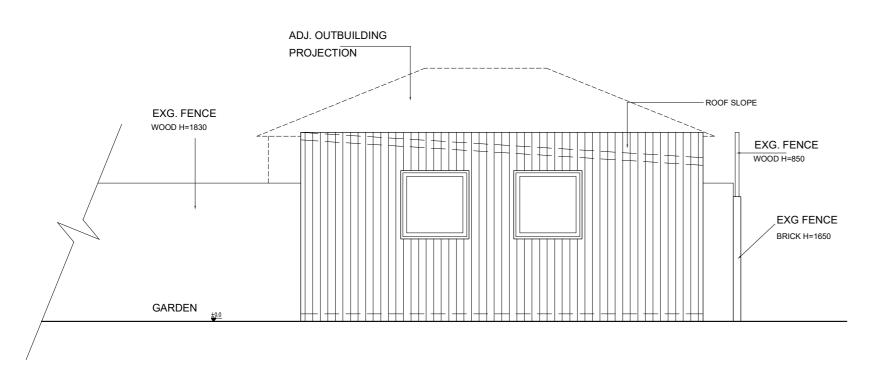

## PROPOSED ELEVATION C

WALLS: TIMBER FRAME (TANALISED) WITH 50mm ROCKWOOL INSULATED CAVITY INCORPOTATING BREATHABLE FOILED PHOTON WRAP.

INTERNAL HIGH DENSITY PARTICLE BOARD WITH WASHABLE SURFACE (MAY BE PLASTERED)

COMPOSITE SLATTED VERTICAL CLADDING TO FRONT (A) ELEVATION
SHIPLAP T & G CLADDING CONSTRUCTED IN REDWOOD TO REAR (B) AND SIDE (C & D) ELEVATIONS

ROOF: KINGSPAN 90mm THICK INSULATED COMPOSITE PANELS

PROPOSED ELEVATION D

REV.A: AS PER COUNCIL REQUIREMENT

PROPOSED PLANS