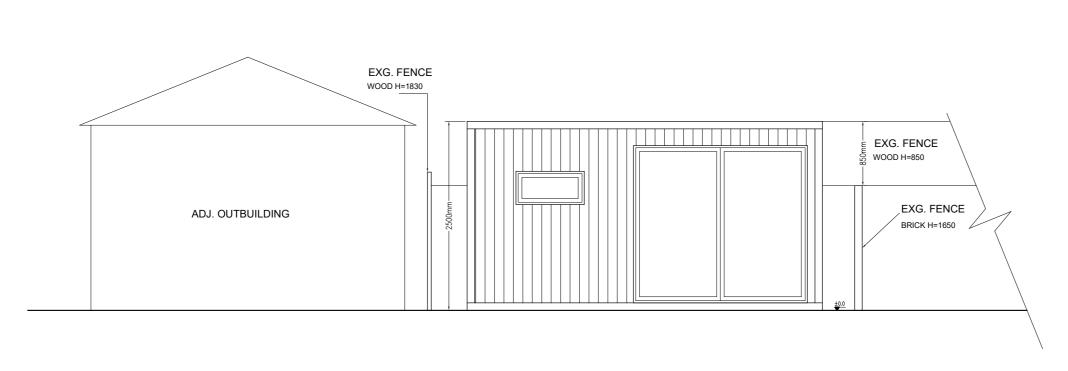

### PROPOSED ELEVATION A

WALLS: TIMBER FRAME (TANALISED) WITH 50mm ROCKWOOL INSULATED CAVITY INCORPOTATING BREATHABLE FOILED PHOTON WRAP.

INTERNAL HIGH DENSITY PARTICLE BOARD WITH WASHABLE SURFACE (MAY BE PLASTERED)

COMPOSITE SLATTED VERTICAL CLADDING TO FRONT (A) ELEVATION SHIPLAP T & G CLADDING CONSTRUCTED IN REDWOOD TO REAR (B) AND SIDE (C & D) ELEVATIONS