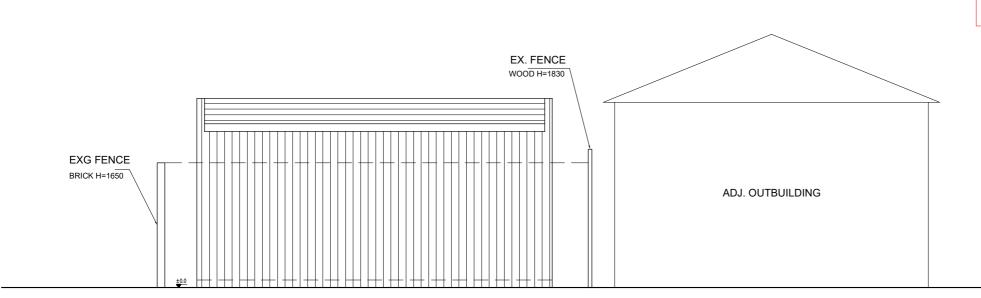

## PROPOSED ELEVATION B

WALLS: TIMBER FRAME (TANALISED) WITH 50mm ROCKWOOL INSULATED CAVITY INCORPOTATING BREATHABLE FOILED PHOTON WRAP.

INTERNAL HIGH DENSITY PARTICLE BOARD WITH WASHABLE SURFACE (MAY BE PLASTERED)

COMPOSITE SLATTED VERTICAL CLADDING TO FRONT (A) ELEVATION SHIPLAP T & G CLADDING CONSTRUCTED IN REDWOOD TO REAR (B) AND SIDE (C & D) ELEVATIONS