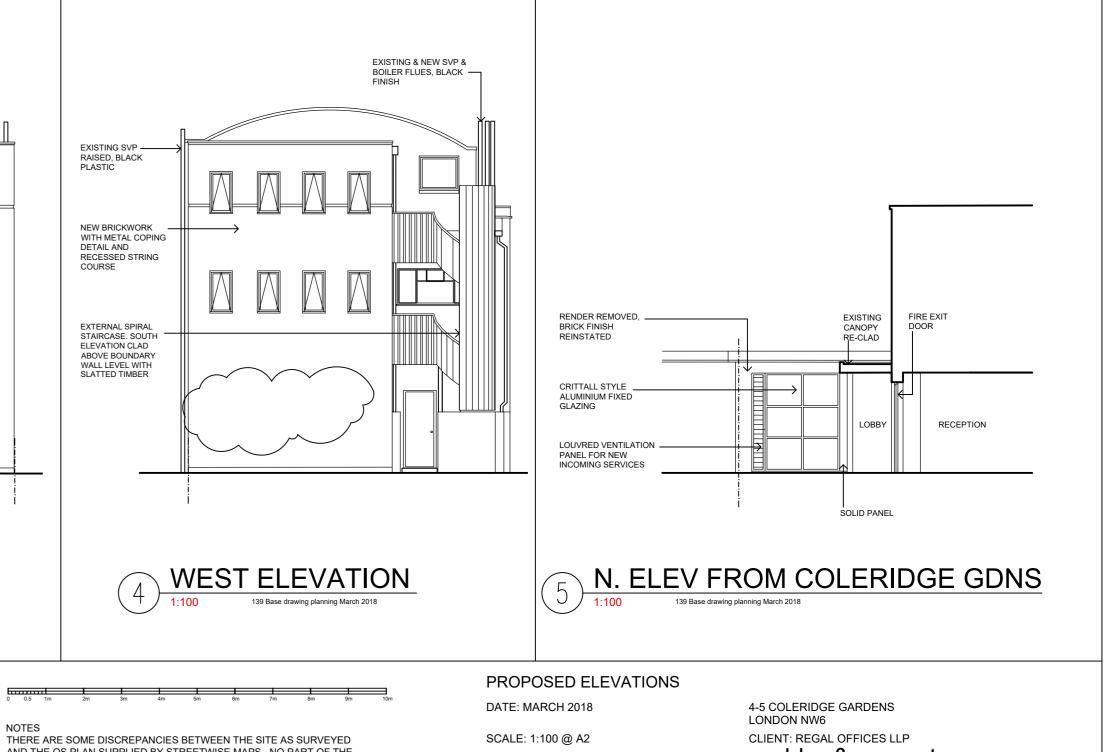

| ADDED ROOFLIGHTS                                                                                                                                                                                                                                                                                                                                                                                                                                                                                                                                                                                                                                                                                                                                                                                                                                                                                                                                                                                                                                                                                                                                                                                                                                                                                                                                                                                                                                                                                                                                                                                                                                                                                                                                                                                                                                                                                                                                                                                                                                                                                              |
|---------------------------------------------------------------------------------------------------------------------------------------------------------------------------------------------------------------------------------------------------------------------------------------------------------------------------------------------------------------------------------------------------------------------------------------------------------------------------------------------------------------------------------------------------------------------------------------------------------------------------------------------------------------------------------------------------------------------------------------------------------------------------------------------------------------------------------------------------------------------------------------------------------------------------------------------------------------------------------------------------------------------------------------------------------------------------------------------------------------------------------------------------------------------------------------------------------------------------------------------------------------------------------------------------------------------------------------------------------------------------------------------------------------------------------------------------------------------------------------------------------------------------------------------------------------------------------------------------------------------------------------------------------------------------------------------------------------------------------------------------------------------------------------------------------------------------------------------------------------------------------------------------------------------------------------------------------------------------------------------------------------------------------------------------------------------------------------------------------------|
| TOILET WINDOWS ADDED EXISTING & NEW SVP & EXTENSIVE EXTENSIVE GREEN ROOF METAL CLAD FASCIAS TO   TO WEST ELEVATION BOILER FLUES, BLACK GREEN ROOF TO FLAT ROOF BEHIND MATCH METAL WALL   I I I I I                                                                                                                                                                                                                                                                                                                                                                                                                                                                                                                                                                                                                                                                                                                                                                                                                                                                                                                                                                                                                                                                                                                                                                                                                                                                                                                                                                                                                                                                                                                                                                                                                                                                                                                                                                                                                                                                                                            |
|                                                                                                                                                                                                                                                                                                                                                                                                                                                                                                                                                                                                                                                                                                                                                                                                                                                                                                                                                                                                                                                                                                                                                                                                                                                                                                                                                                                                                                                                                                                                                                                                                                                                                                                                                                                                                                                                                                                                                                                                                                                                                                               |
| Image: Construction of the co |
| OBSCURED TOILET   WINDOW TO YARD,   TOP HUNG, TO OPEN                                                                                                                                                                                                                                                                                                                                                                                                                                                                                                                                                                                                                                                                                                                                                                                                                                                                                                                                                                                                                                                                                                                                                                                                                                                                                                                                                                                                                                                                                                                                                                                                                                                                                                                                                                                                                                                                                                                                                                                                                                                         |
|                                                                                                                                                                                                                                                                                                                                                                                                                                                                                                                                                                                                                                                                                                                                                                                                                                                                                                                                                                                                                                                                                                                                                                                                                                                                                                                                                                                                                                                                                                                                                                                                                                                                                                                                                                                                                                                                                                                                                                                                                                                                                                               |
| EXTERNAL SPIRAL STAIR<br>CLAD ABOVE BOUNDARY<br>WALL LEVEL WITH<br>SLATTED TIMBER                                                                                                                                                                                                                                                                                                                                                                                                                                                                                                                                                                                                                                                                                                                                                                                                                                                                                                                                                                                                                                                                                                                                                                                                                                                                                                                                                                                                                                                                                                                                                                                                                                                                                                                                                                                                                                                                                                                                                                                                                             |
| 1) SOUTH ELEVATION TO BELSIZE ROAD<br>1:100 139 Base drawing planning March 2018                                                                                                                                                                                                                                                                                                                                                                                                                                                                                                                                                                                                                                                                                                                                                                                                                                                                                                                                                                                                                                                                                                                                                                                                                                                                                                                                                                                                                                                                                                                                                                                                                                                                                                                                                                                                                                                                                                                                                                                                                              |
|                                                                                                                                                                                                                                                                                                                                                                                                                                                                                                                                                                                                                                                                                                                                                                                                                                                                                                                                                                                                                                                                                                                                                                                                                                                                                                                                                                                                                                                                                                                                                                                                                                                                                                                                                                                                                                                                                                                                                                                                                                                                                                               |
| BRICKWORK EXTENDED, EXISTING SVP<br>NEW RECESSED STRING RAISED, BLACK<br>COURSE AND METAL PLASTIC<br>COPING<br>BARREL VAULT GREEN<br>ROOF                                                                                                                                                                                                                                                                                                                                                                                                                                                                                                                                                                                                                                                                                                                                                                                                                                                                                                                                                                                                                                                                                                                                                                                                                                                                                                                                                                                                                                                                                                                                                                                                                                                                                                                                                                                                                                                                                                                                                                     |
|                                                                                                                                                                                                                                                                                                                                                                                                                                                                                                                                                                                                                                                                                                                                                                                                                                                                                                                                                                                                                                                                                                                                                                                                                                                                                                                                                                                                                                                                                                                                                                                                                                                                                                                                                                                                                                                                                                                                                                                                                                                                                                               |
| SECOND FFL                                                                                                                                                                                                                                                                                                                                                                                                                                                                                                                                                                                                                                                                                                                                                                                                                                                                                                                                                                                                                                                                                                                                                                                                                                                                                                                                                                                                                                                                                                                                                                                                                                                                                                                                                                                                                                                                                                                                                                                                                                                                                                    |
|                                                                                                                                                                                                                                                                                                                                                                                                                                                                                                                                                                                                                                                                                                                                                                                                                                                                                                                                                                                                                                                                                                                                                                                                                                                                                                                                                                                                                                                                                                                                                                                                                                                                                                                                                                                                                                                                                                                                                                                                                                                                                                               |
| FIRST FFL EXISTING FLANK WALL<br>WINDOWS REFURBISHED                                                                                                                                                                                                                                                                                                                                                                                                                                                                                                                                                                                                                                                                                                                                                                                                                                                                                                                                                                                                                                                                                                                                                                                                                                                                                                                                                                                                                                                                                                                                                                                                                                                                                                                                                                                                                                                                                                                                                                                                                                                          |
|                                                                                                                                                                                                                                                                                                                                                                                                                                                                                                                                                                                                                                                                                                                                                                                                                                                                                                                                                                                                                                                                                                                                                                                                                                                                                                                                                                                                                                                                                                                                                                                                                                                                                                                                                                                                                                                                                                                                                                                                                                                                                                               |
| NEW OBSCURED<br>SHOWER ROOM<br>WINDOWS                                                                                                                                                                                                                                                                                                                                                                                                                                                                                                                                                                                                                                                                                                                                                                                                                                                                                                                                                                                                                                                                                                                                                                                                                                                                                                                                                                                                                                                                                                                                                                                                                                                                                                                                                                                                                                                                                                                                                                                                                                                                        |
| 3 NORTH ELEVATION TO GOLDHURST TERRACE<br>1:100 139 Base drawing planning March 2018                                                                                                                                                                                                                                                                                                                                                                                                                                                                                                                                                                                                                                                                                                                                                                                                                                                                                                                                                                                                                                                                                                                                                                                                                                                                                                                                                                                                                                                                                                                                                                                                                                                                                                                                                                                                                                                                                                                                                                                                                          |
|                                                                                                                                                                                                                                                                                                                                                                                                                                                                                                                                                                                                                                                                                                                                                                                                                                                                                                                                                                                                                                                                                                                                                                                                                                                                                                                                                                                                                                                                                                                                                                                                                                                                                                                                                                                                                                                                                                                                                                                                                                                                                                               |