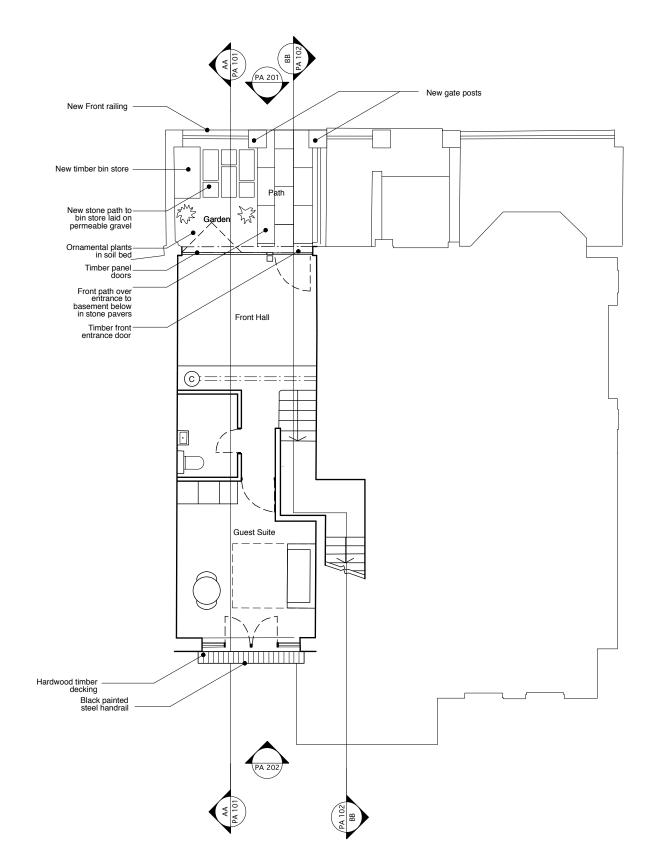

| Notes                                                                                                                                                                                                                                    | Rev | Date     | Notes                               | robert <b>dye</b>                                                    |                                               |
|------------------------------------------------------------------------------------------------------------------------------------------------------------------------------------------------------------------------------------------|-----|----------|-------------------------------------|----------------------------------------------------------------------|-----------------------------------------------|
| These plans and specifications prepared by Robert Dye Architects<br>LLP as instruments of professional service shall remain the property<br>of Robert Dye Architects LLP.                                                                | A   | 31.08.17 | Juliet balcony added                | Robert Dye Architects LLP<br>4 Ella Mews, Cressy Road London NW3 2NH |                                               |
| These plans may not be copied or re-used without the express<br>written consent of Robert Dye Architects LLP. The use of these plans<br>for construction is permitted only when specifically released for                                | В   | 29.09.17 | Timber doors added to front opening | tel: 020 7267 9388 w                                                 | www.robertdye.con<br>nfo@robertdye.con        |
| construction reference by a dated authorised signature.<br>These plans are project and site specific and shall only be used for<br>their intended purpose unless otherwise permitted by written consent<br>of Robert Dye Architects LLP. |     |          |                                     | 25/25A Willow Road                                                   | project no<br>270                             |
| All dimensions shown are indicative and must be double checked on<br>site by the contractor. Any inconsistincies found must be reported to<br>Robert Dye Architects LLP.<br>DO NOT SCALE FROM THE DRAWING                                |     |          |                                     | Proposed Ground Floor                                                | scale<br>1:100@A3<br>drawn by<br>JO           |
|                                                                                                                                                                                                                                          |     |          |                                     | PA 001                                                               | date<br>August 2017<br>dwg status<br>Planning |