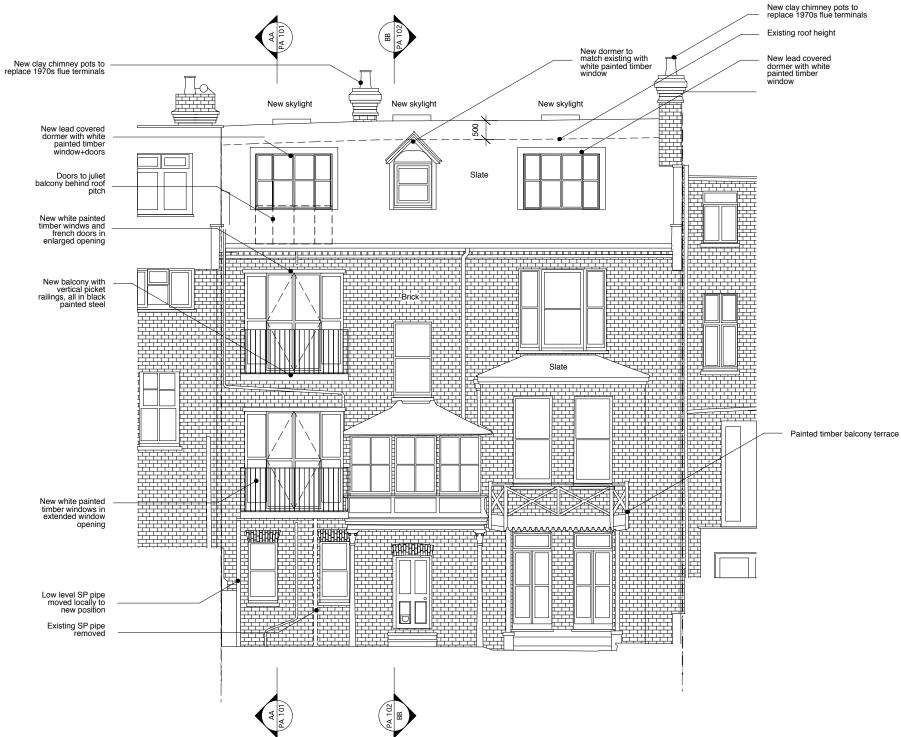

| Notes                                                                                                                                                                                                                                                                | Rev | Date     | Notes                                                                                                                        | robert <b>dye</b>                                                    |                                   |
|----------------------------------------------------------------------------------------------------------------------------------------------------------------------------------------------------------------------------------------------------------------------|-----|----------|------------------------------------------------------------------------------------------------------------------------------|----------------------------------------------------------------------|-----------------------------------|
| These plans and specifications prepared by Robert Dye Architects<br>LLP as instruments of professional service shall remain the property<br>of Robert Dye Architects LLP.                                                                                            | A   | 31.08.17 | 1st floor balcony removed. 1st + ground floor<br>Juliet balconies added. Parapet as per existing<br>height, dormers adjusted | Robert Dye Architects LLP<br>4 Ella Mews, Cressy Road London NW3 2NH |                                   |
| These plans may not be copied or re-used without the express<br>written consent of Robert Dye Architects LLP. The use of these plans<br>for construction is permitted only when specifically released for<br>construction reference by a dated authorised signature. |     |          |                                                                                                                              |                                                                      | w.robertdye.com<br>@robertdye.com |
| These plans are project and site specific and shall only be used for<br>their intended purpose unless otherwise permitted by written consent<br>of Robert Dye Architects LLP.                                                                                        |     |          |                                                                                                                              | 25/25A Willow Road                                                   | 270                               |
| All dimensions shown are indicative and must be double checked on<br>site by the contractor. Any inconsistncies found must be reported to<br>Robert Dye Architects LLP.                                                                                              |     |          |                                                                                                                              | Proposed Rear Elevation                                              | scale<br>1:100 @ A3<br>drawn by   |
| DO NOT SCALE FROM THE DRAWING                                                                                                                                                                                                                                        |     |          |                                                                                                                              |                                                                      | ĴO                                |
|                                                                                                                                                                                                                                                                      |     |          |                                                                                                                              | drawing no PA 202 A                                                  | August 2017                       |
|                                                                                                                                                                                                                                                                      |     |          |                                                                                                                              | FA 202 A                                                             | dwg status<br>Planning            |