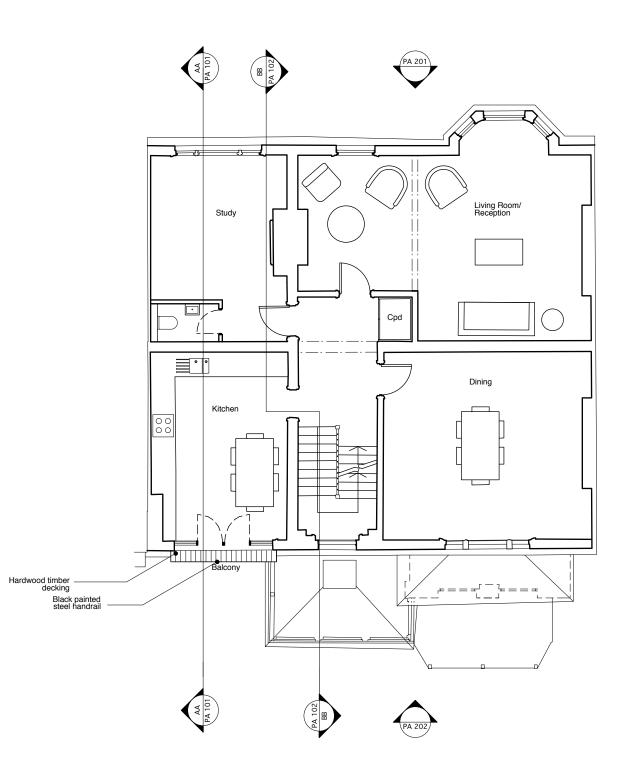

| robert <b>dye</b>                                                    |                                                                                                                                                                                                  |                                                                                                                                                                                                                     |  |  |  |
|----------------------------------------------------------------------|--------------------------------------------------------------------------------------------------------------------------------------------------------------------------------------------------|---------------------------------------------------------------------------------------------------------------------------------------------------------------------------------------------------------------------|--|--|--|
| Robert Dye Architects LLP<br>4 Ella Mews, Cressy Road London NW3 2NH |                                                                                                                                                                                                  |                                                                                                                                                                                                                     |  |  |  |
| tel: 020 7267 9388<br>fax: 020 7267 9345 e                           |                                                                                                                                                                                                  | .robertdye.com<br>probertdye.com                                                                                                                                                                                    |  |  |  |
| 25/25A Willow Ro                                                     | project no<br><b>270</b>                                                                                                                                                                         |                                                                                                                                                                                                                     |  |  |  |
| drawing<br>Proposed First Floor                                      |                                                                                                                                                                                                  | scale<br>1:100@A3<br>drawn by<br>JO                                                                                                                                                                                 |  |  |  |
| drawing no PA 002                                                    | A                                                                                                                                                                                                | date<br>August 2017<br>dwg status<br>Planning                                                                                                                                                                       |  |  |  |
|                                                                      | Robert Dye Architects LLP<br>4 Ella Mews, Cressy Road London NW3 2NH<br>tel: 020 7267 9388<br>fax: 020 7267 9345<br>project<br>25/25A Willow Ro<br>drawing<br>Proposed First Floor<br>drawing no | Robert Dye Architects LLP<br>4 Ella Mews, Cressy Road London NW3 2NH<br>tel: 020 7267 9388 www<br>fax: 020 7267 9345 email: info@<br>project<br>25/25A Willow Road<br>drawing<br>Proposed First Floor<br>drawing no |  |  |  |