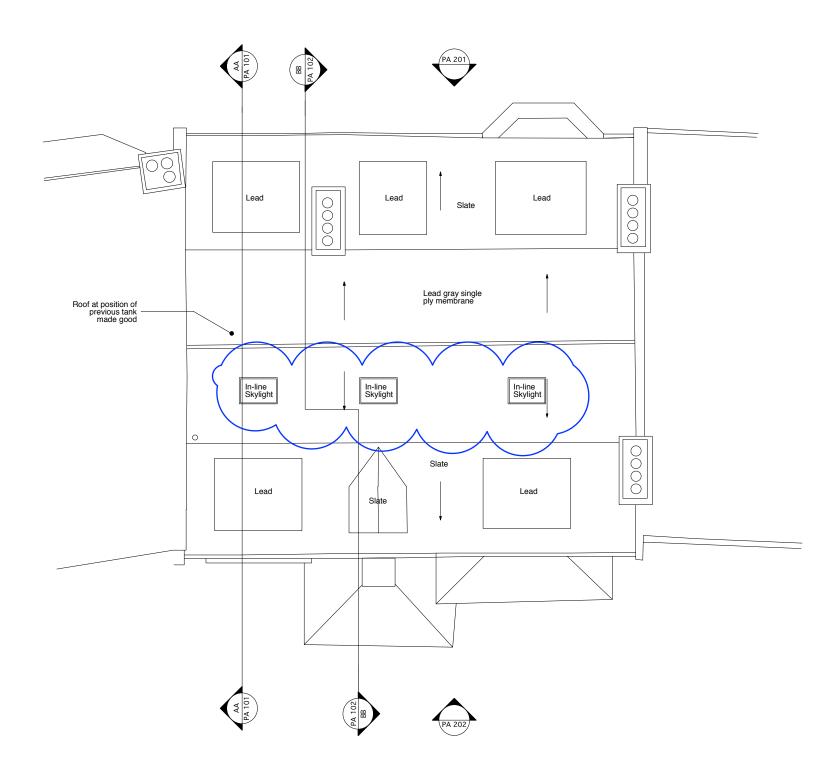

| Notes                                                                                                                                                                         | Rev | Date     | Notes                                 | robert <b>dye</b>                                                    |                                   |
|-------------------------------------------------------------------------------------------------------------------------------------------------------------------------------|-----|----------|---------------------------------------|----------------------------------------------------------------------|-----------------------------------|
| These plans and specifications prepared by Robert Dye Architects<br>LLP as instruments of professional service shall remain the property<br>of Robert Dye Architects LLP.     | A   | 29.08.17 | Front balcony removed                 | Robert Dye Architects LLP<br>4 Ella Mews, Cressy Road London NW3 2NH |                                   |
| These plans may not be copied or re-used without the express                                                                                                                  | В   | 31.08.17 | Rear balcony removed                  | tel: 020 7267 9388                                                   | w.robertdye.com                   |
| written consent of Robert Dye Architects LLP. The use of these plans<br>for construction is permitted only when specifically released for                                     | С   | 11.10.17 | In-line skylights flush with the roof |                                                                      | @robertdye.com                    |
| construction reference by a dated authorised signature.                                                                                                                       |     |          |                                       | project                                                              | project no                        |
| These plans are project and site specific and shall only be used for<br>their intended purpose unless otherwise permitted by written consent<br>of Robert Dye Architects LLP. |     |          |                                       | 25/25A Willow Road                                                   | 270                               |
| All dimensions shown are indicative and must be double checked on<br>site by the contractor. Any inconsistncies found must be reported to<br>Robert Dye Architects LLP.       |     |          |                                       | drawing<br>Proposed Roof                                             | scale<br>1:100@A3                 |
| DO NOT SCALE FROM THE DRAWING                                                                                                                                                 |     |          |                                       |                                                                      | drawn by<br>JO                    |
|                                                                                                                                                                               |     |          |                                       | PA 004                                                               | date<br>August 2017               |
|                                                                                                                                                                               |     |          |                                       | FA 004 C                                                             | <sup>dwg status</sup><br>Planning |