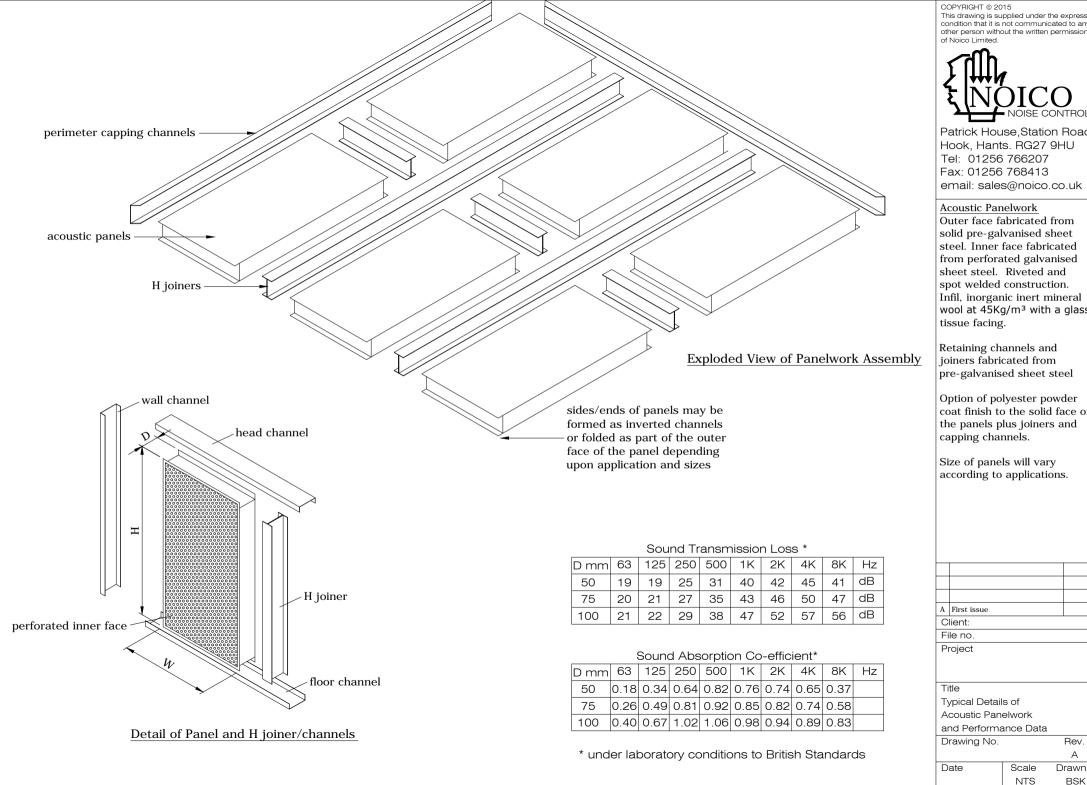

condition that it is not communicated to any other person without the written permission

Patrick House, Station Road Hook, Hants. RG27 9HU Tel: 01256 766207

Fax: 01256 768413

email: sales@noico.co.uk

Outer face fabricated from solid pre-galvanised sheet steel. Inner face fabricated from perforated galvanised sheet steel. Riveted and spot welded construction. Infil, inorganic inert mineral wool at 45Kg/m<sup>3</sup> with a glass

Retaining channels and ioiners fabricated from pre-galvanised sheet steel

Option of polyester powder coat finish to the solid face of the panels plus joiners and

Size of panels will vary according to applications.

| A        | First issue |  |
|----------|-------------|--|
| Client:  |             |  |
| File no. |             |  |

Acoustic Panelwork and Performance Data

Rev. Α Scale Drawn **BSK**