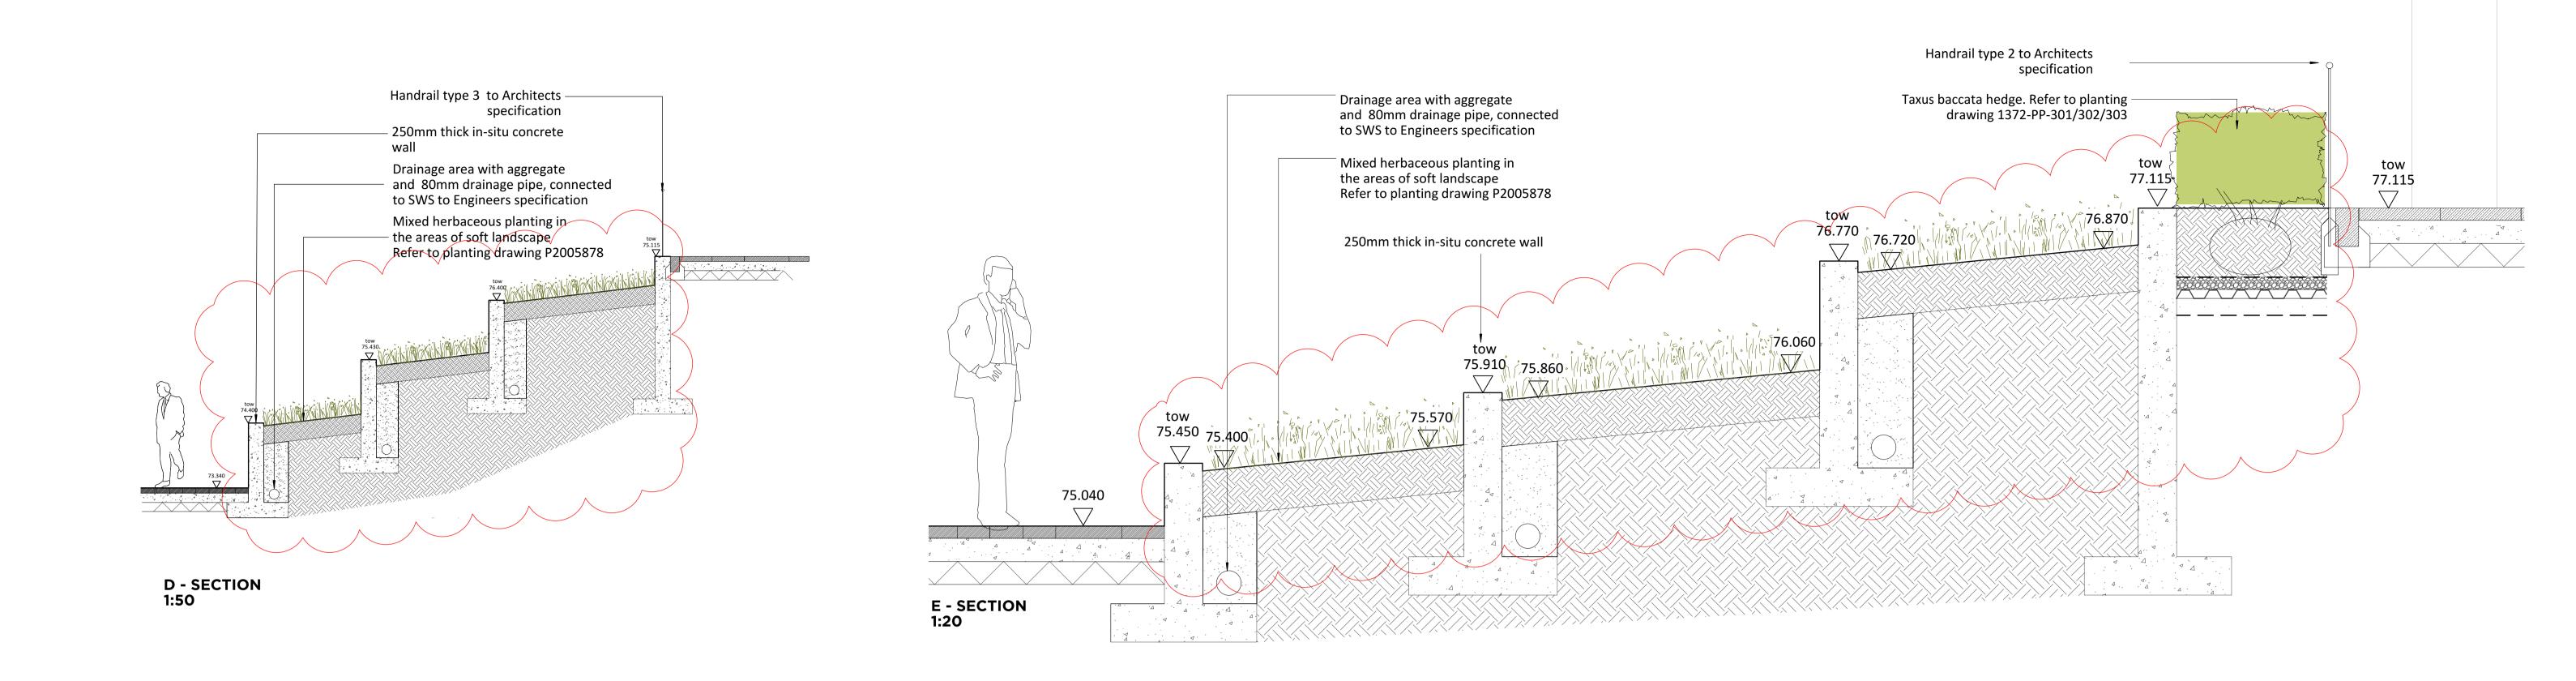

SECTIONS
D, E and F

PEARS BUILDING

VARIES @ A1

TO VARIES @

F - SECTIONAL ELEVATION 1:20