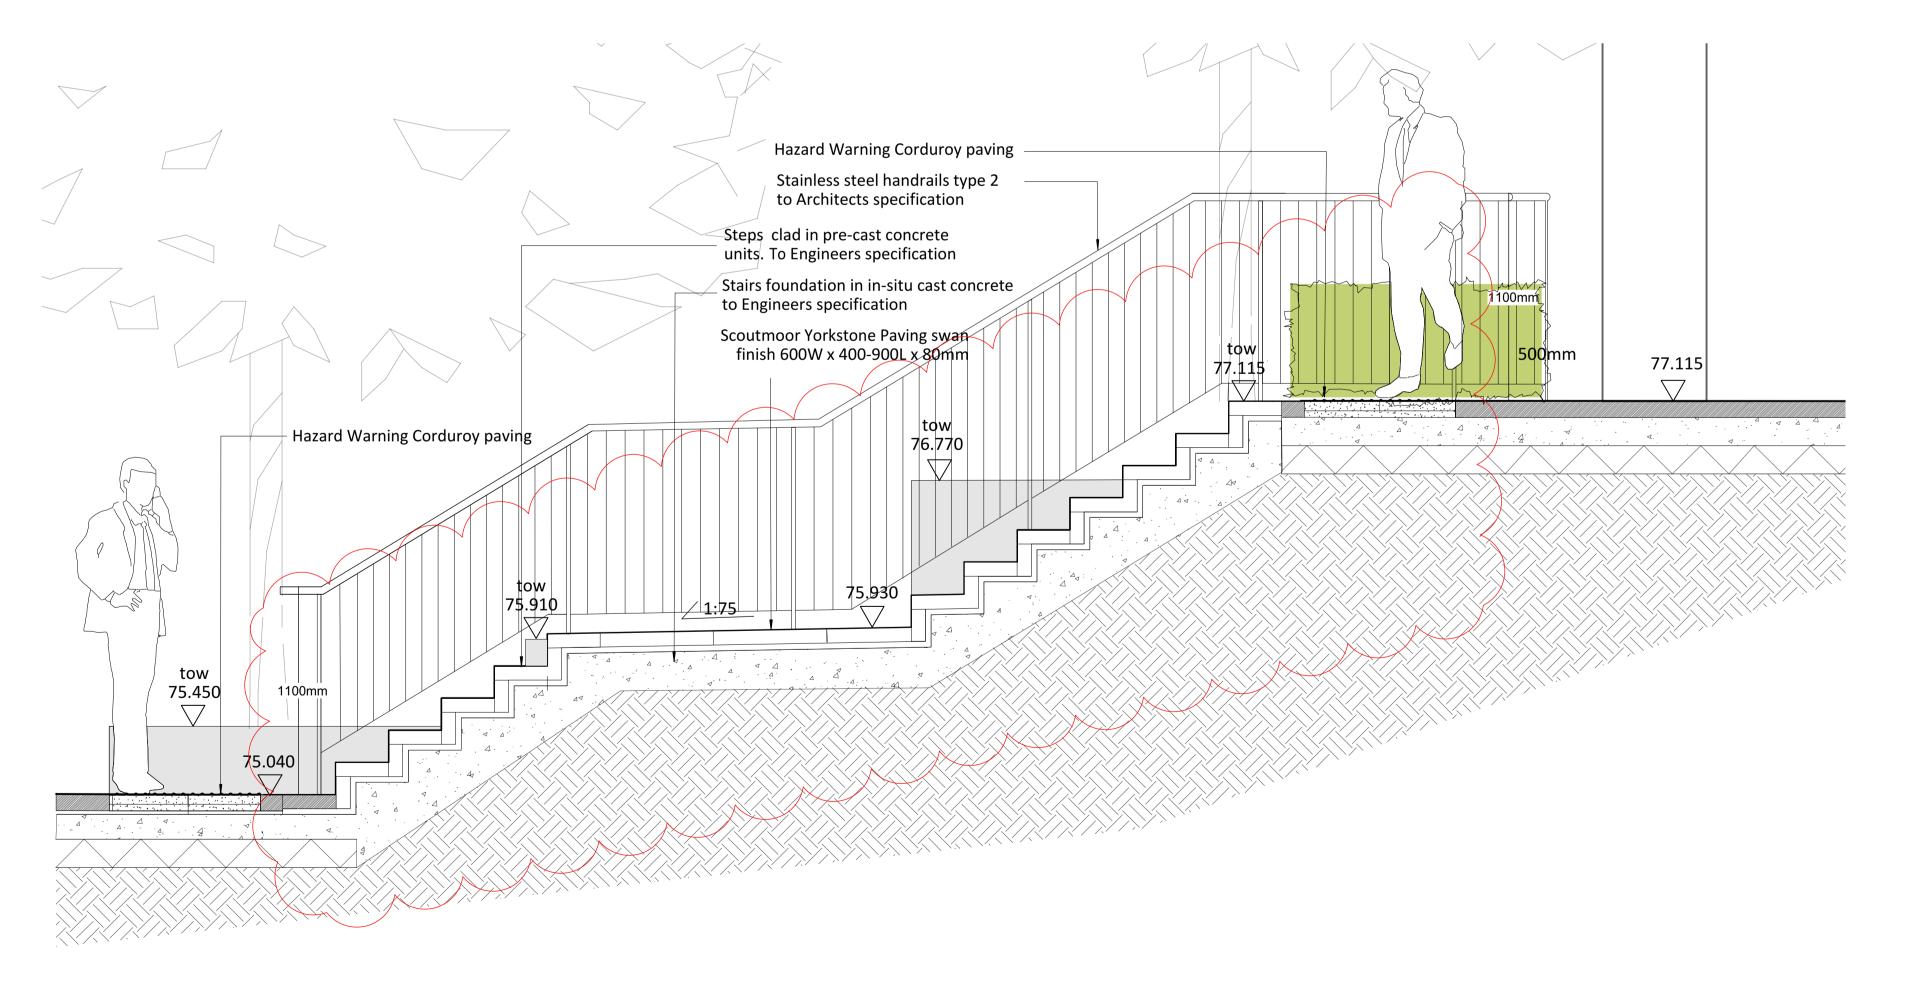

SECTIONS
D, E and F

PEARS BUILDING

VARIES @ A1

TO VARIES @

F - SECTIONAL ELEVATION 1:20