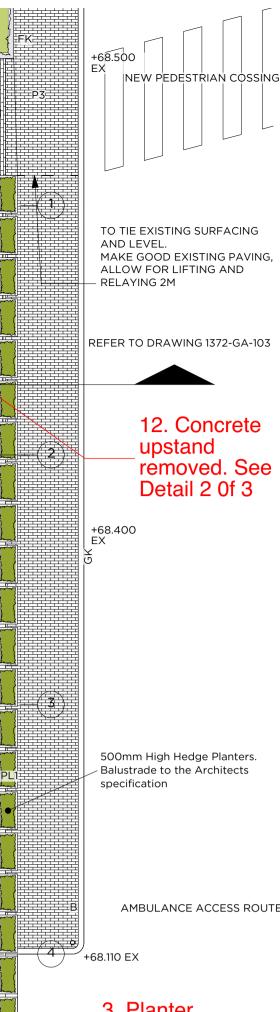

AMBULANCE ACCESS ROUTE

#### 3. Planter adjacent to timber seating changed to a concrete wall. Adjacent stair revised

+68.420 68.545 EX

REFER TO DRAWING 1372-GA-101

Lighting incorporated into steps. Refer to lighting

300 x 600mm Seating Exposed Concrete Steps.