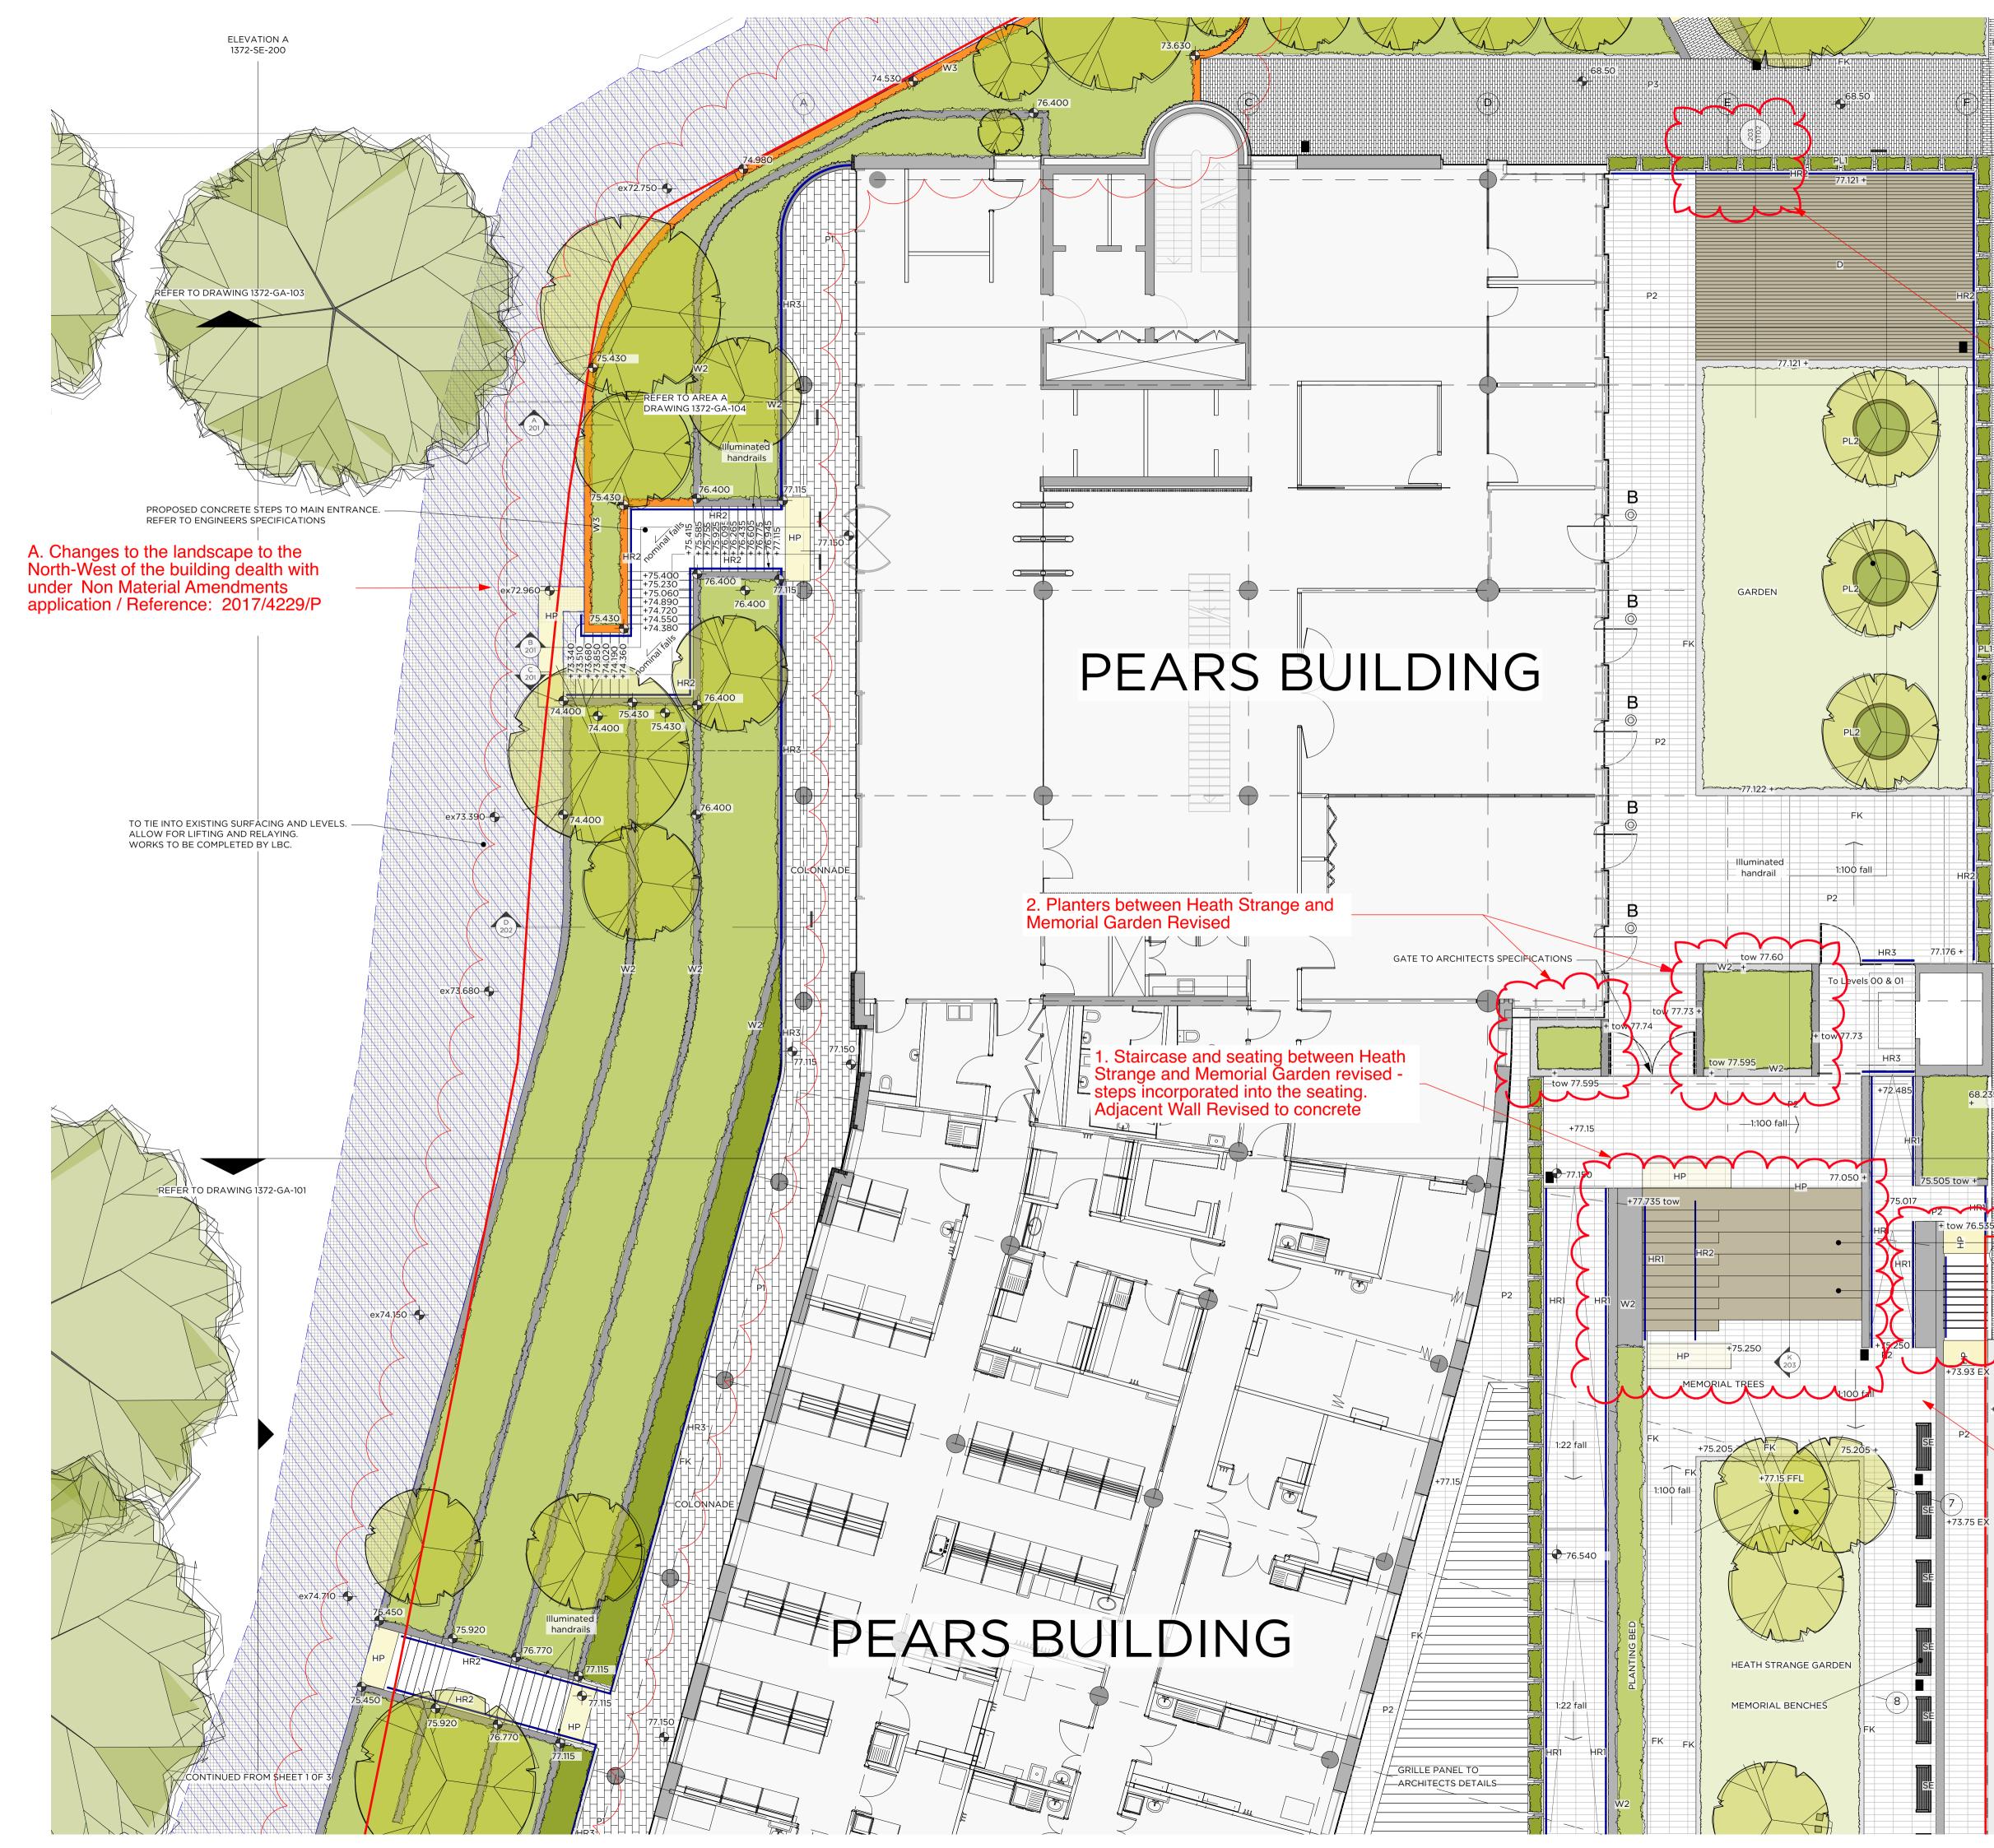

#### 3. Planter adjacent to timber seating changed to a concrete wall. Adjacent stair revised

+68.420 68.545 EX

REFER TO DRAWING 1372-GA-101

Lighting incorporated into steps. Refer to lighting

300 x 600mm Seating Exposed Concrete Steps.

engineers drawings

Refer to Engineers drawings

77.122

- LK