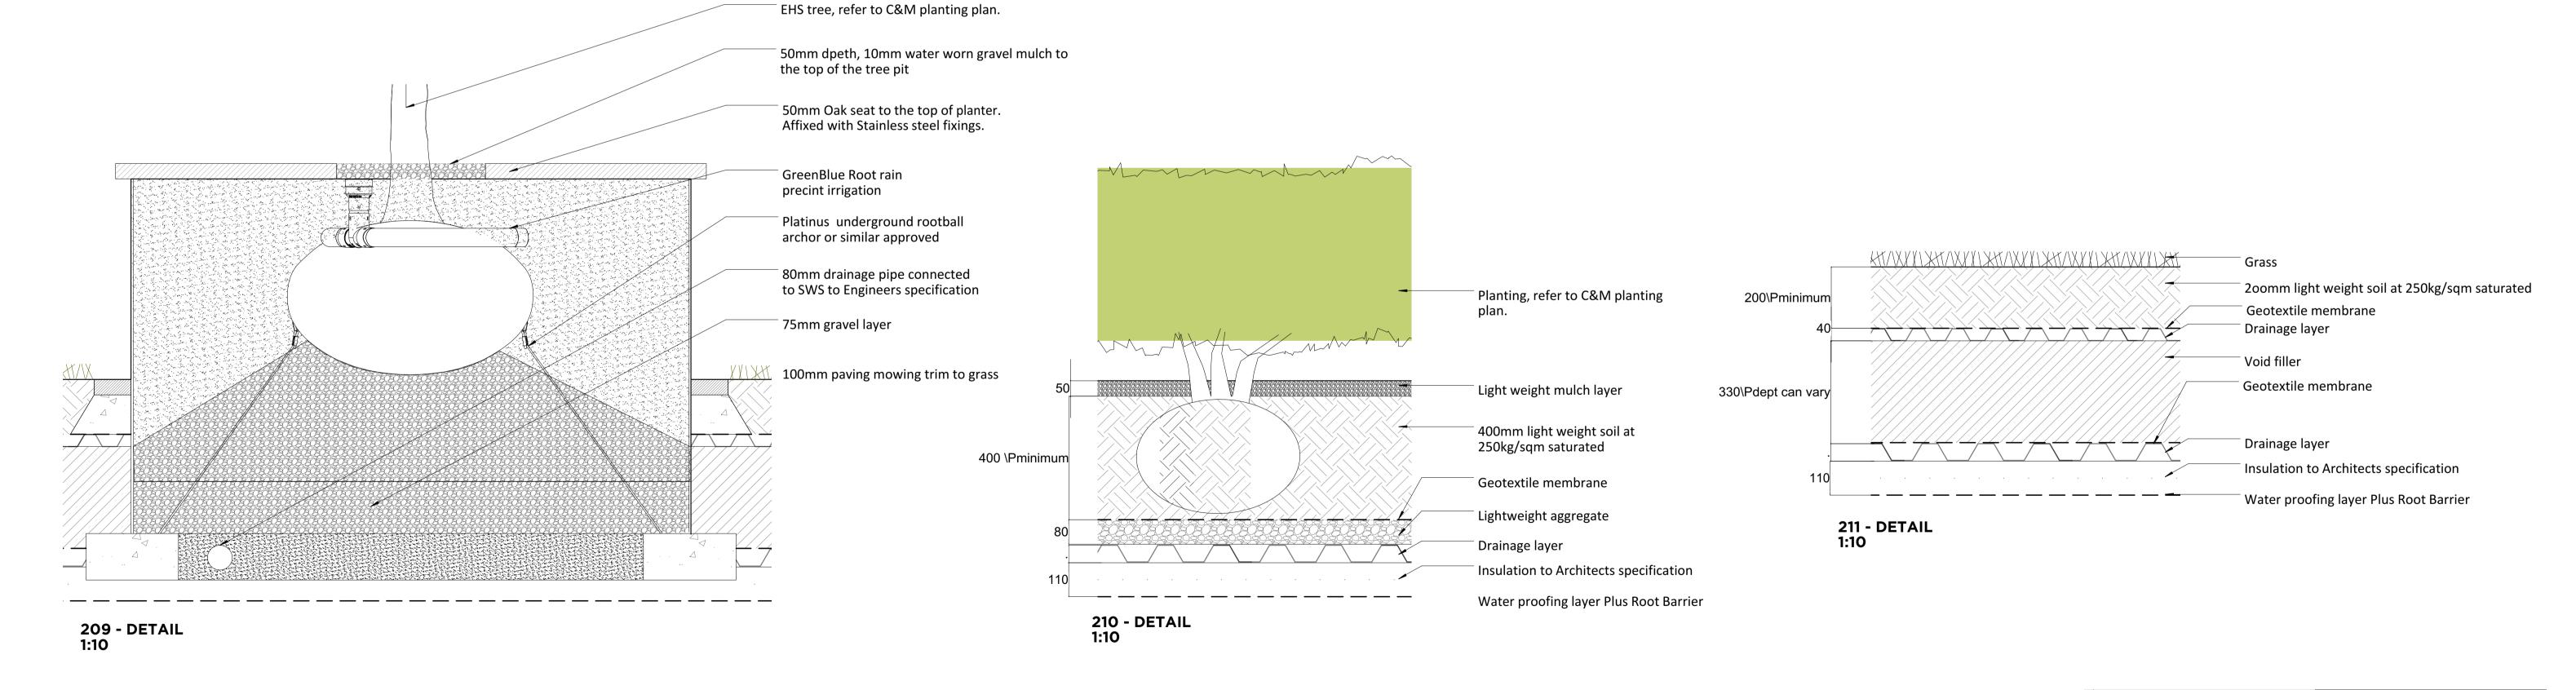

|         |                               |          |    | General notes:  1. This drawing is to be read in conjunction with other C&M landscape drawings and specifications. |
|---------|-------------------------------|----------|----|--------------------------------------------------------------------------------------------------------------------|
| 07      | Drawing Updates               | 25.07.16 | MS | <u></u>                                                                                                            |
| 06      | Further Hopkins updates added | 20.07.16 | MS | Any discrepancies between sources of information should be immediately notified to the Landscape Architect         |
| 05      | Revised following Hopkins     | 05.05.16 | CP | for clarification.                                                                                                 |
| 04      | Revised Details for Planning  | 25.04.16 | CP | Do not scale off this drawing.      All dimensions in mm unless otherwise stated.                                  |
| 03      | Revised Details               | 23.03.16 | CP |                                                                                                                    |
| 02      | Revised Details               | 10.03.16 | CP |                                                                                                                    |
|         |                               | 26.02.16 | CP | 1                                                                                                                  |
| 01<br>D | ETAILS 3 OF                   | 1        |    | ROYAL FREE                                                                                                         |
|         |                               | 1        |    | ROYAL FREE<br>PEARS BUILDING                                                                                       |
|         |                               | 1        |    | PEARS BUILDING                                                                                                     |
|         |                               | 1        |    | PEARS BUILDING                                                                                                     |