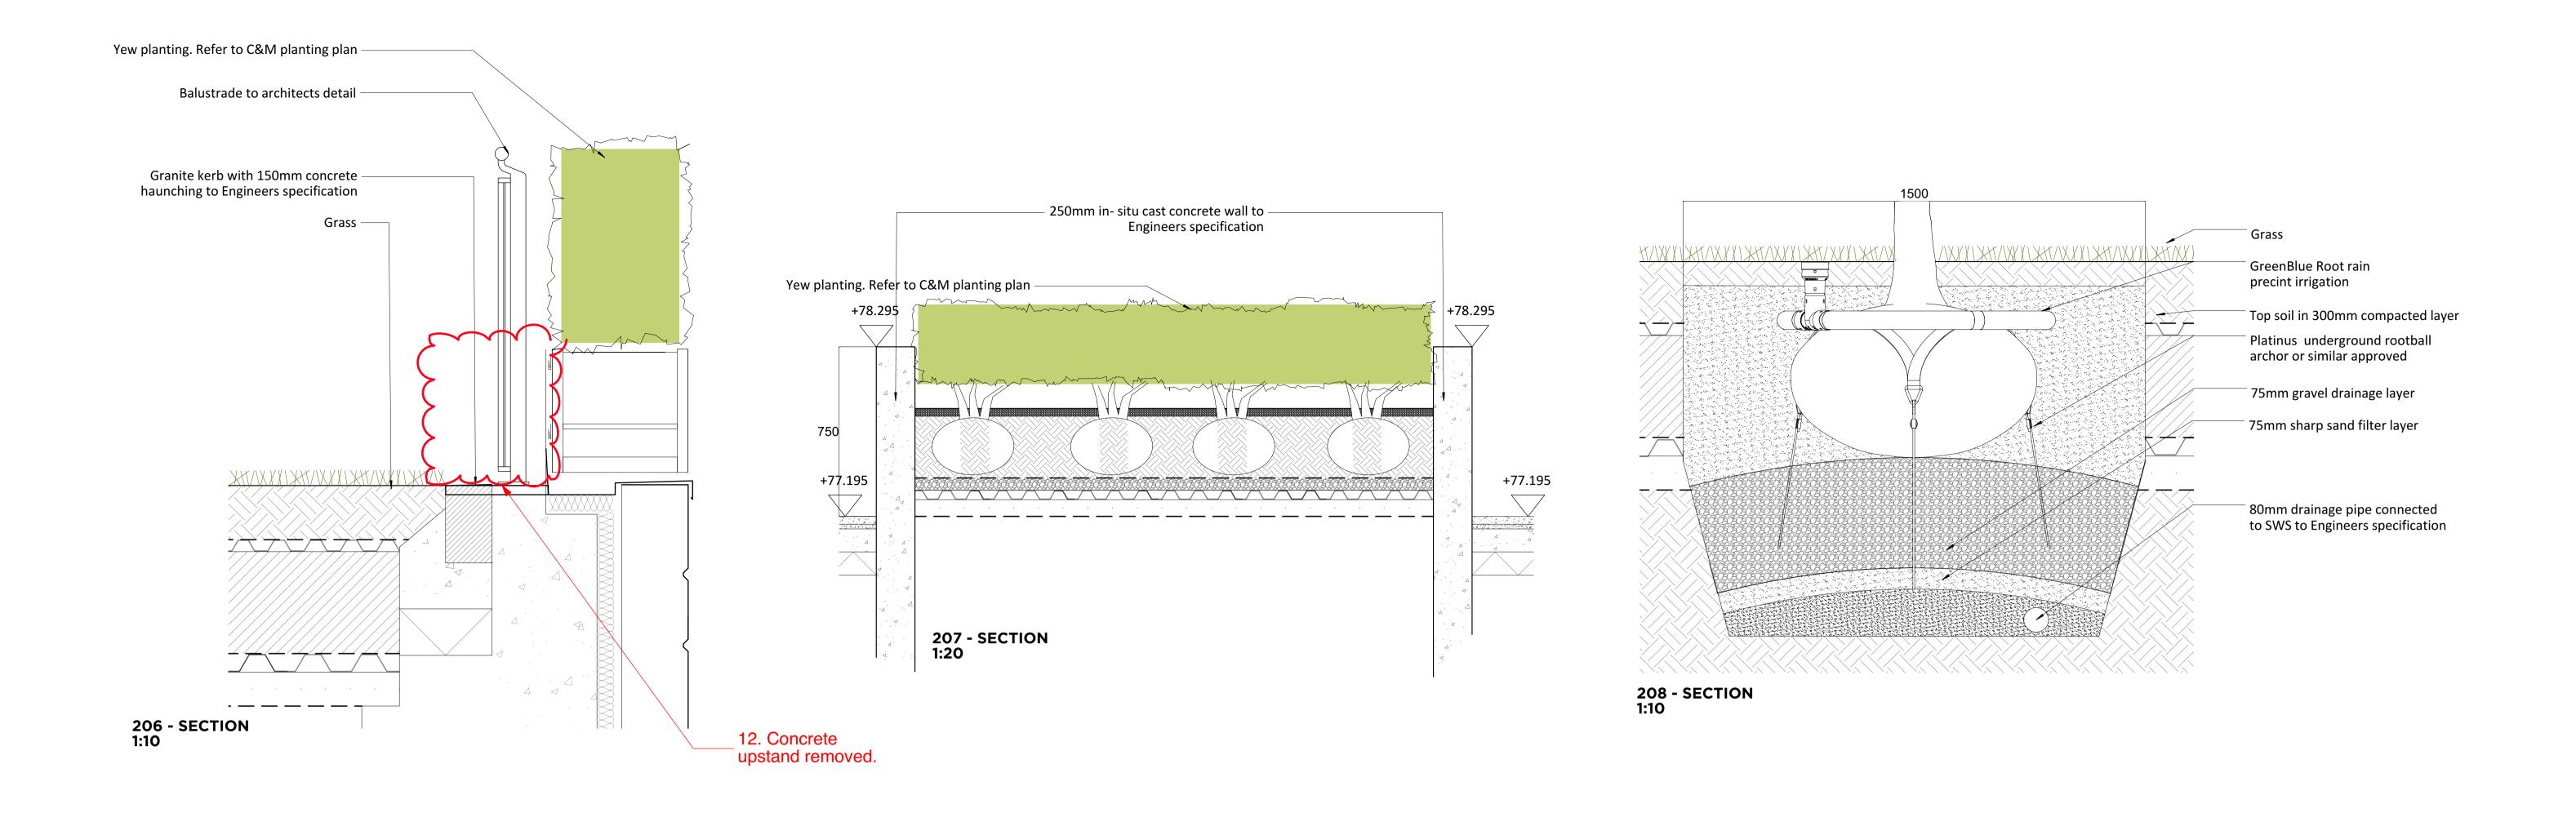

|         |                               |          |    | General notes:  1. This drawing is to be read in conjunction with other C&M landscape drawings and specifications. |
|---------|-------------------------------|----------|----|--------------------------------------------------------------------------------------------------------------------|
| 07      | Drawing Updates               | 25.07.16 | MS | <u></u>                                                                                                            |
| 06      | Further Hopkins updates added | 20.07.16 | MS | Any discrepancies between sources of information should be immediately notified to the Landscape Architect         |
| 05      | Revised following Hopkins     | 05.05.16 | CP | for clarification.                                                                                                 |
| 04      | Revised Details for Planning  | 25.04.16 | CP | Do not scale off this drawing.      All dimensions in mm unless otherwise stated.                                  |
| 03      | Revised Details               | 23.03.16 | CP |                                                                                                                    |
| 02      | Revised Details               | 10.03.16 | CP |                                                                                                                    |
|         |                               | 26.02.16 | CP | 1                                                                                                                  |
| 01<br>D | ETAILS 3 OF                   | 1        |    | ROYAL FREE                                                                                                         |
|         |                               | 1        |    | ROYAL FREE<br>PEARS BUILDING                                                                                       |
|         |                               | 1        |    | PEARS BUILDING                                                                                                     |
|         |                               | 1        |    | PEARS BUILDING                                                                                                     |