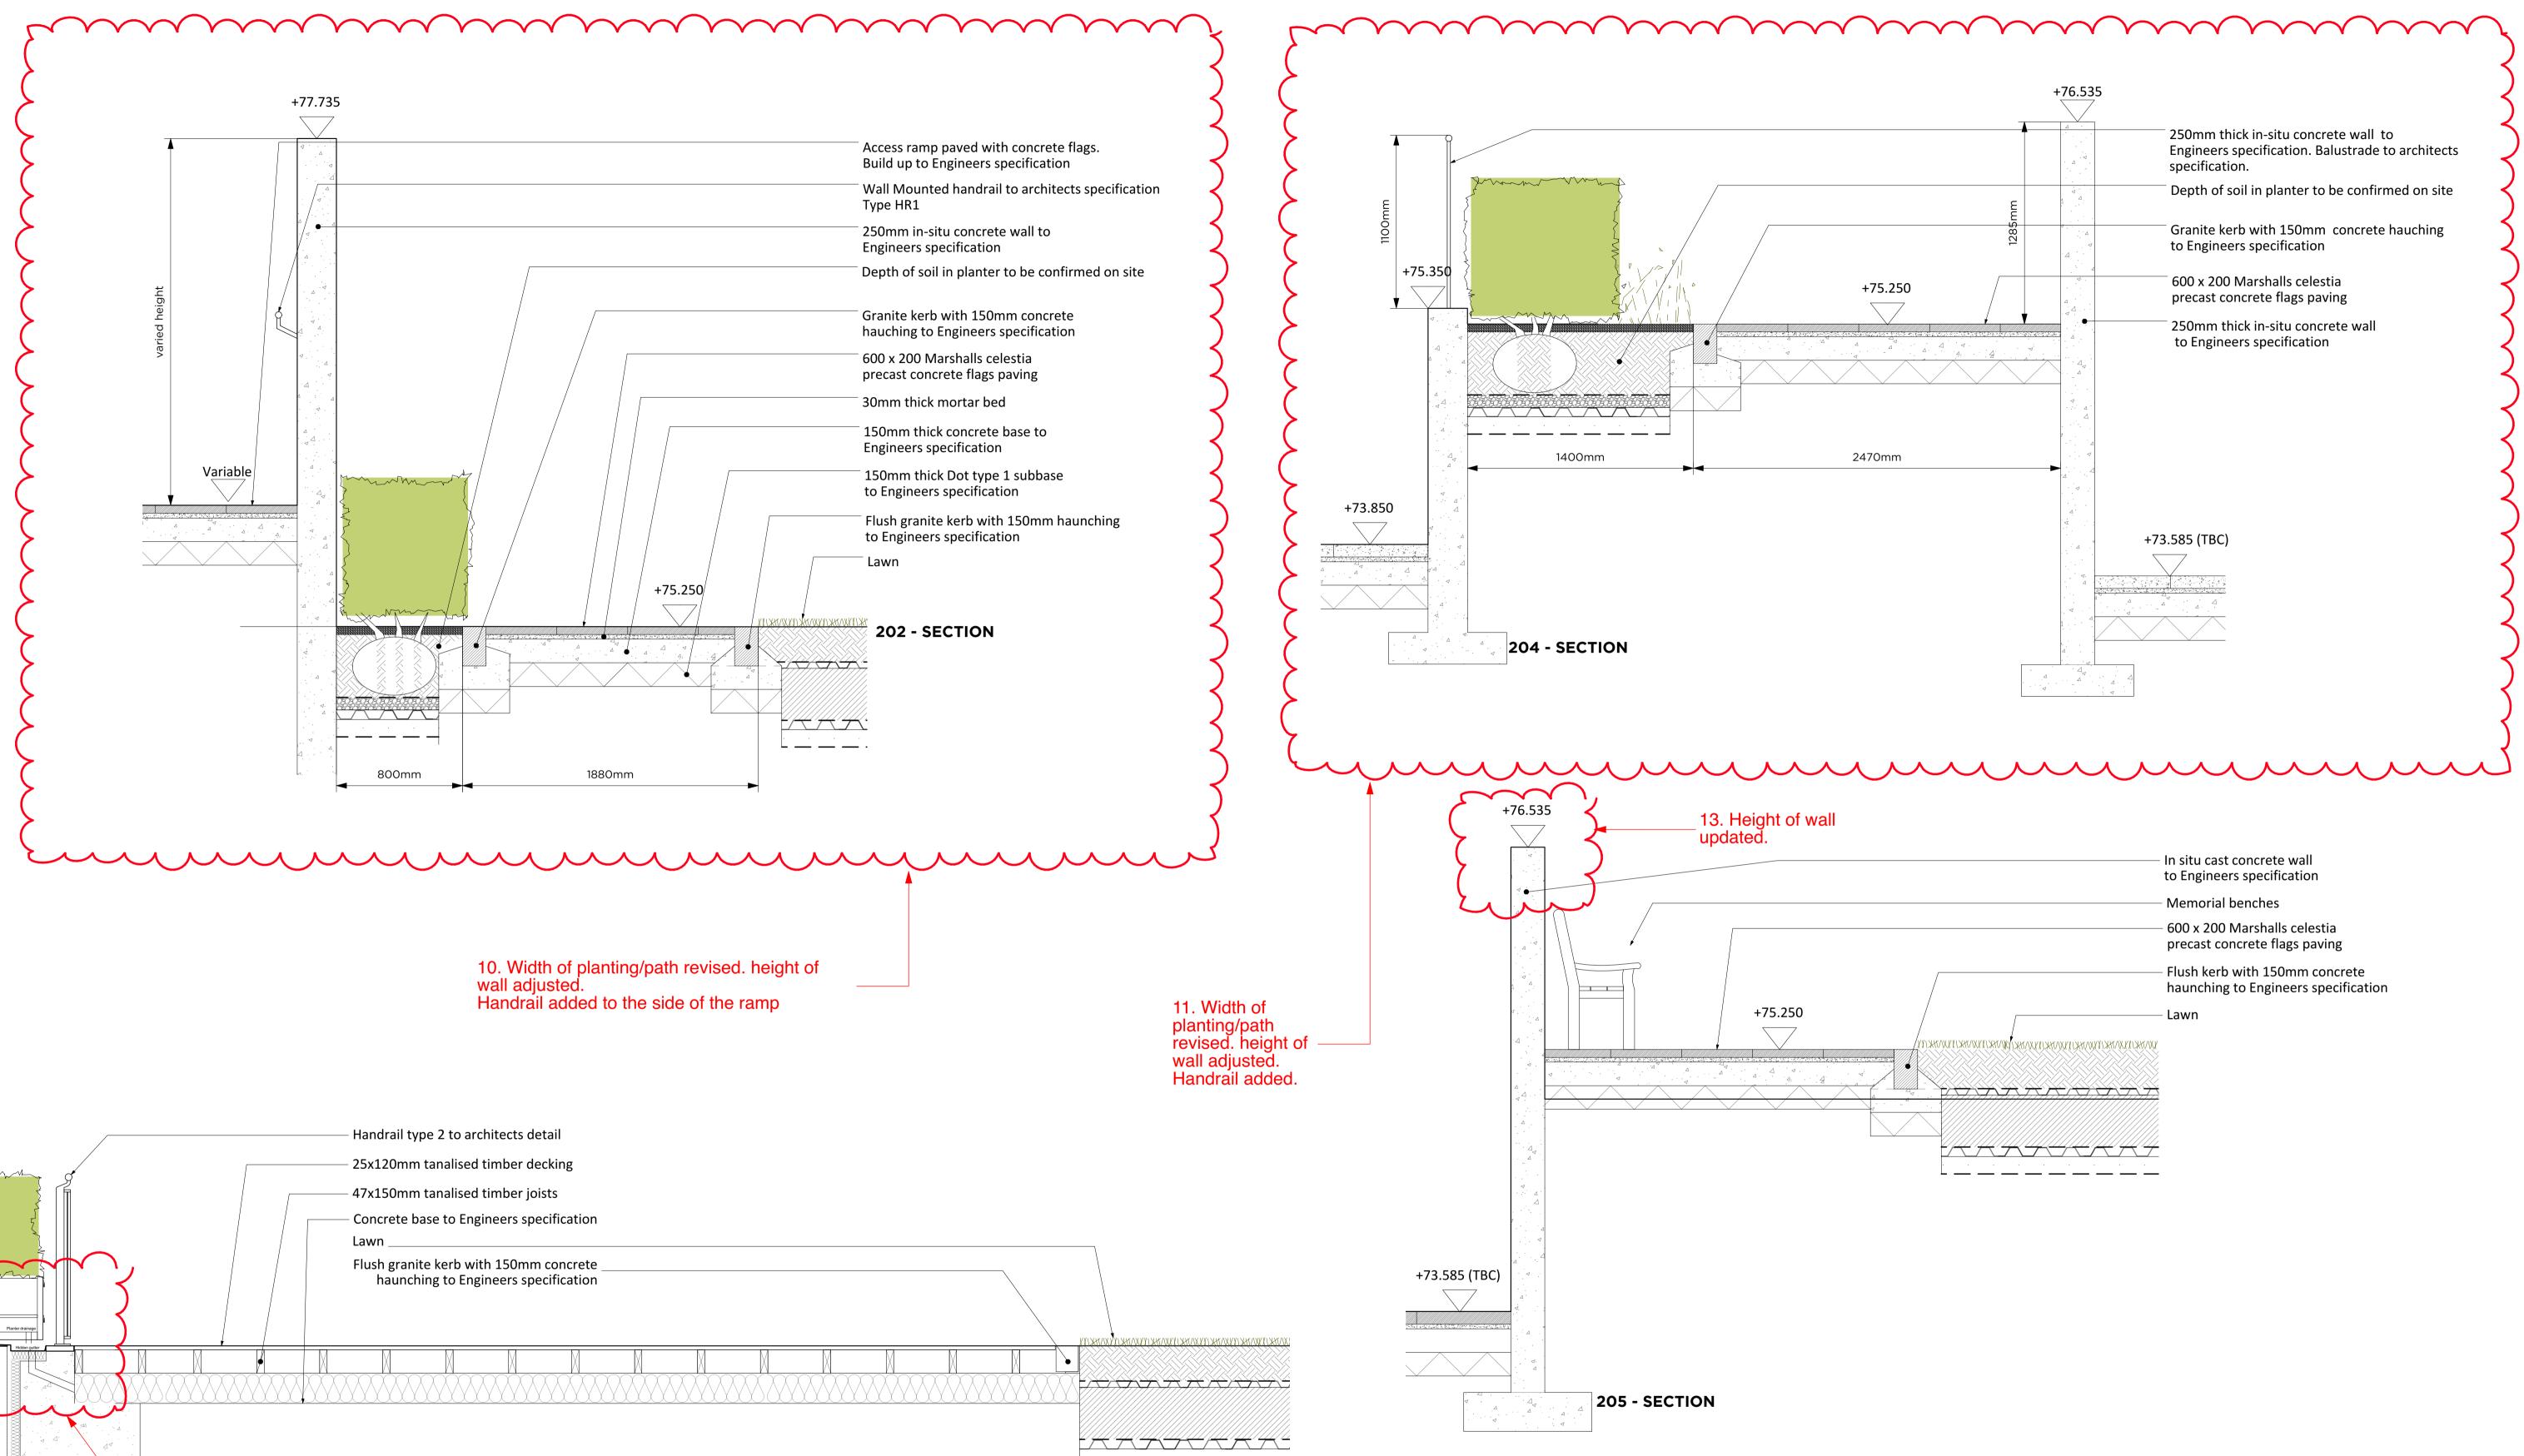

| 07 | Drawing updates               | 25.07.16 | MS | General notes:<br>1. This drawing is to be read in conjunction with other<br>C&M landscape drawings and specifications. |
|----|-------------------------------|----------|----|-------------------------------------------------------------------------------------------------------------------------|
| 06 | Further Hopkins updates added | 20.07.16 | MS | 2. Any discrepancies between sources of information                                                                     |
| 05 | Revised following Hopkins     | 05.05.16 | CP | should be immediately notified to the Landscape Architect for clarification.                                            |
| 04 | Revised Details for Planning  | 25.04.16 | CP |                                                                                                                         |
| 03 | Revised Details               | 23.03.16 | CP | 3. Do not scale off this drawing.                                                                                       |
| 02 | Revised Details               | 10.03.16 | CP | 4. All dimensions in mm unless otherwise stated.                                                                        |
| 01 | Revised Details               | 26.02.16 | CP |                                                                                                                         |
|    |                               | 7        |    |                                                                                                                         |
| D  | ETAILS 2 OF                   | 3        |    | ROYAL FREE<br>PEARS BUILDING                                                                                            |