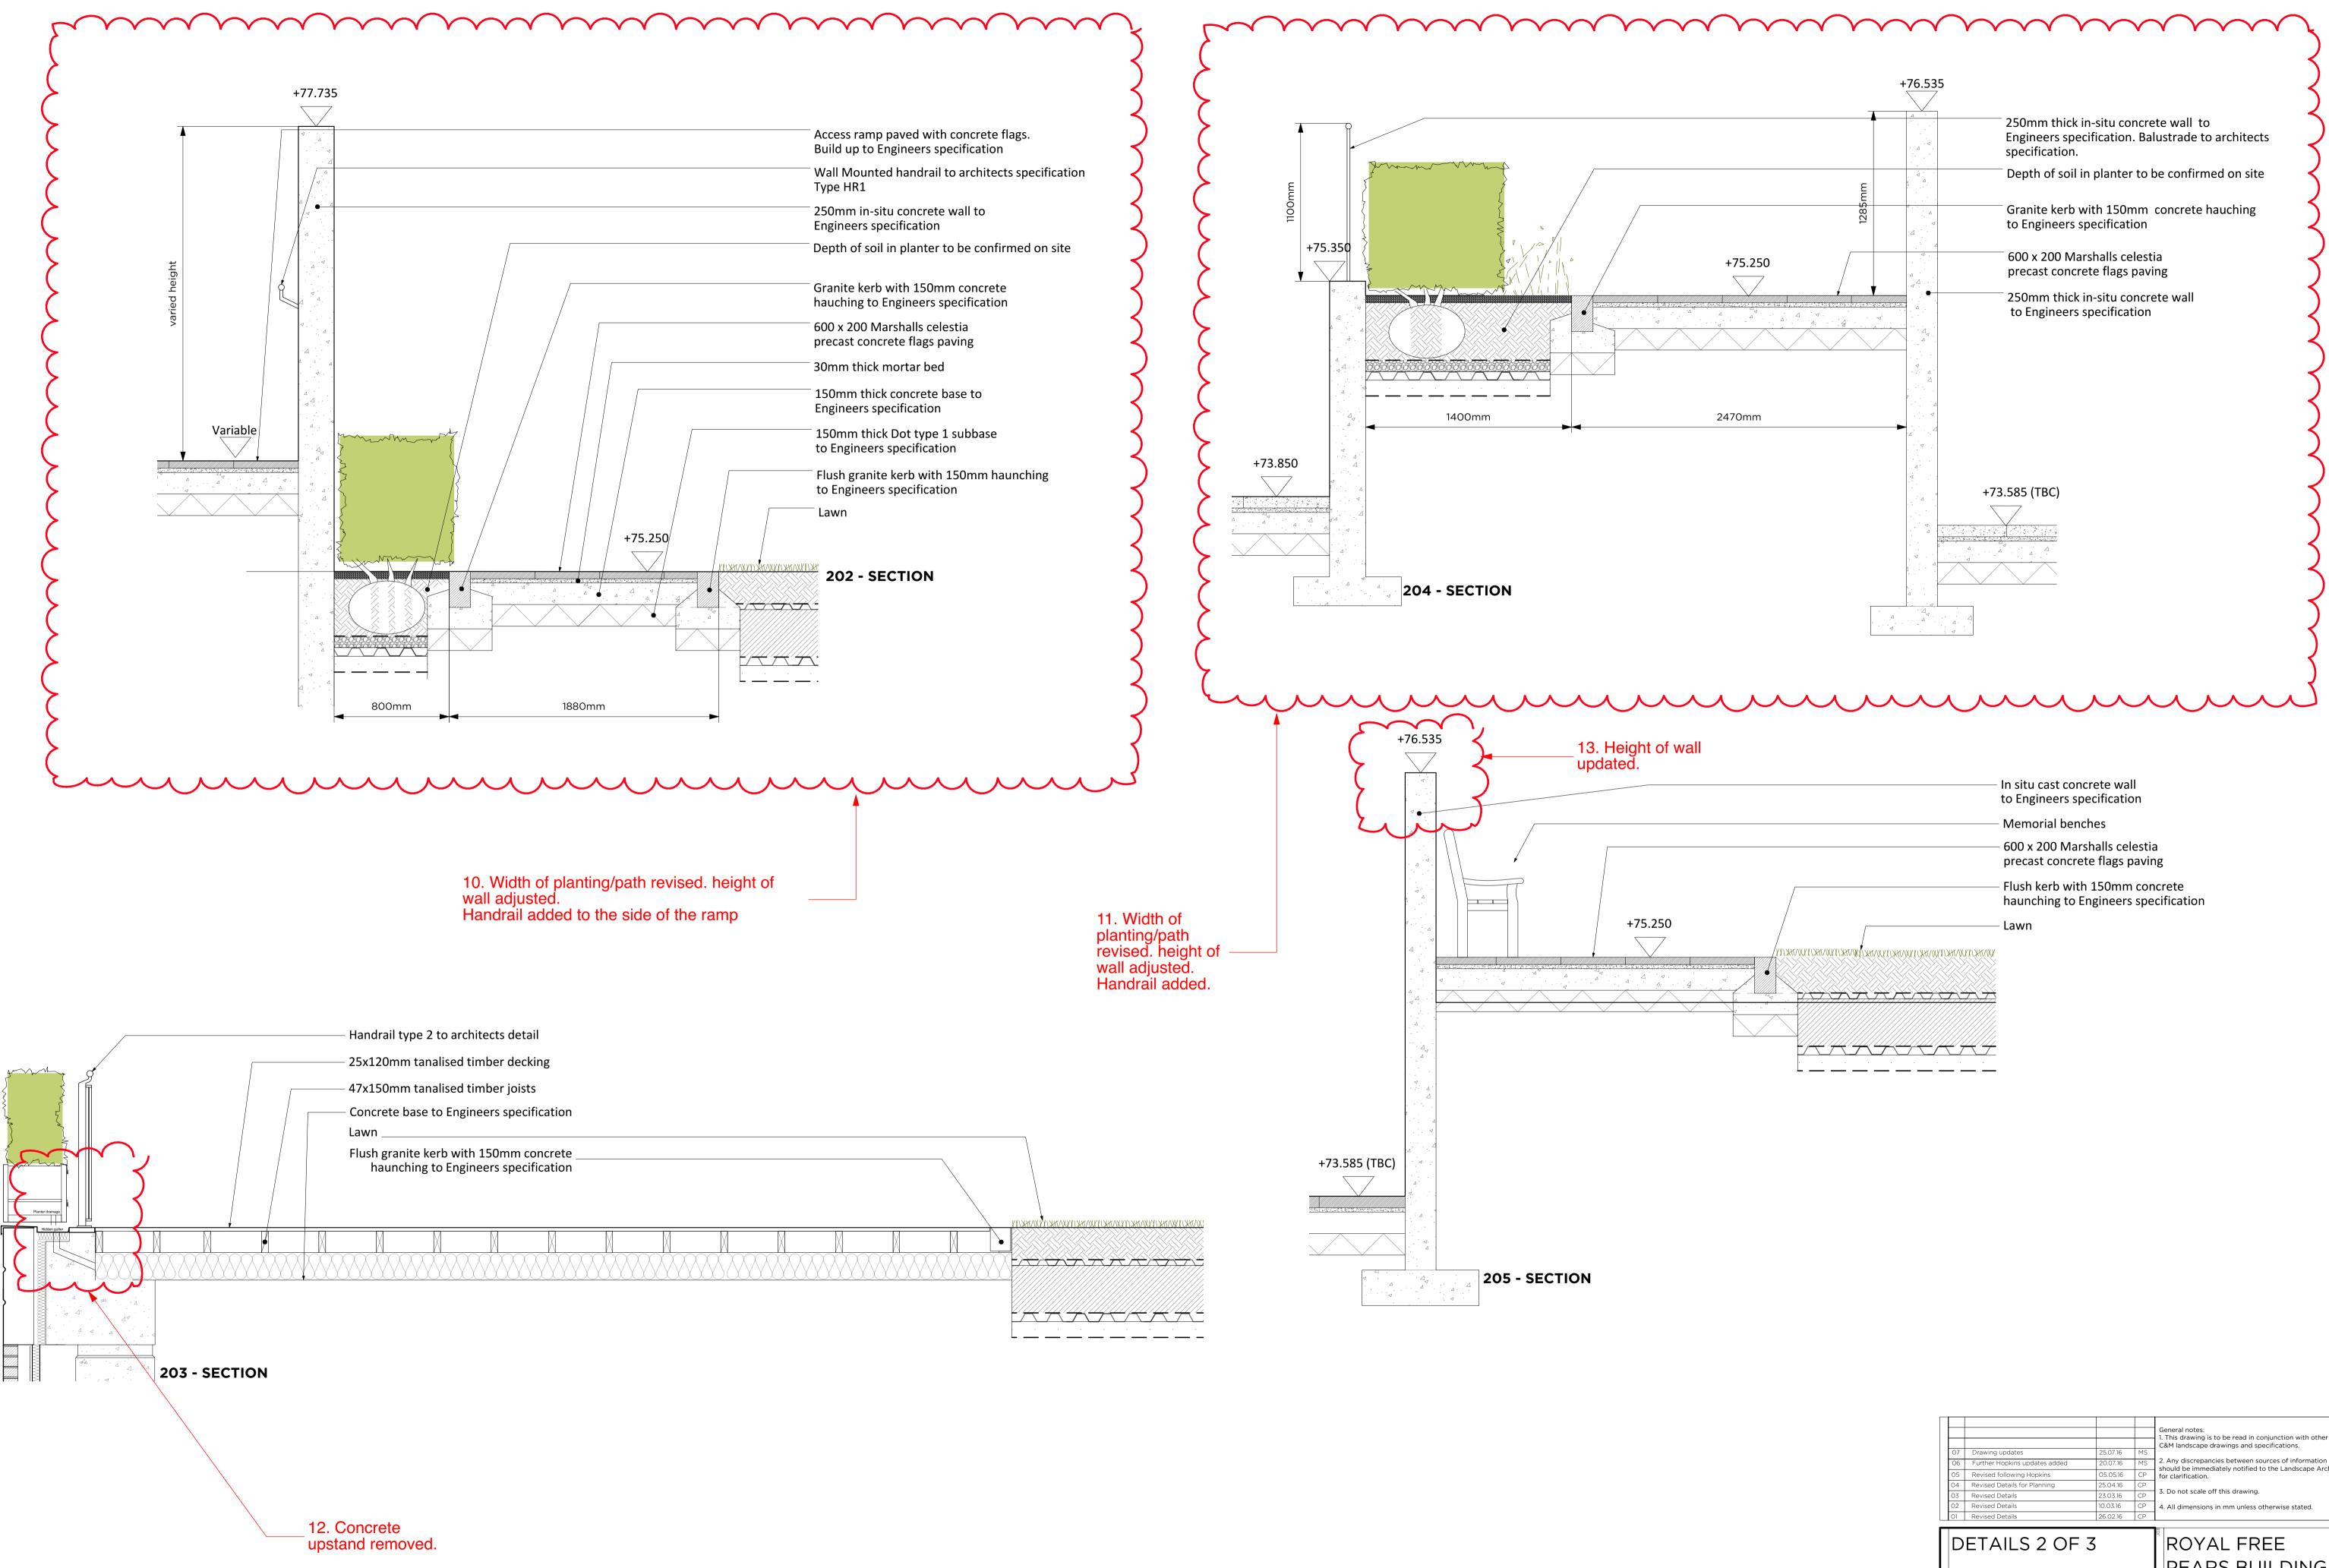

| 07 | Drawing updates               | 25.07.16 | MS | General notes:<br>1. This drawing is to be read in conjunction with other<br>C&M landscape drawings and specifications. |
|----|-------------------------------|----------|----|-------------------------------------------------------------------------------------------------------------------------|
| 06 | Further Hopkins updates added | 20.07.16 | MS | 2. Any discrepancies between sources of information                                                                     |
| 05 | Revised following Hopkins     | 05.05.16 | CP | should be immediately notified to the Landscape Architect for clarification.                                            |
| 04 | Revised Details for Planning  | 25.04.16 | CP |                                                                                                                         |
| 03 | Revised Details               | 23.03.16 | CP | 3. Do not scale off this drawing.                                                                                       |
| 02 | Revised Details               | 10.03.16 | CP | 4. All dimensions in mm unless otherwise stated.                                                                        |
| 01 | Revised Details               | 26.02.16 | CP |                                                                                                                         |
|    |                               | 7        |    |                                                                                                                         |
| D  | ETAILS 2 OF                   | 3        |    | ROYAL FREE<br>PEARS BUILDING                                                                                            |