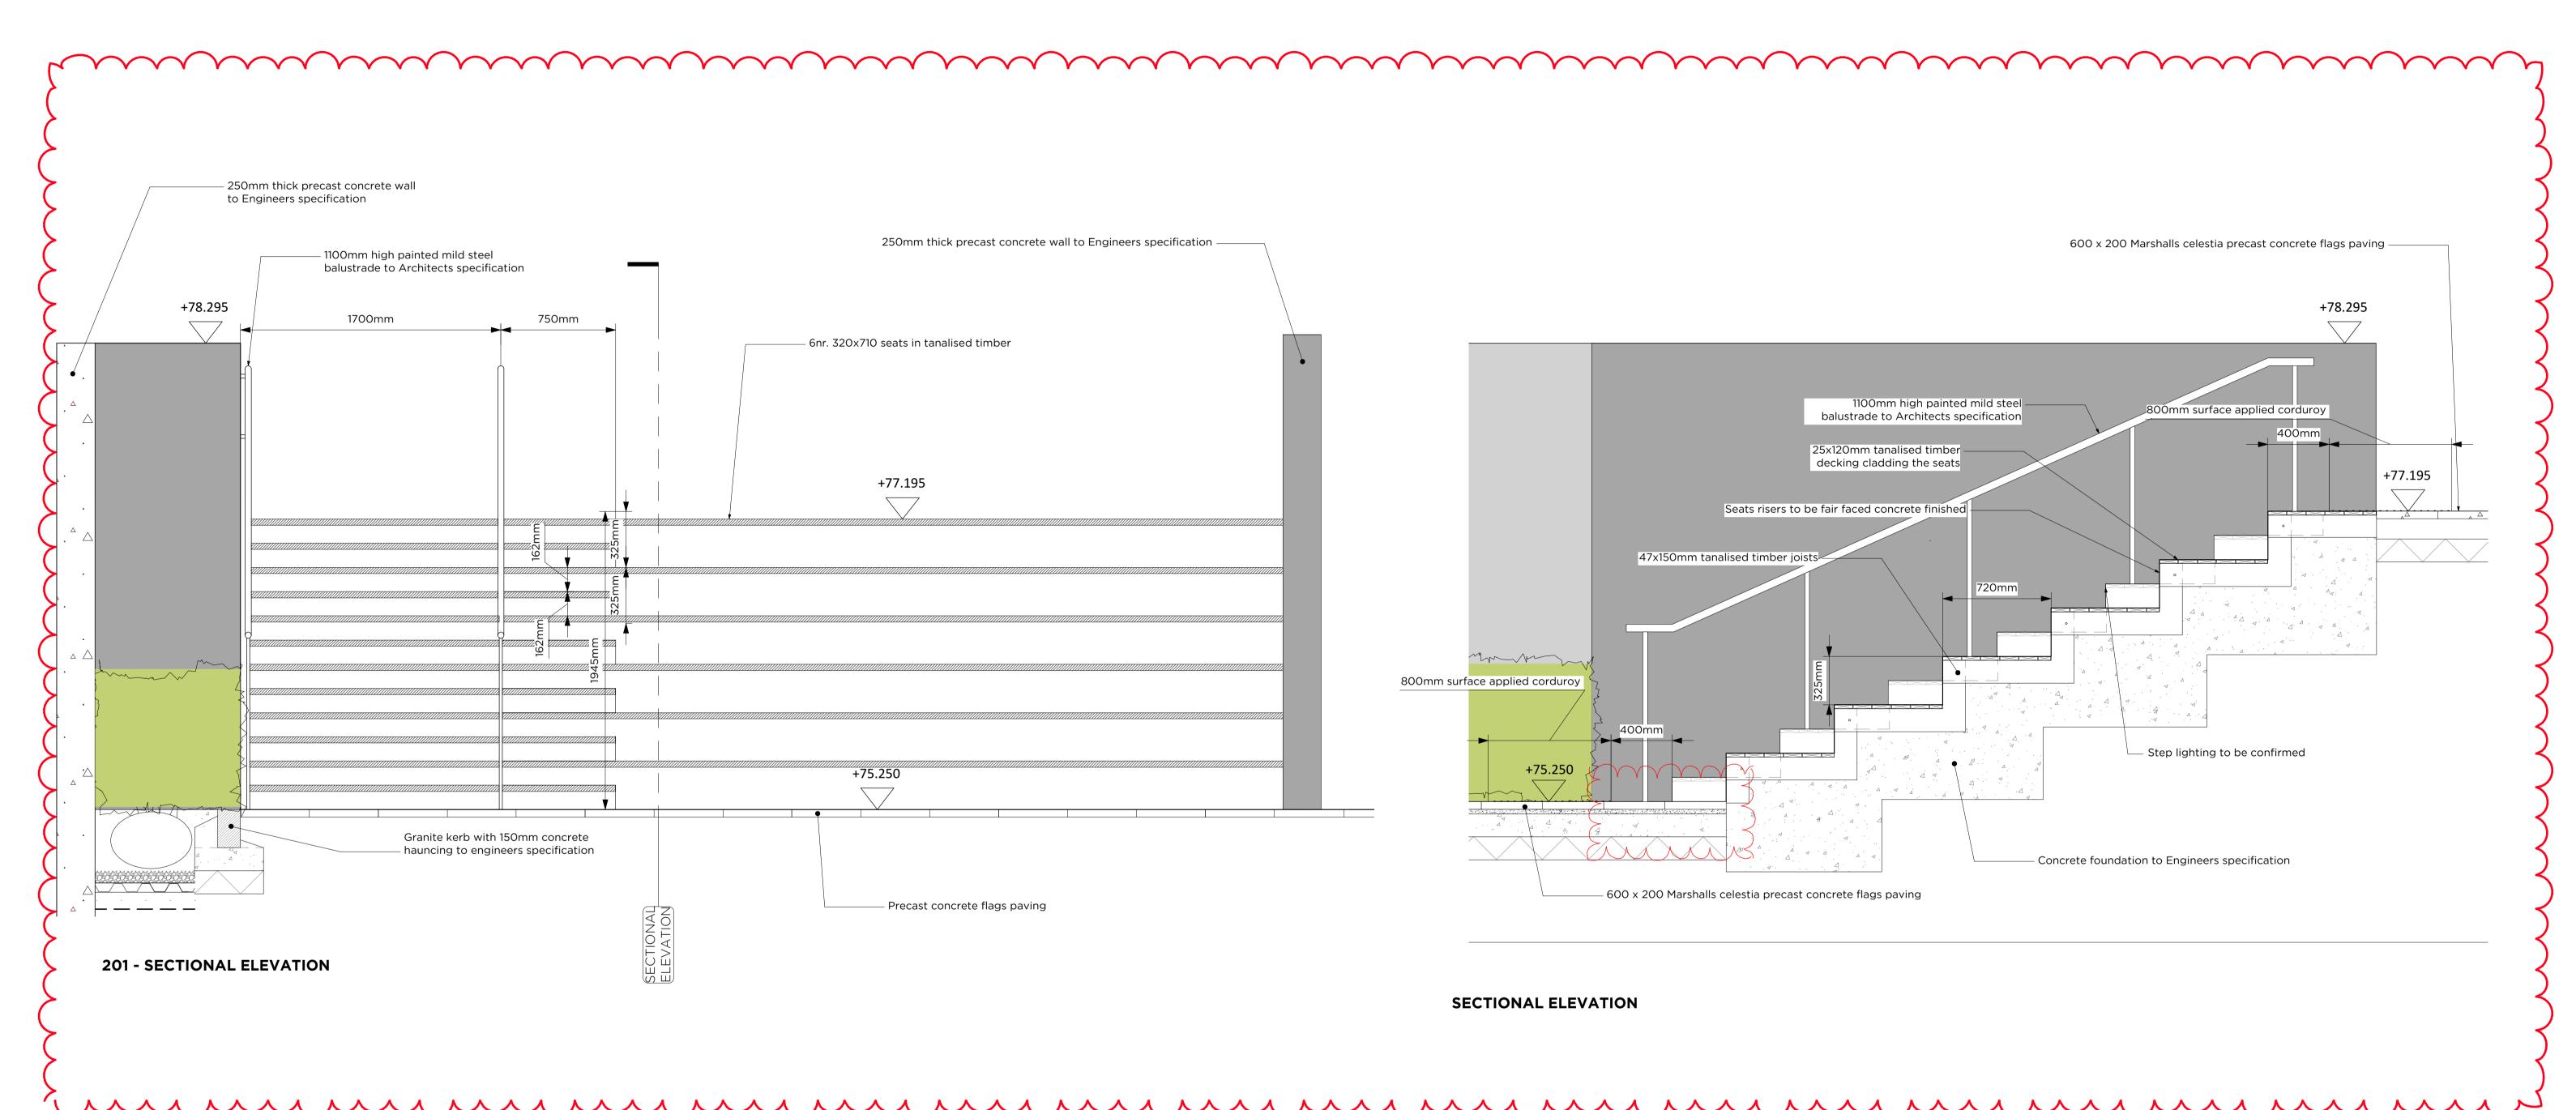

1. Staircase and seating between Heath Strange and Memorial —Garden revised - steps incorporated into the seating.

Adjacent Wall Revised to concrete

|    | 09 | Updates to reflect BMJ comments.     | 18.12.17 | CP | General notes:                                                                                             |
|----|----|--------------------------------------|----------|----|------------------------------------------------------------------------------------------------------------|
| .  |    | '                                    | 26.10.17 | KI | 1. This drawing is to be read in conjunction with other                                                    |
|    | 08 | Updates to reflect Hopkins comments. |          |    | C&M landscape drawings and specifications.                                                                 |
| Ι. | 07 | Drawing Updates                      | 25.07.16 | MS | 0. A d'a                                                                                                   |
|    | 06 | Further Hopkins updates added        | 20.07.16 | MS | Any discrepancies between sources of information should be immediately notified to the Landscape Architect |
|    | 05 | Revised following Hopkins            | 05.05.16 | CP | for clarification.                                                                                         |
|    | 04 | Revised Details for Planning         | 25.04.16 | CP |                                                                                                            |
| '  | 03 | Revised Details                      | 23.03.16 | CP | 3. Do not scale off this drawing.                                                                          |
|    | 02 | Revised Details                      | 10.03.16 | CP | 4. All dimensions in mm unless otherwise stated.                                                           |
|    | 01 | Revised Details                      | 26.02.16 | CP |                                                                                                            |