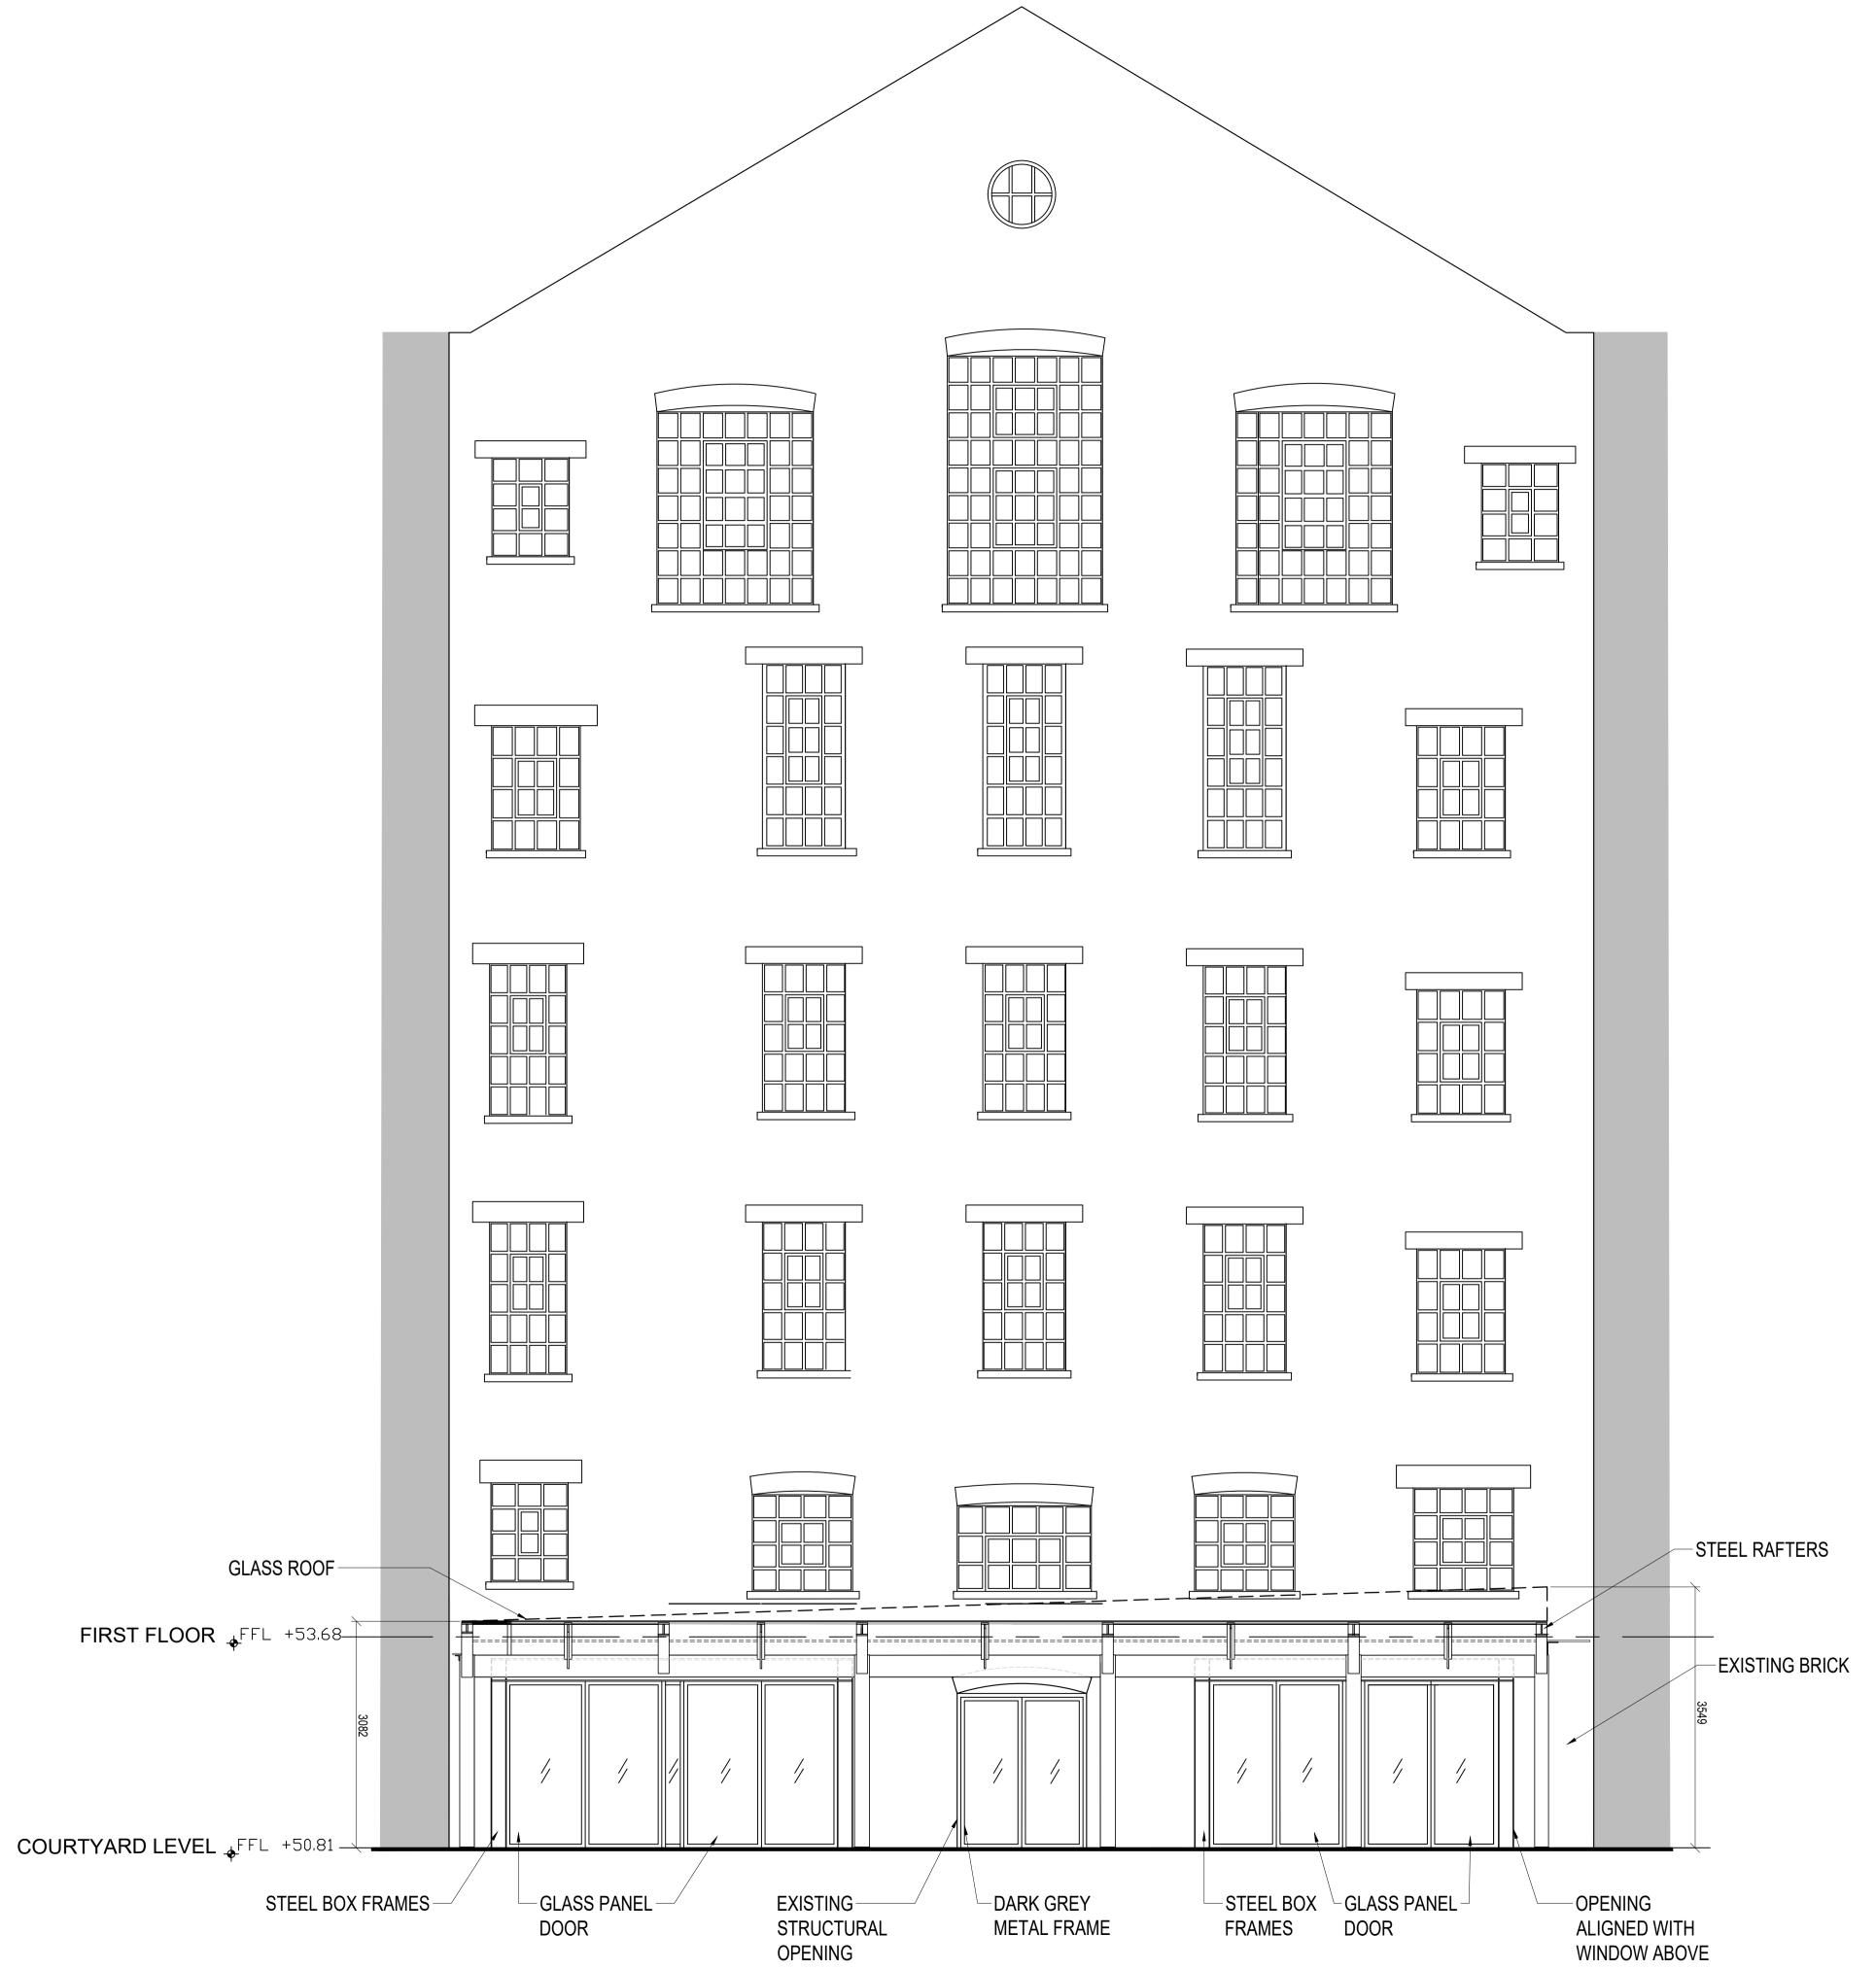

Courtyard Facade Proposed Elevation SCALE: 1:50 @ A1

Scale only for planning purposes Report any discrepancies to the author © The Hyphen Group Ltd

| Rev | Description | Ву | Check | Date       |
|-----|-------------|----|-------|------------|
| P1  | Planning    | VF | XS    | 12.01.2018 |
| P2  | Planning    | XS | AC    | 30.01.2018 |
| P3  | Planning    | XS | AC    | 02.02.2018 |
| P4  | Planning    | XS | AC    | 09.02.2018 |
| P5  | Planning    | XS | AC    | 27.04.2018 |
|     |             |    |       |            |

### Hyphen

39 Moreland Street London, EC1V 8BB +44 20 7940 3170 info@hyphen.archi

Shaftesbury Plc

25 Shelton Street

Courtyard Facade Proposed Elevation

| Ocalc              | Date        | Adiiloi | Official |
|--------------------|-------------|---------|----------|
| 1:50 @ A1          | 14.12.2017  | VF      | XS       |
| Workstage          | Status      |         |          |
| 3                  | PLANNING    |         |          |
| Hyphen Project No. | Drawing No. |         | Revision |
| 5699               | A-201       |         | P5       |