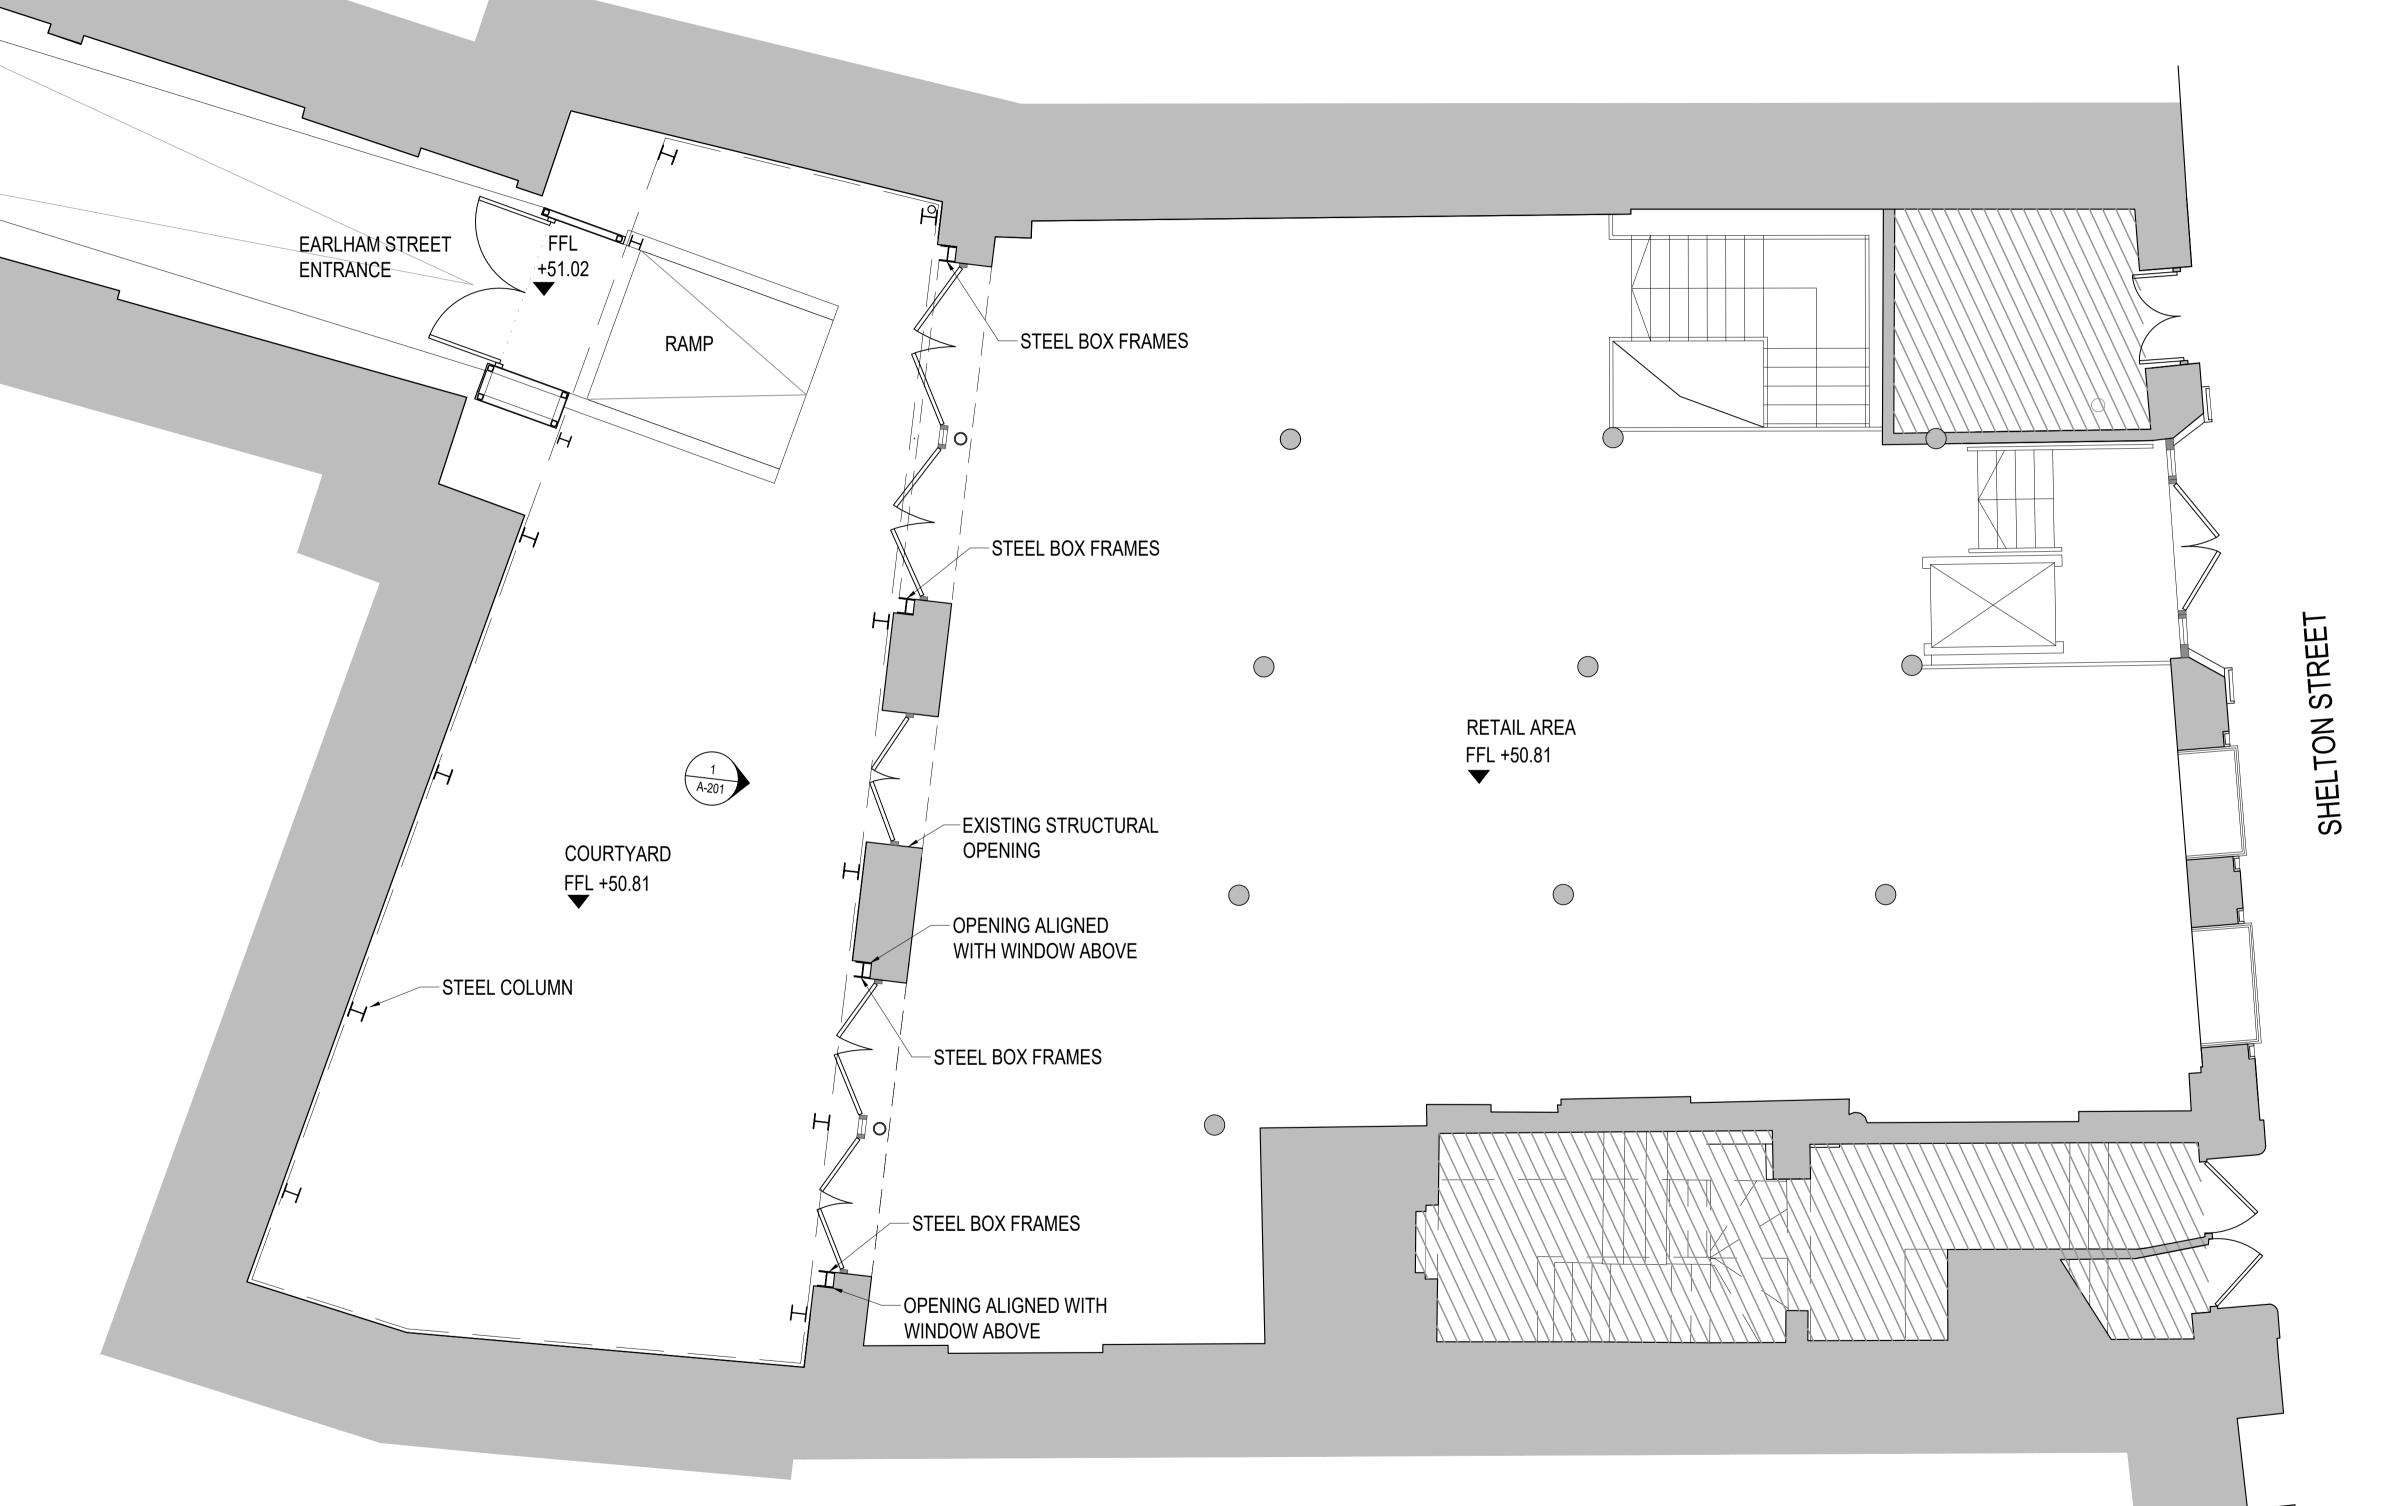

XS AC 09.02.2018 XS AC 02.02.2018

39 Moreland Street London, EC1V 8BB +44 20 7940 3170 info@hyphen.archi

VF XS 12.01.2018

By Check Date

Shaftesbury PLC

25 Shelton Street

Ground Floor Existing Plan

| Scale              | Date        | Author | Checked  |
|--------------------|-------------|--------|----------|
| 1:50 @ A1          | 14.12.2017  | VF     | XS       |
| Workstage          | Status      |        |          |
| 3                  | PLANNING    |        |          |
| Hyphen Project No. | Drawing No. |        | Revision |
| 5699               | A-901       |        | P4       |

Scale only for planning purposes Report any discrepancies to the author © The Hyphen Group Ltd

Ground Floor Existing Plan SCALE: 1:50 @ A1

By Check Date