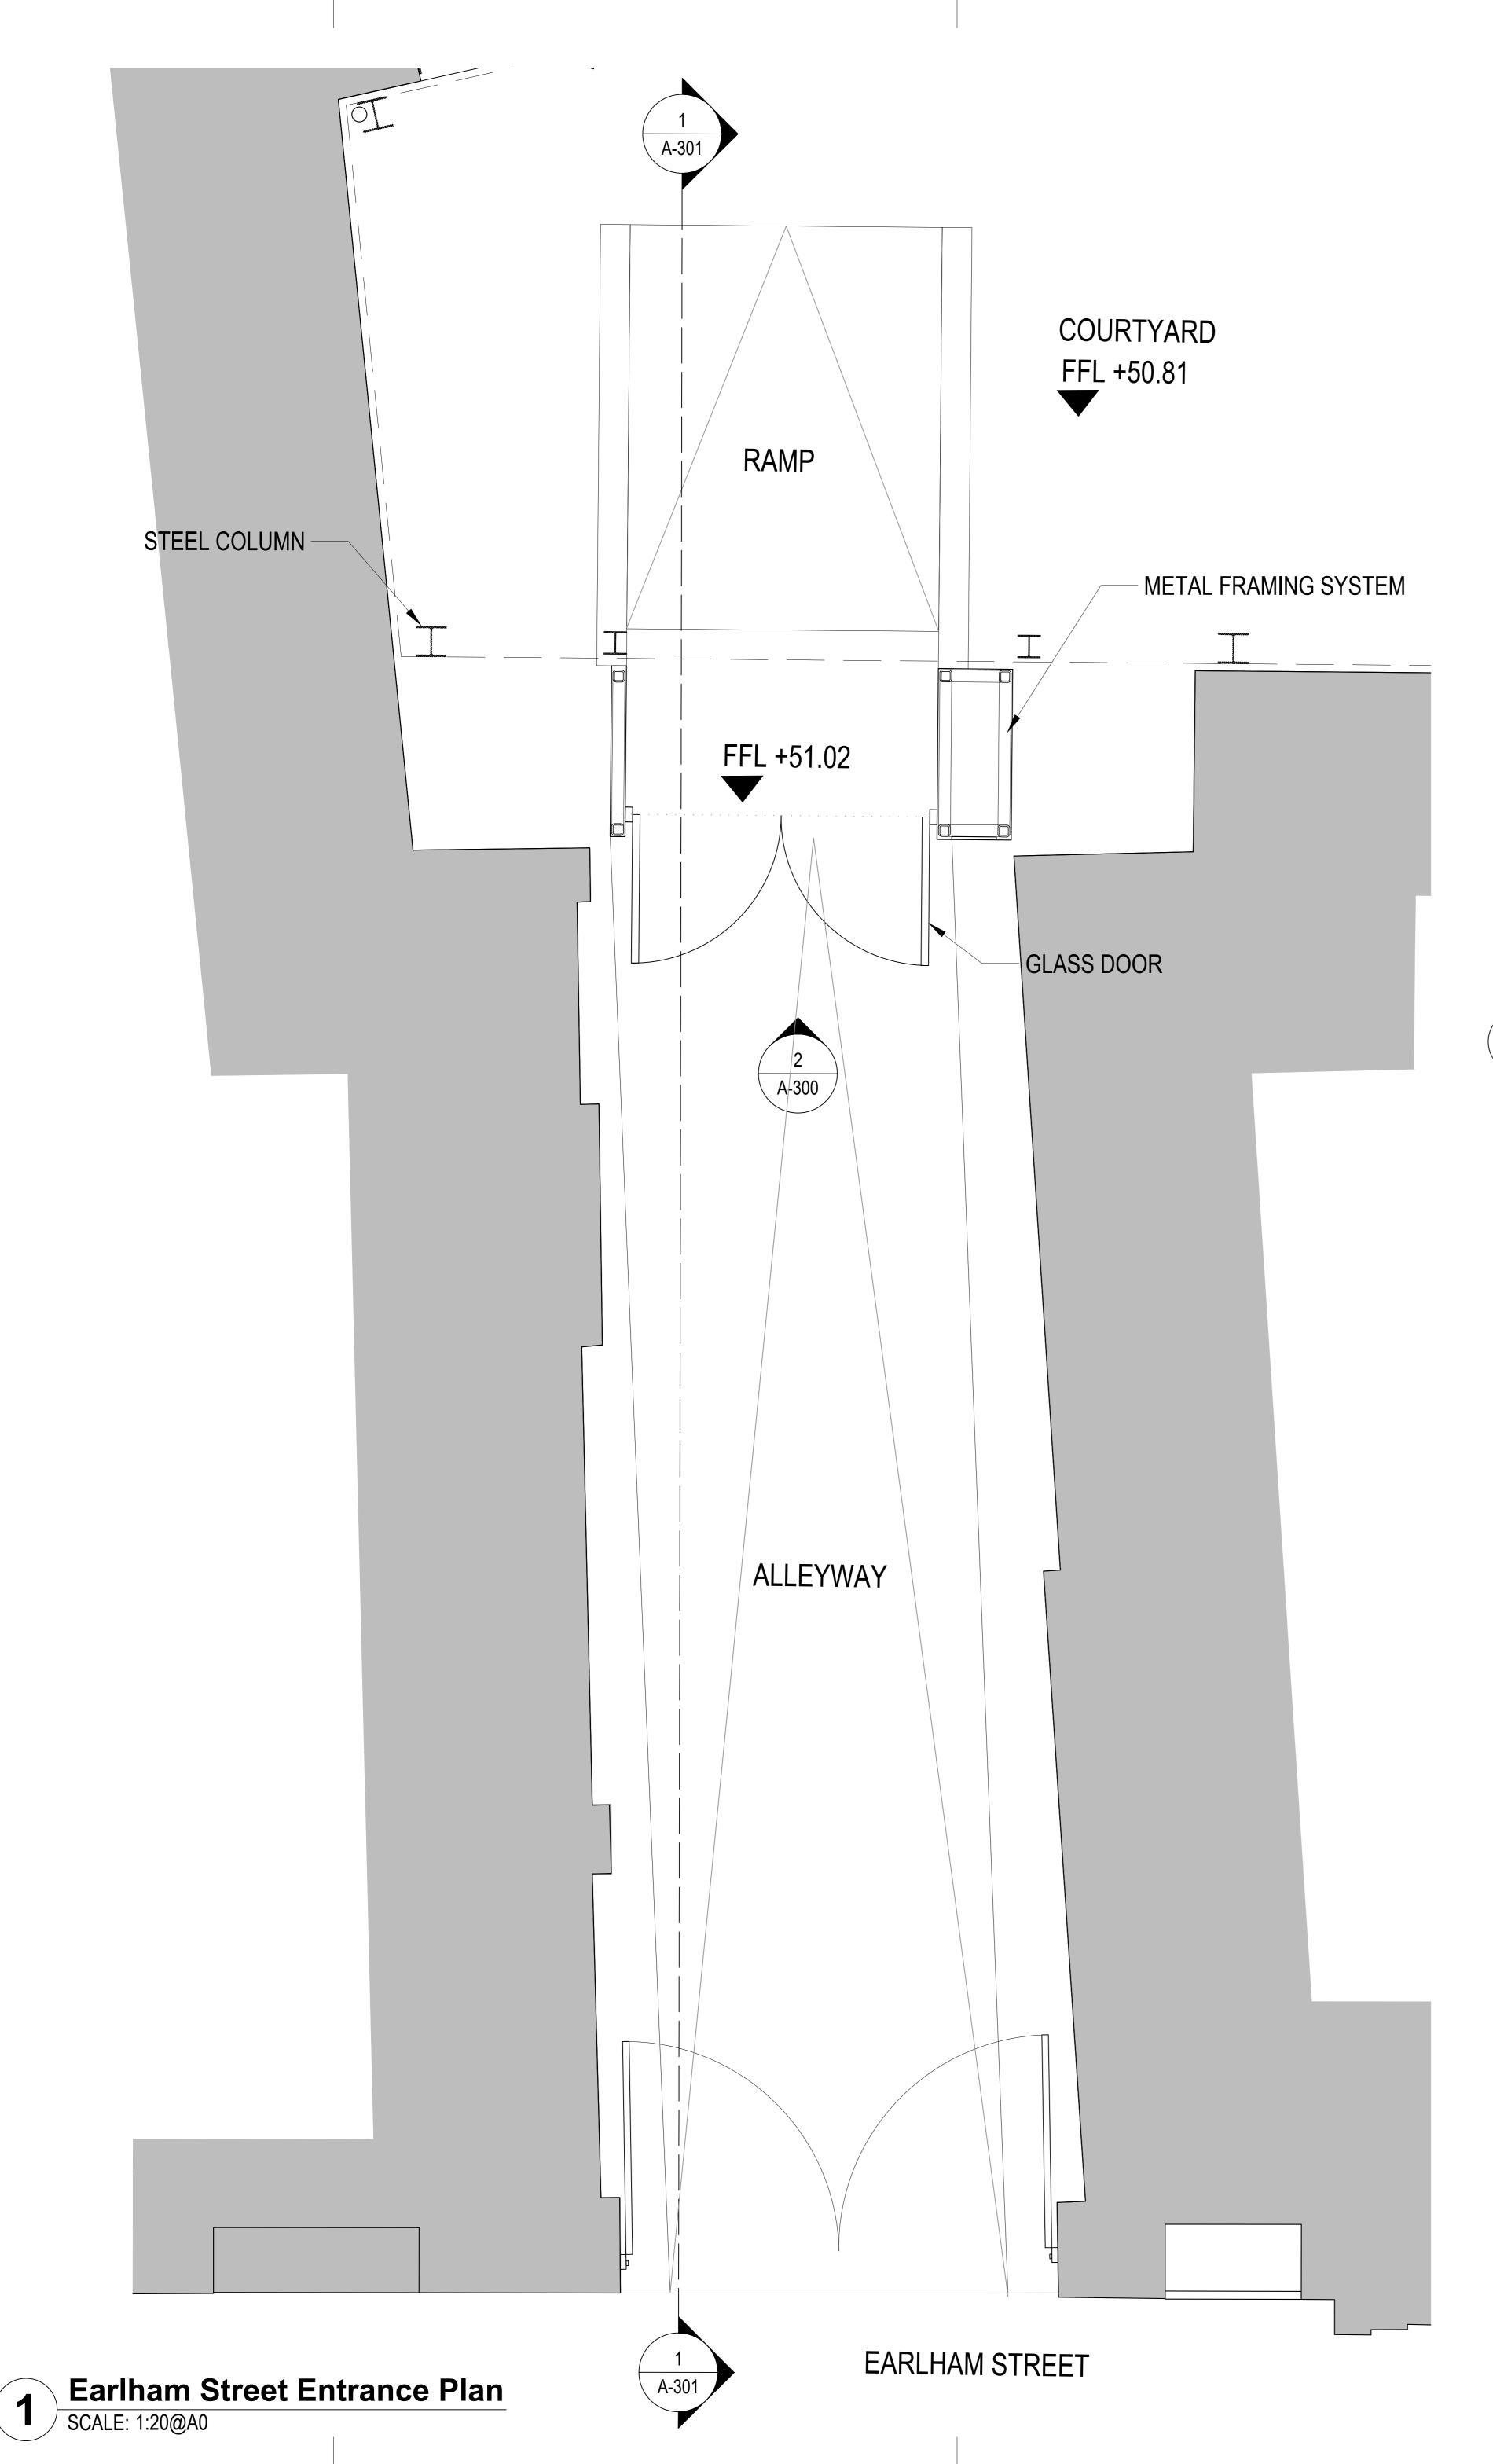

Earlham Street Entrance Plan and Elevation 1:20 @ A0 14.12.2017 Workstage PLANNING Hyphen Project No. Drawing No. 5699 A-300 P5

| Rev Des | cription | Ву | Check | Date       |
|---------|----------|----|-------|------------|
| P1 Pla  | nning    | VF | XS    | 12.01.2018 |
| P2 Pla  | nning    | XS | AC    | 30.01.2018 |
| P3 Pla  | nning    | XS | AC    | 02.02.2018 |
| P4 Pla  | nning    | XS | AC    | 09.02.2018 |
| P5 Pla  | nning    | XS | AC    | 27.04.2018 |

SCALE: 1:20 @ A0

Courtyard Plan
SCALE: 1:20 @ A0

NEW FRONT GATE
-External steel framing system cladded by black paint metal panels
-LED lighting box and LED lighting strips integrated with the framing system
-Glass double door