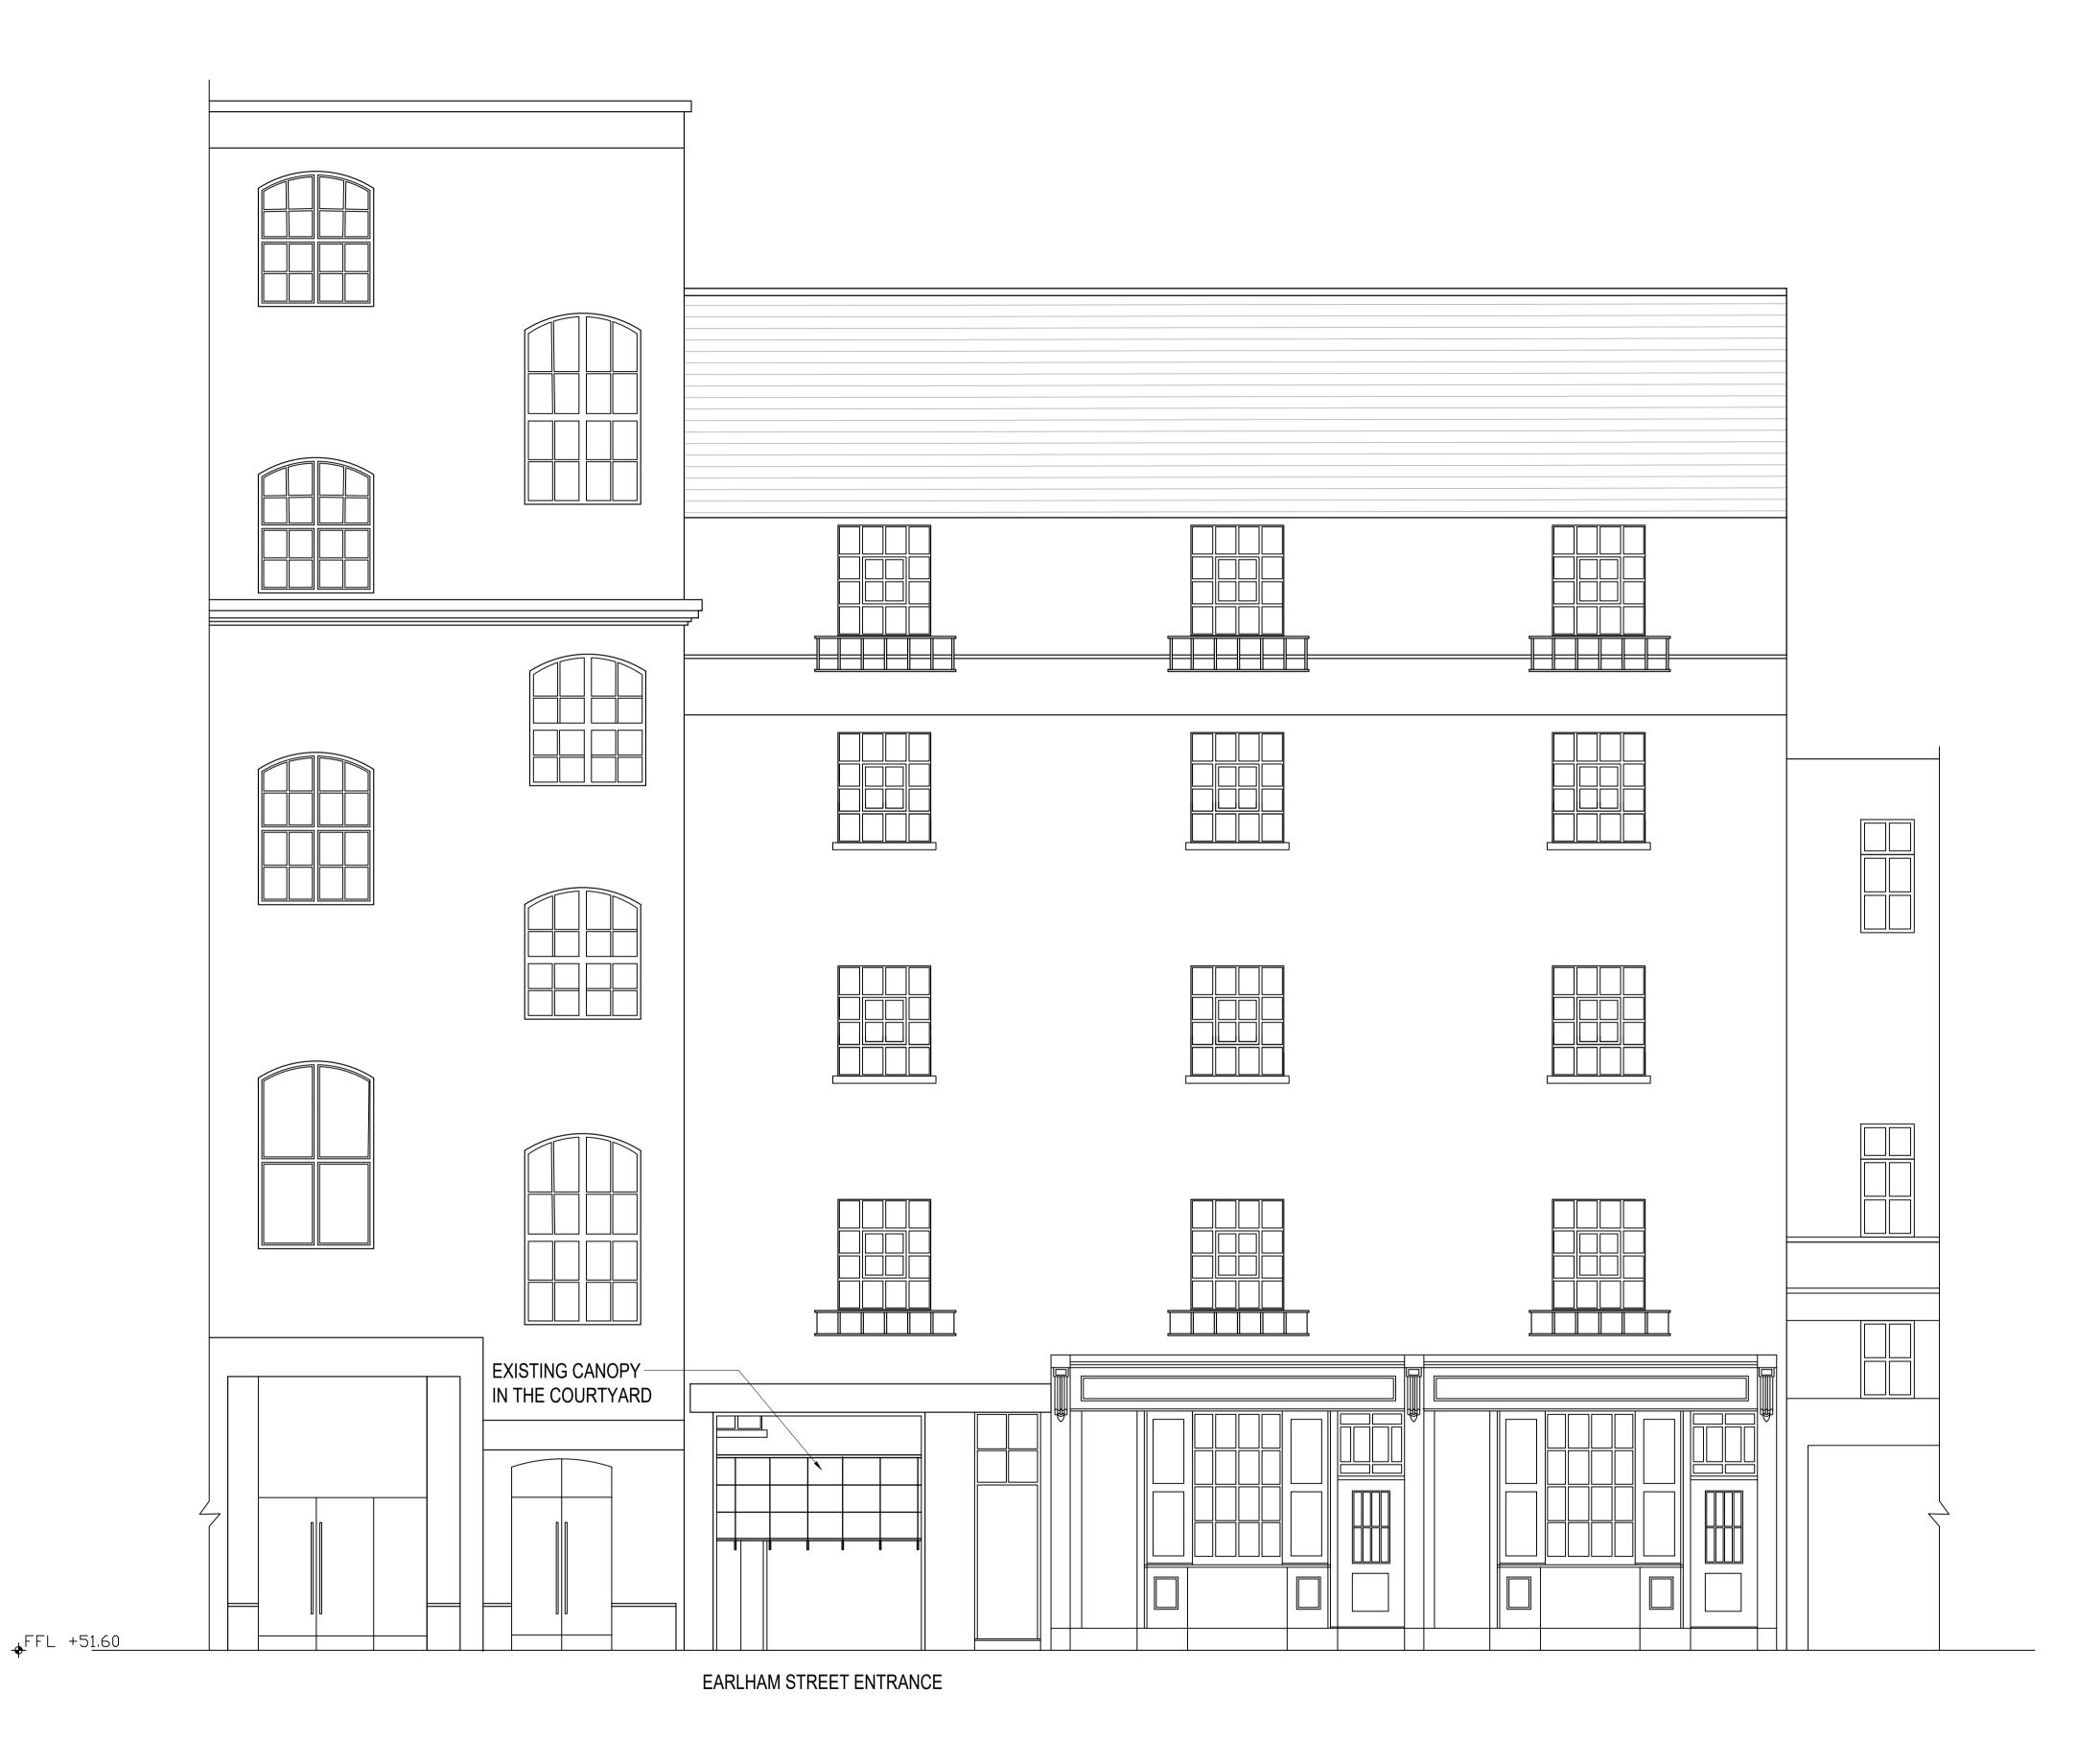

### Hyphen

39 Moreland Street London, EC1V 8BB +44 20 7940 3170 info@hyphen.archi

Shaftesbury PLC

25 Shelton Street

\_\_\_\_\_

Earlham Street Existing Elevation Open Gate

| 1:50 @ A1          | 14.12.2017  | VF | XS       |
|--------------------|-------------|----|----------|
| Workstage          | Status      |    |          |
| 3                  | PLANNING    |    |          |
| Hyphen Project No. | Drawing No. |    | Revision |
| 5699               | A-921       |    | P4       |
|                    |             |    |          |

VF XS 12.01.2018 By Check Date