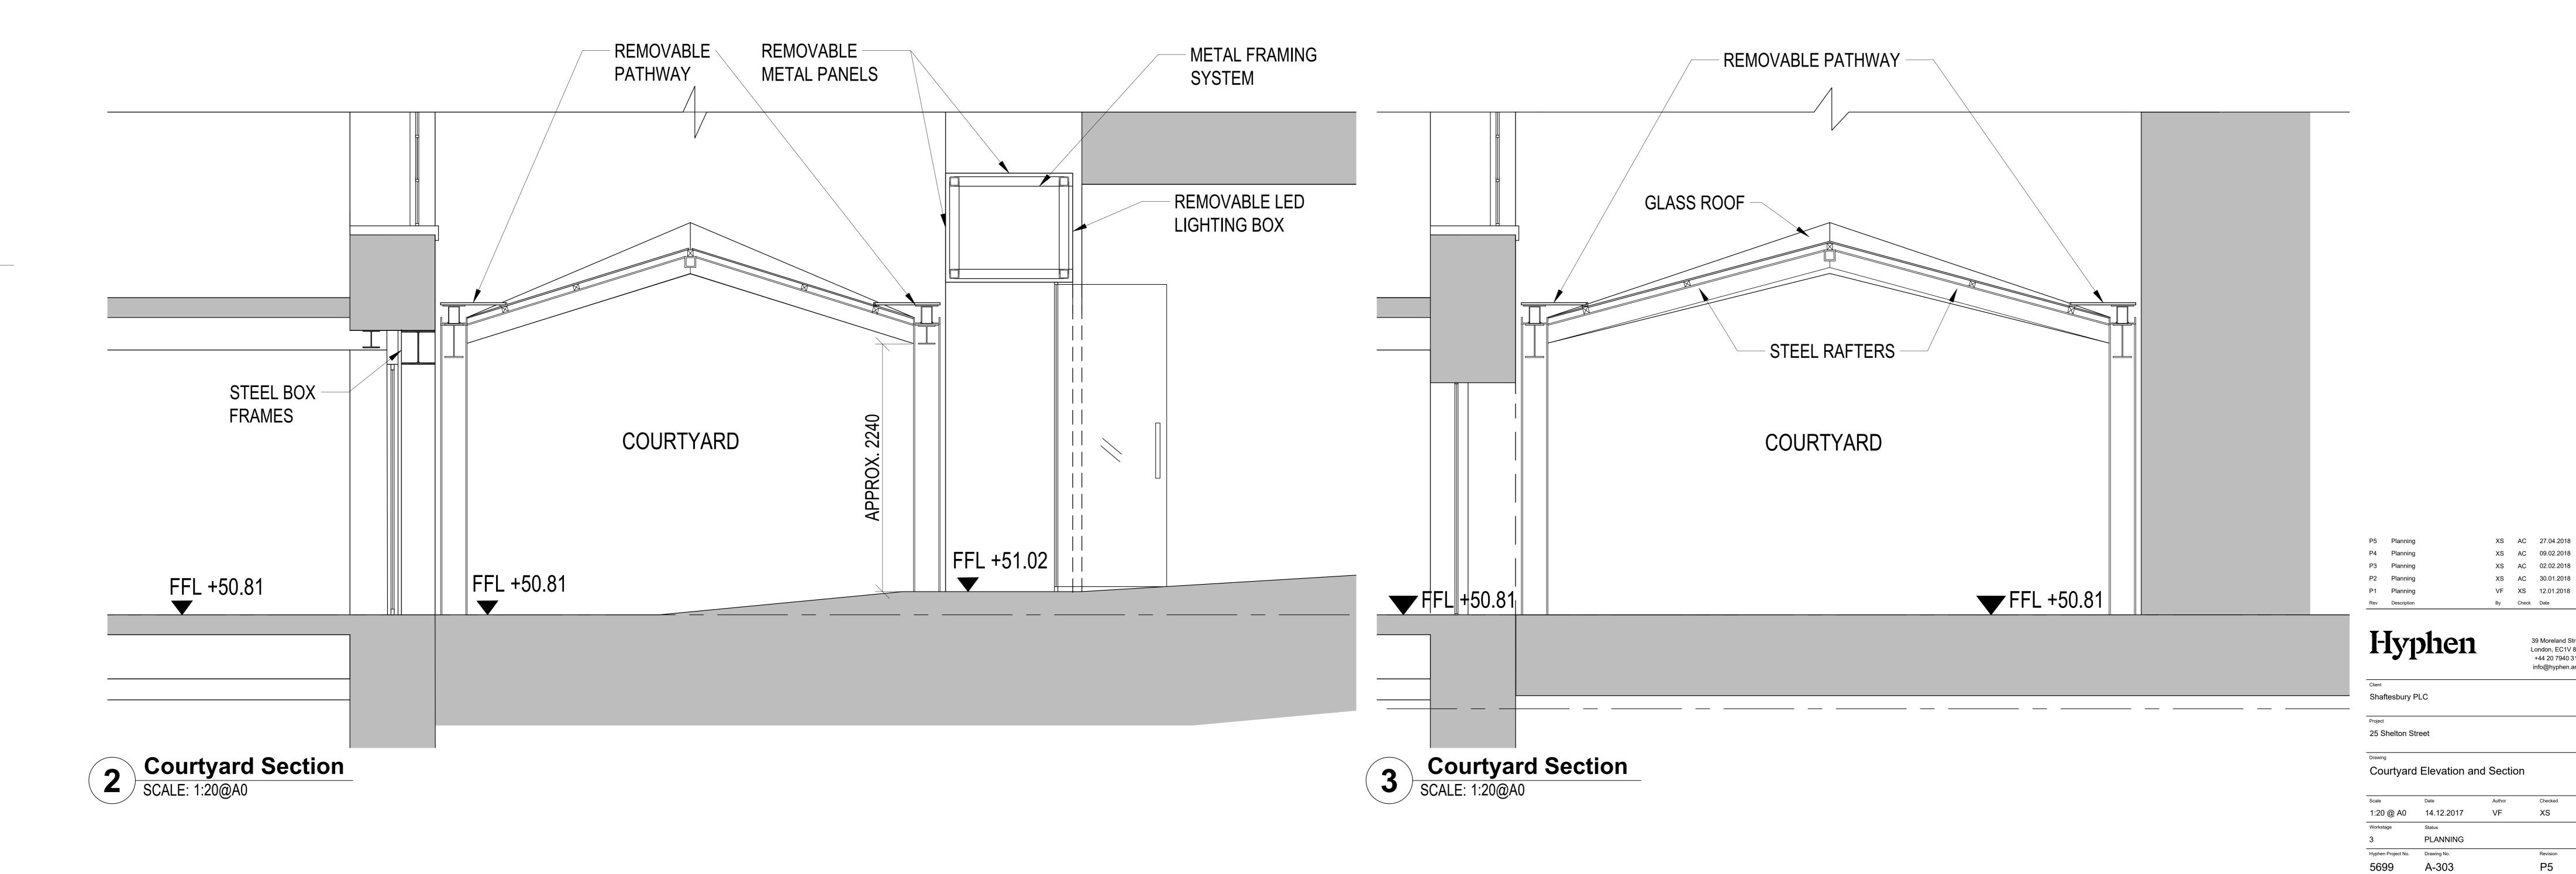

39 Moreland Street London, EC1V 8BB +44 20 7940 3170 info@hyphen.archi

Shaftesbury PLC

25 Shelton Street

| Scale              | Date        | Author | Checked  |
|--------------------|-------------|--------|----------|
| 1:20 @ A0          | 14.12.2017  | VF     | XS       |
| Workstage          | Status      |        |          |
| 3                  | PLANNING    |        |          |
| Hyphen Project No. | Drawing No. |        | Revision |
| 5699               | A-302       |        | P5       |

# 1 Courtyard Elevation SCALE: 1:20@A0

39 Moreland Street London, EC1V 8BB +44 20 7940 3170 info@hyphen.archi

P5

NEW FRONT GATE
-External steel framing system cladded by black paint

metal panels
-LED lighting box and LED lighting strips integrated with the framing system
-Glass double door.

Shaftesbury PLC

25 Shelton Street