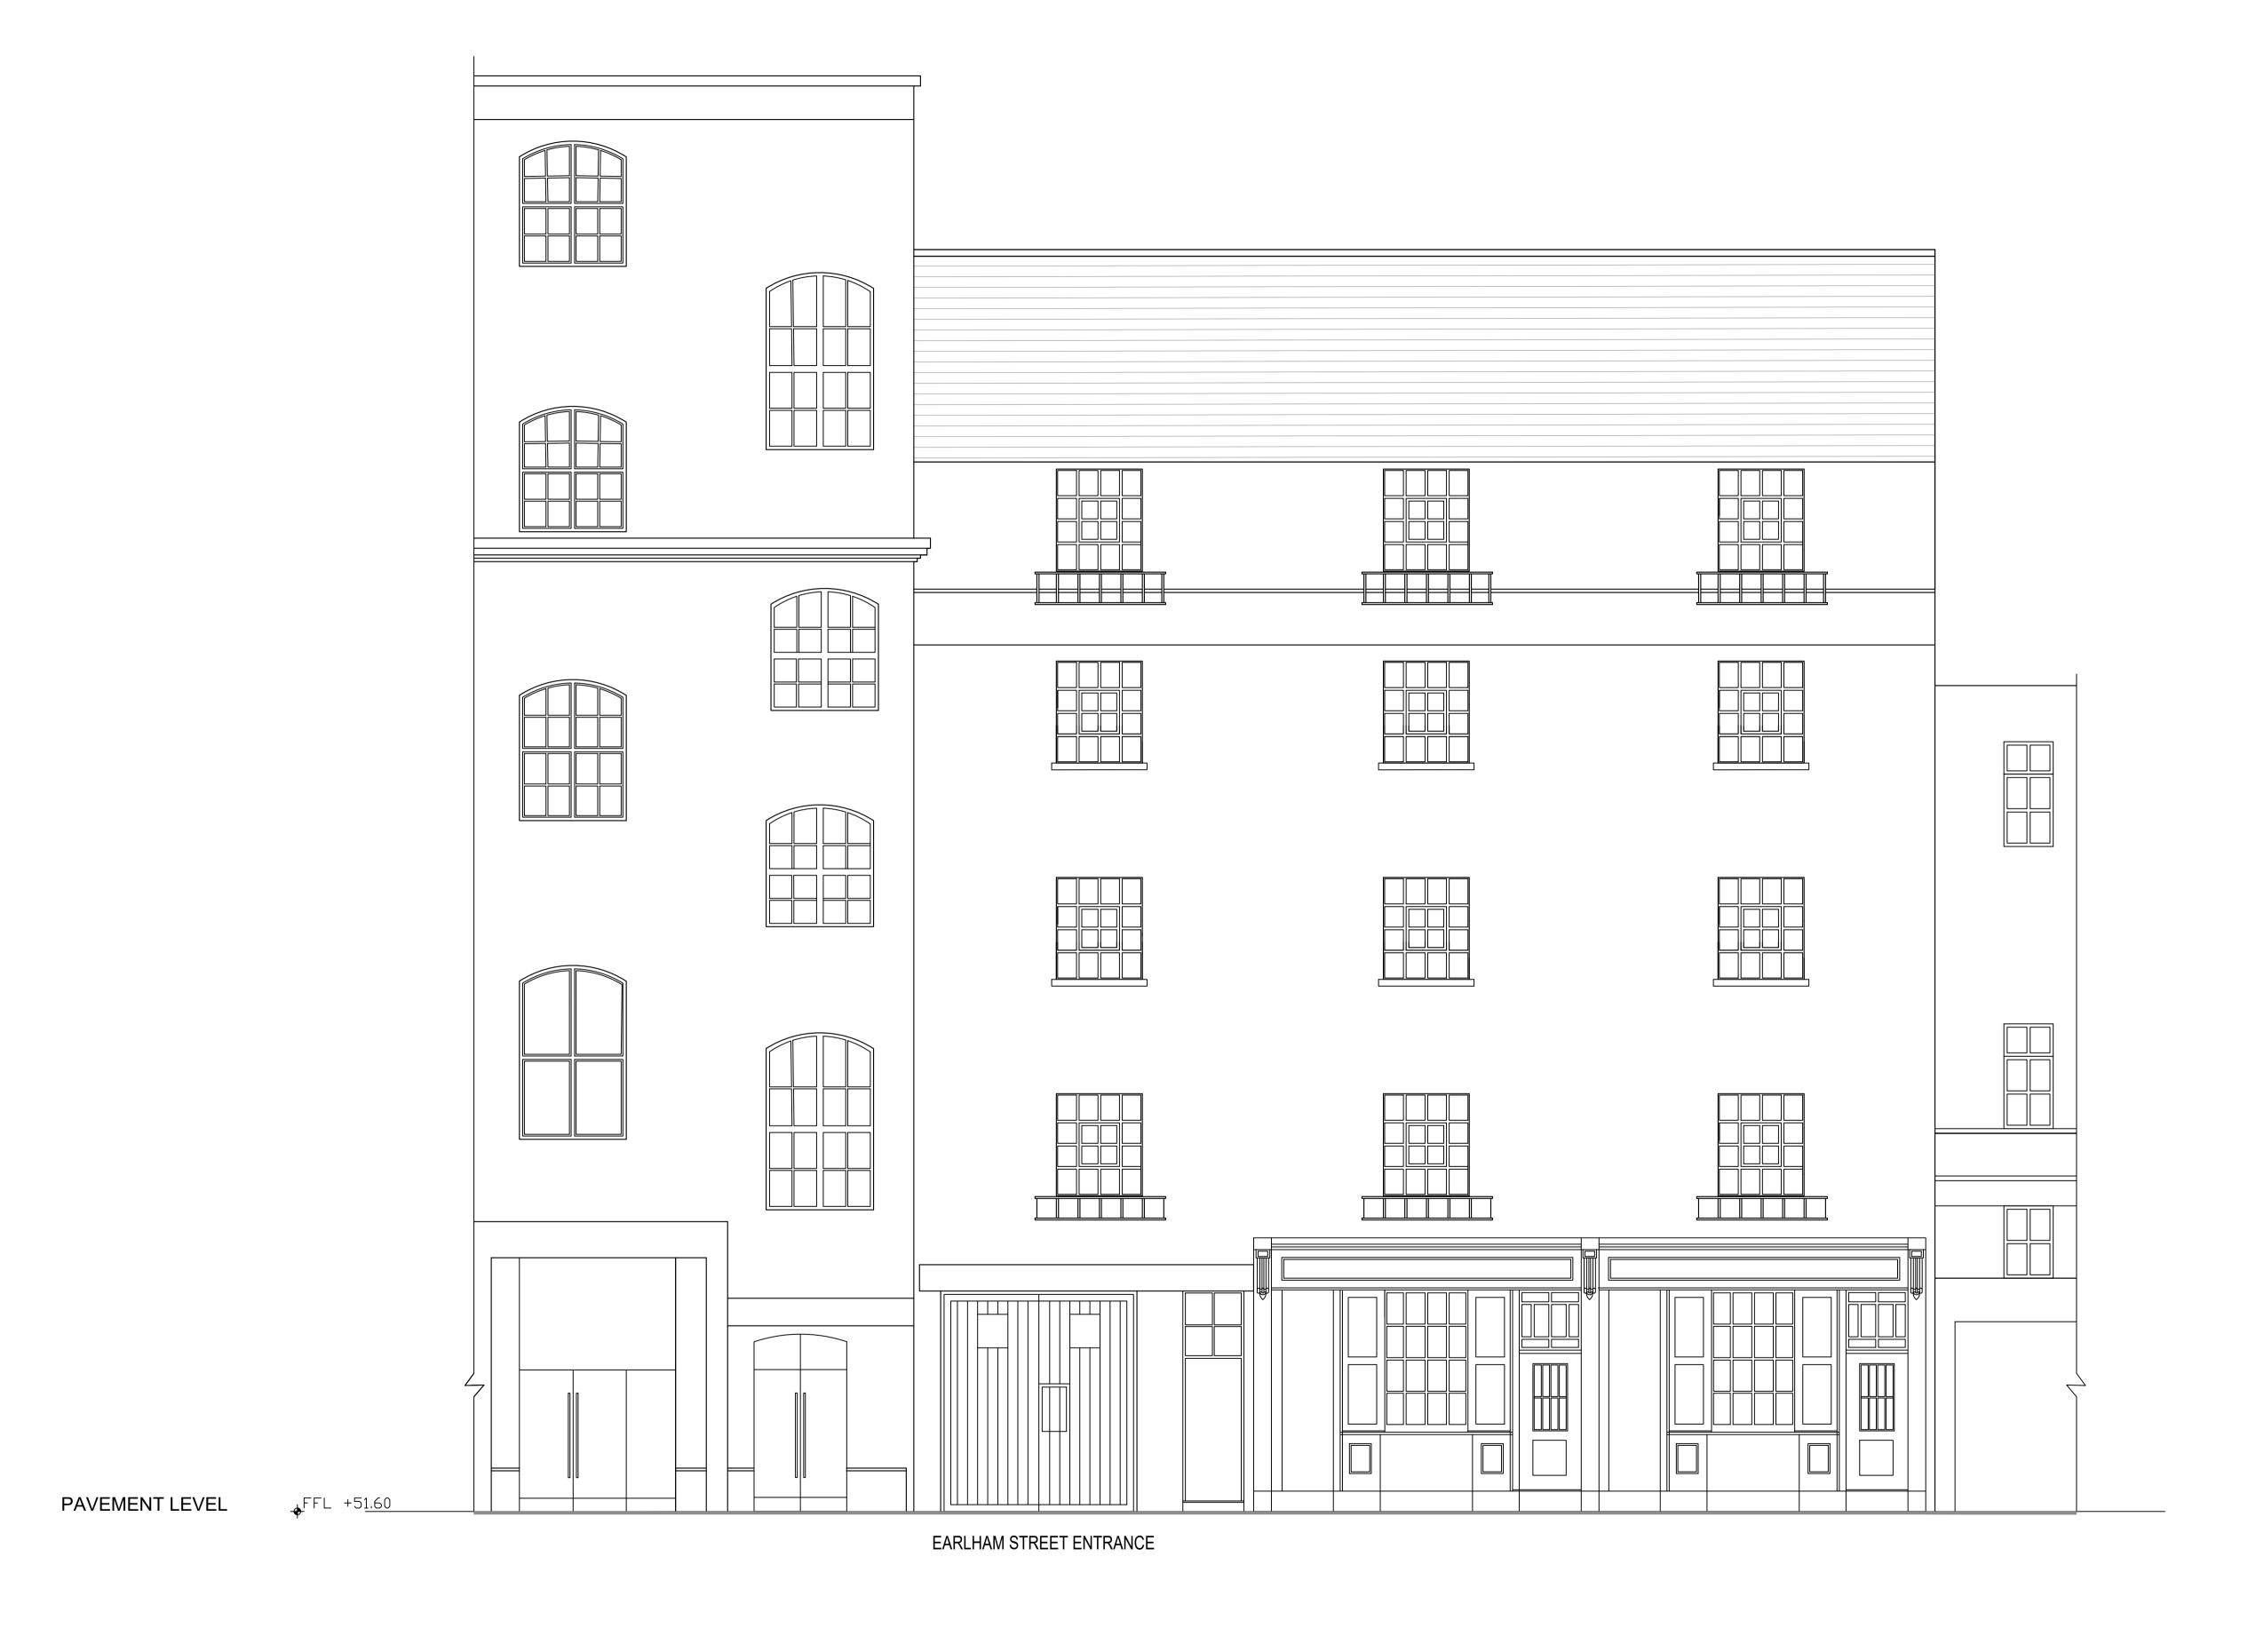

### Hyphen

39 Moreland Street London, EC1V 8BB +44 20 7940 3170 info@hyphen.archi

Shaftesbury PLC

25 Shelton Street

Earlham Street Existing Elevation Close Gate

| 5699               | A-920       |        | P4       |
|--------------------|-------------|--------|----------|
| Hyphen Project No. | Drawing No. |        | Revision |
| 3                  | PLANNING    |        |          |
| Workstage          | Status      |        |          |
| 1:50 @ A1          | 14.12.2017  | VF     | XS       |
| Scale              | Date        | Author | Checked  |

Earlham Street Existing Elevation - Open Gate SCALE: 1:50 @ A1

PAVEMENT LEVEL

 P4
 Planning
 XS
 AC
 09.02.2018

 P3
 Planning
 XS
 AC
 02.02.2018

 P2
 Planning
 XS
 AC
 30.01.2018

 P1
 Planning
 VF
 XS
 12.01.2018