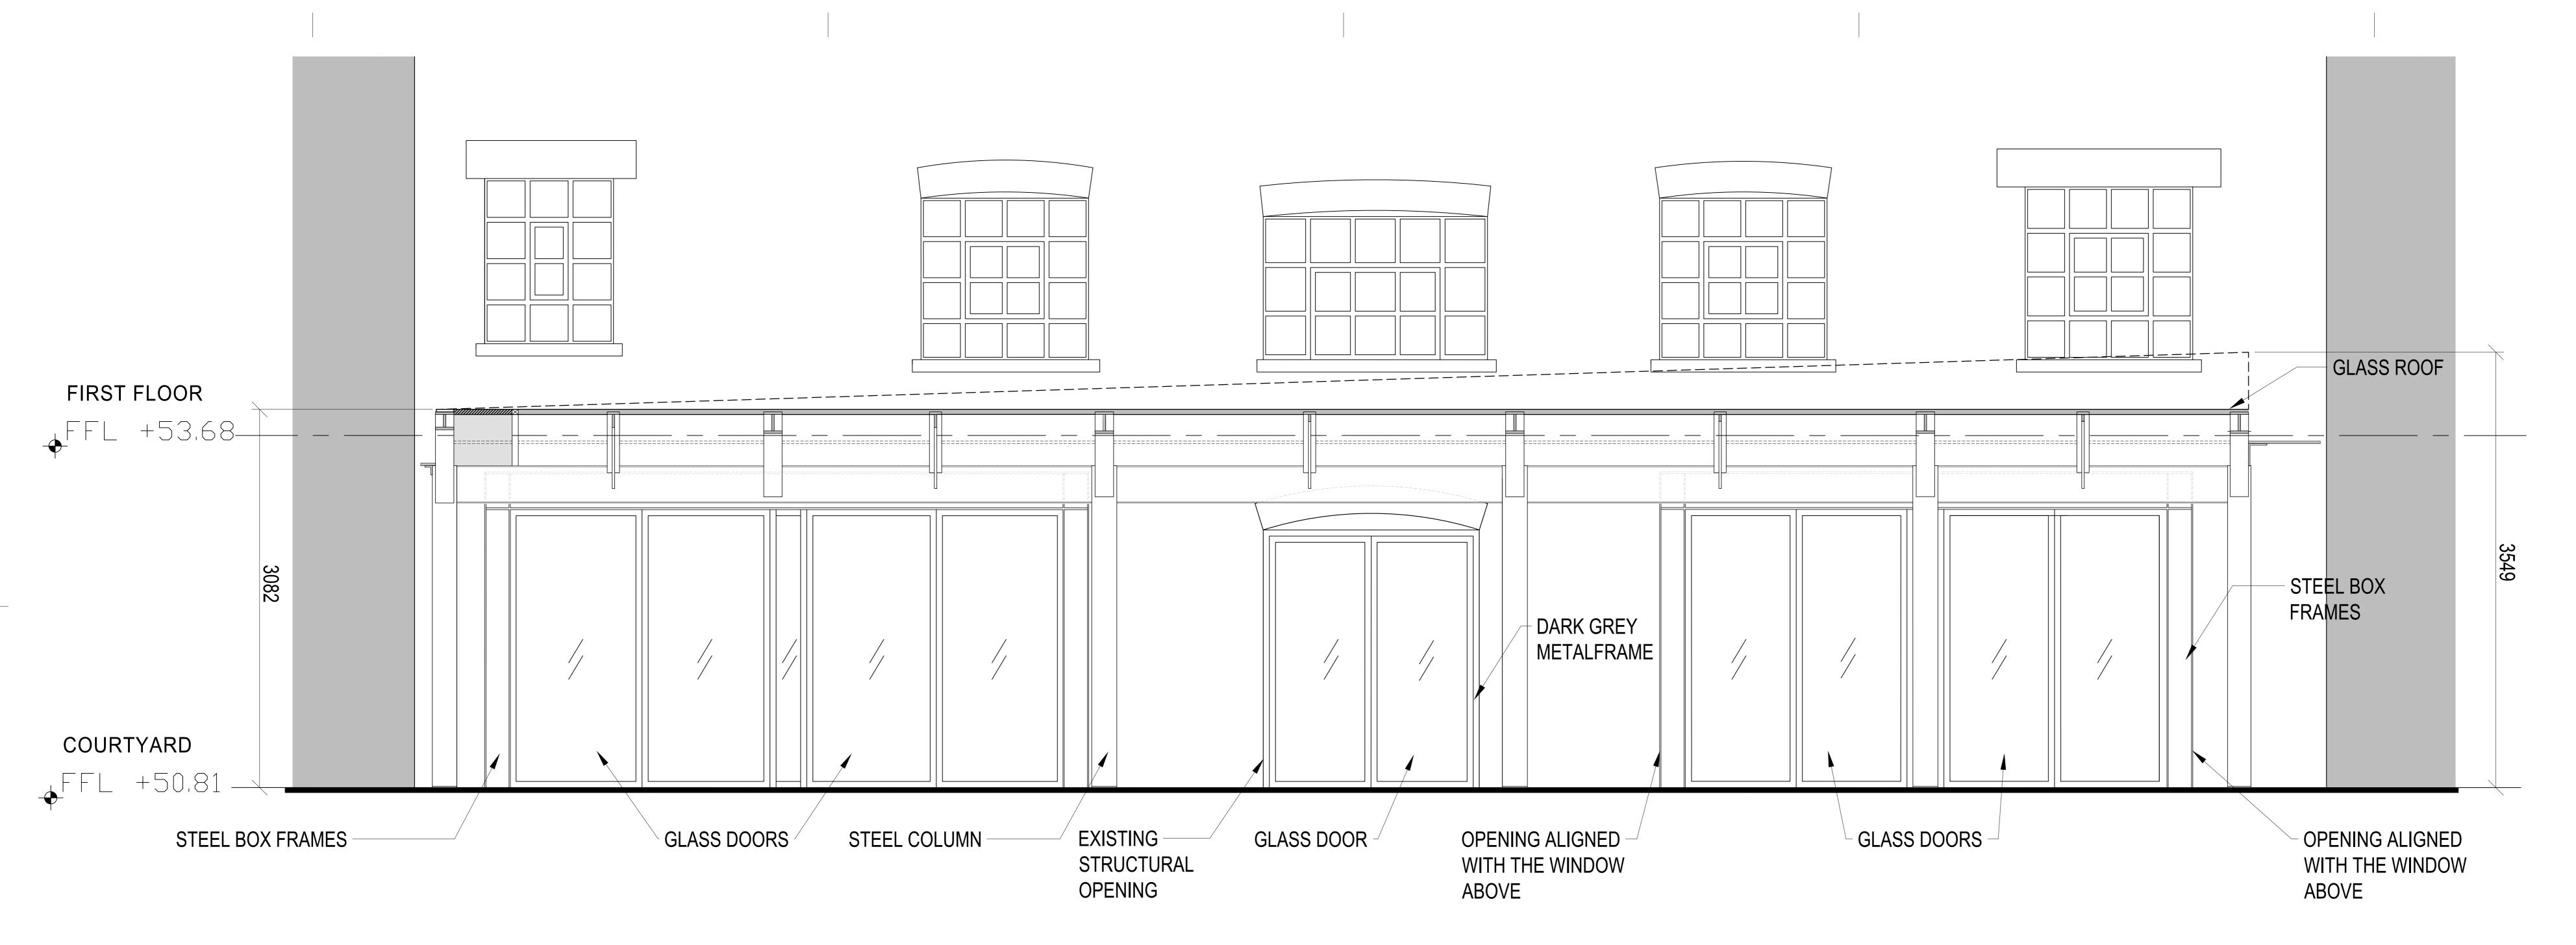

Courtyard Facade Proposed Elevation SCALE: 1:50 @ A1

Scale only for planning purposes Report any discrepancies to the author © The Hyphen Group Ltd

| Rev | Description | Ву | Check | Date       |
|-----|-------------|----|-------|------------|
| P1  | Planning    | VF | XS    | 12.01.2018 |
| P2  | Planning    | XS | AC    | 30.01.2018 |
| P3  | Planning    | XS | AC    | 02.02.2018 |
| P4  | Planning    | XS | AC    | 09.02.2018 |
| P5  | Planning    | XS | AC    | 27.04.2018 |
|     |             |    |       |            |

### Hyphen

39 Moreland Street London, EC1V 8BB +44 20 7940 3170 info@hyphen.archi

Shaftesbury Plc

25 Shelton Street

Courtyard Facade Proposed Elevation

| Ocalc              | Date        | Adiiloi | Official |
|--------------------|-------------|---------|----------|
| 1:50 @ A1          | 14.12.2017  | VF      | XS       |
| Workstage          | Status      |         |          |
| 3                  | PLANNING    |         |          |
| Hyphen Project No. | Drawing No. |         | Revision |
| 5699               | A-201       |         | P5       |