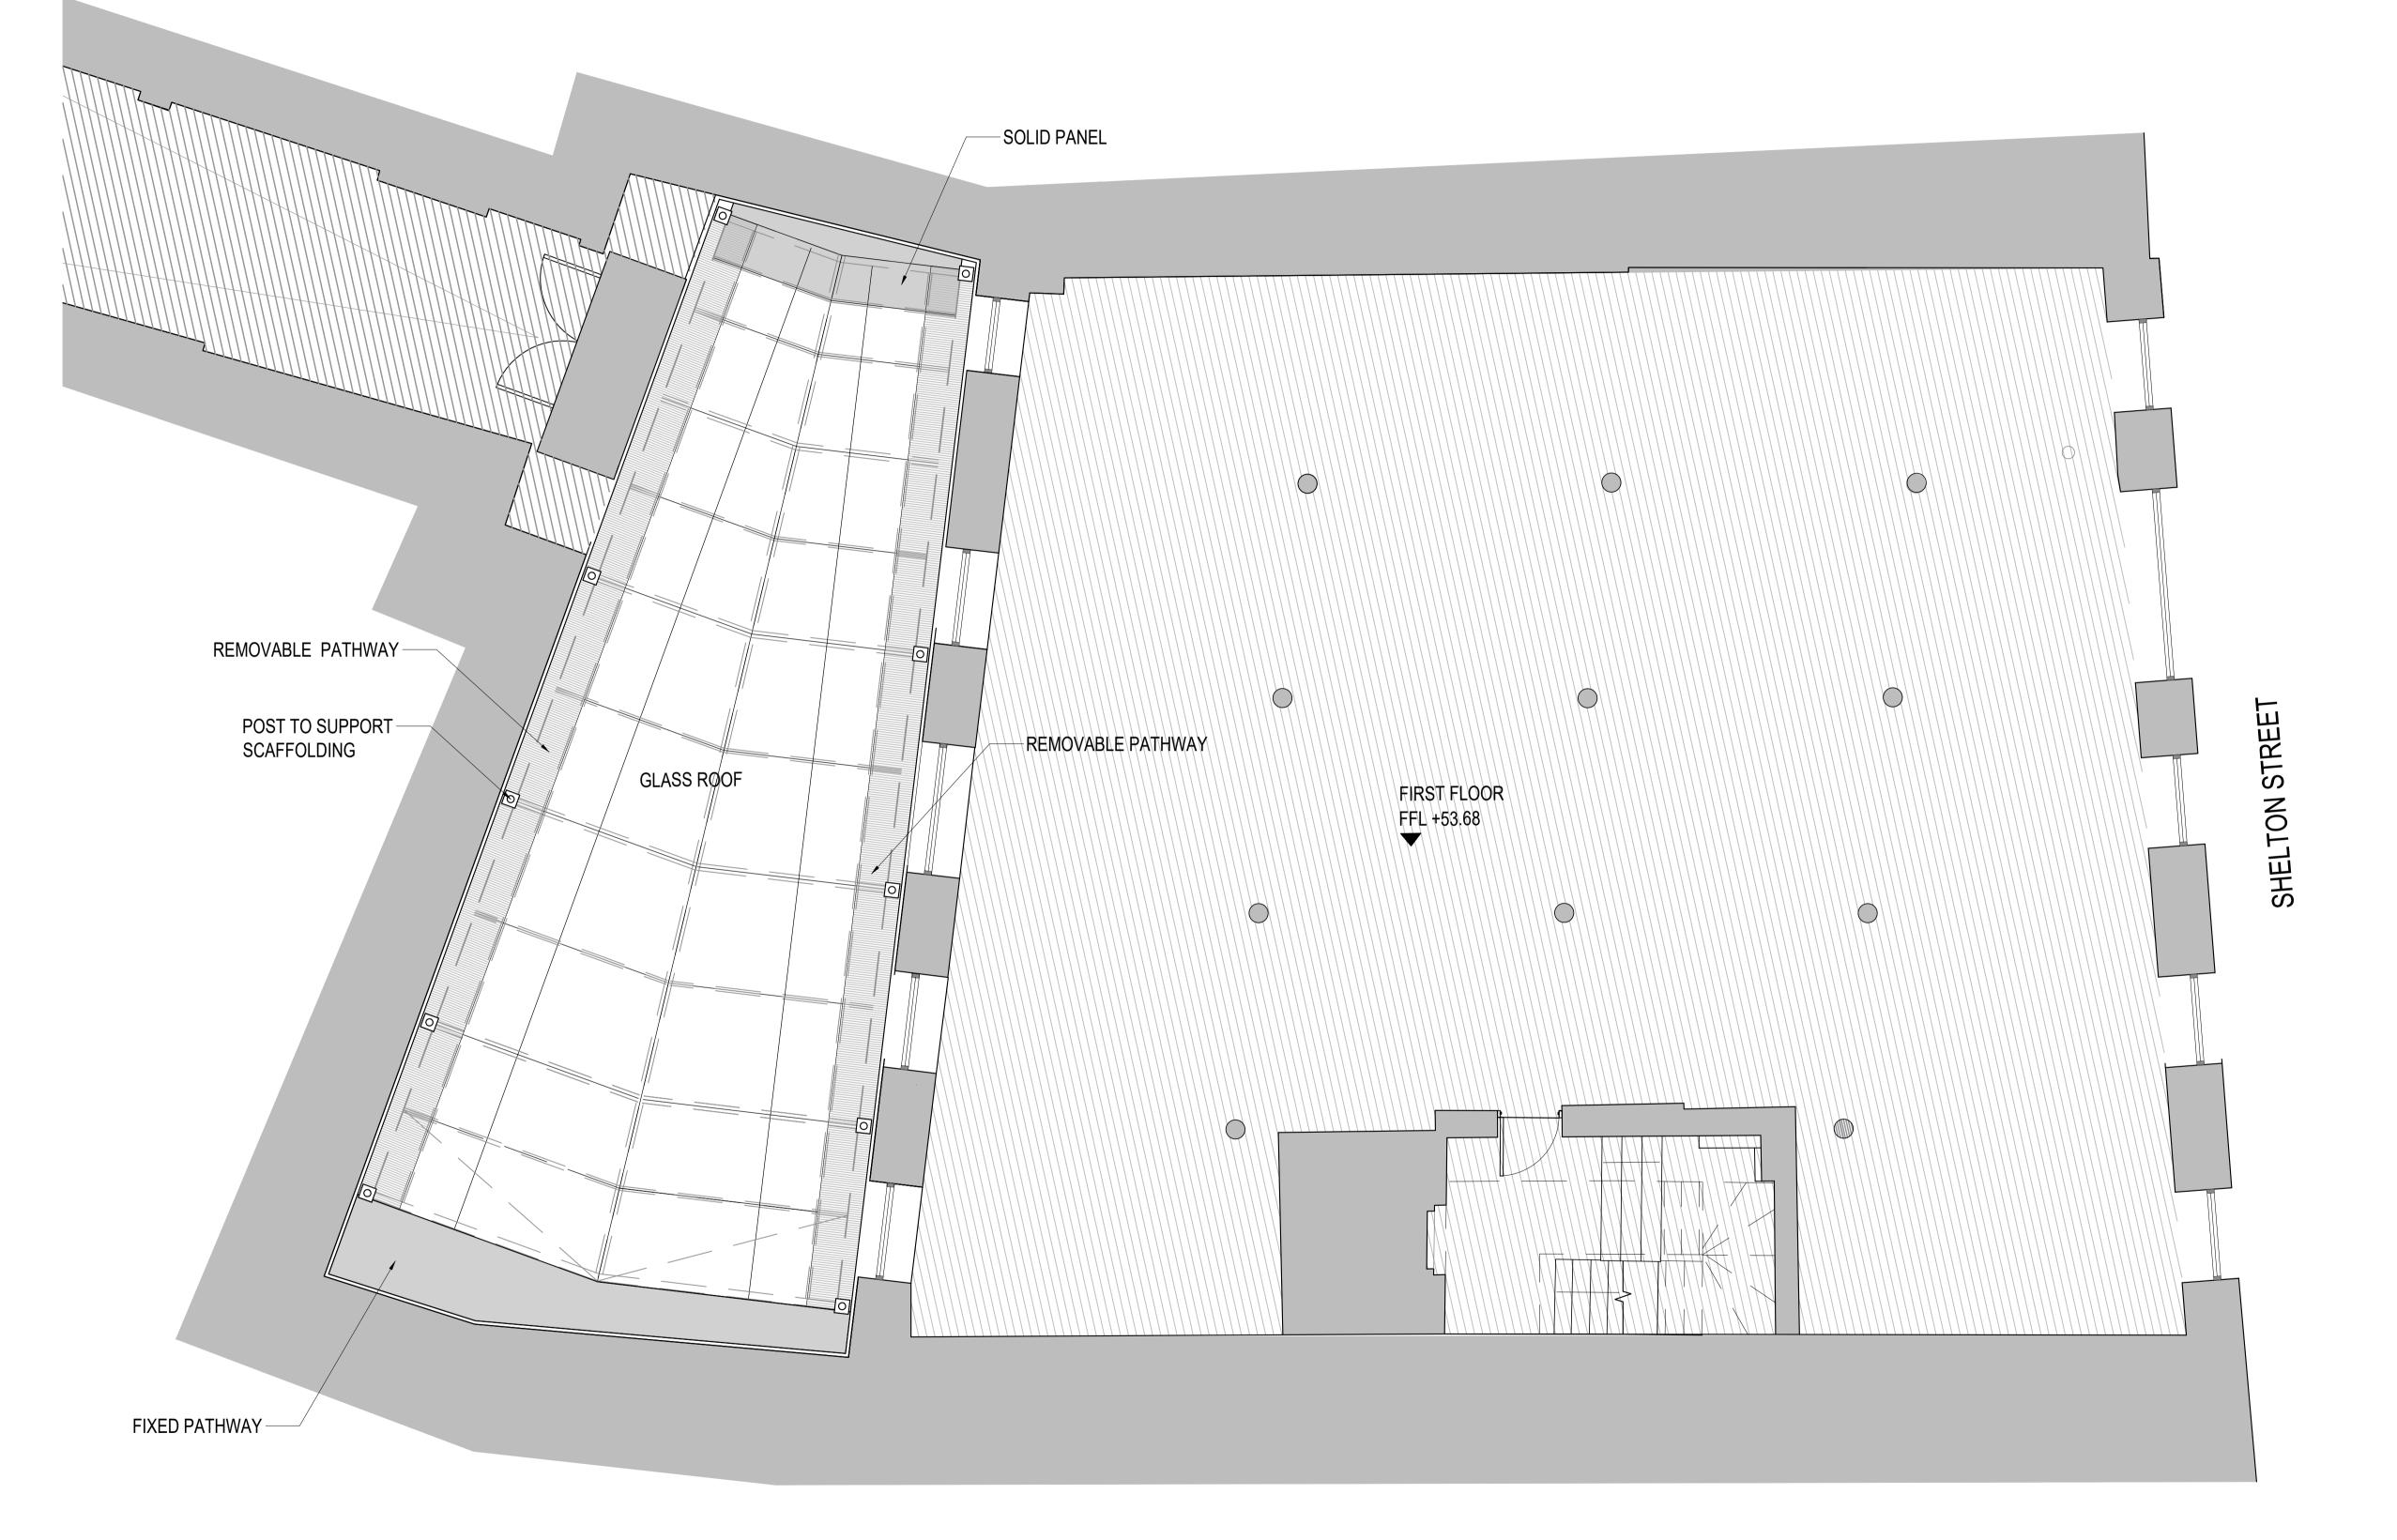

# Hyphen

39 Moreland Street London, EC1V 8BB +44 20 7940 3170 info@hyphen.archi

Shaftesbury PLC

Project
25 Shelton Street

25 Offettoff Offet

Roof Proposed Plan

| Scale              | Date        | Author | Checked     |
|--------------------|-------------|--------|-------------|
| 1:50 @ A1          | 14.12.2017  | VF     | XS          |
| Workstage          | Status      |        |             |
| 3                  | PLANNING    |        |             |
| · ·                | . 2,        |        |             |
| Hyphen Project No. | Drawing No. |        | Revision    |
|                    |             |        | Revision P4 |

Scale only for planning purposes Report any discrepancies to the author © The Hyphen Group Ltd

Roof Proposed Plan SCALE: 1:50 @ A1

Earlham Street Facade Elevation SCALE: 1:50 @ A1

1:50 @ A1 14.12.2017 PLANNING Hyphen Project No. Drawing No. P4 5699 A-200