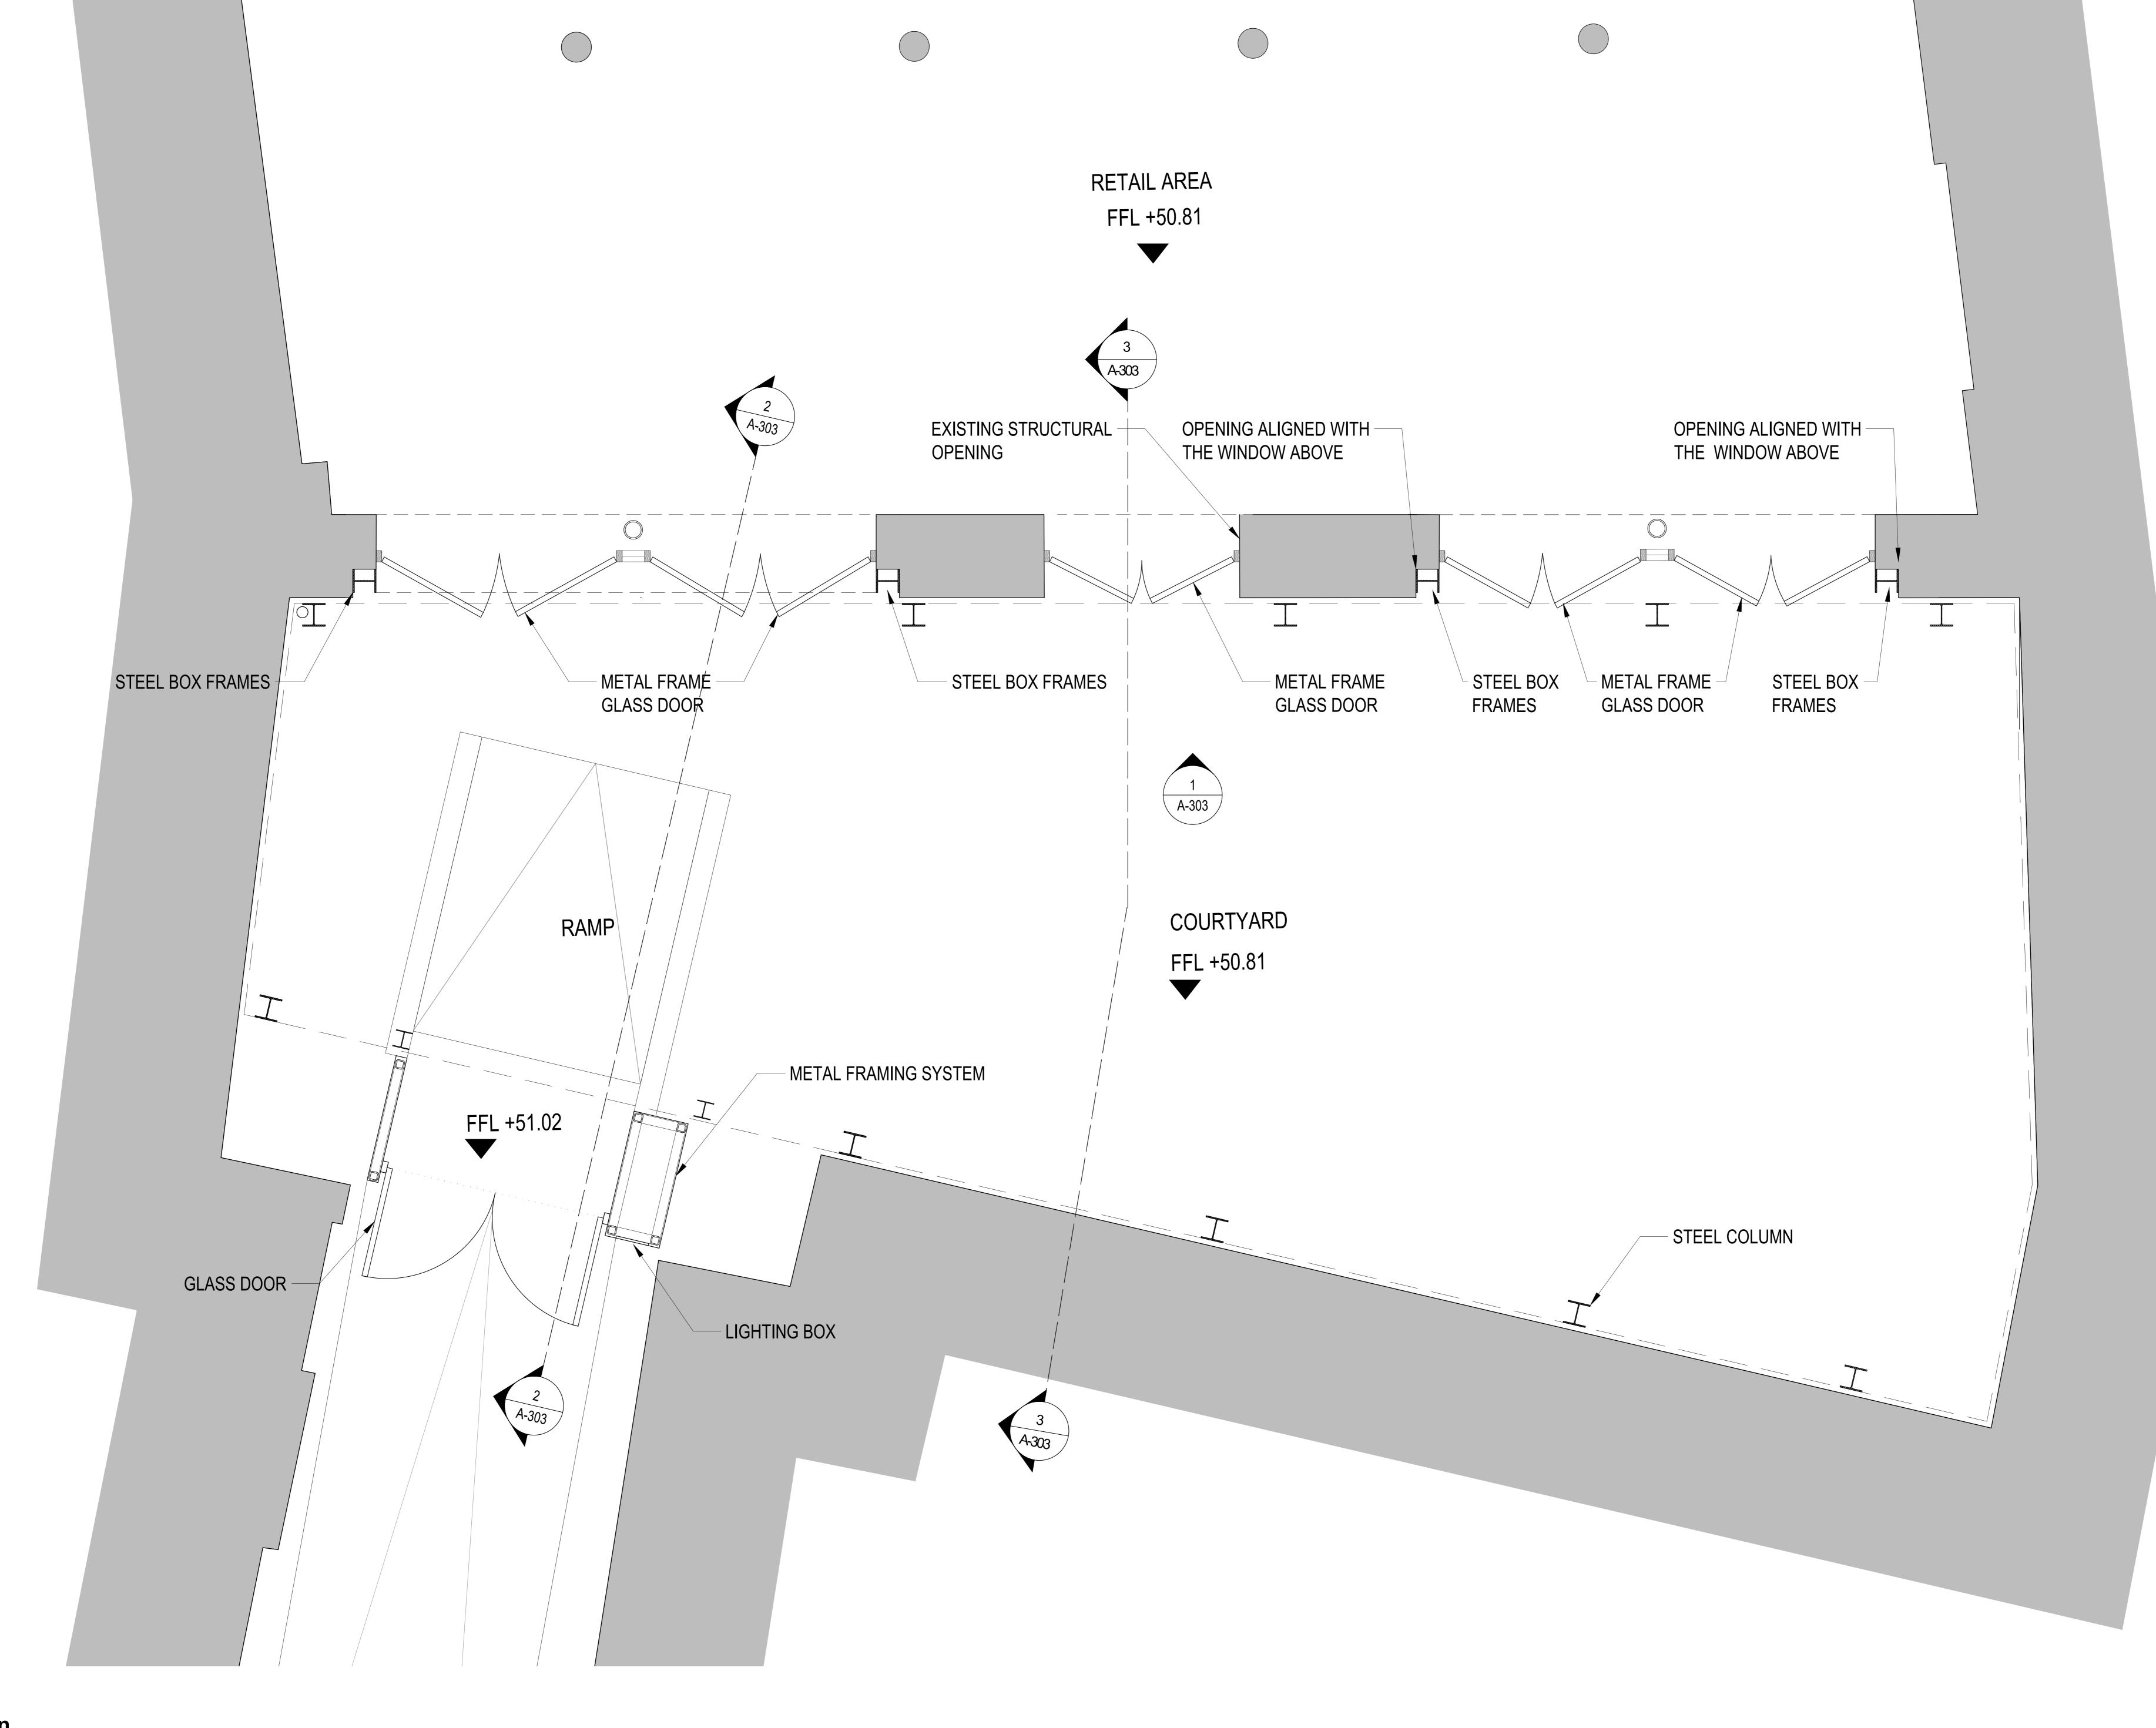

SCALE: 1:20 @ A0

Courtyard Plan
SCALE: 1:20 @ A0

NEW FRONT GATE
-External steel framing system cladded by black paint metal panels
-LED lighting box and LED lighting strips integrated with the framing system
-Glass double door

39 Moreland Street London, EC1V 8BB +44 20 7940 3170 info@hyphen.archi

Shaftesbury PLC

25 Shelton Street

| Scale              | Date        | Author | Checked  |
|--------------------|-------------|--------|----------|
| 1:20 @ A0          | 14.12.2017  | VF     | XS       |
| Workstage          | Status      |        |          |
| 3                  | PLANNING    |        |          |
| Hyphen Project No. | Drawing No. |        | Revision |
| 5699               | A-302       |        | P5       |

# 1 Courtyard Elevation SCALE: 1:20@A0

39 Moreland Street London, EC1V 8BB +44 20 7940 3170 info@hyphen.archi

P5

NEW FRONT GATE
-External steel framing system cladded by black paint

metal panels
-LED lighting box and LED lighting strips integrated with the framing system
-Glass double door.

Shaftesbury PLC

25 Shelton Street