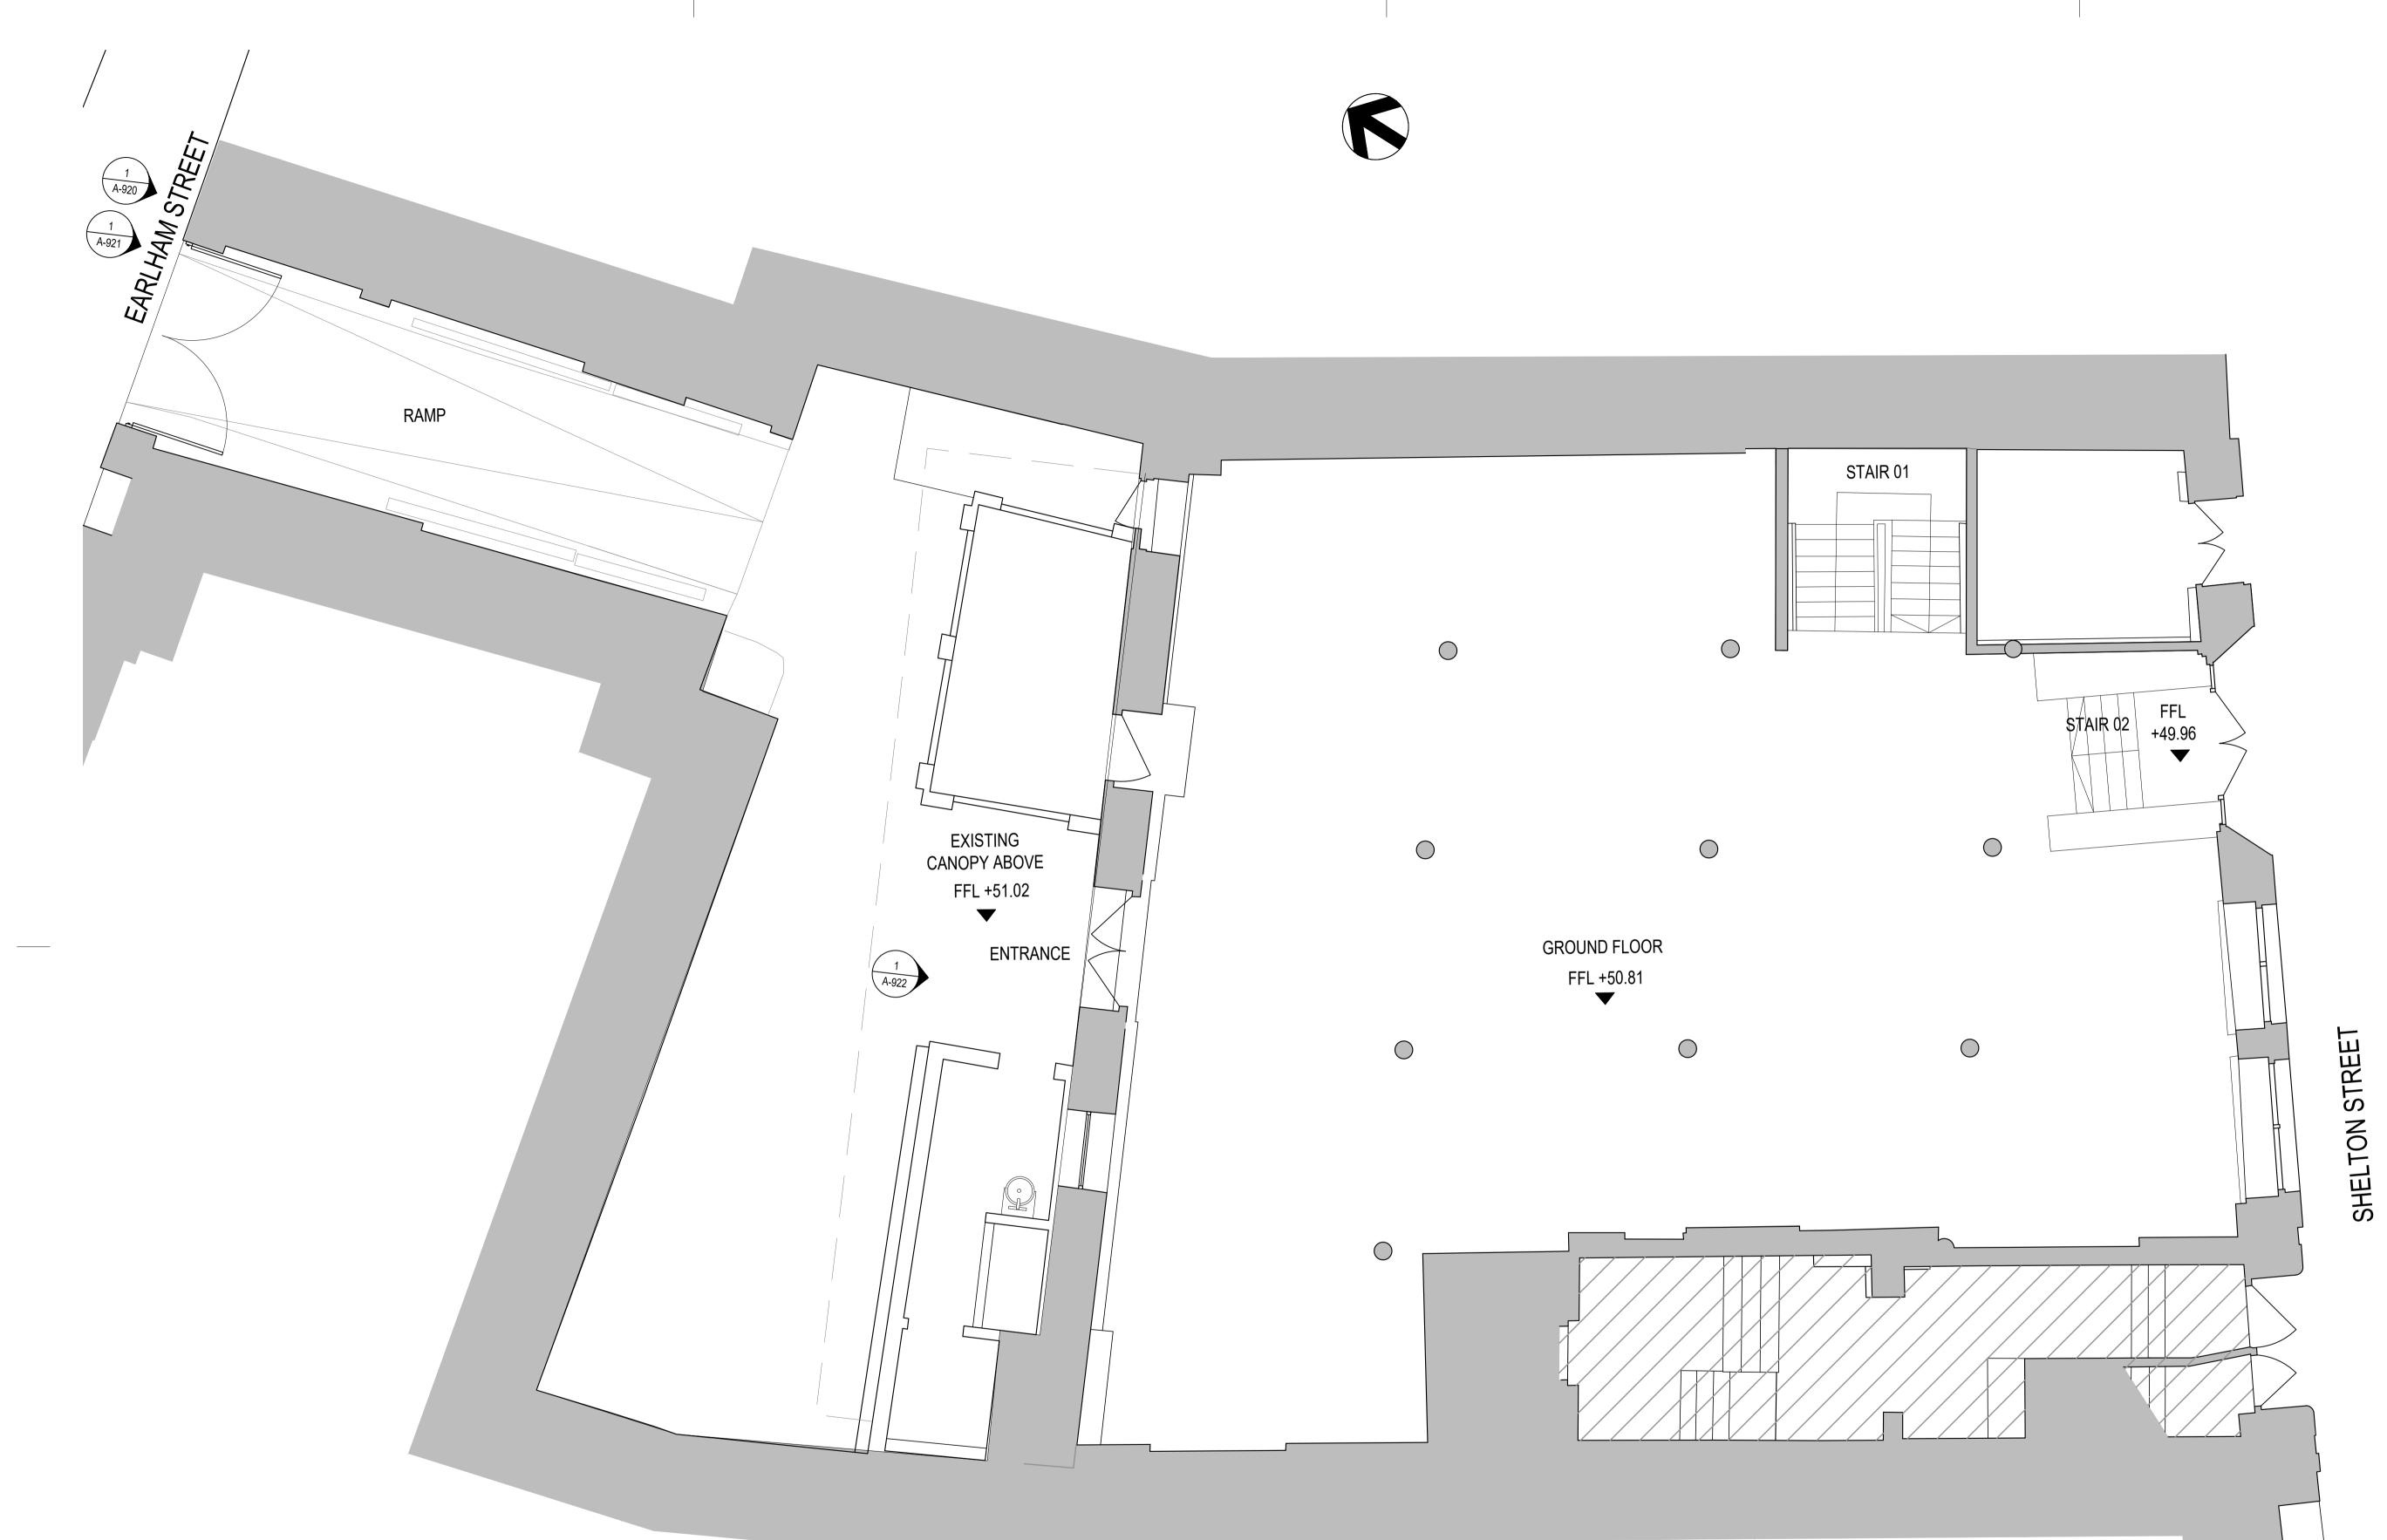

XS AC 09.02.2018 XS AC 02.02.2018

39 Moreland Street London, EC1V 8BB +44 20 7940 3170 info@hyphen.archi

VF XS 12.01.2018

By Check Date

Shaftesbury PLC

25 Shelton Street

Ground Floor Existing Plan

| Scale              | Date        | Author | Checked  |
|--------------------|-------------|--------|----------|
| 1:50 @ A1          | 14.12.2017  | VF     | XS       |
| Workstage          | Status      |        |          |
| 3                  | PLANNING    |        |          |
| Hyphen Project No. | Drawing No. |        | Revision |
| 5699               | A-901       |        | P4       |

Scale only for planning purposes Report any discrepancies to the author © The Hyphen Group Ltd

Ground Floor Existing Plan SCALE: 1:50 @ A1

By Check Date