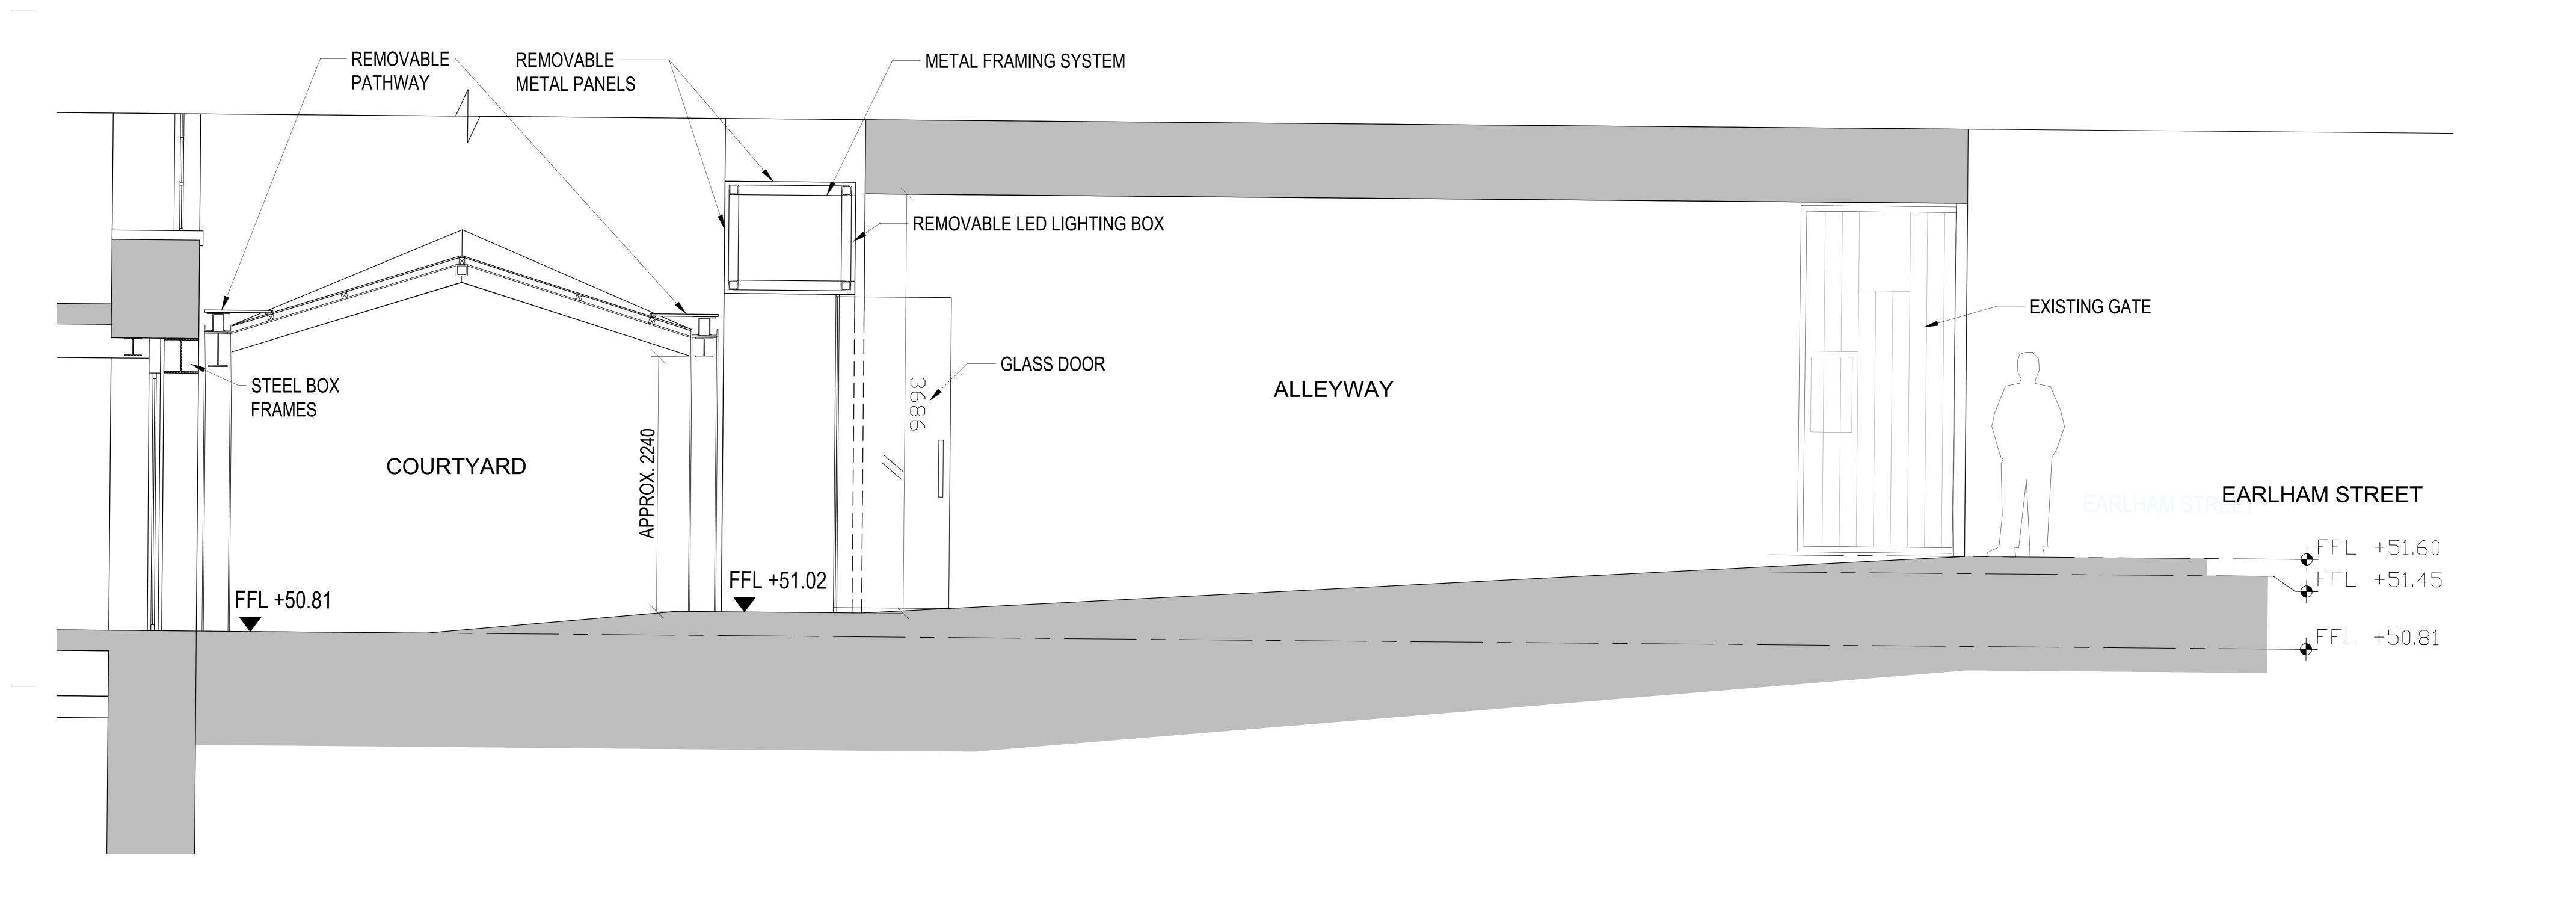

#### Hyphen

39 Moreland Street London, EC1V 8BB +44 20 7940 3170 info@hyphen.archi

Shaftesbury PLC

Project

25 Shelton Street

Drawing
Ealham Street Entrance Section

 Scale
 Date
 Author
 Checked

 1:20 @ A0
 14.12.2017
 VF
 XS

 Workstage
 Status

 3
 PLANNING

3 PLANNING

Hyphen Project No. Drawing No. Revision

5699 A-301 P5

Scale only for planning purposes
Report any discrepancies to the author
© The Hyphen Group Ltd

Earlham Street Entrance Section

SCALE: 1:20 @ A0

Courtyard Plan
SCALE: 1:20 @ A0

NEW FRONT GATE
-External steel framing system cladded by black paint metal panels
-LED lighting box and LED lighting strips integrated with the framing system
-Glass double door

NEW FRONT GATE
-External steel framing system cladded by black paint

metal panels
-LED lighting box and LED lighting strips integrated with the framing system
-Glass double door.

Shaftesbury PLC

25 Shelton Street