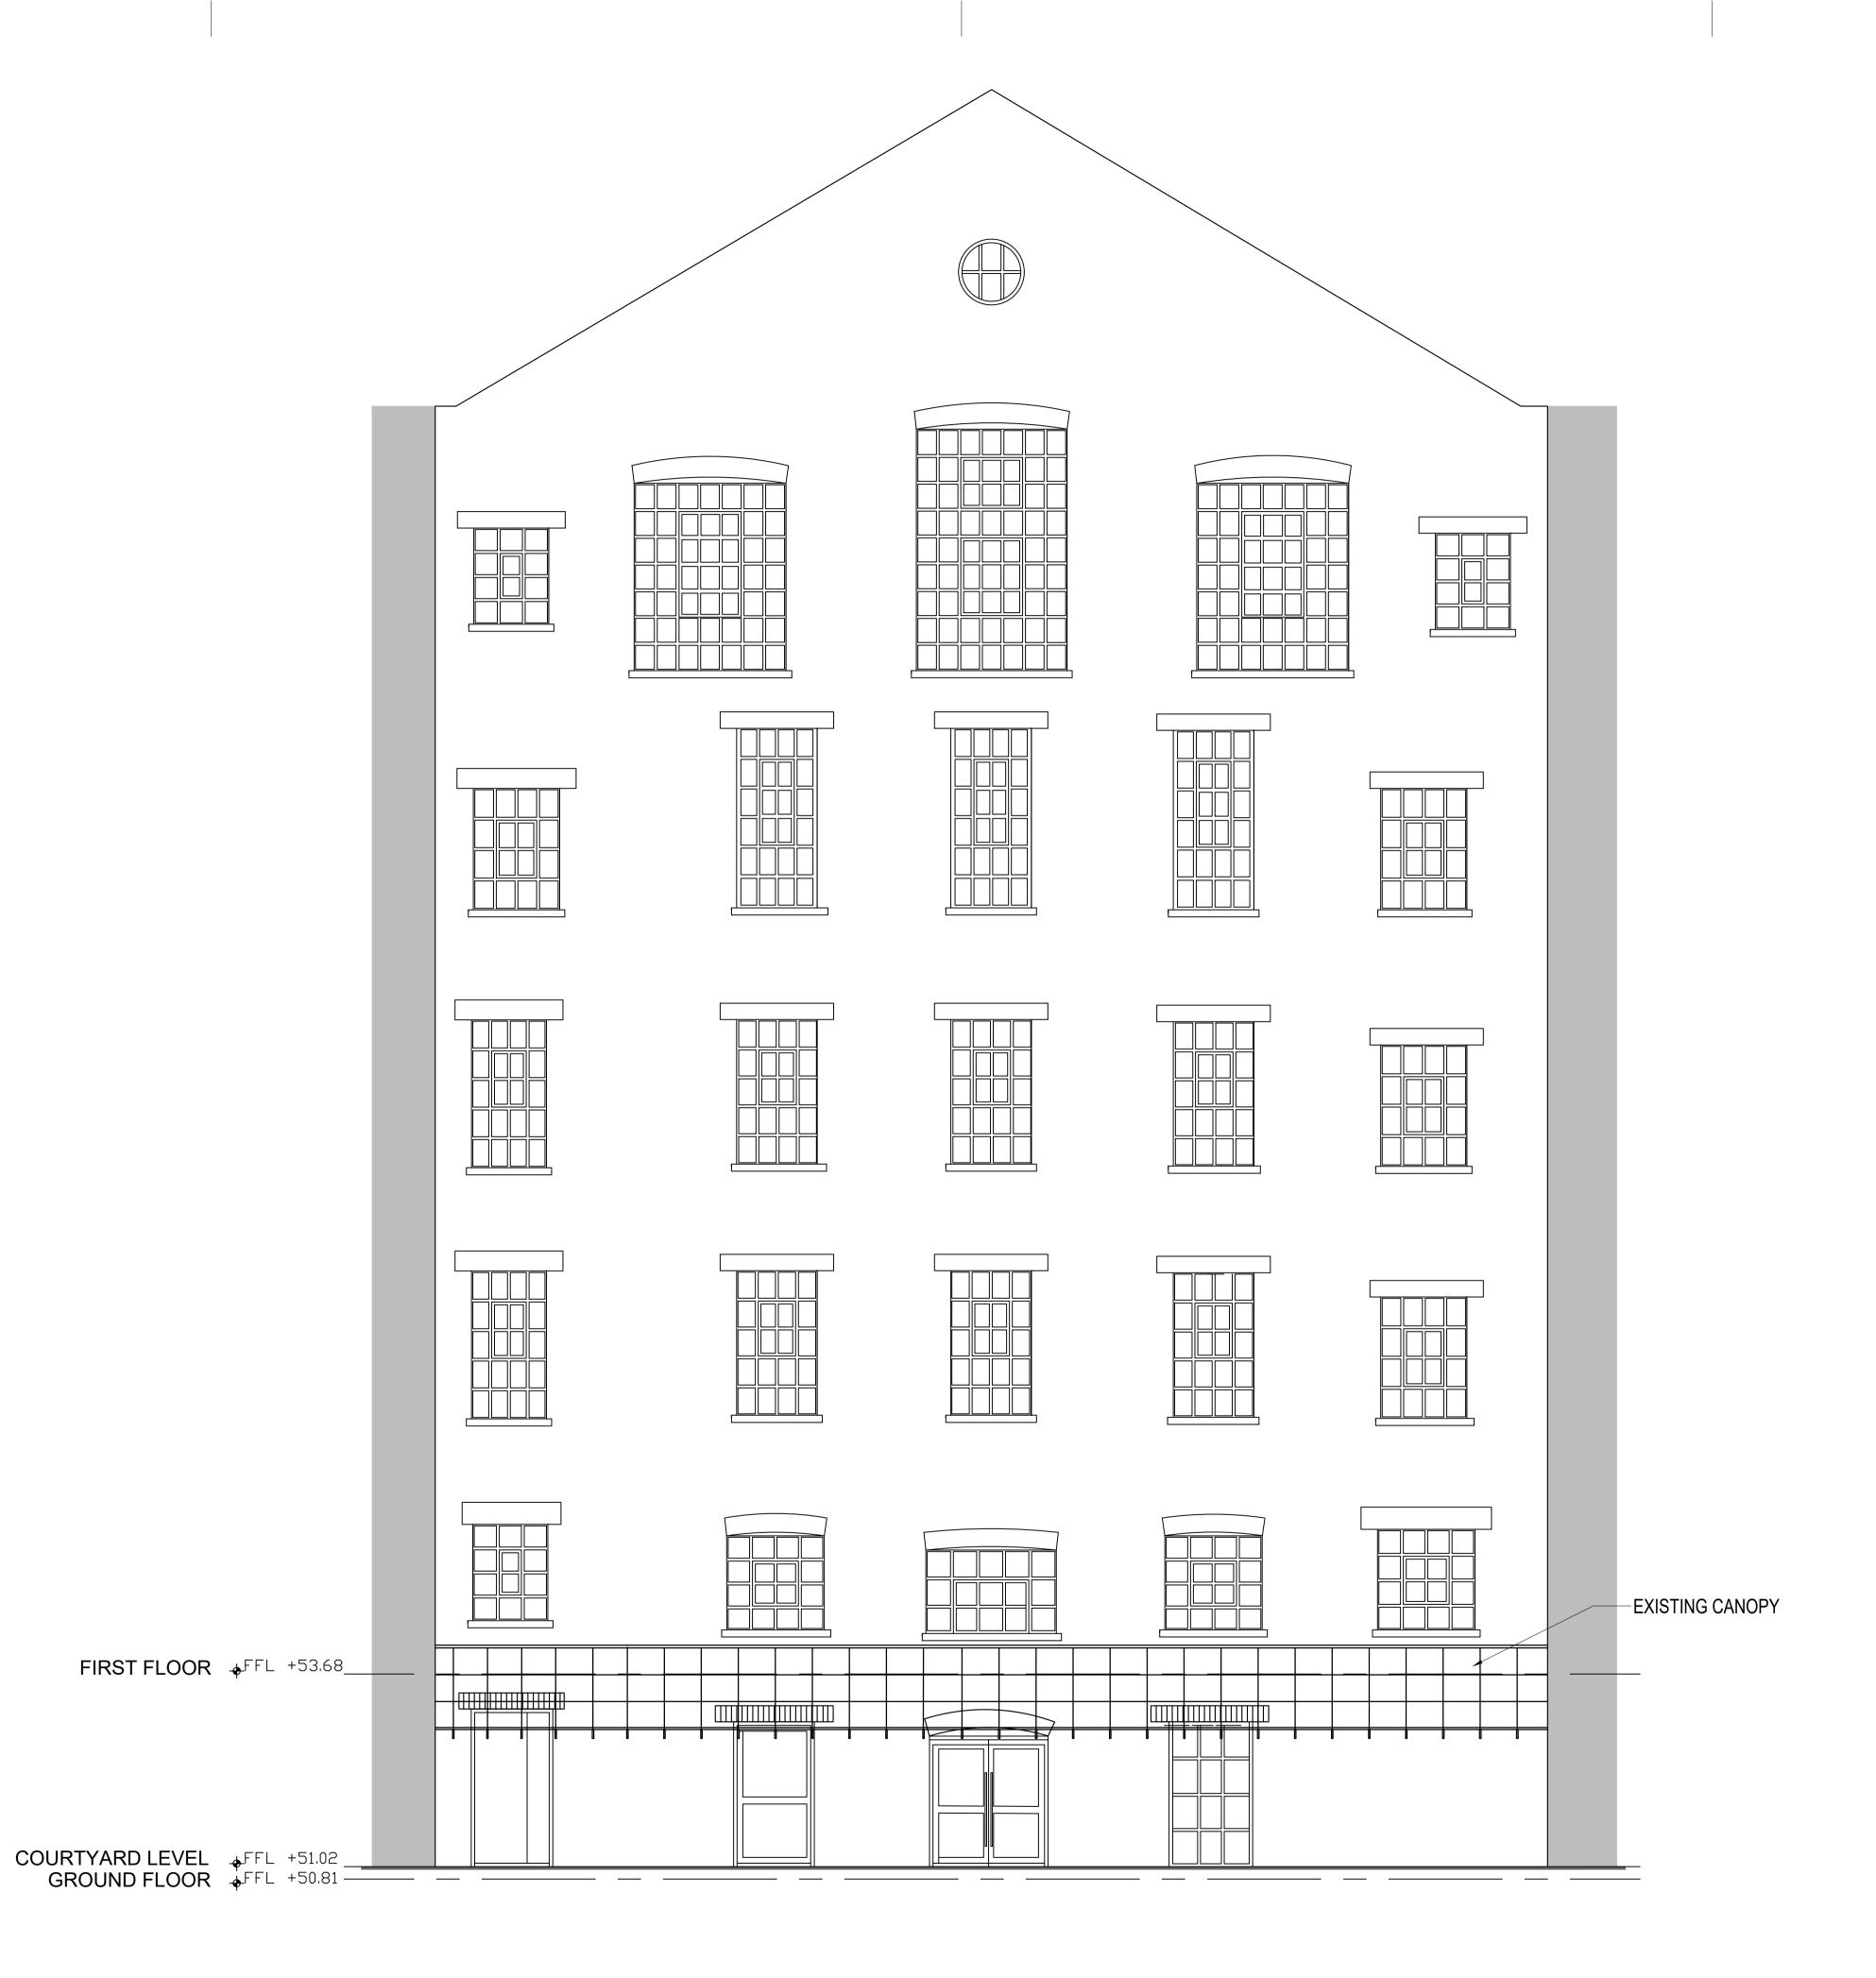

#### Hyphen

39 Moreland Street London, EC1V 8BB +44 20 7940 3170 info@hyphen.archi

Shaftesbury PLC

25 Shelton Street

Courtyard Facade Existing Elevation

| Scale              | Date        | Author | Checked  |
|--------------------|-------------|--------|----------|
| 1:50@ A1           | 14.12.2017  | VF     | XS       |
| Workstage          | Status      |        |          |
| 3                  | PLANNING    |        |          |
| Hyphen Project No. | Drawing No. |        | Revision |
| 5699               | A-922       |        | P4       |
|                    |             |        |          |

Courtyard Facade Proposed Elevation SCALE: 1:50 @ A1

Scale only for planning purposes Report any discrepancies to the author © The Hyphen Group Ltd

| Rev | Description | Ву | Check | Date       |
|-----|-------------|----|-------|------------|
| P1  | Planning    | VF | XS    | 12.01.2018 |
| P2  | Planning    | XS | AC    | 30.01.2018 |
| P3  | Planning    | XS | AC    | 02.02.2018 |
| P4  | Planning    | XS | AC    | 09.02.2018 |
| P5  | Planning    | XS | AC    | 27.04.2018 |
|     |             |    |       |            |

### Hyphen

39 Moreland Street London, EC1V 8BB +44 20 7940 3170 info@hyphen.archi

Shaftesbury Plc

25 Shelton Street

Courtyard Facade Proposed Elevation

| Ocalc              | Date        | Adiiloi | Official |
|--------------------|-------------|---------|----------|
| 1:50 @ A1          | 14.12.2017  | VF      | XS       |
| Workstage          | Status      |         |          |
| 3                  | PLANNING    |         |          |
| Hyphen Project No. | Drawing No. |         | Revision |
| 5699               | A-201       |         | P5       |