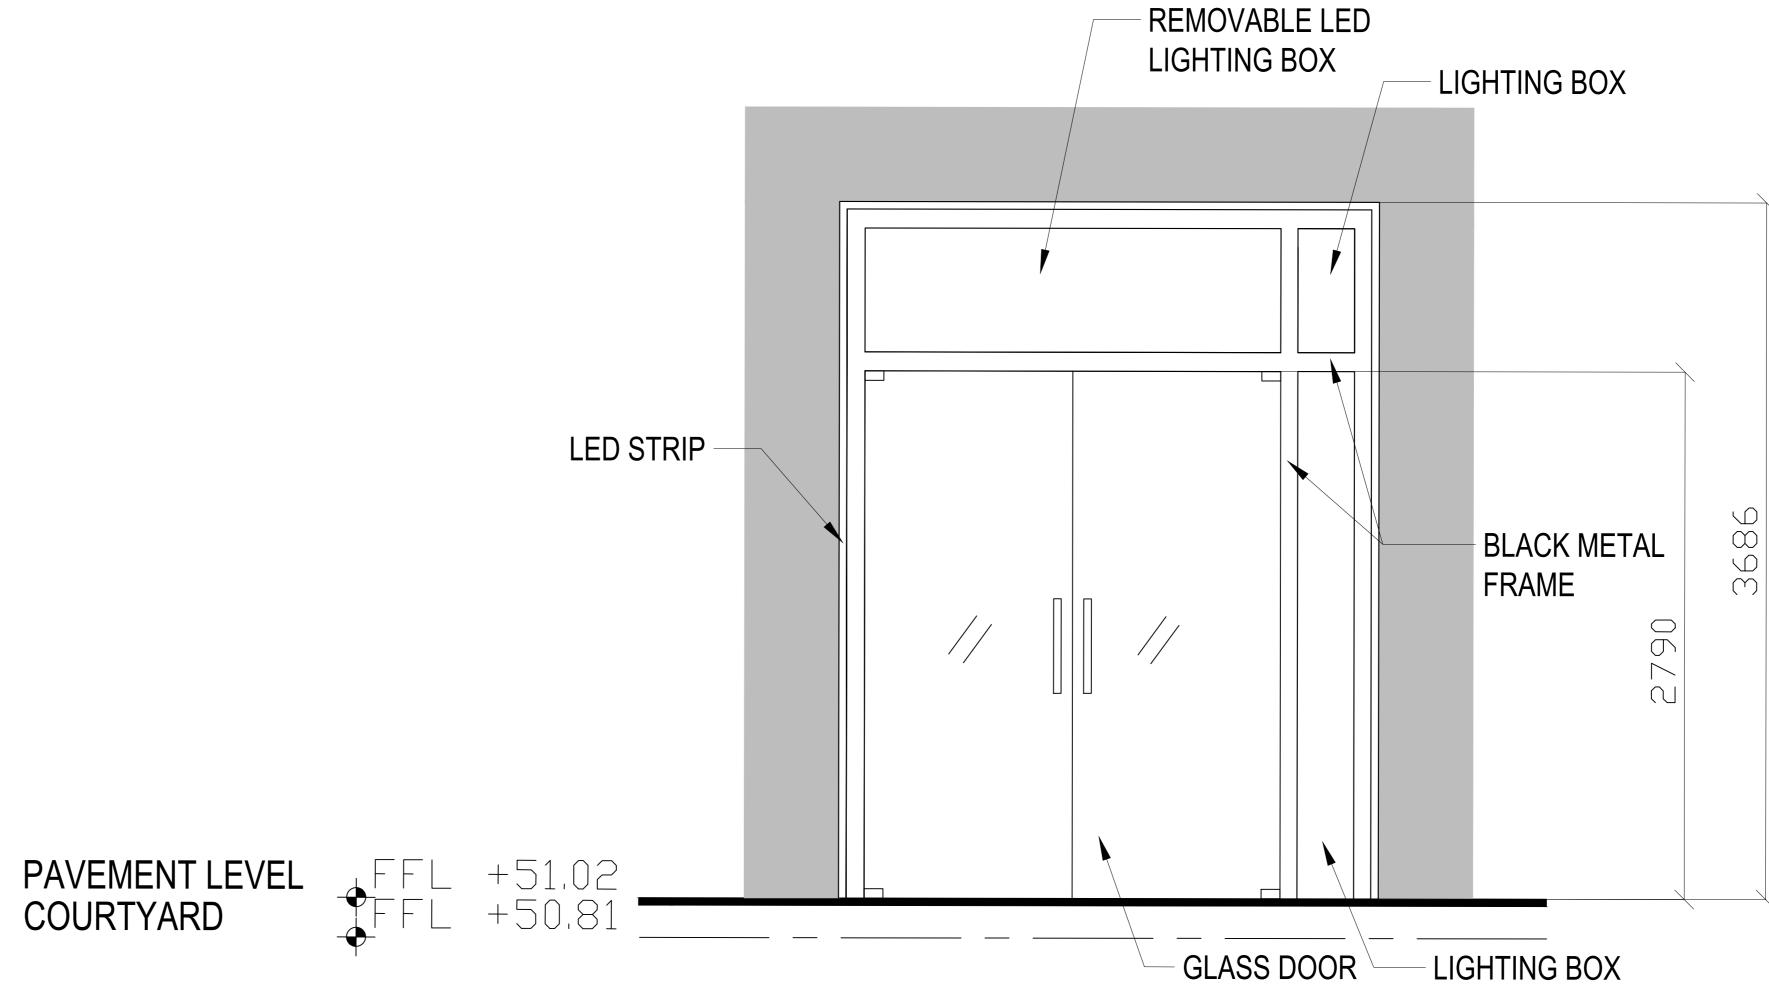

2 Earlham Street Entrance Elevation SCALE: 1:20@A0

XS AC 09.02.2018 XS AC 02.02.2018 XS AC 30.01.2018 P1 Planning VF XS 12.01.2018 By Check Date

39 Moreland Street London, EC1V 8BB +44 20 7940 3170 info@hyphen.archi

NEW FRONT GATE
-External steel framing system cladded by black paint

metal panels
-LED lighting box and LED lighting strips integrated with the framing system
-Glass double door.

Shaftesbury PLC

25 Shelton Street