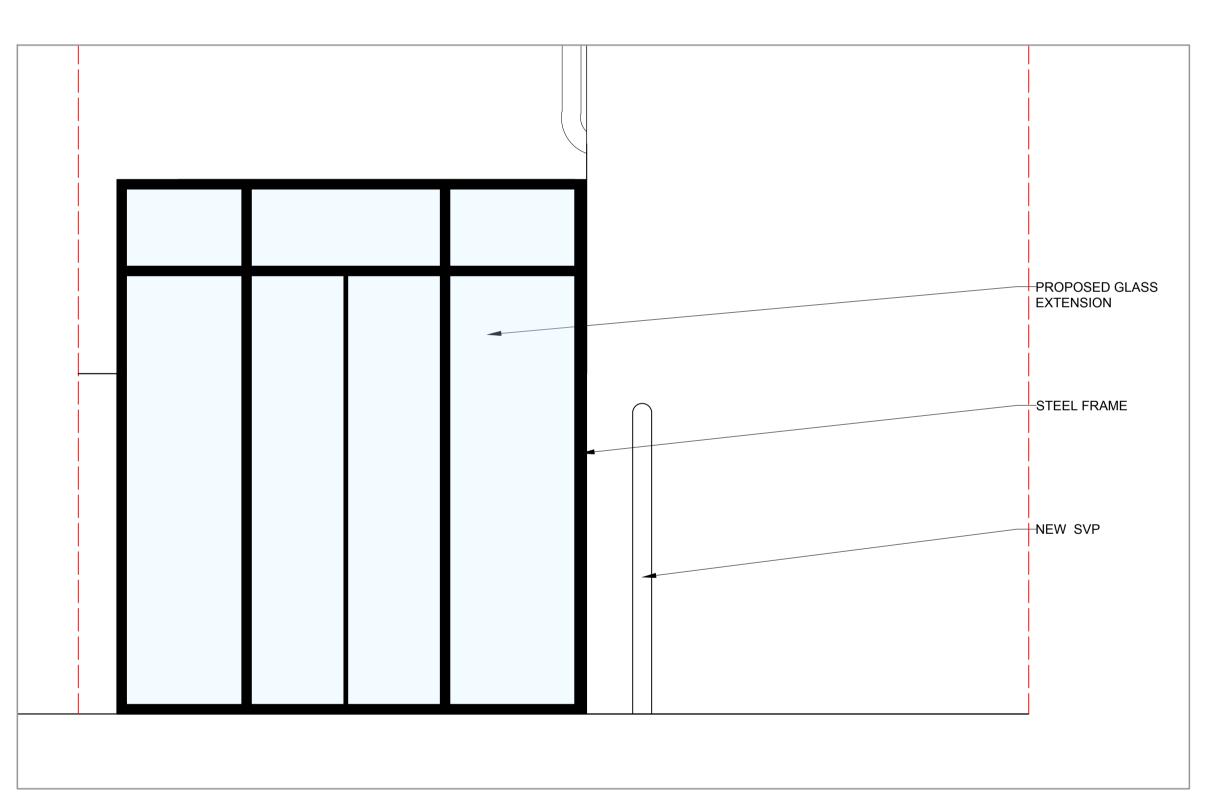

**PROPOSED FRONT BALUSTRADE ELEVATION** scale 1:20







PROPOSED SWEEPING BEND

PROPOSED STEEL BALUSTRADE TO MATCH NEIGHBORING EXISTING BALUSTRADE

REV B: Amended Handrail REV A: Re-submission Drawings

29.5.2018 30.4.2018



COTLEIGHCONSULTING Chartered Architects and Building Surveyors 23-24 The Green, Southgate, London N14 6EN T: 020 8802 0111 F: 020 8043 0700 E: consulting@cotleigh.com

51 HIGHGATE WEST HILL, HIGHGATE ,LONDON N6 6DA .

MR I PRIDE & MS K SATTERSTHWAITE .

Drawing Title

Client

## PROPOSED DETAILS

| Status      |              | Scale                |
|-------------|--------------|----------------------|
|             | PLANNING     | 1:20@ A1             |
| Drawing No. | CC3715/PLN08 | Rev.                 |
|             |              | PLANNING Drawing No. |

Any discrepancy between this drawing and other informatio