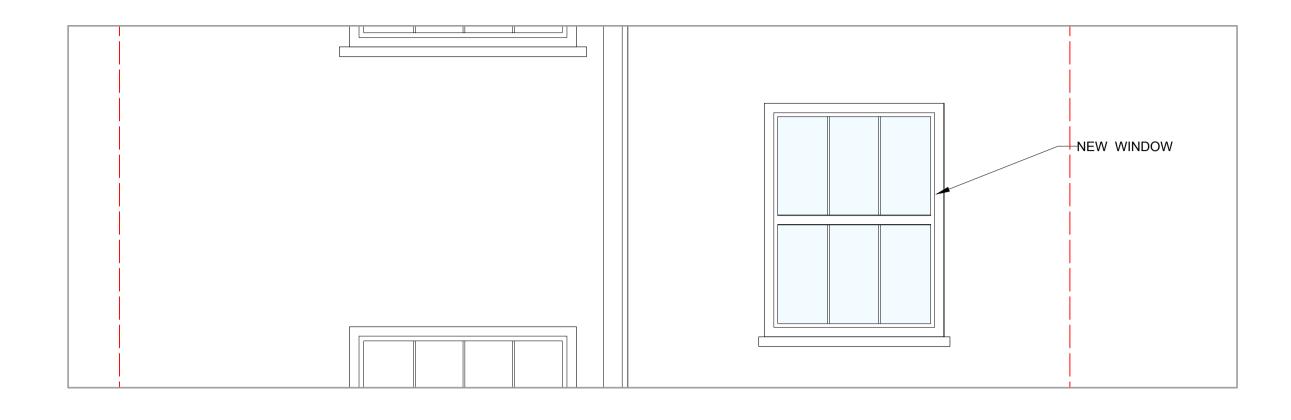

**PROPOSED FRONT BALUSTRADE ELEVATION** scale 1:20







PROPOSED SWEEPING BEND

PROPOSED STEEL BALUSTRADE TO MATCH NEIGHBORING EXISTING BALUSTRADE

REV B: Amended Handrail REV A: Re-submission Drawings

29.5.2018 30.4.2018



COTLEIGHCONSULTING Chartered Architects and Building Surveyors 23-24 The Green, Southgate, London N14 6EN T: 020 8802 0111 F: 020 8043 0700 E: consulting@cotleigh.com

51 HIGHGATE WEST HILL, HIGHGATE ,LONDON N6 6DA .

MR I PRIDE & MS K SATTERSTHWAITE .

Drawing Title

Client

## PROPOSED DETAILS

| Status      |              | Scale                |
|-------------|--------------|----------------------|
|             | PLANNING     | 1:20@ A1             |
| Drawing No. | CC3715/PLN08 | Rev.                 |
|             |              | PLANNING Drawing No. |

Any discrepancy between this drawing and other informat