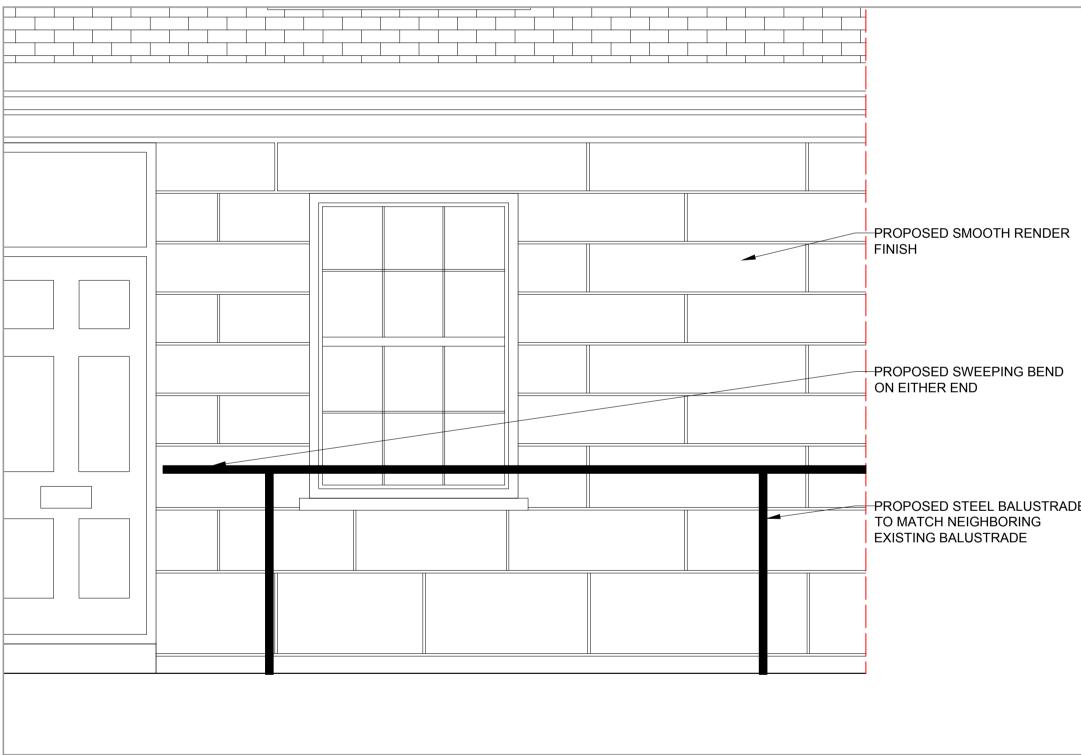

**PROPOSED FRONT BALUSTRADE ELEVATION** scale 1:20

PROPOSED SWEEPING BEND

PROPOSED STEEL BALUSTRADE TO MATCH NEIGHBORING EXISTING BALUSTRADE

REV B: Amended Handrail REV A: Re-submission Drawings

29.5.2018 30.4.2018