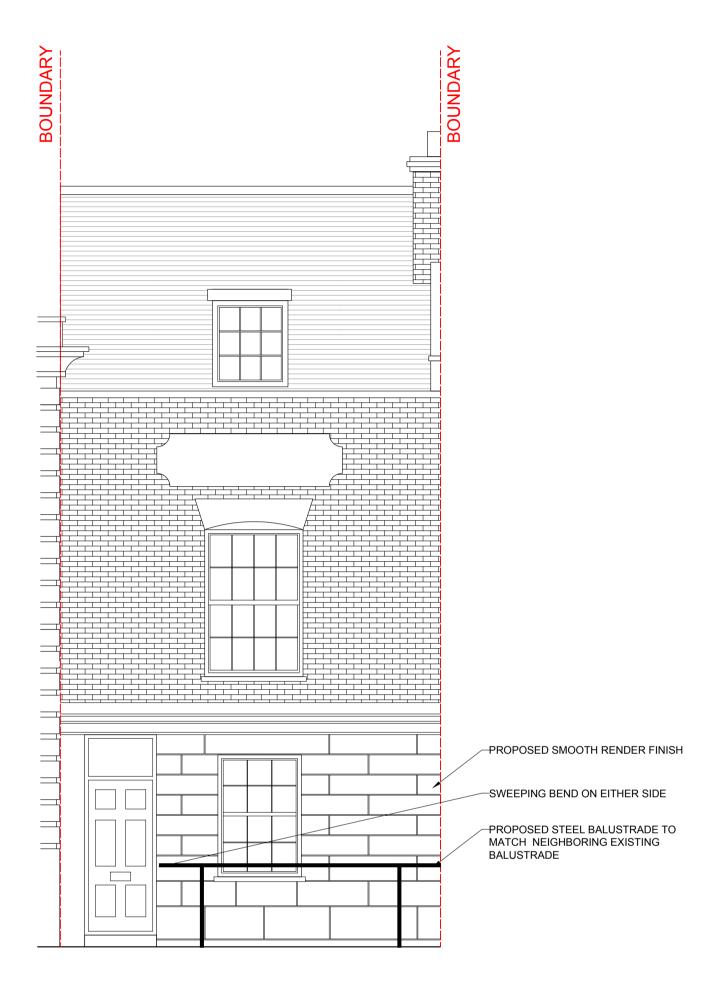

PROPOSED FRONT ELEVATION

PROPOSED REAR ELEVATION

51 HIGHGATE WEST HILL, HIGHGATE ,LONDON

MR I PRIDE & MS K SATTERSTHWAITE .

Drawing Title

PROPOSED FRONT & REAR ELEVATION

| Drawn            |                | Status                                                     |              | Scale     |                               |
|------------------|----------------|------------------------------------------------------------|--------------|-----------|-------------------------------|
| PA               |                | PLANNING                                                   |              | 1:50 @ A1 |                               |
| Date             | 09/02/2018     | Drawing No.                                                | CC3715/PLN06 |           | Rev. C                        |
| Any di<br>inform | screpancy betw | hecked on site. I<br>een this drawing<br>red to Cotleigh C | and other    |           | E COTLEIGH GF<br>vw.cotleigh. |