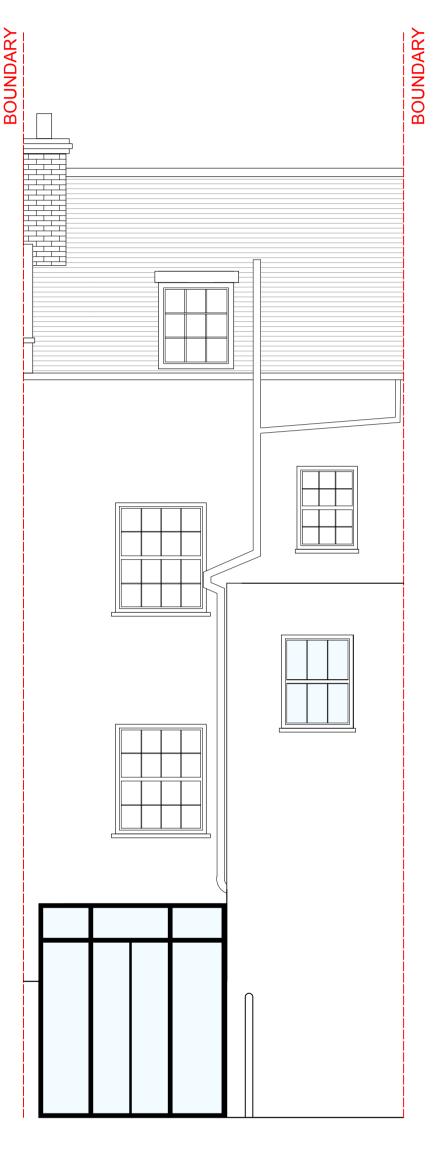

PROPOSED FRONT ELEVATION

PROPOSED REAR ELEVATION

51 HIGHGATE WEST HILL, HIGHGATE ,LONDON

MR I PRIDE & MS K SATTERSTHWAITE .

Drawing Title

PROPOSED FRONT & REAR ELEVATION

| Drawn            |                | Status                                                     |              | Scale     |                               |
|------------------|----------------|------------------------------------------------------------|--------------|-----------|-------------------------------|
| PA               |                | PLANNING                                                   |              | 1:50 @ A1 |                               |
| Date             | 09/02/2018     | Drawing No.                                                | CC3715/PLN06 |           | Rev. C                        |
| Any di<br>inform | screpancy betw | hecked on site. I<br>een this drawing<br>red to Cotleigh C | and other    |           | E COTLEIGH GF<br>vw.cotleigh. |