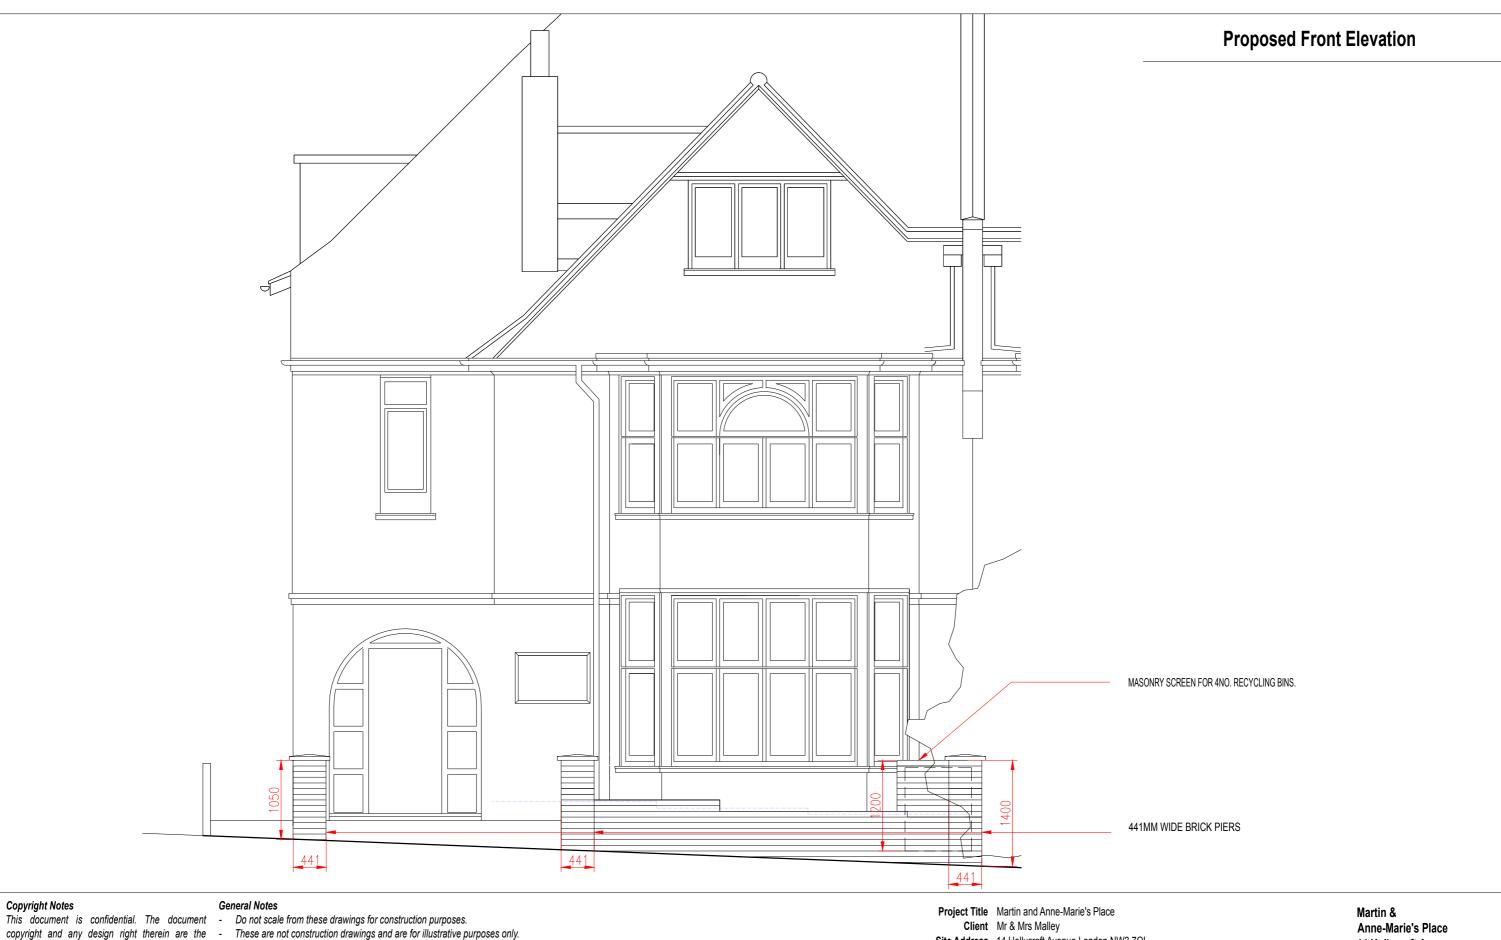

1:100 SCALE Site Address 14 Hollycroft Avenue London NW3 7QL

Drawing Number PR02 Revision 01

Drawn By JOW

Checked By RAB Date 04/05/18

Scale 1:50 @ A3 Status Stage 2 Design