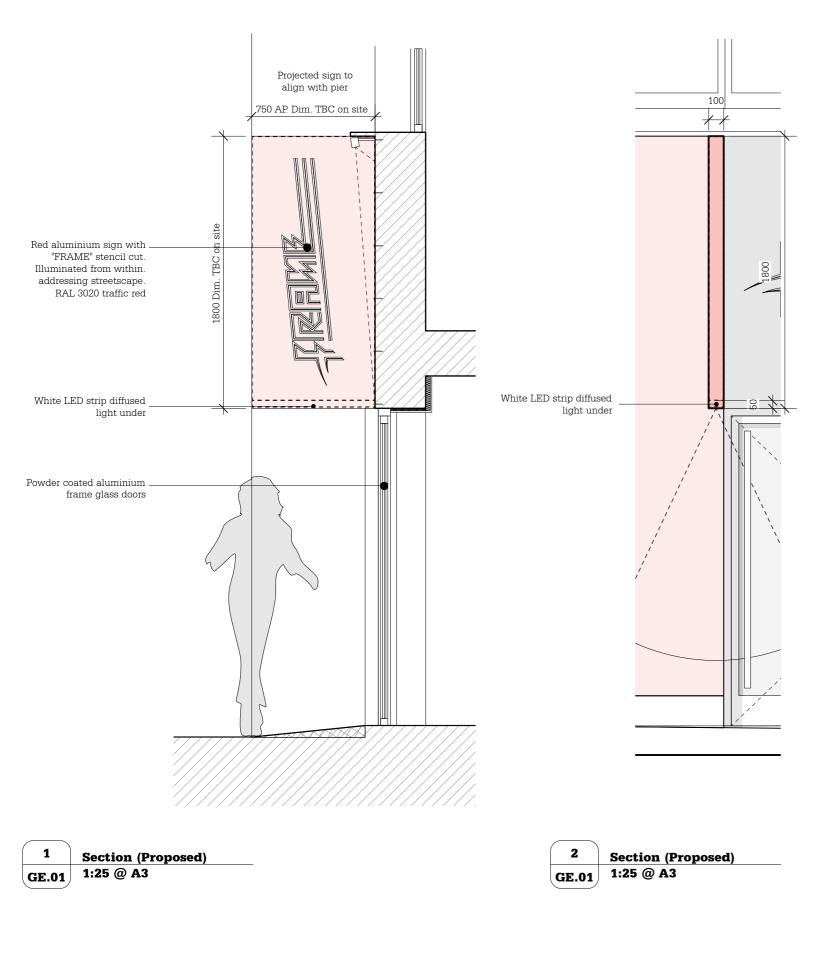

Matt red metal panel Red aluminium sign with "FRAME" stencil illuminated from within. addressing streetscape Aluminium Frame glass door Render (sto or similar/approved)

> Perspective (Proposed) GE.01

> > 1. DRAWING TO BE READ IN CONJUNCTION WITH ALL OTHER ARCHITECT'S AND STRUCTURAL ENGINEER'S /