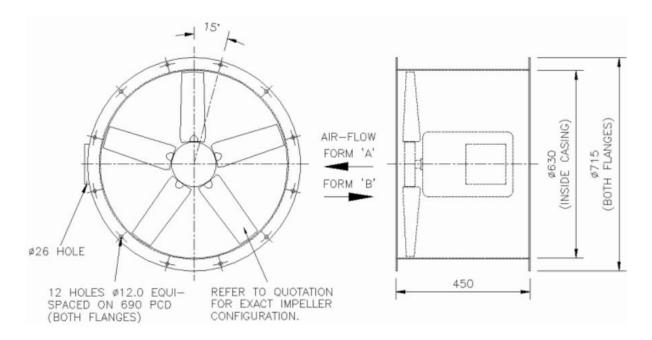

## **Smoke Extract Rooftop Smoke Extract Fans Data Sheet**

2 No. Smoke extract fans arranged run and stand by in series.

Diameter: 630 mm Hub: 251 mm Impeller Type: Axial Pitch: 18° Blade Material: Aluminium Blades: 6 Speed: 2880 RPM @50 Hz Form: В Power, Abs: 5.43 Peak: 5.46 Efficiency Total: Static: 48.3% 58.8%