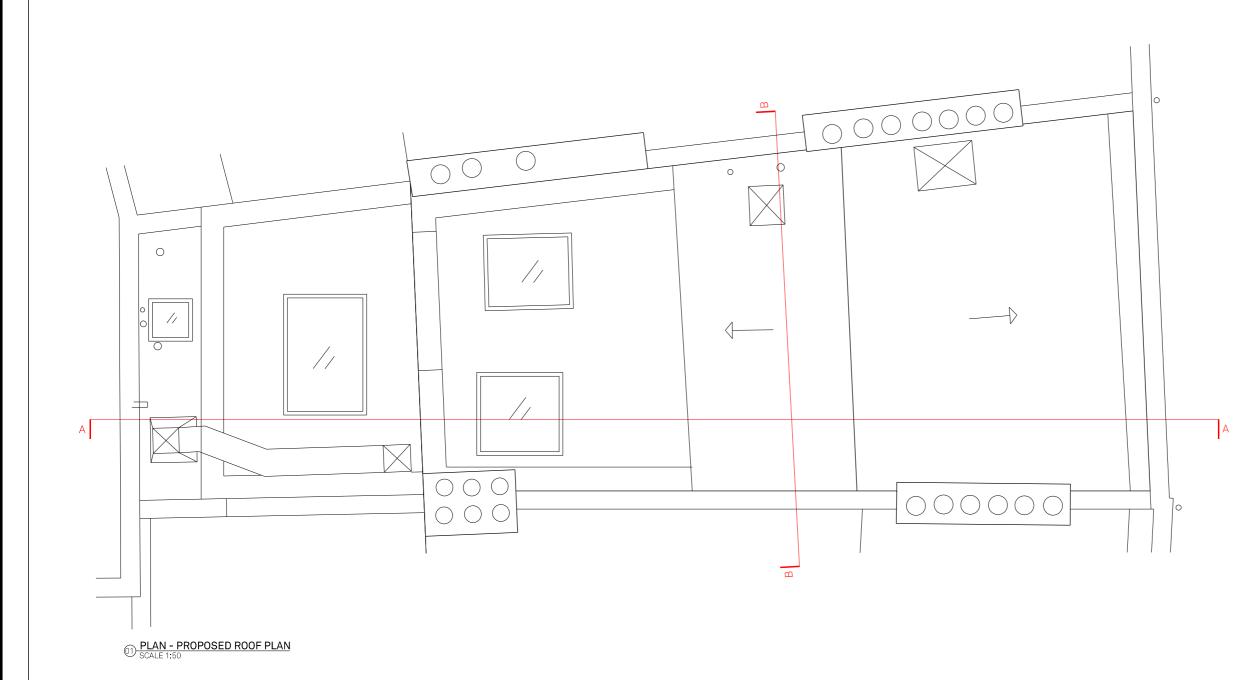

DRAWING NAME:

CLERKENWELL ROAD

PROPOSED ROOF PLAN

JOB NO: SCALE: STATUS: 18-002 1:50 @A3 PLANNING DRAWING NO:

PROJECT NAME:

P204/-