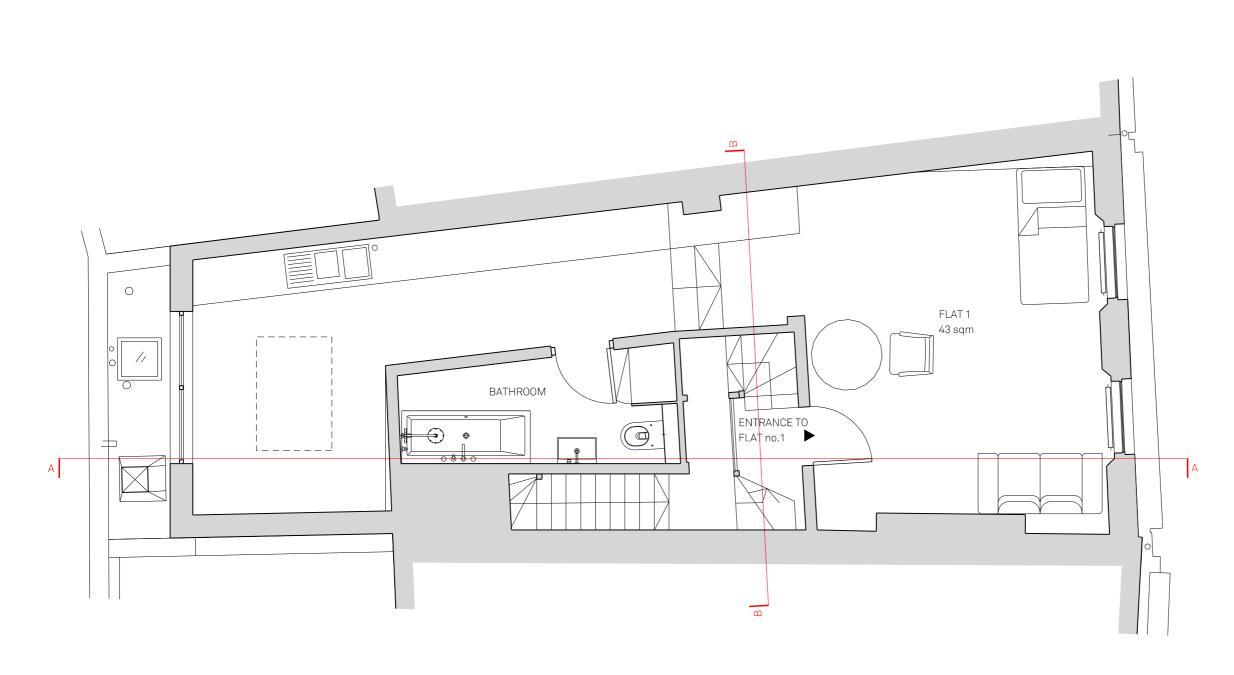

©1 PLAN - PROPOSED FIRST FLOOR SCALE 1:50

| REV. | DATE     | DESCRIPTION         | REV. | DATE | DESCRIPTION | NOTES:                                       |  |
|------|----------|---------------------|------|------|-------------|----------------------------------------------|--|
| -    | 25.05.18 | Issued for Planning |      |      |             | 1. ALL DIMEN<br>2. THIS DRAW                 |  |
|      |          |                     |      |      |             | 3. THIS DRAW                                 |  |
|      |          |                     |      |      |             | 3. THIS DRAW<br>4, DO NOT SC<br>5. REPORT AN |  |
|      |          |                     |      |      |             | KEY:                                         |  |
|      |          |                     |      |      |             |                                              |  |
|      |          |                     |      |      |             |                                              |  |
|      |          |                     |      |      |             |                                              |  |
|      |          |                     |      |      |             | 1                                            |  |