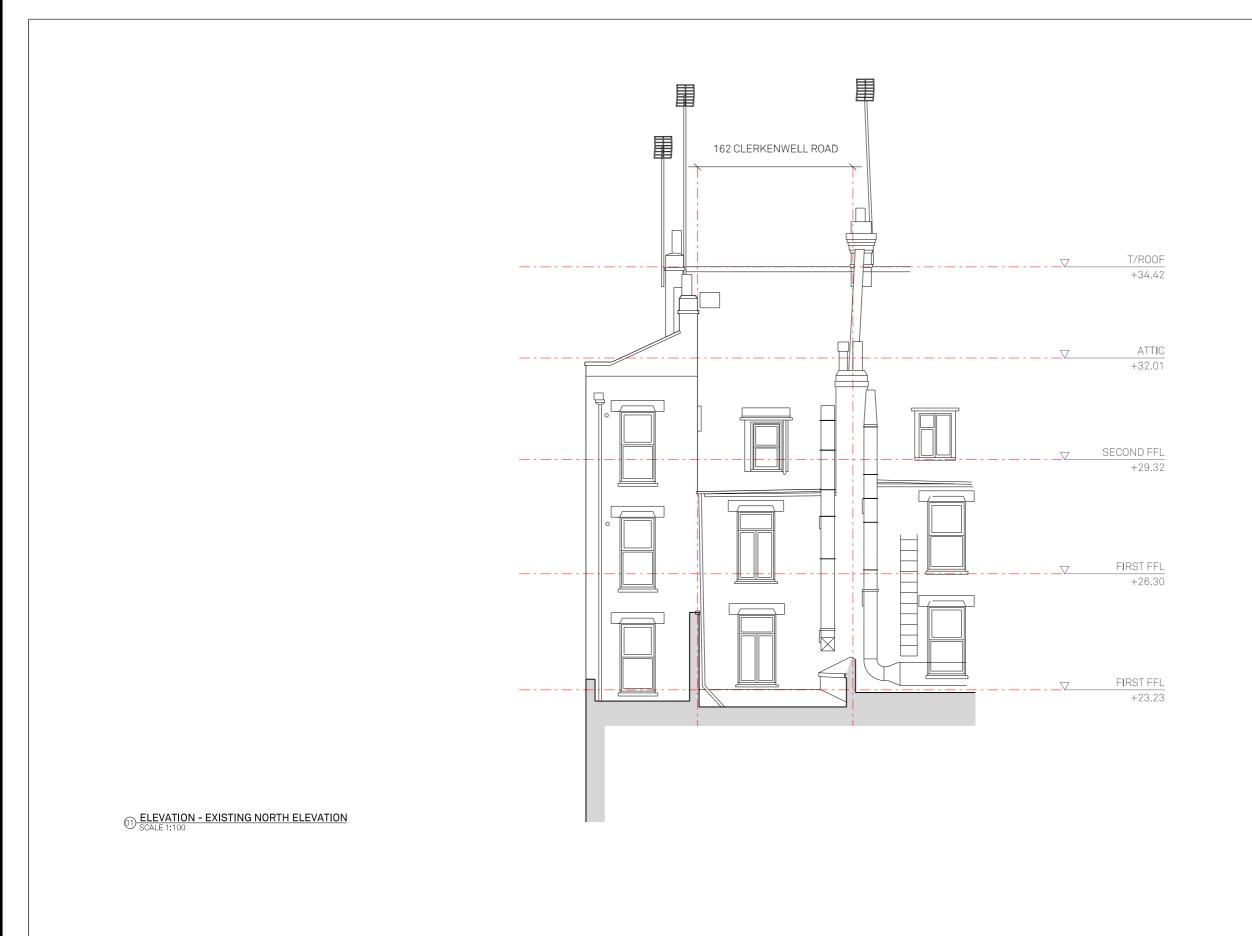

| RE\ | DATE     | DESCRIPTION         | REV.     | DATE | DESCRIPTION | NOTES:                                                                                                     |         |                                                          |       |               |                          |
|-----|----------|---------------------|----------|------|-------------|------------------------------------------------------------------------------------------------------------|---------|----------------------------------------------------------|-------|---------------|--------------------------|
| -   | 25.05.18 | Issued for Planning |          |      |             | 1. ALL DIMENSIONS IN MM  2. THIS DRAWING TO BE DEAD IN CONTINUCTION INITERALL DELEVANT CONTRACT DOCUMENTS. | _   [   | ATAM                                                     |       | DRAWING NAME: | EXISTING NORTH ELEVATION |
|     |          |                     |          |      |             | 3. THIS DRAWING TO BE READ IN CONJUNCTION WITH ALL ENGINEER'S DRAWINGS                                     |         | ARCHITECTS e: dan@mata-architects, co.uk t: 020 37948128 |       |               |                          |
|     |          |                     |          |      |             | 4. DO NOT SCALE FROM THIS DRAWING                                                                          | Δ       |                                                          |       | PROJECT NAME: | CLERKENWELL ROAD         |
|     |          |                     | -        |      |             | 5. REPORT ANY ERRORS, CONTRADICTIONS, AND OMISSIONS TO THE ARCHITECT AS SOON AS POSSIBLE                   |         |                                                          |       |               |                          |
|     |          |                     | $\vdash$ |      |             | KEY:                                                                                                       | e:      |                                                          |       |               |                          |
|     |          |                     |          |      |             |                                                                                                            |         | 1.020 3/340120                                           |       |               |                          |
|     |          |                     |          |      |             |                                                                                                            | JOB NO: | 1                                                        | 8-002 |               | D420/                    |
|     |          |                     |          |      |             |                                                                                                            | SCALE:  | 1:5                                                      | 0 @A3 | DRAWING NO:   |                          |
| _   |          |                     | -        |      |             | 4                                                                                                          |         |                                                          |       |               | P 130/=                  |