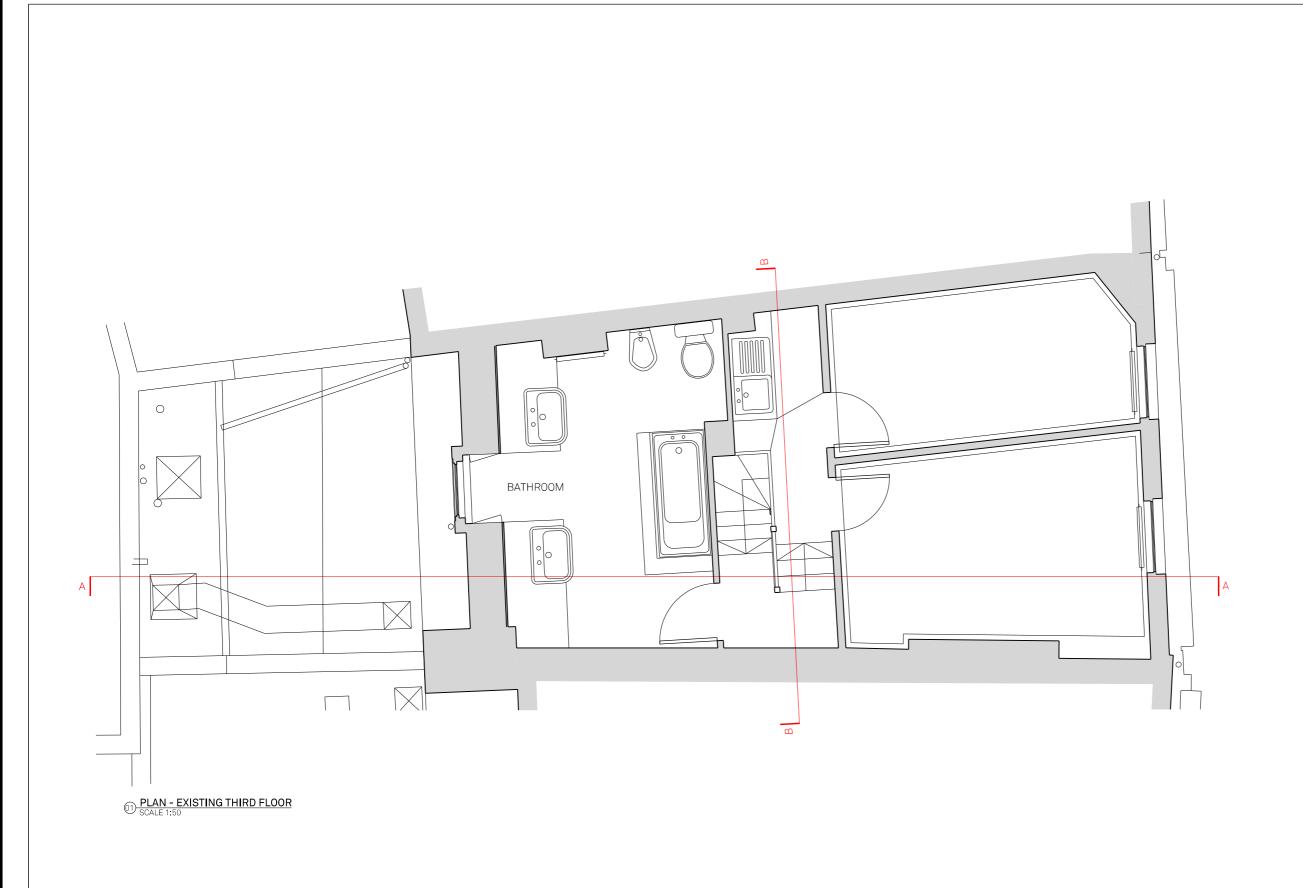

5. REPORT ANY ERRORS, CONTRADICTIONS, AND OMISSIONS TO THE ARCHITECT AS SOON AS POSSIBLE

KEY:

| N— |  |
|----|--|
|    |  |

| MATA              |                                               | DRAWING NAME: | EXISTING THIRD FLOOR PLAN |
|-------------------|-----------------------------------------------|---------------|---------------------------|
| e: dan@ma         | HITECTS<br>ta-architects.co.uk<br>20 37948128 | PROJECT NAME: | CLERKENWELL ROAD          |
| JOB NO:<br>SCALE: | 18-002<br>1:50 @A3                            | DRAWING NO:   | P103/-                    |
| STATUS:           | PLANNING                                      |               | 1 100/                    |