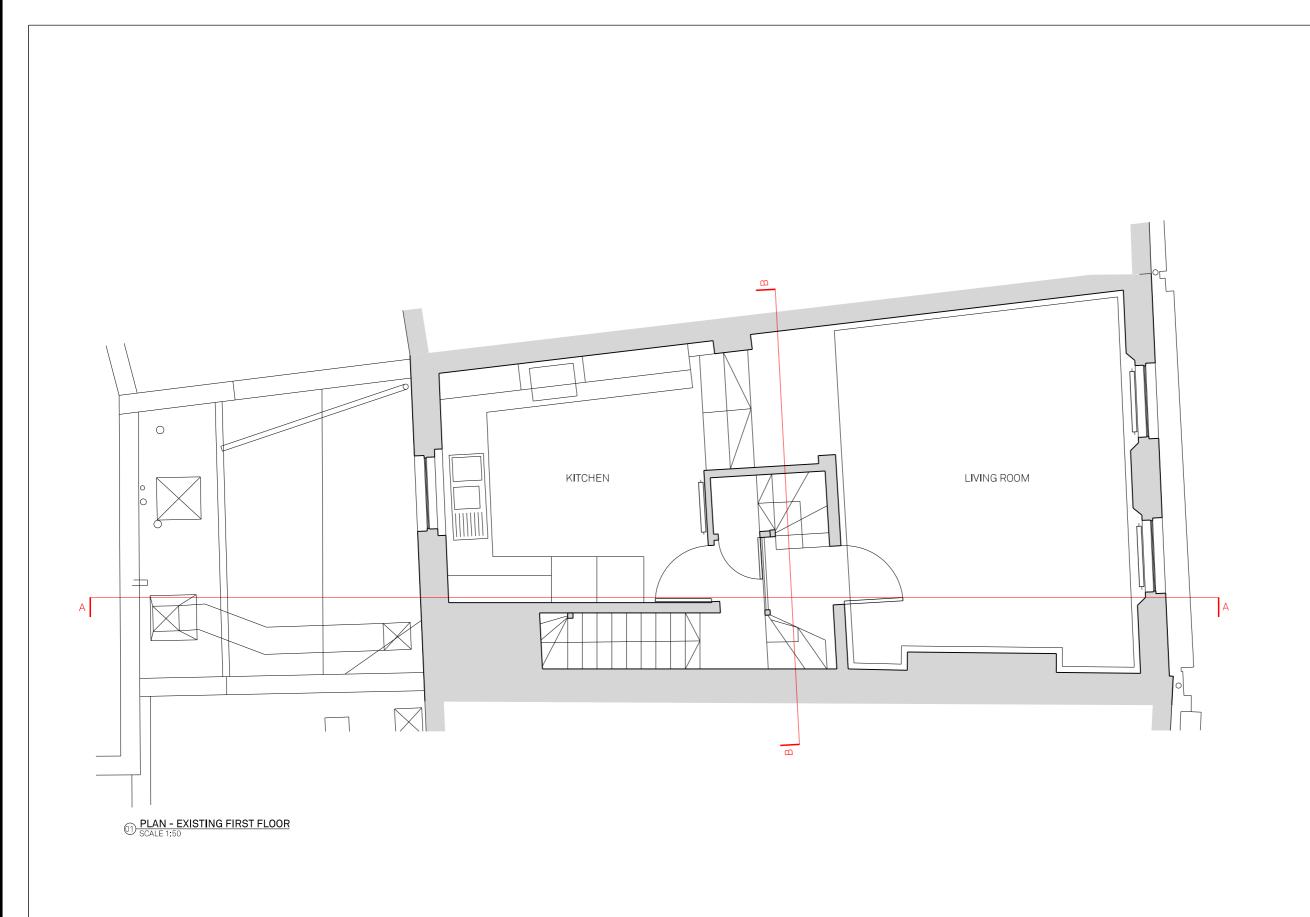

| MATA                                                    | DRAWING NAME: | EXISTING FIRST FLOOR PLAN |
|---------------------------------------------------------|---------------|---------------------------|
| ARCHITECTS e: dan@mata-architects.co.uk t: 020 37948128 | PROJECT NAME: | CLERKENWELL ROAD          |
| 18-002                                                  |               | D404/                     |
| 1:50 @A3                                                | DRAWING NO:   | P101/-                    |
| PLANNING                                                |               | . 1017                    |