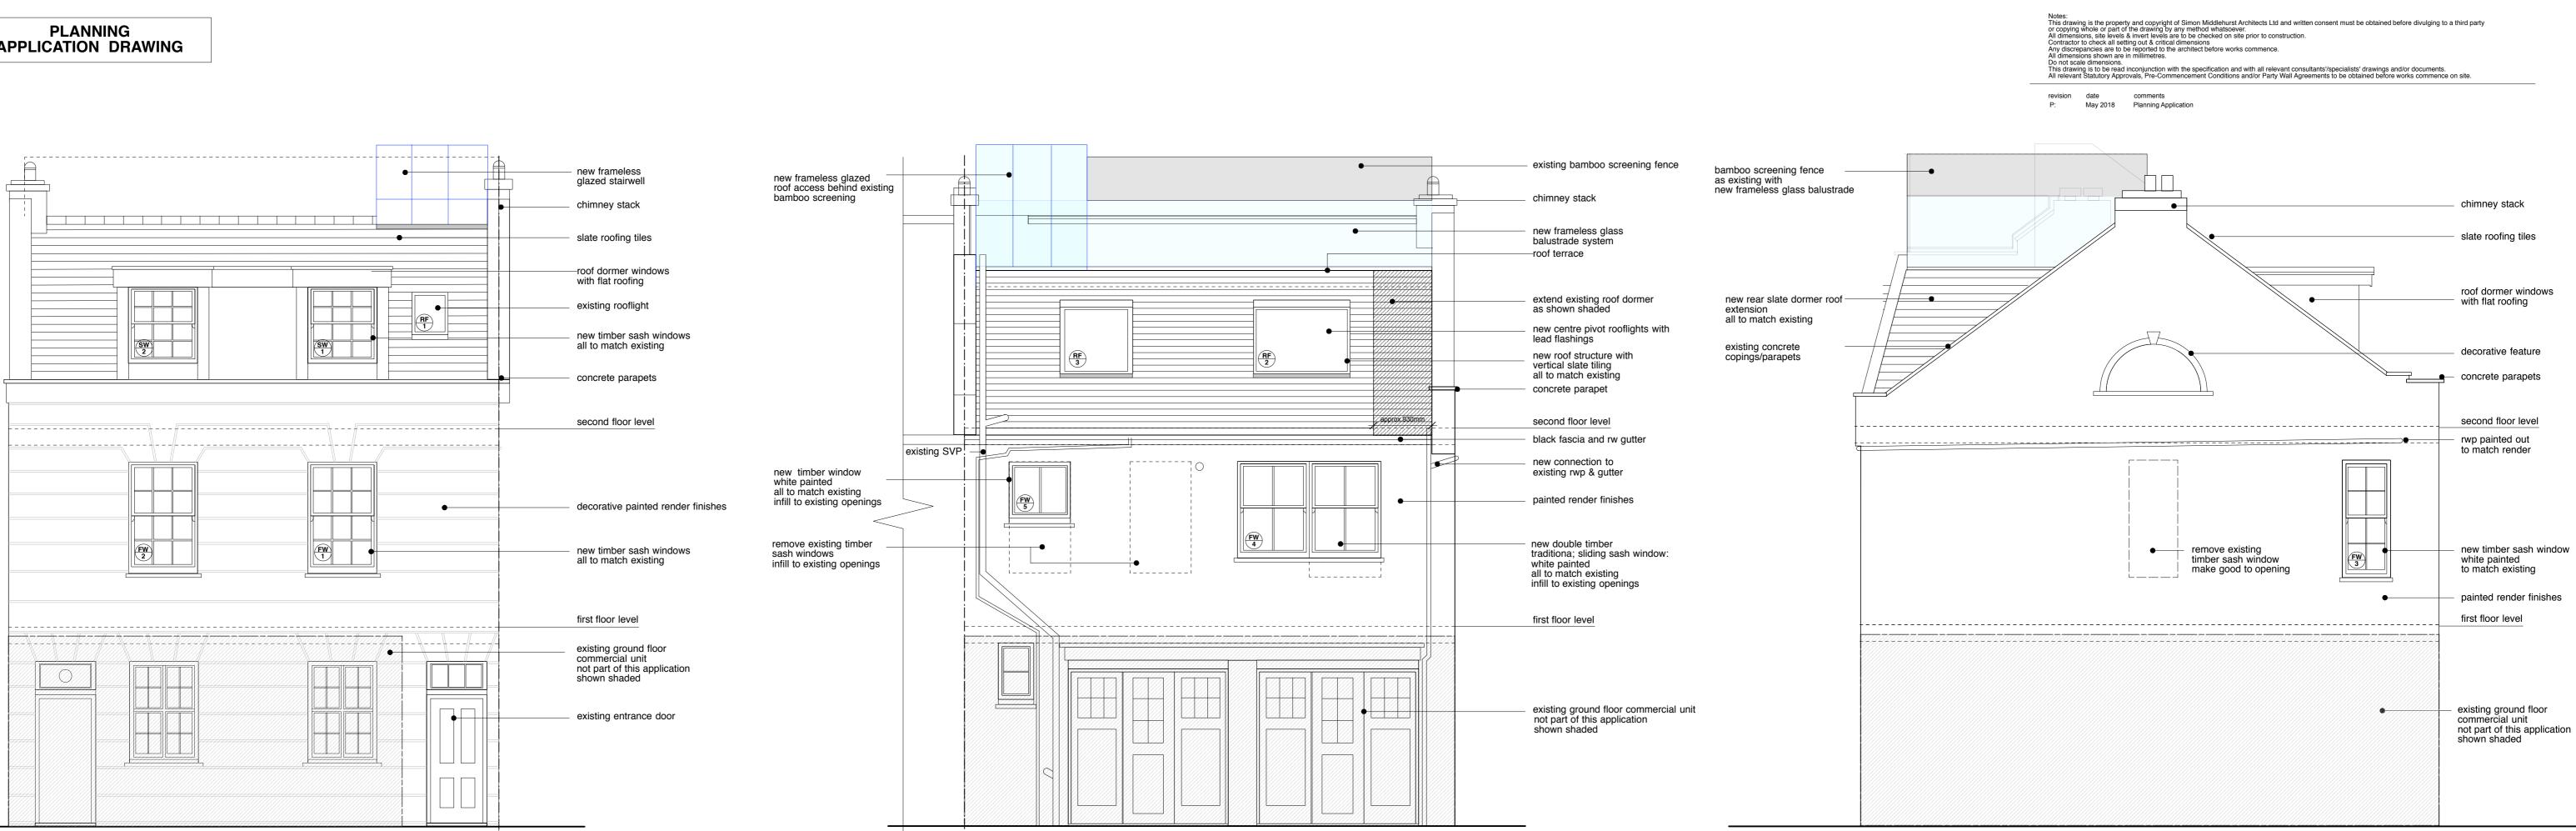

| tel: 01628 474072 info@middlehurst-architects.co.uk www.middlehurst-architects.co.uk chartered architects & client                            |                         |                    |
|-----------------------------------------------------------------------------------------------------------------------------------------------|-------------------------|--------------------|
| Mr J. Marham & Ms. C. Hillman                                                                                                                 |                         |                    |
| project title                                                                                                                                 | date                    | scale              |
| PROPOSED REAR ROOF DORMER EXTENSION (SIDE INFILL)<br>NEW ROOF ACCESS & BALUSTRADE, NEW EXTERNAL WINDOWS<br>23 LAMBOLLE PLACE, LONDON, NW3 4PG | MAY 2018                | 1:50 @A<br>1:100@A |
| trawing title                                                                                                                                 | drawing no.             | revision           |
| PROPOSED FLOOR PLANS, ELEVATIONS & SECTION A-A                                                                                                | 1852AL02                | P1                 |
| A member of the Royal Institute of British Architects                                                                                         | file ref.SMALtd.1805/F1 |                    |