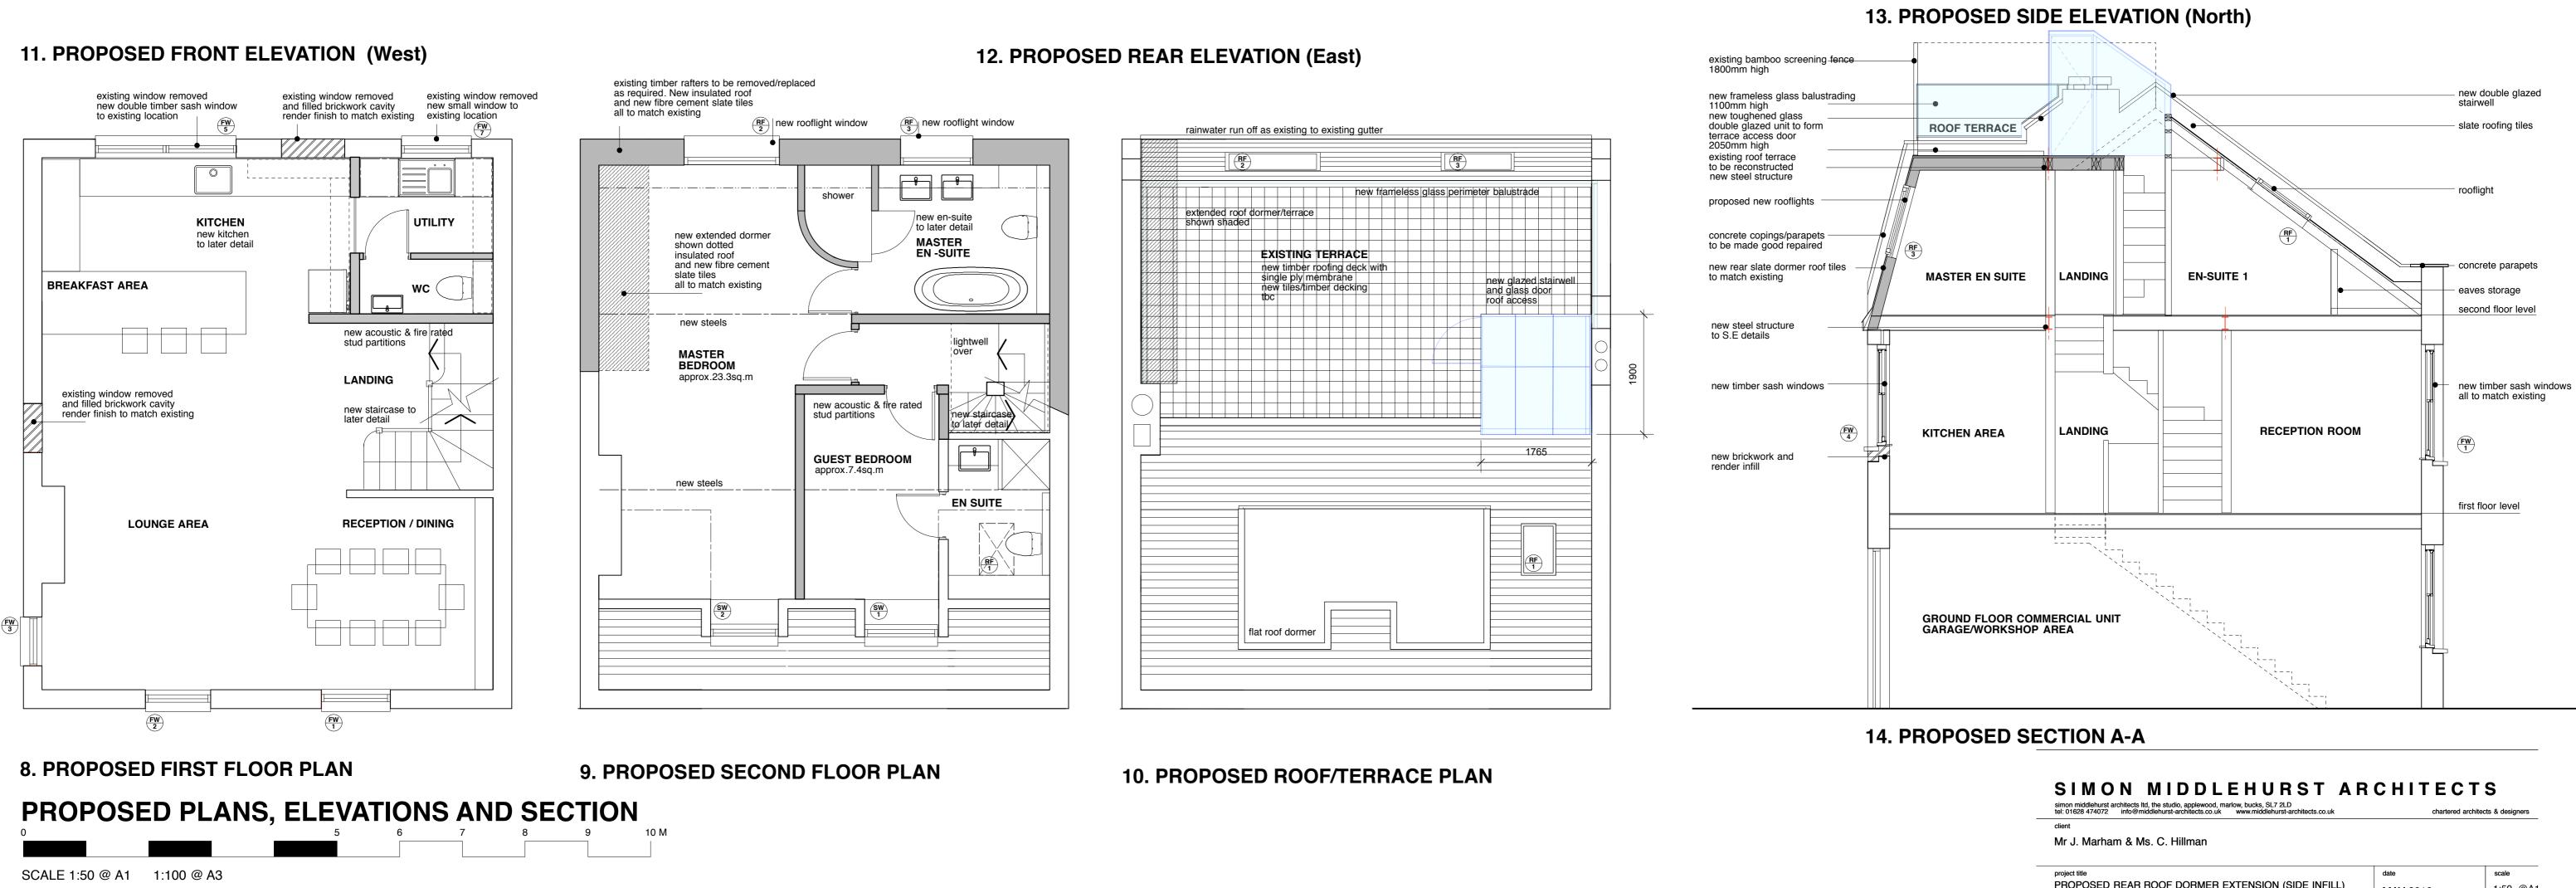

| tel: 01628 474072 info@middlehurst-architects.co.uk www.middlehurst-architects.co.uk chartered architects & client                            |                         |                    |
|-----------------------------------------------------------------------------------------------------------------------------------------------|-------------------------|--------------------|
| Mr J. Marham & Ms. C. Hillman                                                                                                                 |                         |                    |
| project title                                                                                                                                 | date                    | scale              |
| PROPOSED REAR ROOF DORMER EXTENSION (SIDE INFILL)<br>NEW ROOF ACCESS & BALUSTRADE, NEW EXTERNAL WINDOWS<br>23 LAMBOLLE PLACE, LONDON, NW3 4PG | MAY 2018                | 1:50 @A<br>1:100@A |
| trawing title                                                                                                                                 | drawing no.             | revision           |
| PROPOSED FLOOR PLANS, ELEVATIONS & SECTION A-A                                                                                                | 1852AL02                | P1                 |
| A member of the Royal Institute of British Architects                                                                                         | file ref.SMALtd.1805/F1 |                    |