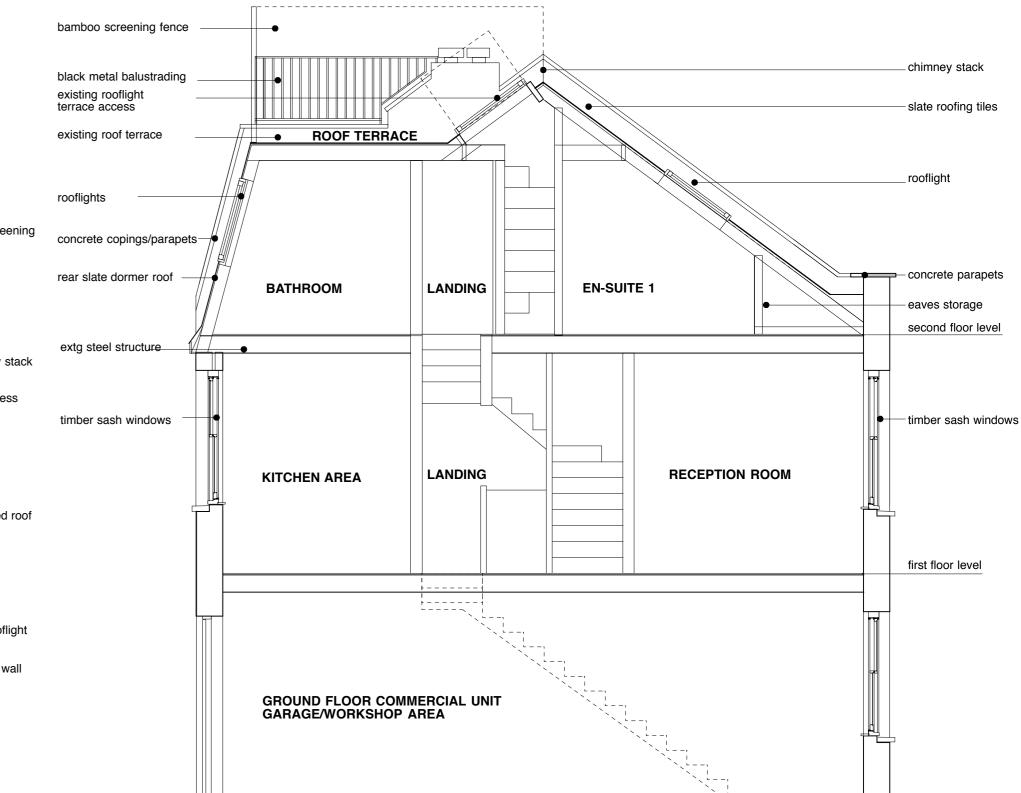

| Иr J. | Marham | & | Ms. | C. | Hillman |  |
|-------|--------|---|-----|----|---------|--|
|       |        |   |     |    |         |  |

7. EXISTING SECTION A-A

| A member of the Royal Institute of British Architects                                                                                   | file ref.SMALtd.1805/F1 |                               |  |
|-----------------------------------------------------------------------------------------------------------------------------------------|-------------------------|-------------------------------|--|
| drawing title EXISTING FLOOR PLANS, ELEVATIONS & SECTION A-A                                                                            | drawing no. 1852AL01    | revision P1                   |  |
| PROPOSED REAR ROOF DORMER EXTENSION (SIDE INFILL) NEW ROOF ACCESS & BALUSTRADE, NEW EXTERNAL WINDOWS 23 LAMBOLLE PLACE, LONDON, NW3 4PG | MAY 2018                | scale<br>1:50 @A1<br>1:100@A3 |  |