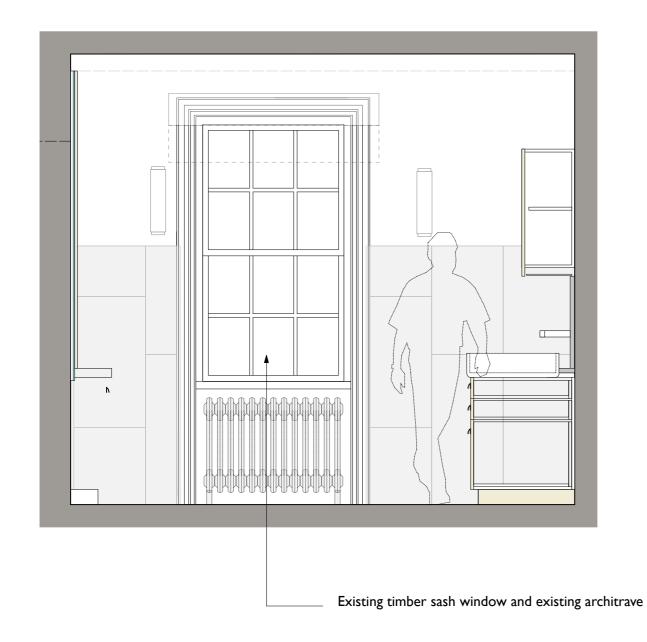

| PROJECT                         |                    |  |  |
|---------------------------------|--------------------|--|--|
| I EAST HEATH ROAD, NW3 IBN      |                    |  |  |
| DRAWING                         |                    |  |  |
| 71_01 Proposed Internal Opening |                    |  |  |
| 71_01 Proposed                  | l Internal Opening |  |  |