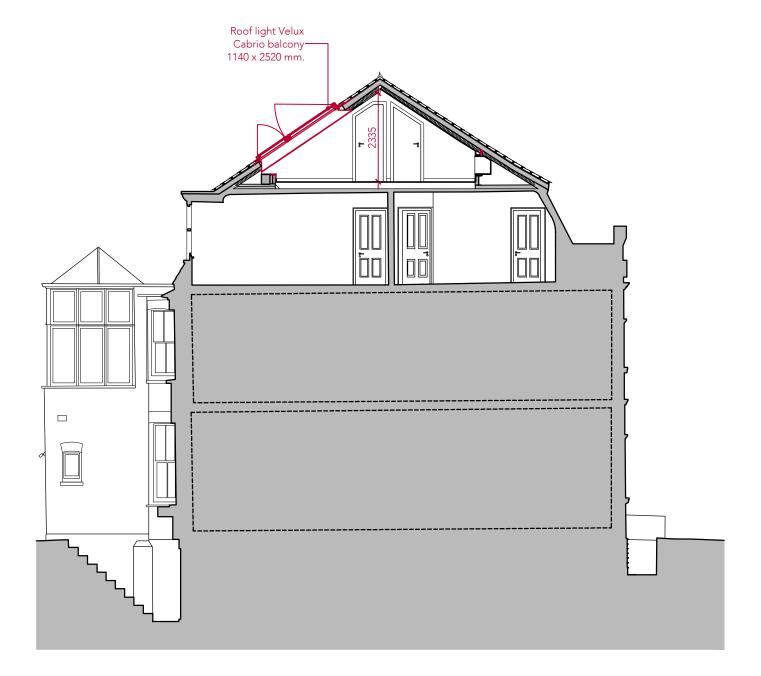

1 Proposed Section scale 1:100

NC

DO NOT SCALE FROM THIS DRAWING, EXCEPT FOR TOWN PLANNING PURPOSES.
THIS DRAWING IS THE PROPERTY OF TG STUDIO AND COPYRIGHT IS RESERVED BY THEM.
HIS DRAWING IS ISSUED ON CONDITION THAT IT IS NOT PERPODUCED USED OR DISCLOSED BY
OR TO ANY UNAUTHORIZED PERSON WITHOUT THE PRIOR CONSENT OF TG STUDIO.
HE AREAS ON THIS DRAWING HAVE BEEN CALCULATED FROM A CAD DRAWING AND HAVE NO
TOLERANCES ADDED OR SUBTRACTED.

- PLANNING SUBMISSION

፟ 16.05.2018



10 RATHBONE PLACE, LONDON W1T 1HP T 020 7636 3838 F 020 7636 5659 WWW.TG-STUDIO.CO.UK

48 BELSIZE AVENUE LONDON, NW3 4AE

PROPOSED SECTION

| _       |            |            |       |            |    |
|---------|------------|------------|-------|------------|----|
| DATE    | 16.05.2018 | DRAWN BY   | SC    | CHE