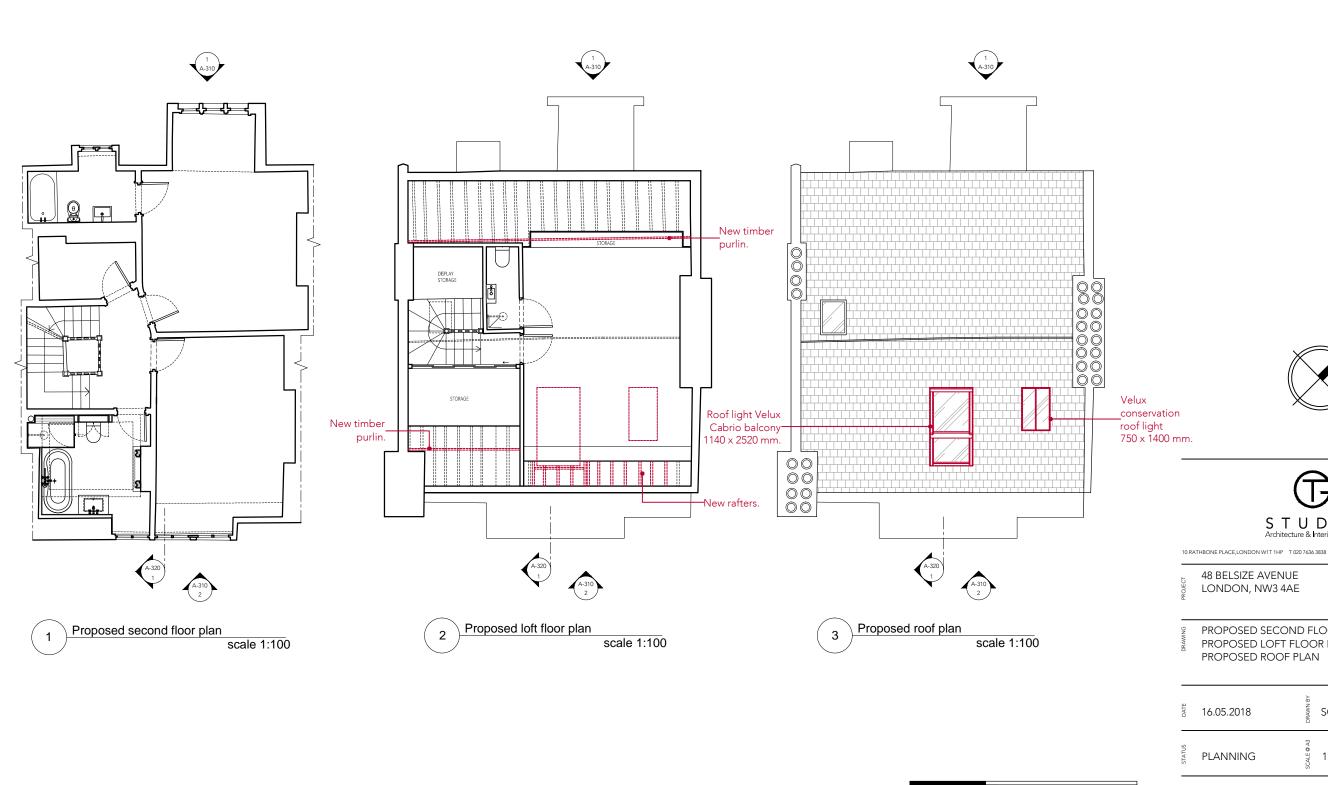

DO NOT SCALE FROM THIS DRAWING, EXCEPT FOR TOWN PLANNING PURPOSES.
THIS DRAWING IS THE PROPERTY OF TG STUDIO AND COPYRIGHT IS RESERVED BY THEM.
THIS DRAWING IS ISSUED ON CONDITION THAT IT IS NOT REPRODUCED USED OR DISCLOSED BY
OR TO ANY UNAUTHORIZED PERSON WITHOUT THE PRIOR CONSENT OF TG STUDIO.
THE AREAS ON THIS DRAWING HAVE BEEN CALCULATED FROM A CAD DRAWING AND HAVE NO
TOLERANCES ADDED OR SUBTRACTED. - PLANNING SUBMISSION 16.05.2018 Velux conservation roof light 750 x 1400 mm. S T U D I O Architecture & Interior Design 48 BELSIZE AVENUE LONDON, NW3 4AE PROPOSED SECOND FLOOR PLAN PROPOSED LOFT FLOOR PLAN PROPOSED ROOF PLAN 16.05.2018 SC TG PLANNING 1:100 A-300 205