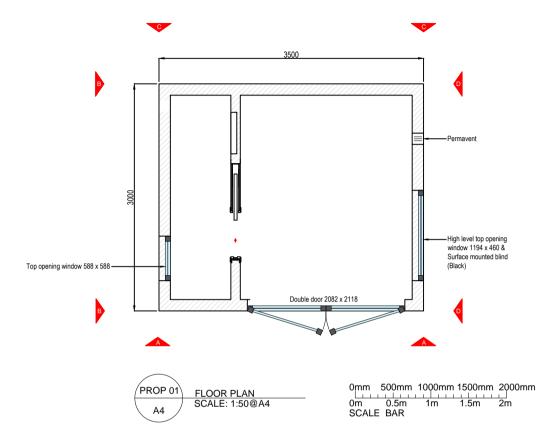

| ROO<br>OUTDO                    | 14 Mar<br>Londor        | s Outdoor Limited<br>ket Road<br>n, N7 9PW<br>-44 ( 0 ) 20 7607 0088<br>pormsoutdoor.co.uk |                                                                                                                                      |
|---------------------------------|-------------------------|--------------------------------------------------------------------------------------------|--------------------------------------------------------------------------------------------------------------------------------------|
| CLIENT NAME<br>Benjamin Seif    | ert                     |                                                                                            |                                                                                                                                      |
| CLIENT ADDRESS<br>60 Clarence V | Vay, London, NW         | 1 8DG                                                                                      |                                                                                                                                      |
| DRAWING NAME<br>URBANO - FL     | .OOR PLAN               |                                                                                            |                                                                                                                                      |
| DRAWING NUMBER<br>C17198 - 1    | DRAWING DATE 21/05/2018 | REV 0                                                                                      | DO NOT SCALE OFF THIS<br>DRAWING<br>COPYRIGHTS REMAINS WITH<br>ROOMS OUTDOOR LTD<br>REPORT ANY DISCREPANCIES<br>TO ROOMS OUTDOOR LTD |
|                                 | scale<br>1:50@A4        | DRAWN BY<br>SK                                                                             |                                                                                                                                      |