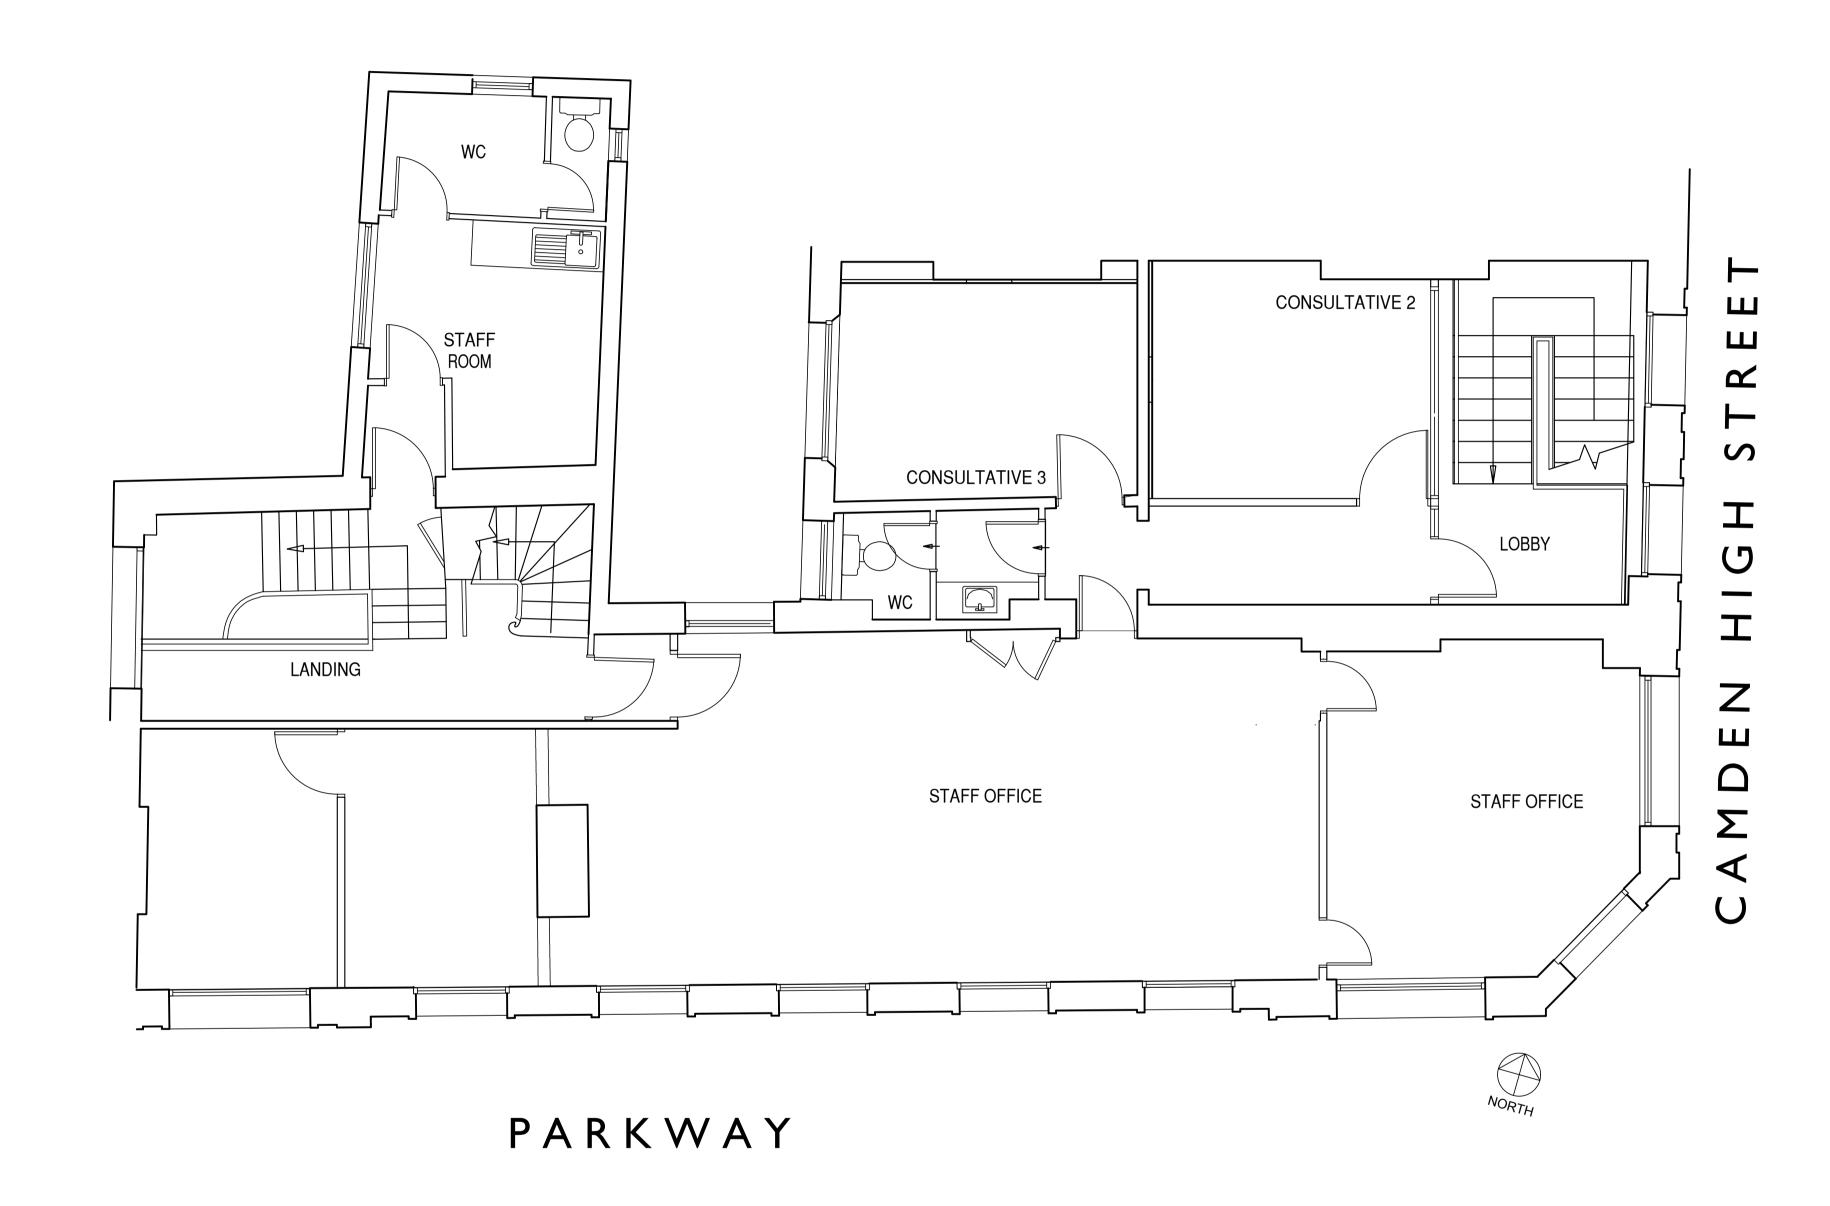

189-191 CAMDEN HIGH STREET, CAMDEN TOWN, LONDON, NW1 7BP

## The Works

No works to be undertaken to this floor

0m 1

NOTES:

1. THIS DRAWING NOT TO BE SCALED, FIGURED DIMENSIONS ONLY TO BE TAKEN.

2. SHOULD ANY DISCREPANCIES BE FOUND WITH THIS DRAWING, PLEASE INFORM THIS OFFICE.

## **jm**architects

www.jmarchitects.net

| RBS Camden Town 189/191 Camden High Street, NW1 7BP     |                |                | 7BP                                           |
|---------------------------------------------------------|----------------|----------------|-----------------------------------------------|
| PROPOSED FIRST FLOOR PLAN CLIENT ROYAL BANK OF SCOTLAND |                |                | 12 Great Portland Street<br>London<br>WIW 80N |
|                                                         |                |                | T: 0207 580 5330                              |
| JOB No.                                                 | DRAWING No.    | REVISION       | F: 0207 436 5348                              |
| 6402                                                    | L(47)0011      | -              | london@jmarchitects.net                       |
| SCALE<br>1:50@A1                                        | drawn by<br>JT | CHECKED BY  PI | iondon@jinarcintects.net                      |
|                                                         |                |                |                                               |