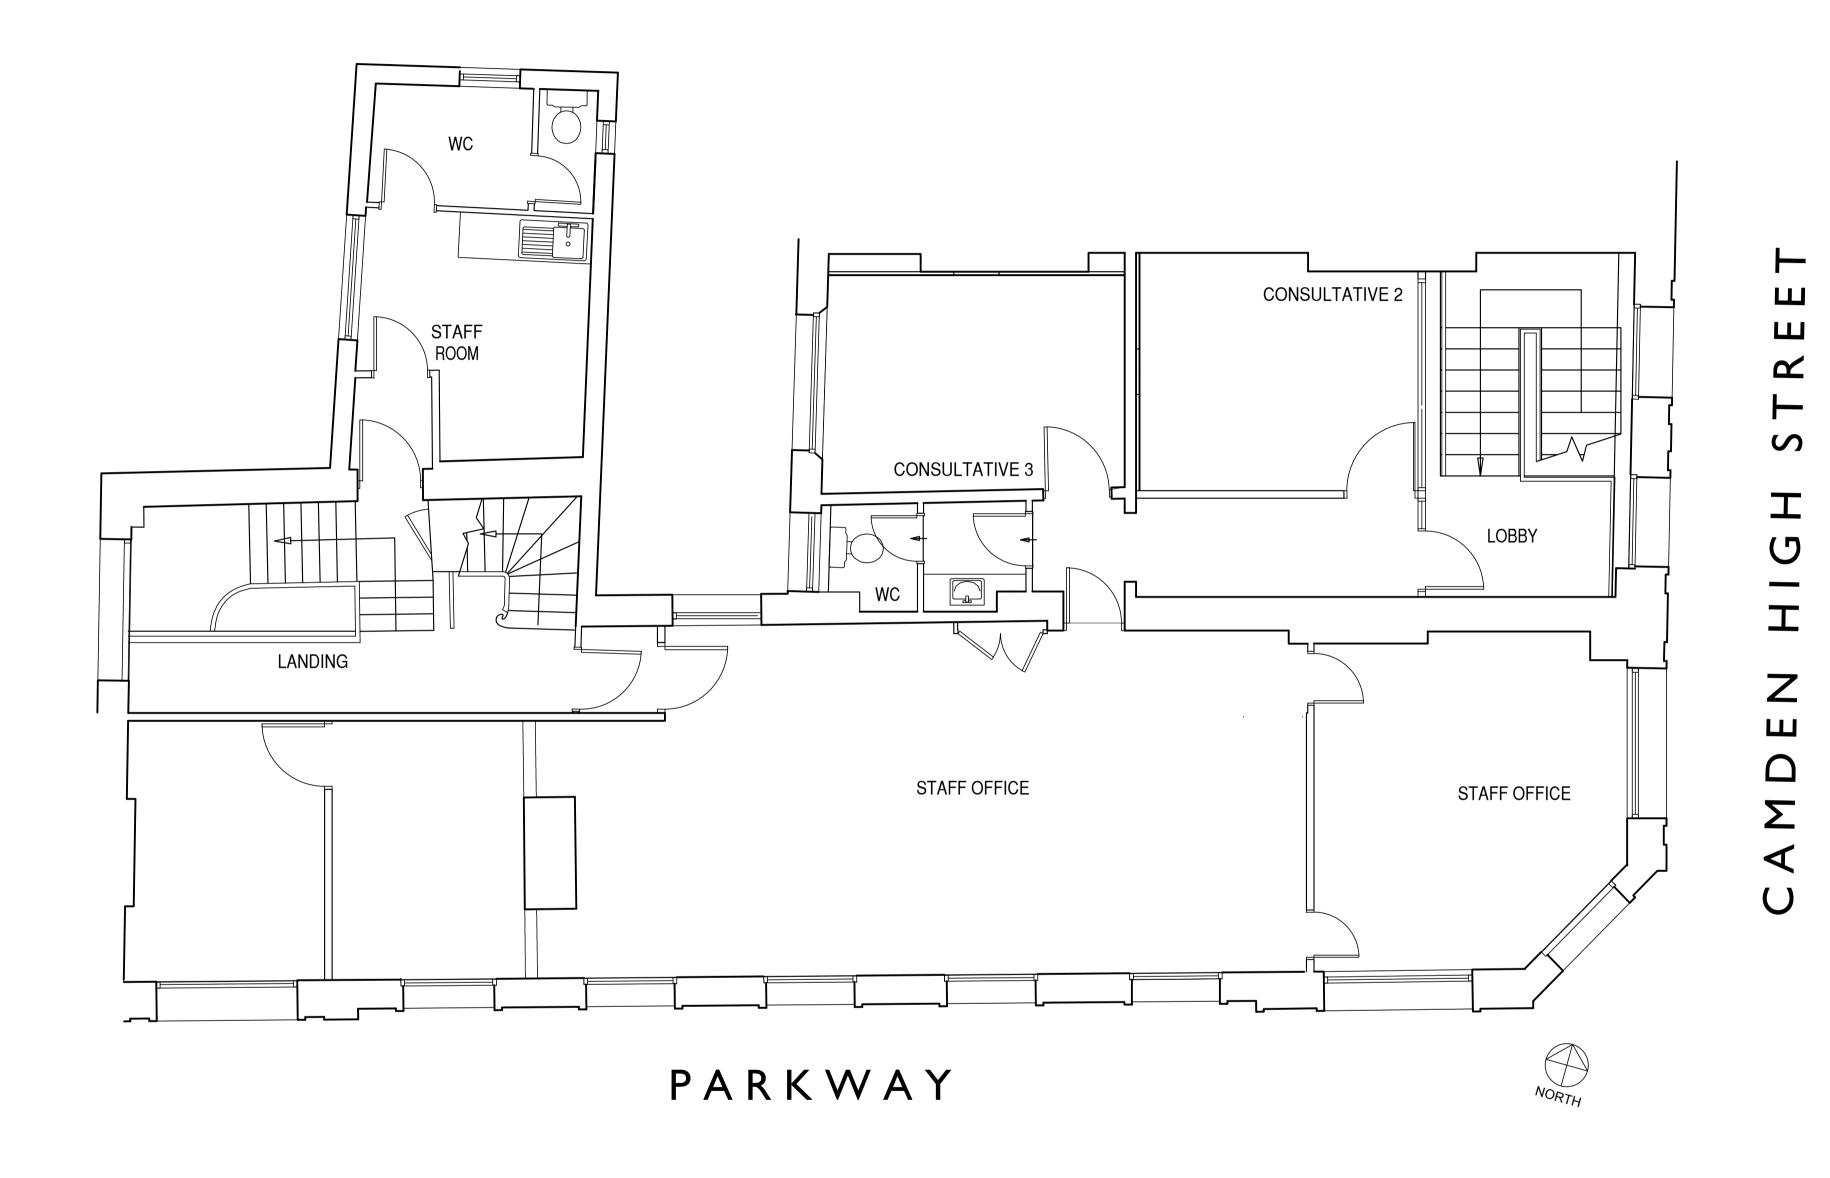

## **jm**architects

| RBS Camden                                                 | Town 189/191 Came              | len High Street, NW I       | 7BP                                          |
|------------------------------------------------------------|--------------------------------|-----------------------------|----------------------------------------------|
| FIRST FLOOR PLAN AS EXISTING CLIENT ROYAL BANK OF SCOTLAND |                                |                             | I2 Great Portland Stree<br>London<br>WIW 8QN |
|                                                            |                                |                             |                                              |
| ROYAL BAN                                                  | K OF SCOTLAND                  |                             | T: 0207 580 5330                             |
| ROYAL BAN                                                  | K OF SCOTLAND  DRAWING No.     | REVISION                    | F: 0207 436 5348                             |
| JOB No.                                                    |                                | REVISION<br>-               |                                              |
| JOB No.                                                    | DRAWING No.                    | REVISION<br>-<br>CHECKED BY |                                              |
| JOB No.<br>6402                                            | drawing no.<br>L(47)0004       | -                           | F: 0207 436 5348                             |
| JOB No. 6402 SCALE                                         | DRAWING No. L(47)0004 DRAWN BY | -<br>CHECKED BY             | F: 0207 436 5348                             |