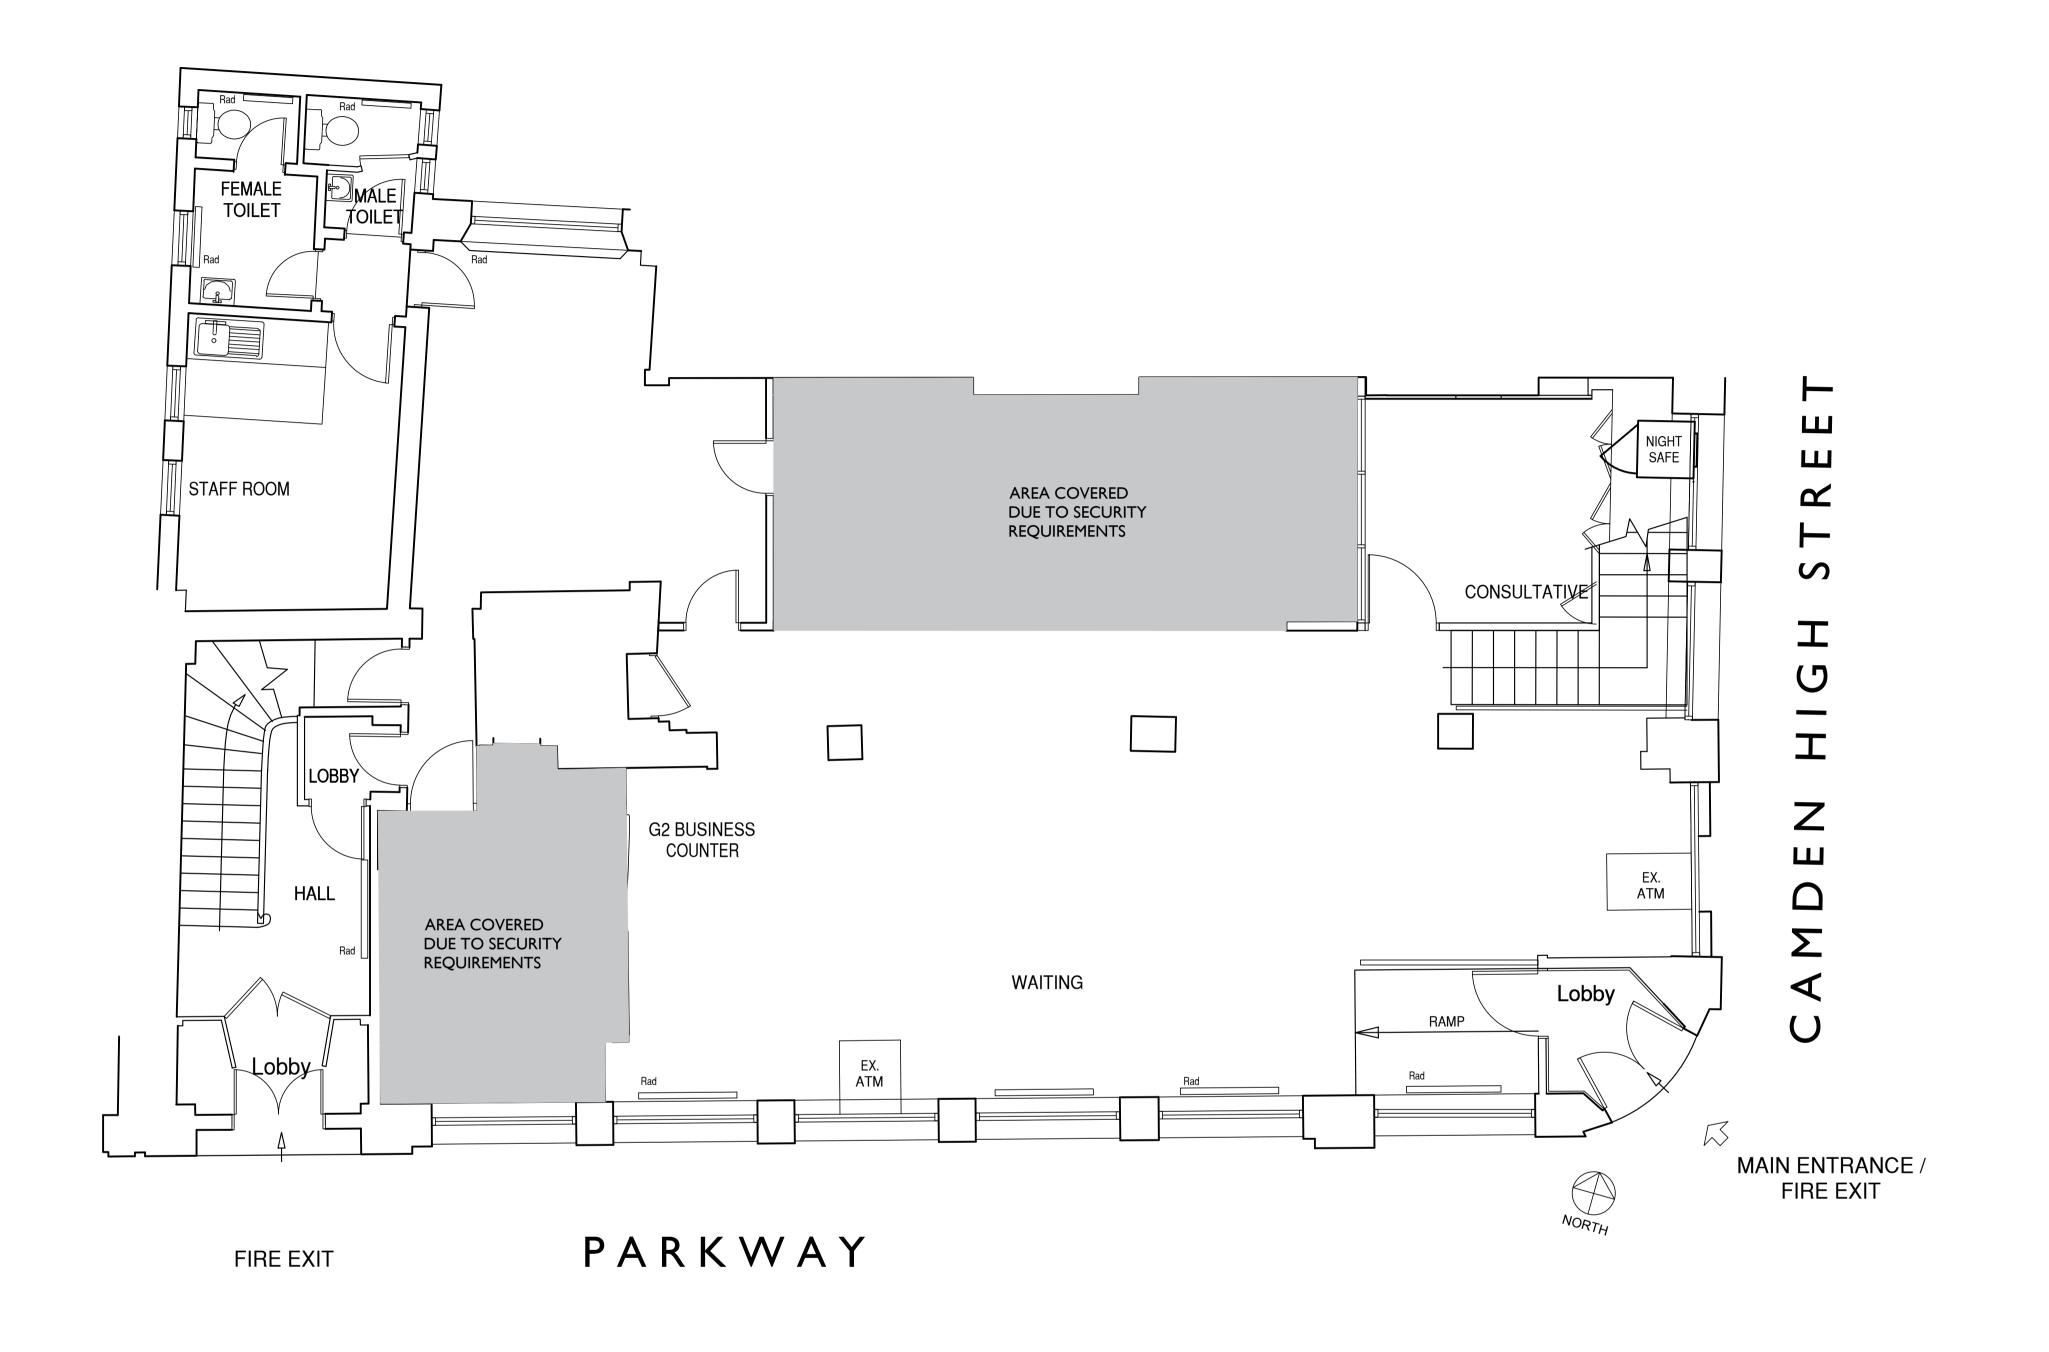

STRUCTURAL INFORMATION INDICATIVE ONLY. TO BE CONFIRMED BY STRUCTURAL ENGINEER. REFER TO STRUCTURAL ENGINEER'S DRAWINGS FOR LOCATIONS OF BRACING & WINDPOSTS.

## **jm**architects

| RBS Camden                    | Town 189/191 Camo              | len High Street, NWI                          | 7BP                                  |
|-------------------------------|--------------------------------|-----------------------------------------------|--------------------------------------|
| GROUND FLOOR PLAN AS EXISTING |                                | 12 Great Portland Street<br>London<br>WIW 8QN |                                      |
| CLIENT                        |                                |                                               |                                      |
| <b>ROYAL BANK</b>             | C OF SCOTLAND                  |                                               | T: 0207 580 5330                     |
| ROYAL BANK                    | C OF SCOTLAND                  | REVISION                                      | T: 0207 580 5330<br>F: 0207 436 5348 |
| JOB No.                       |                                | REVISION<br>-                                 | 1                                    |
|                               | DRAWING No.                    | REVISION<br>-<br>CHECKED BY                   | 1                                    |
| JOB No.<br>6402               | DRAWING No.<br>L(47)0003       | -                                             | F: 0207 436 5348                     |
| JOB No.<br>6402<br>SCALE      | DRAWING No. L(47)0003 DRAWN BY | -<br>CHECKED BY                               | F: 0207 436 5348                     |