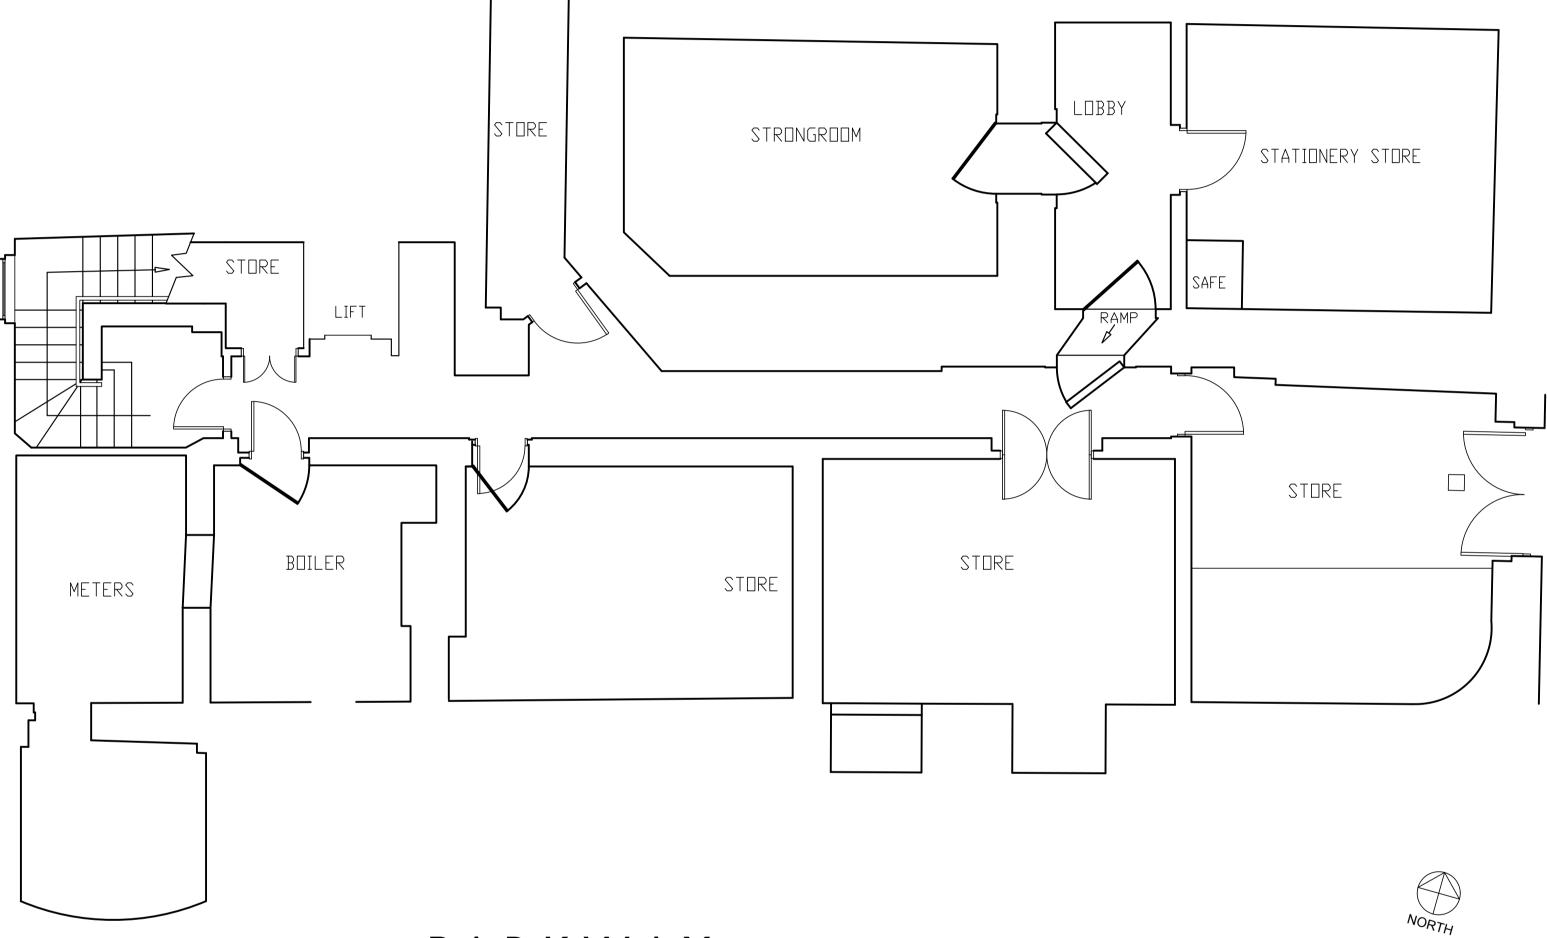

PARKWAY

STRUCTURAL INFORMATION INDICATIVE ONLY. TO BE CONFIRMED BY STRUCTURAL ENGINEER. REFER TO STRUCTURAL ENGINEER'S DRAWINGS FOR LOCATIONS OF BRACING & WINDPOSTS.

| REV. DESCRIPTION                 | ۷                        |                         | DATE    | DRWN BY CHKD BY   |  |
|----------------------------------|--------------------------|-------------------------|---------|-------------------|--|
|                                  |                          | jn                      | narc    | hitects           |  |
| PROJECT<br>RBS Camde             | en Town 189/191 Camder   | n High Street, NW1 7B   |         | t Portland Street |  |
| BASEMENT PLAN AS EXISTING        |                          |                         |         | London<br>WIW 8QN |  |
| CLIENT<br>ROYAL BANK OF SCOTLAND |                          |                         | T: 0207 | 7 580 5330        |  |
| јов №.<br><b>6402</b>            | DRAWING No.<br>L(47)0002 | revision<br>-           | F: 0207 | 436 5348          |  |
| SCALE<br>1:50@A1                 | DRAWN BY                 | checked by<br><b>PI</b> | london@ | )jmarchitects.net |  |
| status<br>PLANNING               |                          | DATE<br>22.05.2018      | www.jn  | narchitects.net   |  |