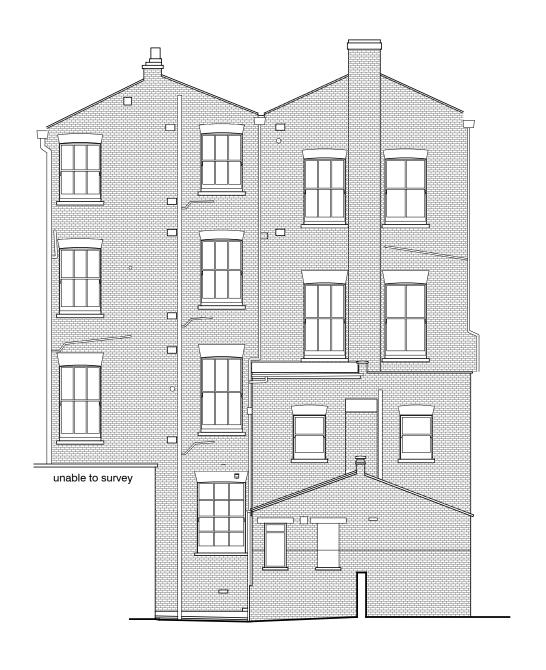

| PRIVATE CLIENT              |          |      |  |  |  |
|-----------------------------|----------|------|--|--|--|
| Project                     |          |      |  |  |  |
| 52 Falkland Road<br>NW5 2XA |          |      |  |  |  |
| Title                       |          |      |  |  |  |
| EXISTING                    |          |      |  |  |  |
| Elevations                  |          |      |  |  |  |
| Scale 1:100@A3              | Dwg. No. | Rev. |  |  |  |
| Date 27/10/17               | EX-02    | 00   |  |  |  |