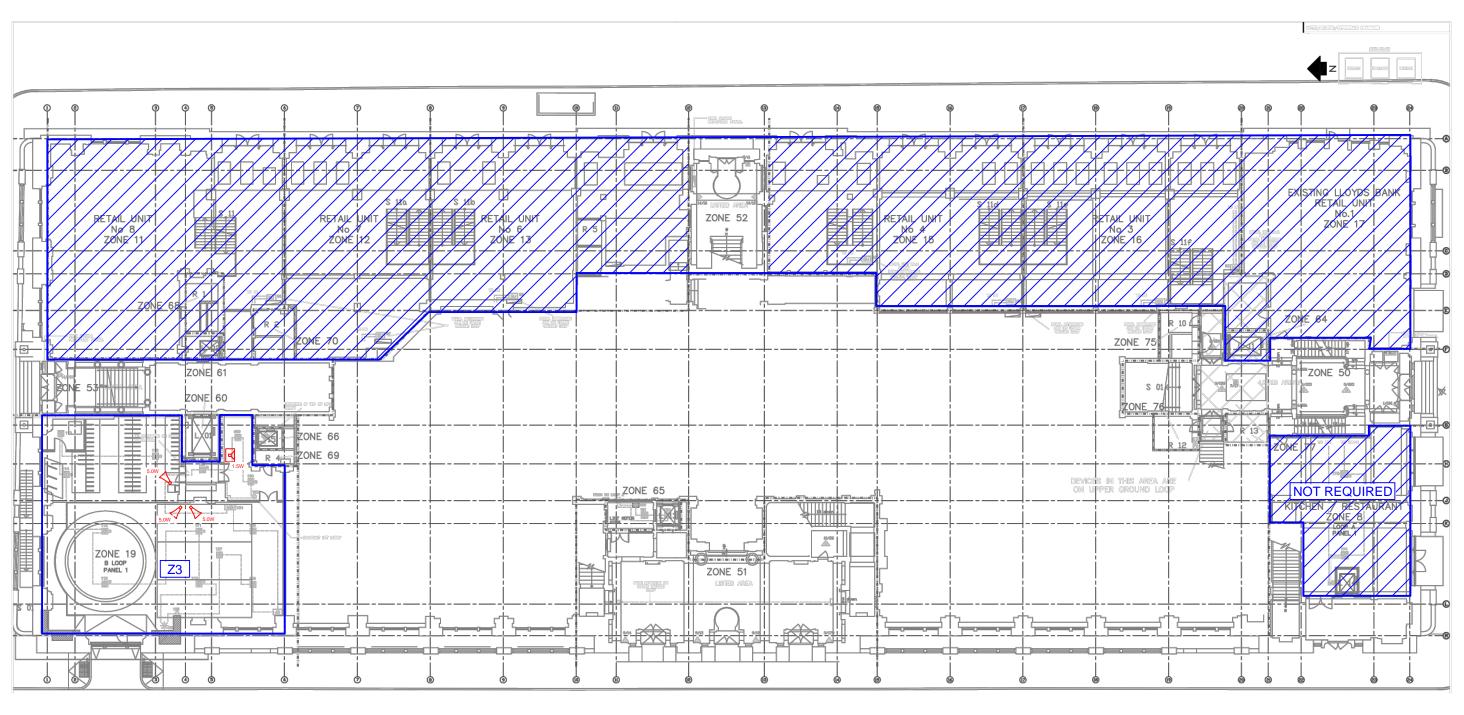

| Issue | Date     | Description                                                                                                                                                                                                            | ļ |
|-------|----------|------------------------------------------------------------------------------------------------------------------------------------------------------------------------------------------------------------------------|---|
| -     | 16/8/17  | BUILDING LAYOUTS AND LOUDSPEAKER COVERAGE AMENDED FOLLOWING VERIFICATION SURVEYING 31/7/17 TO 3/8/17. VALUE ENGINEERED OPTION EXCLUDES COVERAGE WITHIN ATRIUM, ENTRANCES, STAIRWELLS AND 3rd / 4th FLOOR LISTED AREAS. |   |
| А     | 27/03/18 | LOUDSPEAKER TAPPING INFORMATION ADDED - MICROPHONE REMOVED                                                                                                                                                             |   |

STREET LEVEL - VALUE ENGINEERED A3 -

- PSC1492A