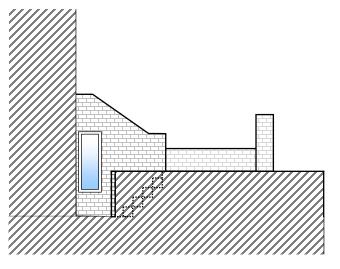

PREVIOUS REAR ELEVATION

**EXISTING REAR ELEVATION** 

PREVIOUS PARTIAL FRONT LOWER GROUND ELEVATION

EXISTING PARTIAL FRONT LOWER GROUND ELEVATION

PROPOSED PARTIAL FRONT LOWER GROUND ELEVATION

PREVIOUS PARTIAL SIDE LOWER GROUND ELEVATION

EXISTING PARTIAL SIDE LOWER GROUND ELEVATION

PROPOSED PARTIAL SIDE LOWER GROUND ELEVATION

- BI-FOLD ALUMINIUM DOORS TO REAR.
- TIMBER FRAMED FRENCH DOORS TO FRONT.
- TIMBER WINDOW TO FRONT FLANK.
- TIMBER FRONT DOOR.
- TIMBER FRAMED FAN LIGHT ABOVE DOOR.