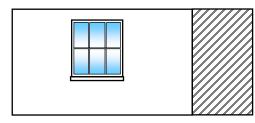

PREVIOUS REAR ELEVATION

**EXISTING REAR ELEVATION** 

PREVIOUS PARTIAL FRONT LOWER GROUND ELEVATION

EXISTING PARTIAL FRONT LOWER GROUND ELEVATION

PROPOSED PARTIAL FRONT LOWER GROUND ELEVATION

PREVIOUS PARTIAL SIDE LOWER GROUND ELEVATION

EXISTING PARTIAL SIDE LOWER GROUND ELEVATION

PROPOSED PARTIAL SIDE LOWER GROUND ELEVATION

- BI-FOLD ALUMINIUM DOORS TO REAR.
- TIMBER FRAMED FRENCH DOORS TO FRONT.
- TIMBER WINDOW TO FRONT FLANK.
- TIMBER FRONT DOOR.
- TIMBER FRAMED FAN LIGHT ABOVE DOOR.