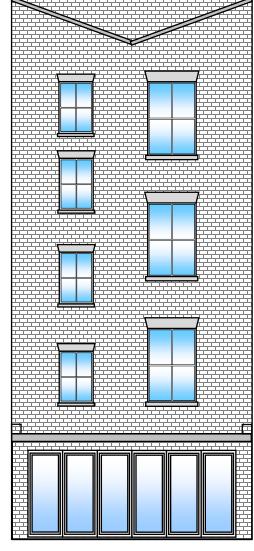

PREVIOUS REAR ELEVATION

**EXISTING REAR ELEVATION** 

PREVIOUS PARTIAL FRONT LOWER GROUND ELEVATION

EXISTING PARTIAL FRONT LOWER GROUND ELEVATION

PROPOSED PARTIAL FRONT LOWER GROUND ELEVATION

PREVIOUS PARTIAL SIDE LOWER GROUND ELEVATION