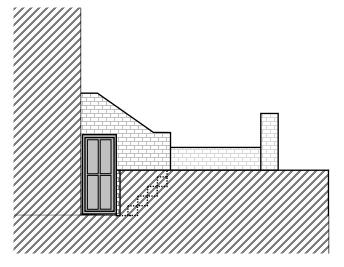

PREVIOUS REAR ELEVATION

**EXISTING REAR ELEVATION** 

PREVIOUS PARTIAL FRONT LOWER GROUND ELEVATION

EXISTING PARTIAL FRONT LOWER GROUND ELEVATION

PROPOSED PARTIAL FRONT LOWER GROUND ELEVATION

PREVIOUS PARTIAL SIDE LOWER GROUND ELEVATION

EXISTING PARTIAL SIDE LOWER GROUND ELEVATION

PROPOSED PARTIAL SIDE LOWER GROUND ELEVATION

- BI-FOLD ALUMINIUM DOORS TO REAR.
- TIMBER FRAMED FRENCH DOORS TO FRONT.
- TIMBER WINDOW TO FRONT FLANK.
- TIMBER FRONT DOOR.
- TIMBER FRAMED FAN LIGHT ABOVE DOOR.