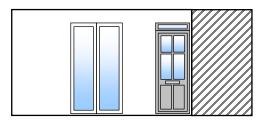

PREVIOUS REAR ELEVATION

**EXISTING REAR ELEVATION** 

PREVIOUS PARTIAL FRONT LOWER GROUND ELEVATION

EXISTING PARTIAL FRONT LOWER GROUND ELEVATION

PROPOSED PARTIAL FRONT LOWER GROUND ELEVATION

PREVIOUS PARTIAL SIDE LOWER GROUND ELEVATION

EXISTING PARTIAL SIDE LOWER GROUND ELEVATION

PROPOSED PARTIAL SIDE LOWER GROUND ELEVATION

- BI-FOLD ALUMINIUM DOORS TO REAR.
- TIMBER FRAMED FRENCH DOORS TO FRONT.
- TIMBER WINDOW TO FRONT FLANK.
- TIMBER FRONT DOOR.
- TIMBER FRAMED FAN LIGHT ABOVE DOOR.