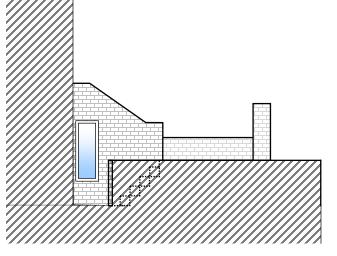

PREVIOUS REAR ELEVATION

**EXISTING REAR ELEVATION** 

PREVIOUS PARTIAL FRONT LOWER GROUND ELEVATION

EXISTING PARTIAL FRONT LOWER GROUND ELEVATION

PROPOSED PARTIAL FRONT LOWER GROUND ELEVATION

PREVIOUS PARTIAL SIDE LOWER GROUND ELEVATION

EXISTING PARTIAL SIDE LOWER GROUND ELEVATION

PROPOSED PARTIAL SIDE LOWER GROUND ELEVATION

- BI-FOLD ALUMINIUM DOORS TO REAR.
- TIMBER FRAMED FRENCH DOORS TO FRONT.
- TIMBER WINDOW TO FRONT FLANK.
- TIMBER FRONT DOOR.
- TIMBER FRAMED FAN LIGHT ABOVE DOOR.