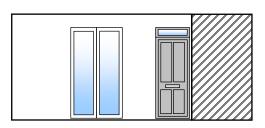

PREVIOUS REAR ELEVATION

**EXISTING REAR ELEVATION** 

PREVIOUS PARTIAL FRONT LOWER GROUND ELEVATION

EXISTING PARTIAL FRONT LOWER GROUND ELEVATION

PROPOSED PARTIAL FRONT LOWER GROUND ELEVATION

PREVIOUS PARTIAL SIDE LOWER GROUND ELEVATION

EXISTING PARTIAL SIDE LOWER GROUND ELEVATION

PROPOSED PARTIAL SIDE LOWER GROUND ELEVATION

- BI-FOLD ALUMINIUM DOORS TO REAR.
- TIMBER FRAMED FRENCH DOORS TO FRONT.
- TIMBER WINDOW TO FRONT FLANK.
- TIMBER FRONT DOOR.
- TIMBER FRAMED FAN LIGHT ABOVE DOOR.