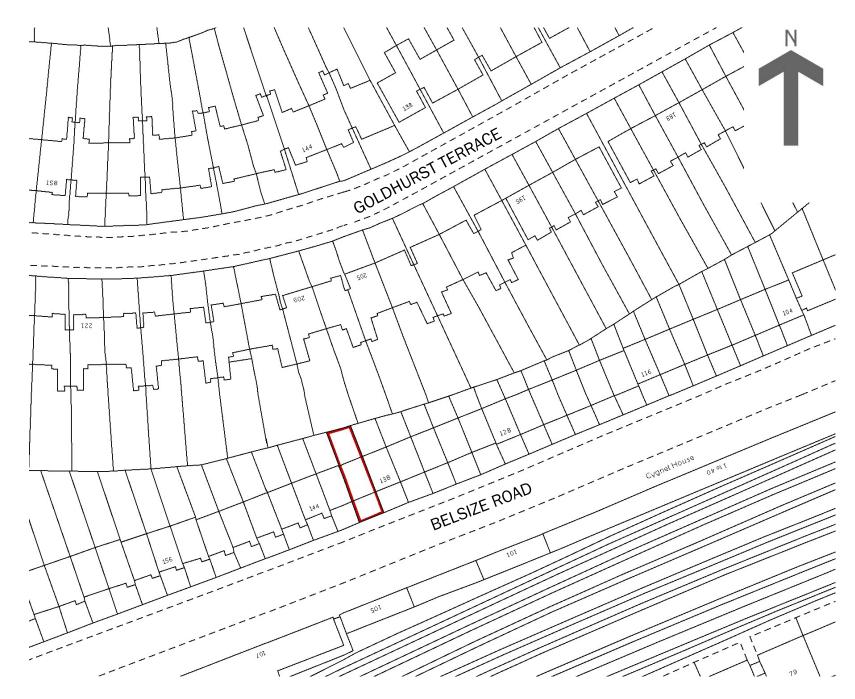

SITE PLAN

# SITE ADDRESS

140 BELSIZE ROAD LONDON HAMPSTEAD NW6 4BG

### 1:1250 - A3 PAPER