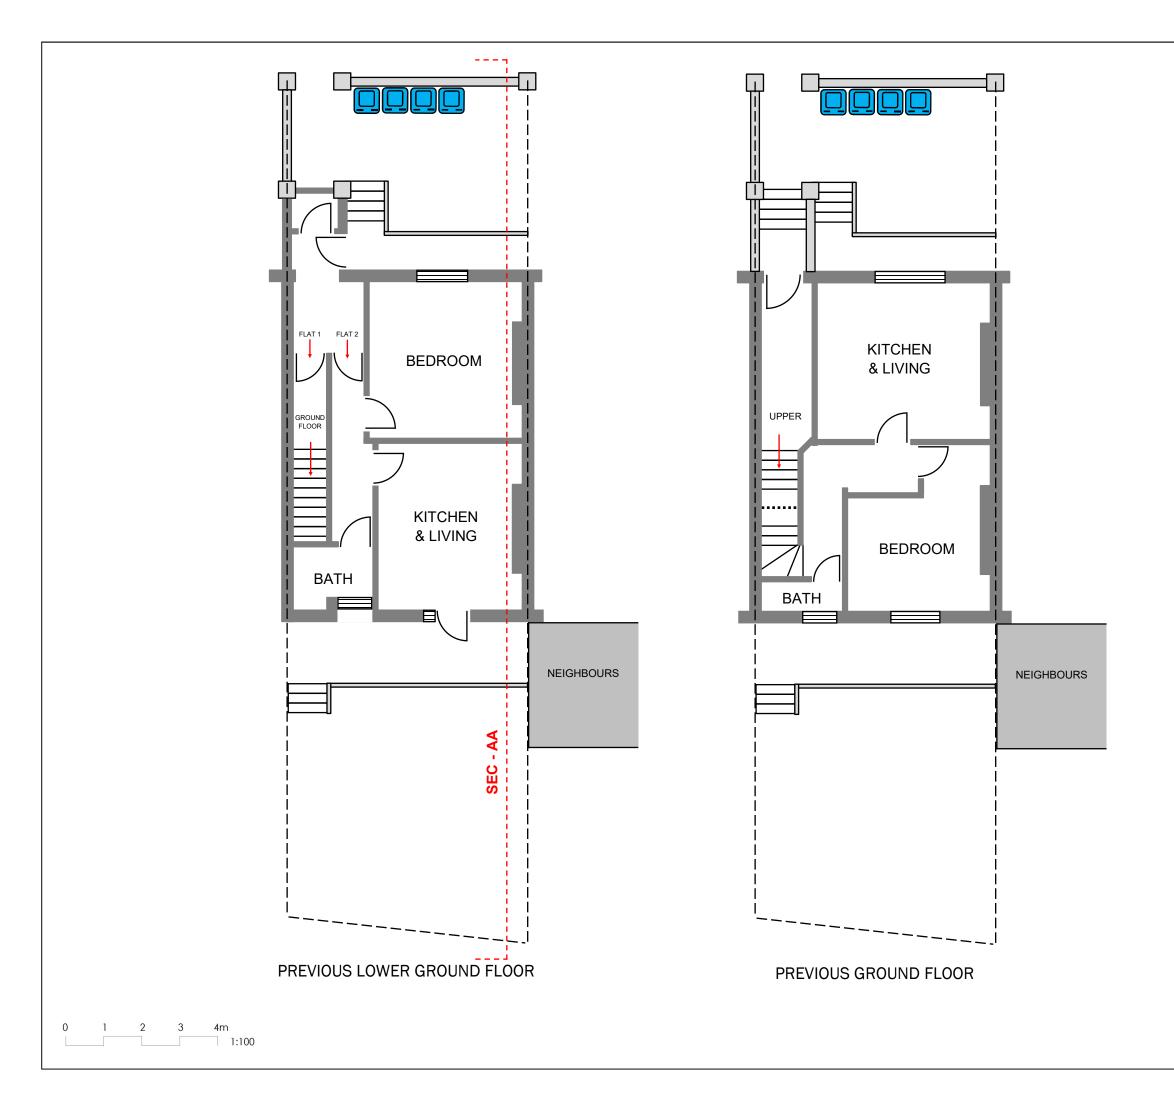

# Drawing Number: 140BR/01E

# SITE ADDRESS

140 BELSIZE ROAD LONDON HAMPSTEAD NW6 4BG

### PROPOSAL

ERECTION OF SINGLE STOREY REAR EXTENSION TO LOWER GROUND FLAT, INTERNAL & EXTERNAL ALTERATIONS, AND NEW RAILINGS TO FRONT WALL

### 1:100 - A3 PAPER