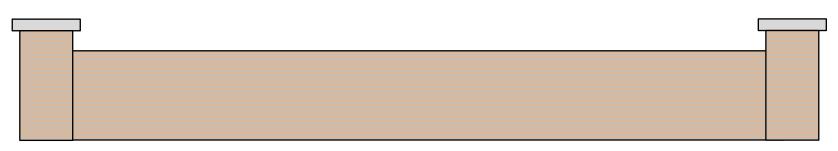

### PREVIOUS FRONT BOUNDARY WALL

EXISTING FRONT BOUNDARY WALL WITH METAL RAILINGS.