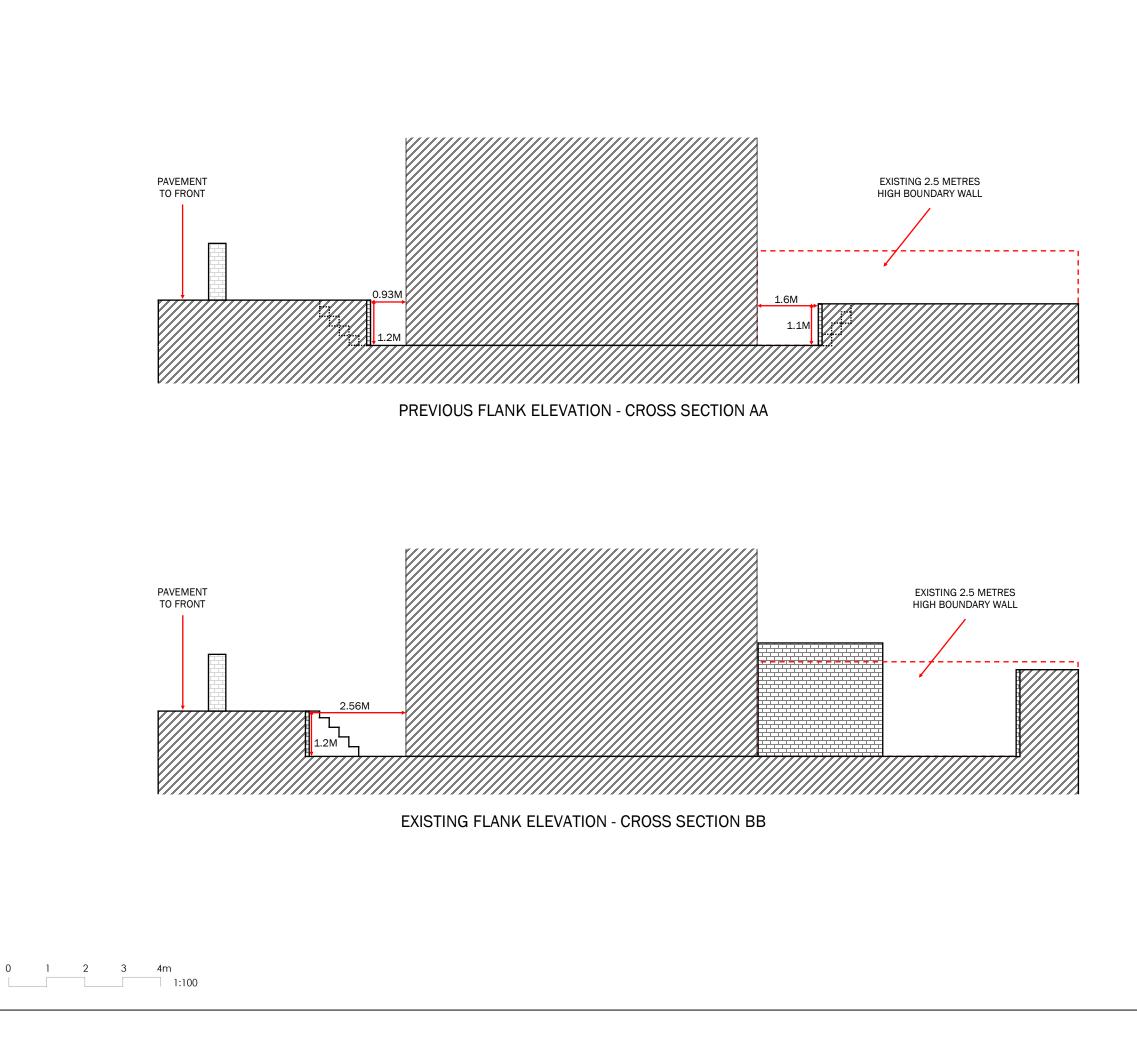

# Drawing Number: 140BR/04E

PROPOSAL

ERECTION OF SINGLE STOREY REAR EXTENSION TO LOWER GROUND FLAT, INTERNAL & EXTERNAL ALTERATIONS, AND NEW RAILINGS TO FRONT WALL

# 1:100 - A3 PAPER

LINE OF SIGHT