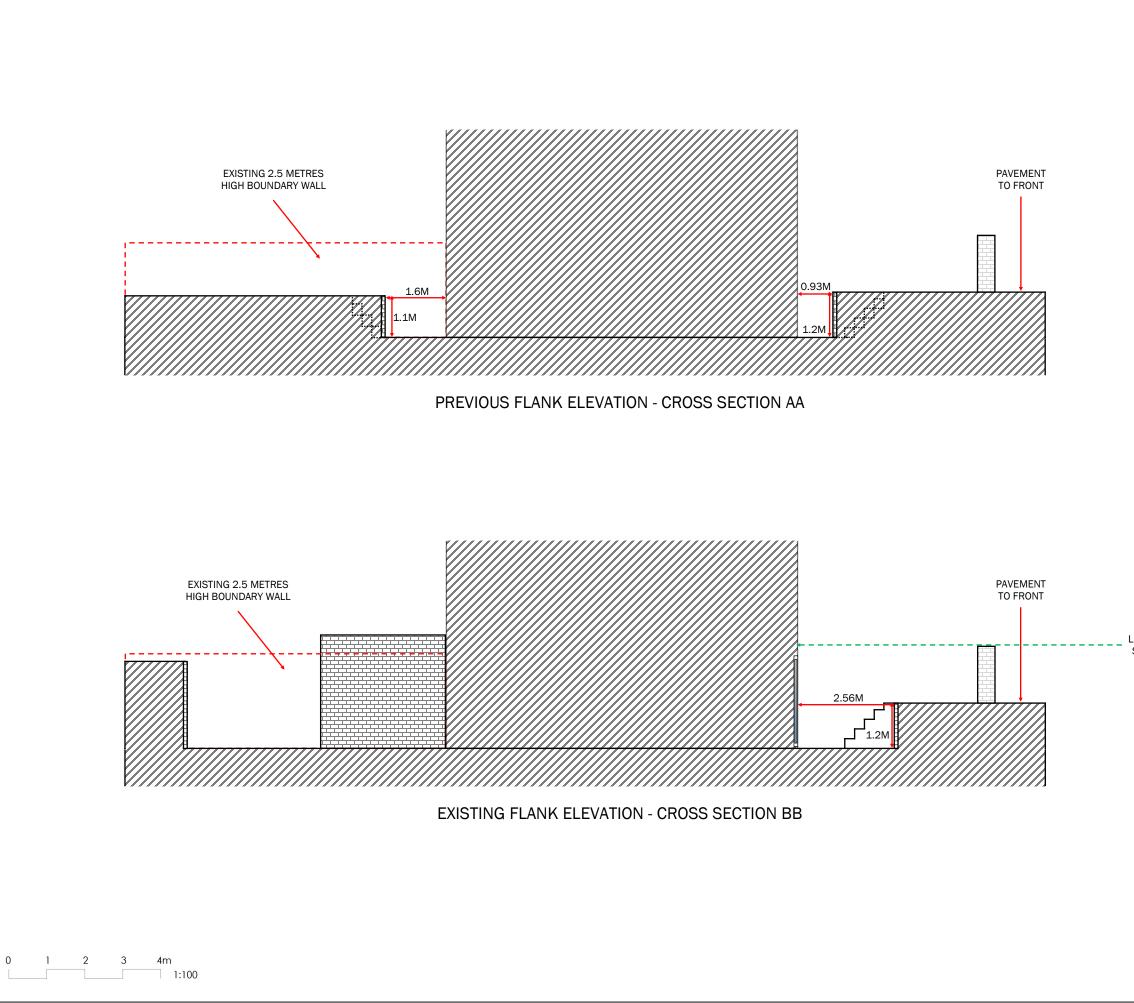

# Drawing Number: 140BR/04E

ALL DETAILS SUBJECT TO CHANGES SUBJECT TO ENGINEERING & LOCAL AUTHORITY REQUIREMENTS.

APPLICANTS MUST CONSULT PLANNING AND BUILDING AUTHORITY REGARDING ANY CHANGES

SITE ADDRESS

140 BELSIZE ROAD LONDON HAMPSTEAD NW6 4BG

PROPOSAL

ERECTION OF SINGLE STOREY REAR EXTENSION TO LOWER GROUND FLAT, INTERNAL & EXTERNAL ALTERATIONS, AND NEW RAILINGS TO FRONT WALL

# 1:100 - A3 PAPER

LINE OF SIGHT