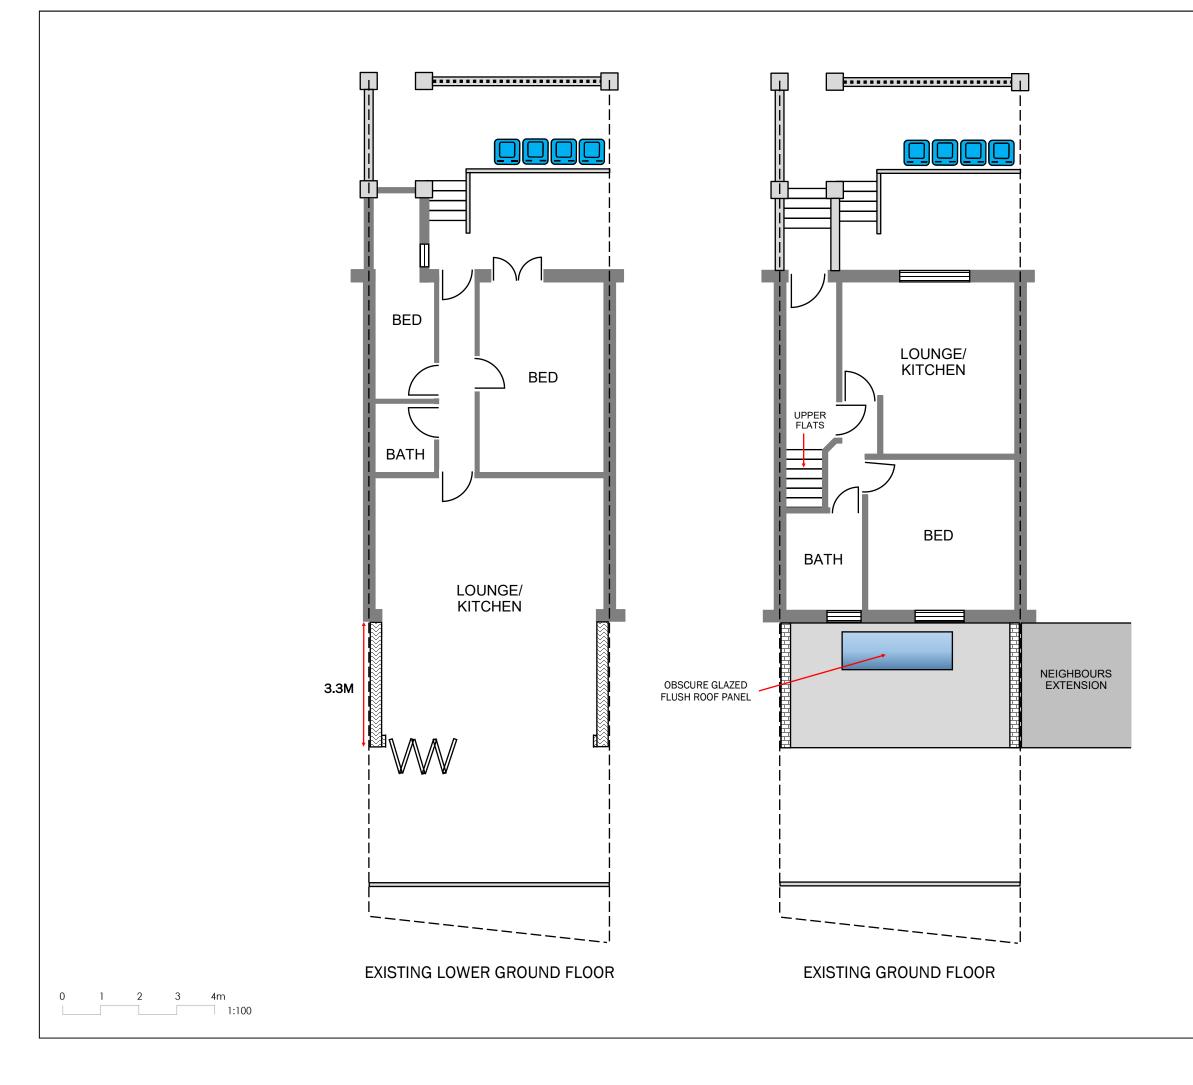

# Drawing Number: 140BR/02E

# SITE ADDRESS

140 BELSIZE ROAD LONDON HAMPSTEAD NW6 4BG

### PROPOSAL

ERECTION OF SINGLE STOREY REAR EXTENSION TO LOWER GROUND FLAT, INTERNAL & EXTERNAL ALTERATIONS, AND NEW RAILINGS TO FRONT WALL

### 1:100 - A3 PAPER