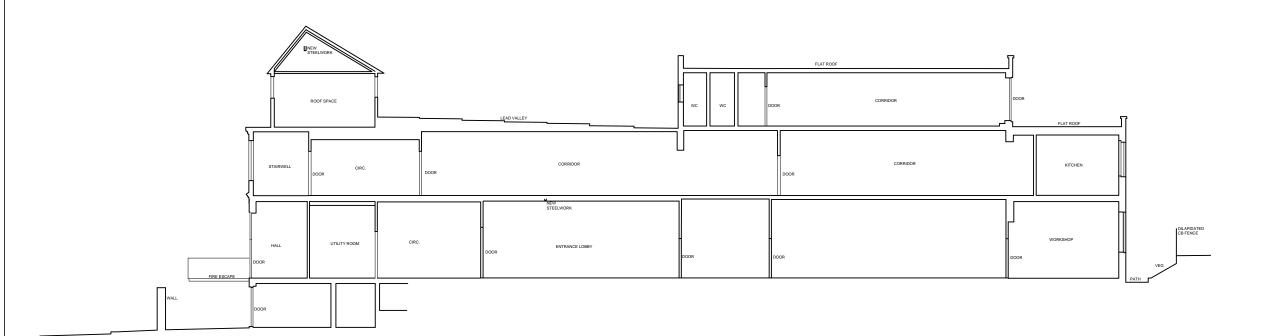

Existing Section Y-Y Scale 1:200@A3





## **PLANNING**



THIS DRAWING IS THE SOLE PROPERTY OF M.R PARTNERSHIP LIMITED, AND MAY N BE COPIED OR REPRODUCED IN ANY MANNER WHATSOEVER WITHOUT THE OWNE WRITTEN CONSENT. (c) COPYRIGHT.

PROJECT 39 Fitzjohns Avenue NW3

DRAWING Existing Section



41-42 FOLEY STREET, LONDON WIW 7TS
T: +(0) 207 253 2526 / +(0)207 631 5405
E: mail@cth-architects.com / info@mrpartnership.co.uk
www.ch-architects.com / www.mrpartnership.co.uk

|  | DATE: 10/04/2018   |  | SCALE: | 1:100@A1 | DRAWN:   | CAD |
|--|--------------------|--|--------|----------|----------|-----|
|  |                    |  |        | 1:200@A3 |          |     |
|  | DWG No: 3169_010   |  |        |          | REV. No: | /   |
|  | FILE: Sections.dwg |  |        |          |          |