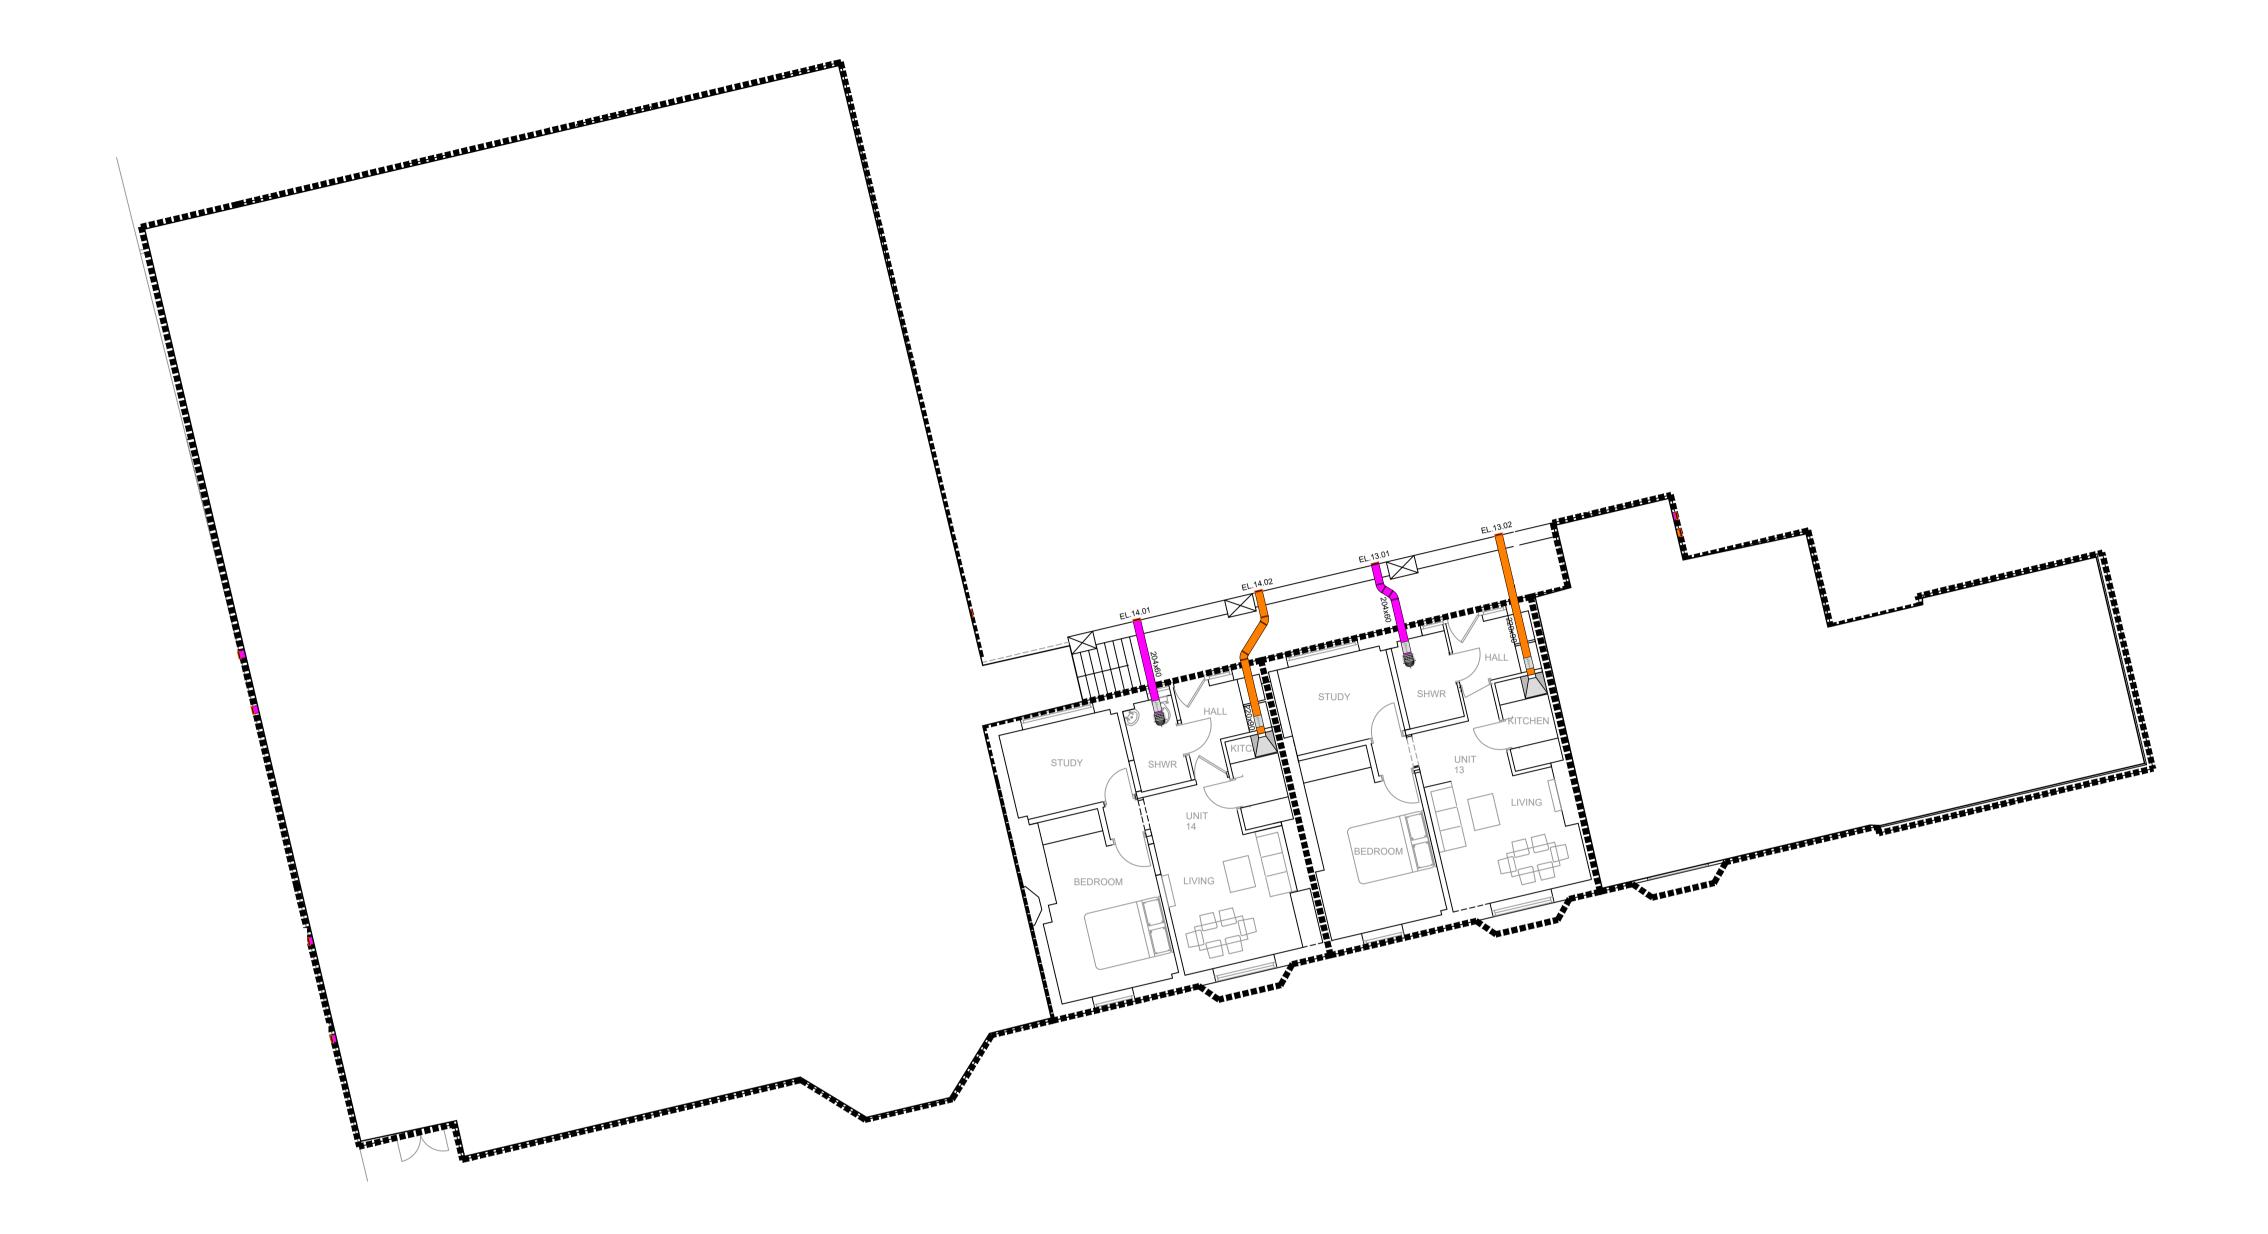

P1 **REV** 

| DRAWING TITLE                    |           |              |                            |          |  |  |  |
|----------------------------------|-----------|--------------|----------------------------|----------|--|--|--|
| MECHANICAL SERVICES INSTALLATION |           |              |                            |          |  |  |  |
| GROUN                            | ID FLC    | OR LEVEL -   | UNITS 13 & 14              |          |  |  |  |
| VENTILATION SERVICES LAYOUT      |           |              |                            |          |  |  |  |
| SCALE                            | SIZE      | PROJECT REF: | DRAWING No.                | REVISION |  |  |  |
| 1:100 @ A1<br>1:200 @ A3         | <b>A1</b> | L18051       | L18051-IN2-00-00-DR-M-2002 | P1       |  |  |  |
|                                  |           |              |                            |          |  |  |  |