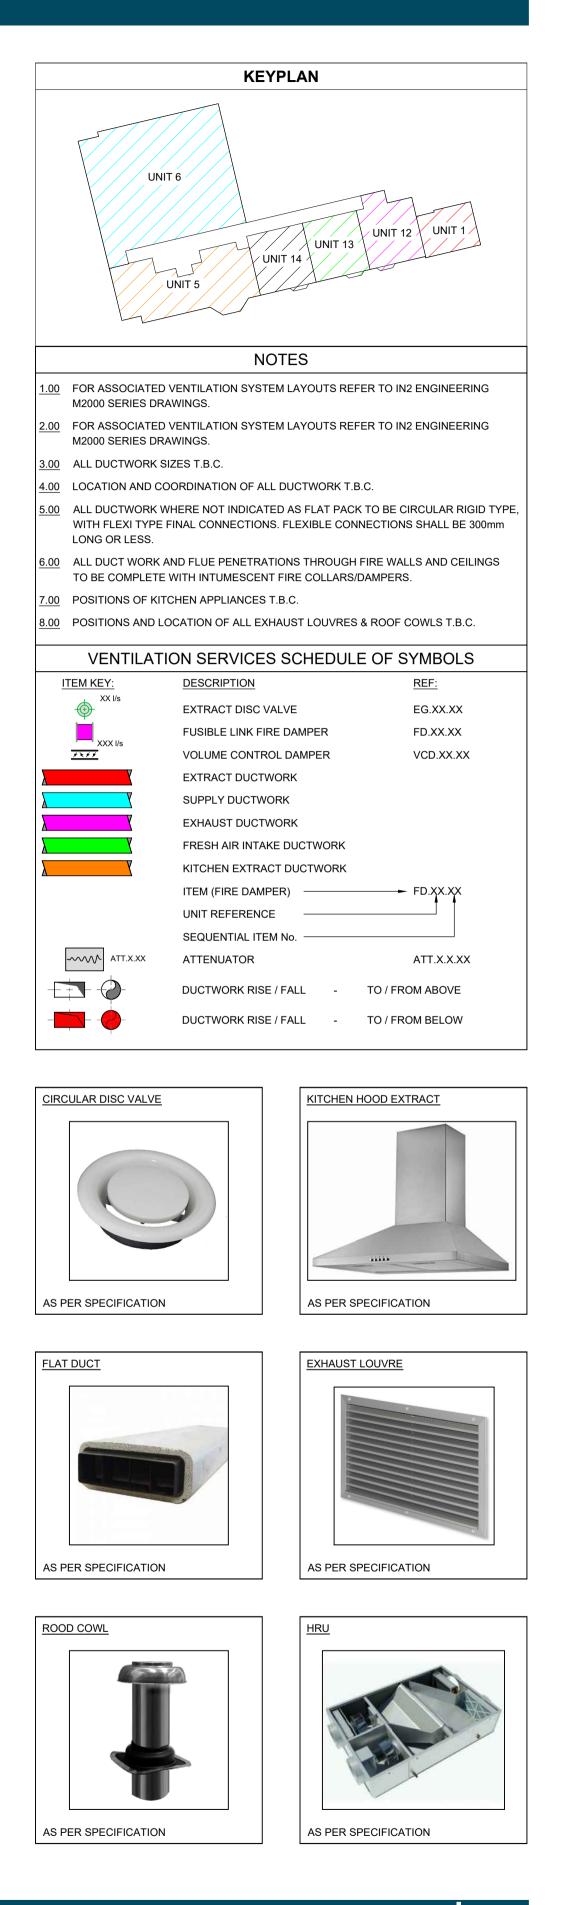

P1 **REV** 

| DRAWING TITLE                    |           |              |                            |          |  |  |  |
|----------------------------------|-----------|--------------|----------------------------|----------|--|--|--|
| MECHANICAL SERVICES INSTALLATION |           |              |                            |          |  |  |  |
| GROUN                            | ID FLC    | OR LEVEL -   | UNITS 13 & 14              |          |  |  |  |
| VENTILATION SERVICES LAYOUT      |           |              |                            |          |  |  |  |
| SCALE                            | SIZE      | PROJECT REF: | DRAWING No.                | REVISION |  |  |  |
| 1:100 @ A1<br>1:200 @ A3         | <b>A1</b> | L18051       | L18051-IN2-00-00-DR-M-2002 | P1       |  |  |  |
|                                  |           |              |                            |          |  |  |  |