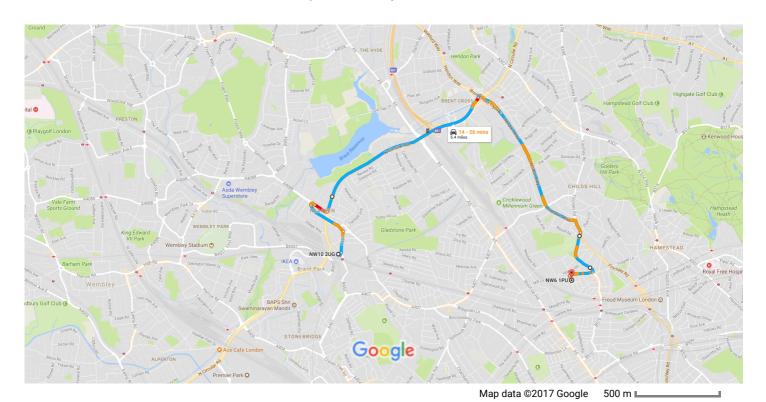

## London NW10 2UG to Sumatra Rd, London NW6 1PU

Drive 5.4 miles, 14 - 26 min

From waste management facility to site

#### **NW10 2UG**

London

### Take Neasden Ln/B453 and A4088 to N Circular Rd

4 min (0.9 mi) 1 Head east on Neasden CI towards Neasden CI A Partial restricted-usage road 289 ft Turn left onto Neasden Ln/B453 0.2 mi At the roundabout, take the 1st exit onto A4088 0.4 mi Sharp right towards Neasden Ln N 338 ft Keep left to continue on Neasden Ln N 0.1 mi Centinue on N Circular Rd. Take A41 to Fortune Green Rd 8 min (3.7 mi) Turn left onto N Circular Rd 1.8 mi Use the 2nd from the left lane to take the A41 slip road to Aylesbury/Centre London W 0.1 mi At the roundabout, take the 3rd exit towards C. London/Kilburn/Cricklewood 0.3 mi

- Slight left onto Hendon Way/A41
  - Continue to follow A41

1.5 mi

| Continue on Fortune Green Rd. Drive to Sumatra Rd |     |                                    |                |
|---------------------------------------------------|-----|------------------------------------|----------------|
| ~                                                 | 10. | Slight right onto Fortune Green Rd | 4 min (0.8 mi) |
| _                                                 | 11  | Turn visibat and a Mill I in       | 0.5 mi         |
| Г                                                 | 11. | Turn right onto Mill Ln            | 0.2 mi         |
| 4                                                 | 12. | Turn left onto Sumatra Rd          | 0.2            |
|                                                   |     | Destination will be on the left    |                |
|                                                   |     |                                    | 246 ft         |

# NW6 1PU

Sumatra Rd, London

These directions are for planning purposes only. You may find that construction projects, traffic, weather, or other events may cause conditions to differ from the map results, and you should plan your route accordingly. You must obey all signs or notices regarding your route.