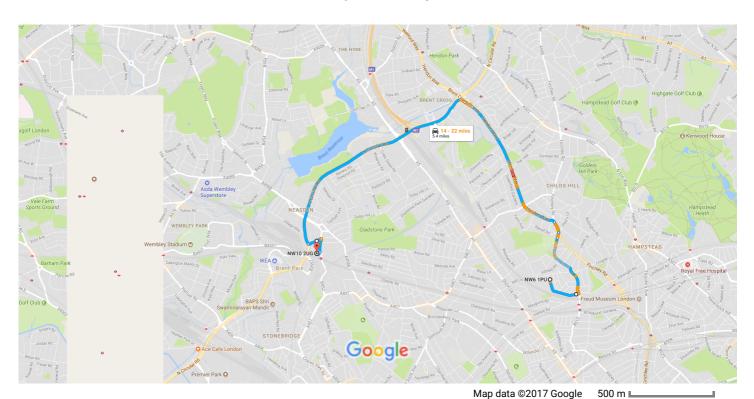

# Sumatra Rd, London NW6 1PU to London NW10 2UG

Drive 5.4 miles, 14 - 22 min

From site to waste management facility

# NW6 1PU

Sumatra Rd, London

### Follow Sumatra Rd and B510 to Finchley Rd/A41

|          |     |                                                                                   | — 6 min (1.1 m |
|----------|-----|-----------------------------------------------------------------------------------|----------------|
| 1        | 1.  | Head south on Sumatra Rd towards Glenbrook Rd                                     |                |
| _        | 2.  | Turn left onto West End Ln/B510                                                   | 0.4            |
| 1        | ۷.  | 1 Continue to follow B510                                                         |                |
|          |     |                                                                                   | 0.7            |
| 1        | 3.  | Continue onto Fortune Green Rd                                                    |                |
|          |     |                                                                                   | 302            |
| ollo     | w A | 41 and N Circular Rd/A406 to Dog Ln                                               |                |
| ዃ        | 4.  | Slight left onto Finchley Rd/A41                                                  | — 8 min (4.0 r |
| -        |     |                                                                                   | 0.1            |
| 4        | 5.  | Use the left 2 lanes to turn left onto Hendon Way/A41                             |                |
|          |     | ① Continue to follow A41                                                          |                |
| <b>*</b> | 6.  | Use the left lane to take the A406 slip road to M1/Watford/Wood Green/Brent Cross | 1.4            |
|          |     |                                                                                   |                |
|          |     |                                                                                   | 436            |
| <b>*</b> | 7.  | Keep right and merge onto N Circular Rd/A406                                      | 436            |

### Continue on Dog Ln to your destination

|            |                                    | 2 min (0.3 mi) |
|------------|------------------------------------|----------------|
| 4          | 8. Turn left onto Dog Ln           |                |
|            |                                    | 0.1 mi         |
| <b>L</b> → | 9. Turn right onto Neasden Ln/B453 |                |
|            |                                    | 0.1 mi         |
| ₽          | 10. Turn right at Neasden Cl       |                |
|            | A Restricted-usage road            |                |
|            | i Destination will be on the right |                |
|            |                                    | 289 ft         |

## **NW10 2UG**

London

These directions are for planning purposes only. You may find that construction projects, traffic, weather, or other events may cause conditions to differ from the map results, and you should plan your route accordingly. You must obey all signs or notices regarding your