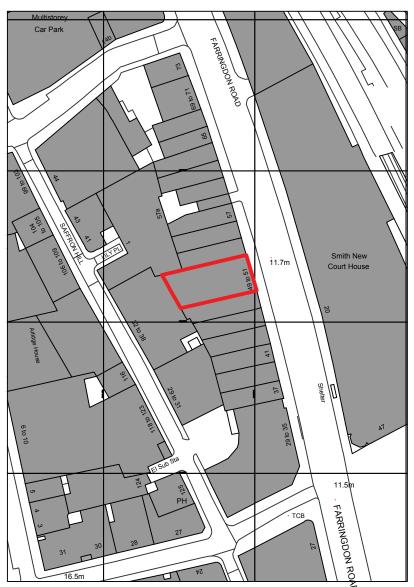

Ordnance Survey, (c) Crown Copyright 2018. All rights reserved. Licence number 100022432

| Revisio | ons  |       |         |             |
|---------|------|-------|---------|-------------|
| Rev     | Date | Drawn | Checked | Description |

|                                    |   |    |  |  |                 |      |                          | $\rightarrow$ |
|------------------------------------|---|----|--|--|-----------------|------|--------------------------|---------------|
|                                    | 0 | 10 |  |  |                 | 50   |                          | 100           |
| Project<br>49 - 51 Farringdon road |   |    |  |  | Project<br>6028 | : No | Drawing No<br>(00) - 001 |               |
| Title                              |   |    |  |  | Date            |      | Scale                    |               |
| Site Location Plan                 |   |    |  |  | 11.05.          | 2018 | 1:1250 @ A3              |               |
|                                    |   |    |  |  | Status          |      | Rev                      |               |
|                                    |   |    |  |  | Plannir         | ng   | P1                       |               |