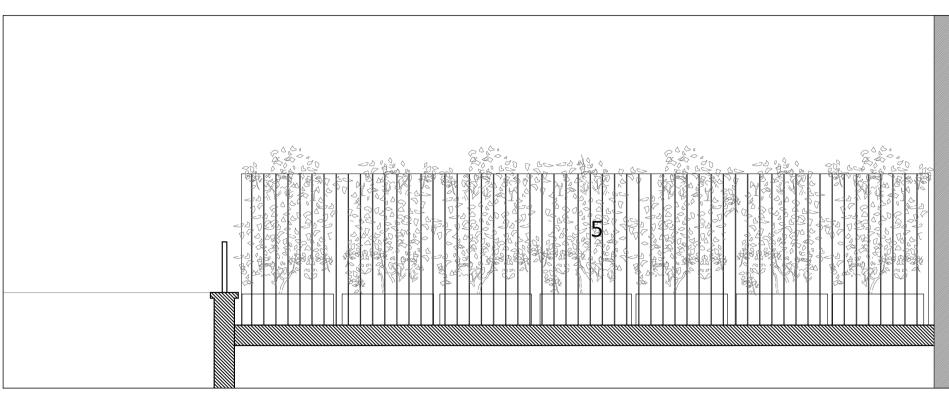

## Material Key

- New cladding to rear elevation in stock finish to match surrounding buildings
- 2 Metal louvres colour to match rear facade windows **3** New aluminium sliding doors & glazing colour to match
- rear facade windows
- **4** Traditional style metal balustrades **5** Charred timber louvre screens to external plant
- enclosure with planting
- **6** White render finish to courtyard wall