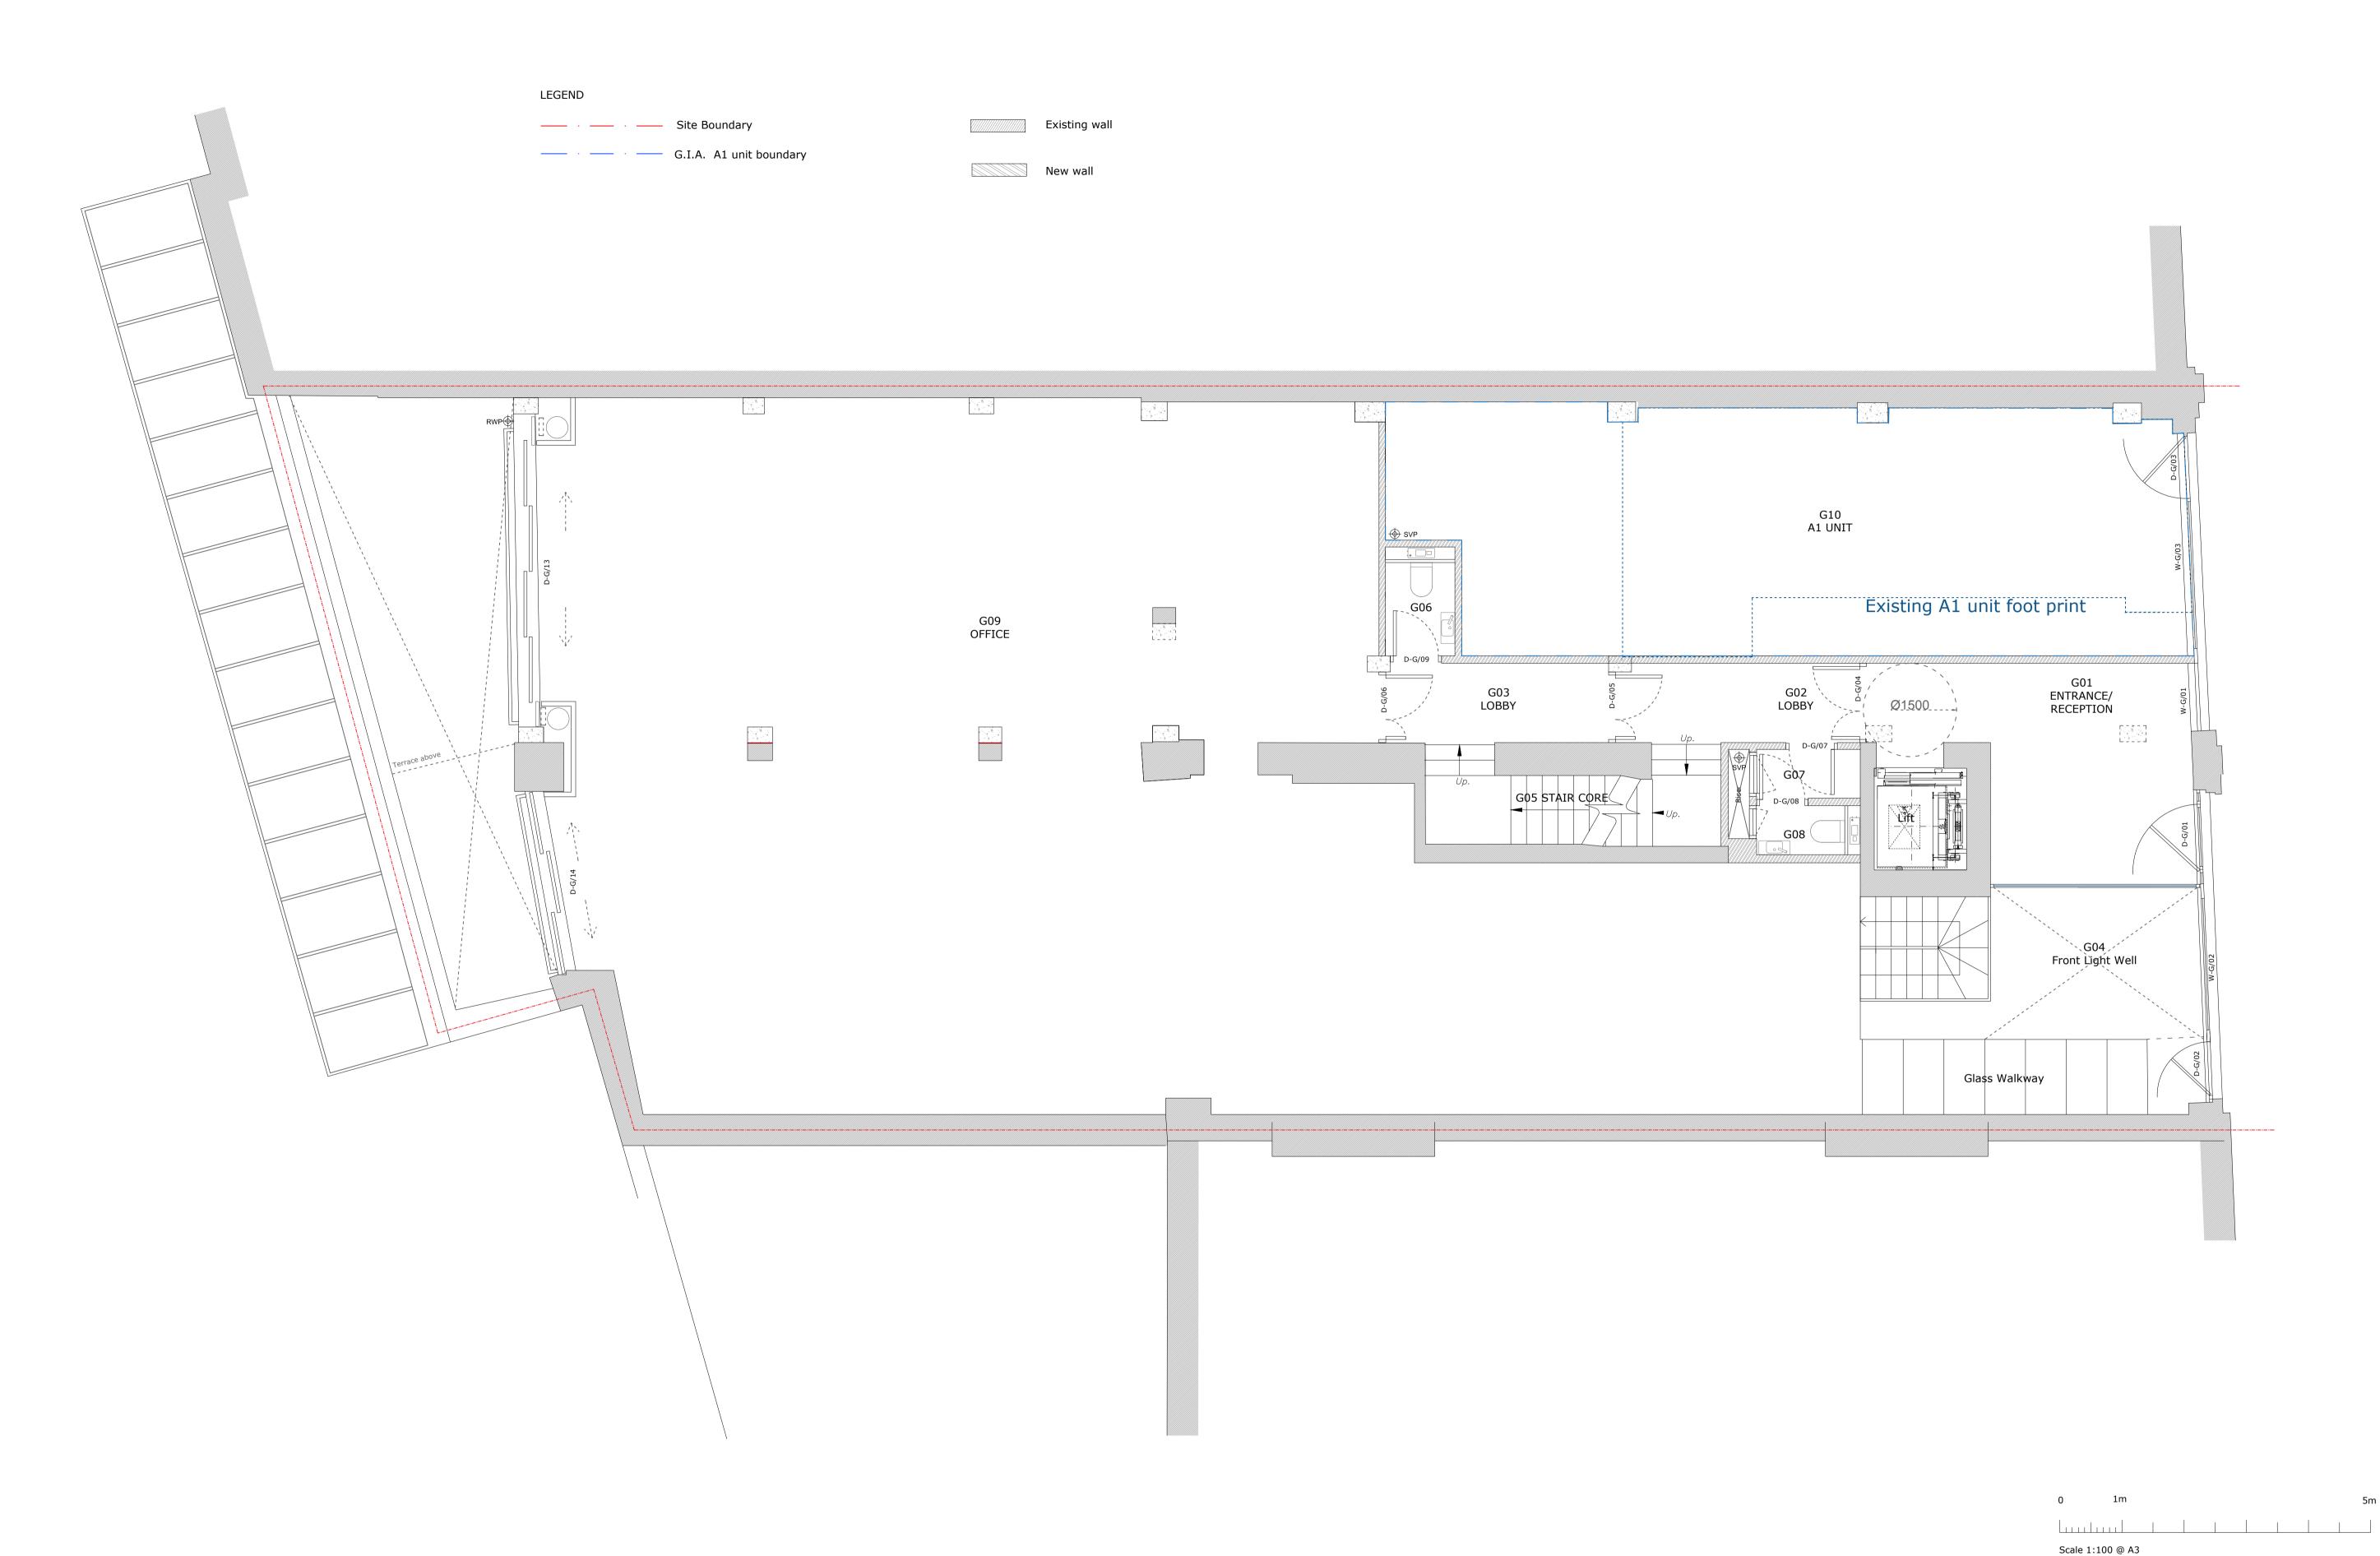

| Revision | S          |           |         |                | Project<br>49-51 Farringdon Road | Project No<br>6028 | Drawing No<br>(P) - 100 |
|----------|------------|-----------|---------|----------------|----------------------------------|--------------------|-------------------------|
| Rev      | Date       | <br>Drawn | Checked | Description    | <br>Title                        | <br>Date           | Scale                   |
| P2       | 12.07.2018 | MS        | KW      | Layout revised | Proposed GF Plan                 | 11.12.2017         | 1:100 @ A3              |
|          |            |           |         |                |                                  | Status<br>Planning | Rev<br>P2               |