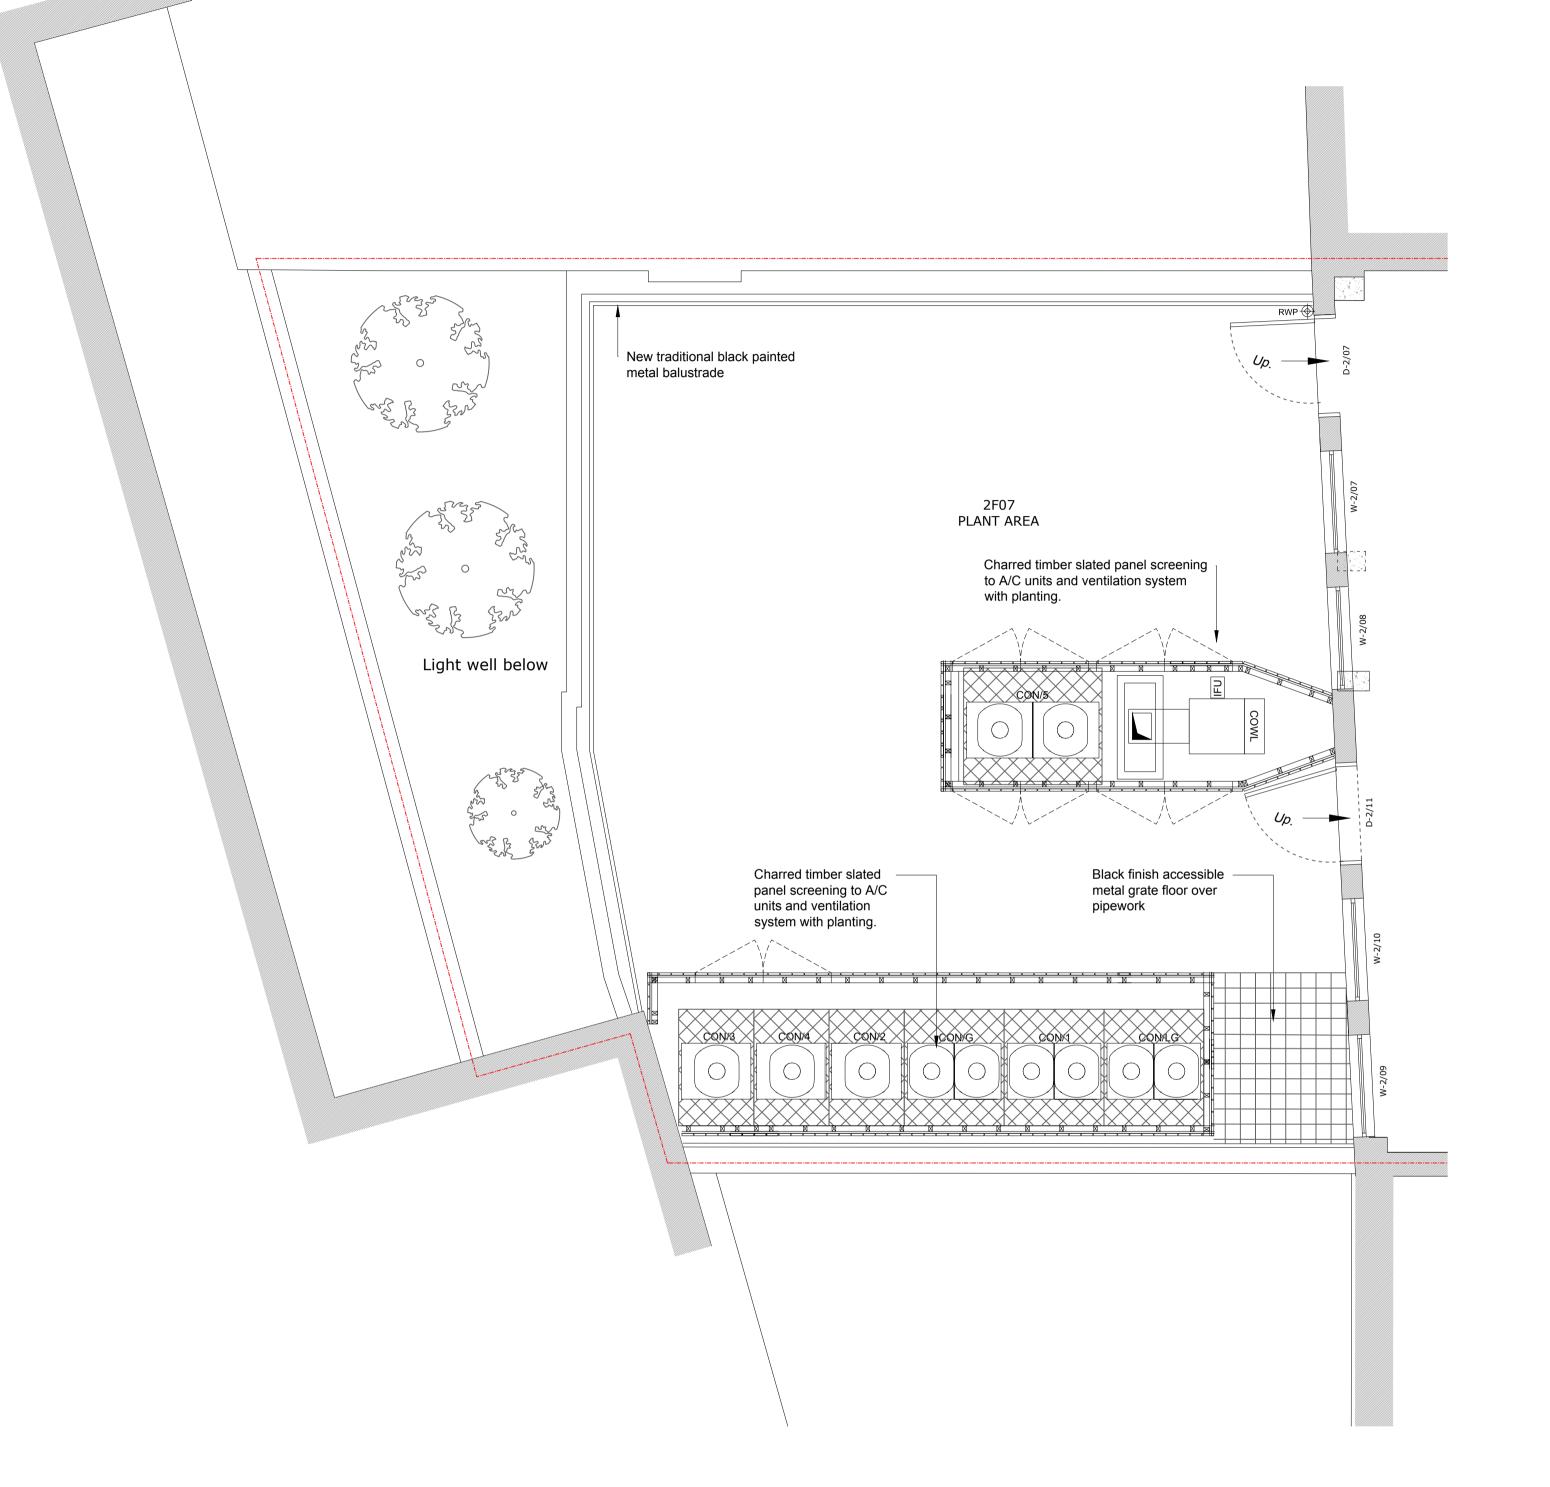

| Revisions |            |           |         |                    | Project<br>49-51 Farringdon Road        | Project No<br>6028 | Drawing No<br>(P) - 102A |
|-----------|------------|-----------|---------|--------------------|-----------------------------------------|--------------------|--------------------------|
| Rev       | Date       | <br>Drawn | Checked | Description        | Title                                   | Date               | Scale                    |
| 2         | 12.07.2018 | LB        | KW      | Amended plant area | Proposed First Floor Roof Level to Rear | 18.05.2018         | 1:100 @ A3               |
|           |            |           |         |                    |                                         | Status             | Rev                      |
|           |            |           |         |                    |                                         | Planning           | P2                       |