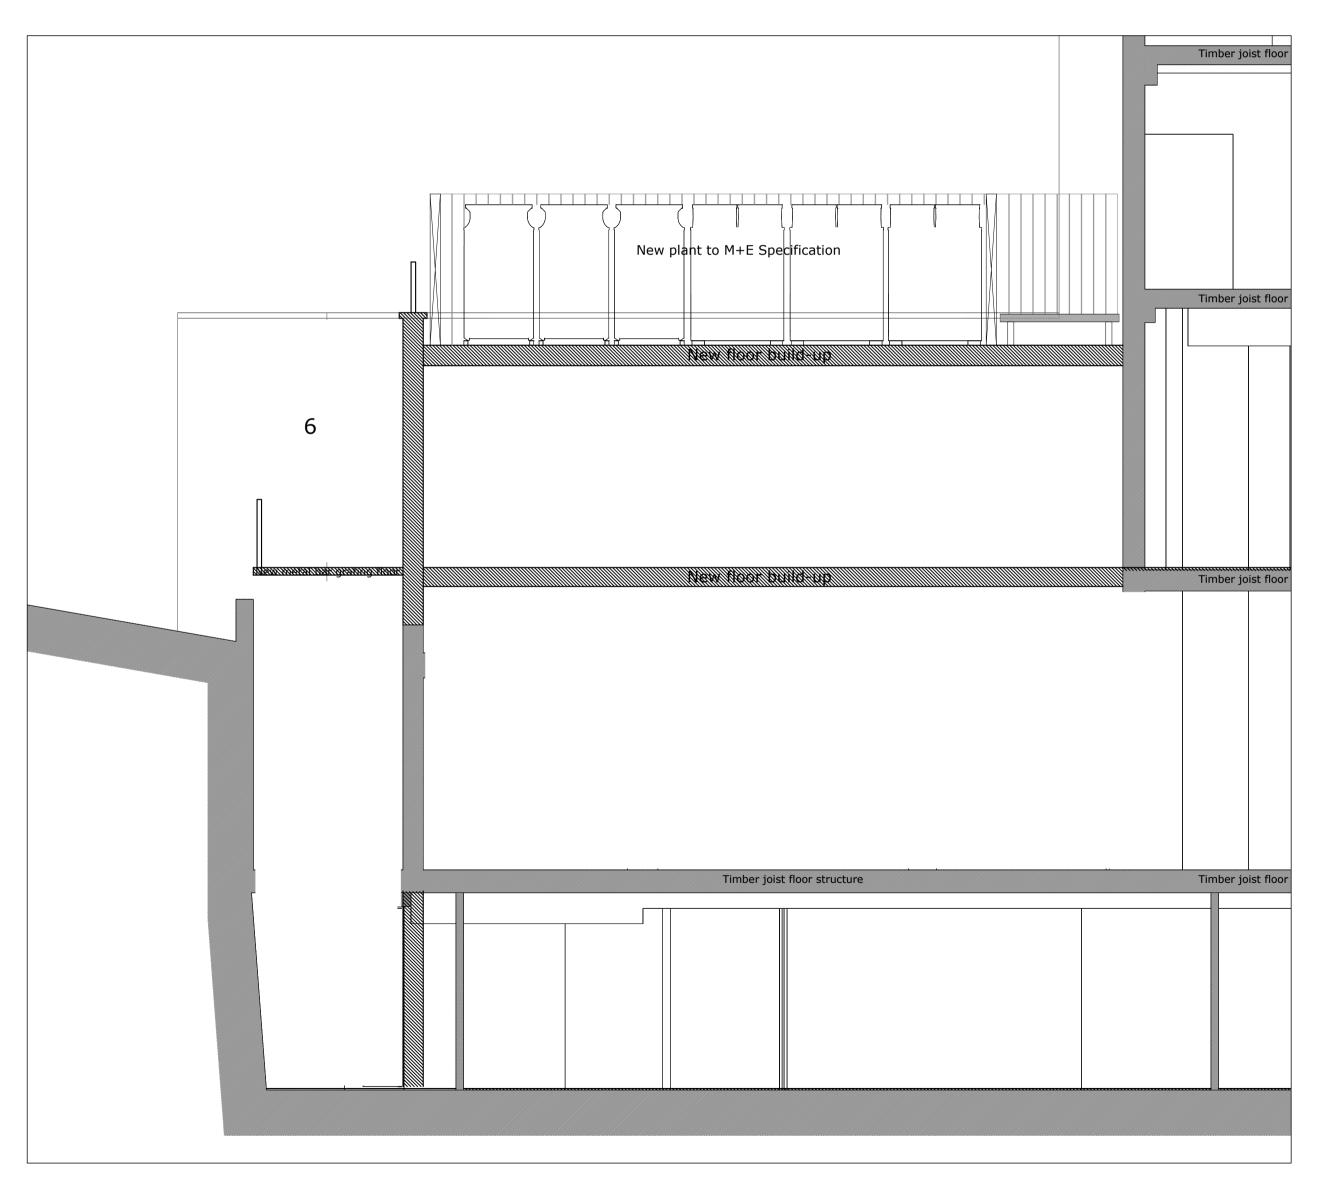

Elevation/ Section Key

Proposed External Plant Side Elevation

Proposed Light Well Elevation

Proposed Section Through Light Well

- 1. All dimensions are to be verified by the Contractor on site, any discrepancies in this drawing are to be reported to Aros Ltd.
- 2. The Contractor shall not vary any work shown on this drawing without prior approval in writing from Aros Ltd.
- 3. The Contractor shall supply a full set of shop drawings and specifications prior to commencement of work.
- 4. This drawing supersedes all previous issues of the same drawing number with an
- earlier revision suffix. 5. The Contractor shall immediately inform Aros Ltd of the effect upon the programme
- and costs of any alterations to the proposed works shown on this drawing 6. This drawing is the copyright of Aros Ltd and the contents must not be disclosed to
- other parties without prior agreement.