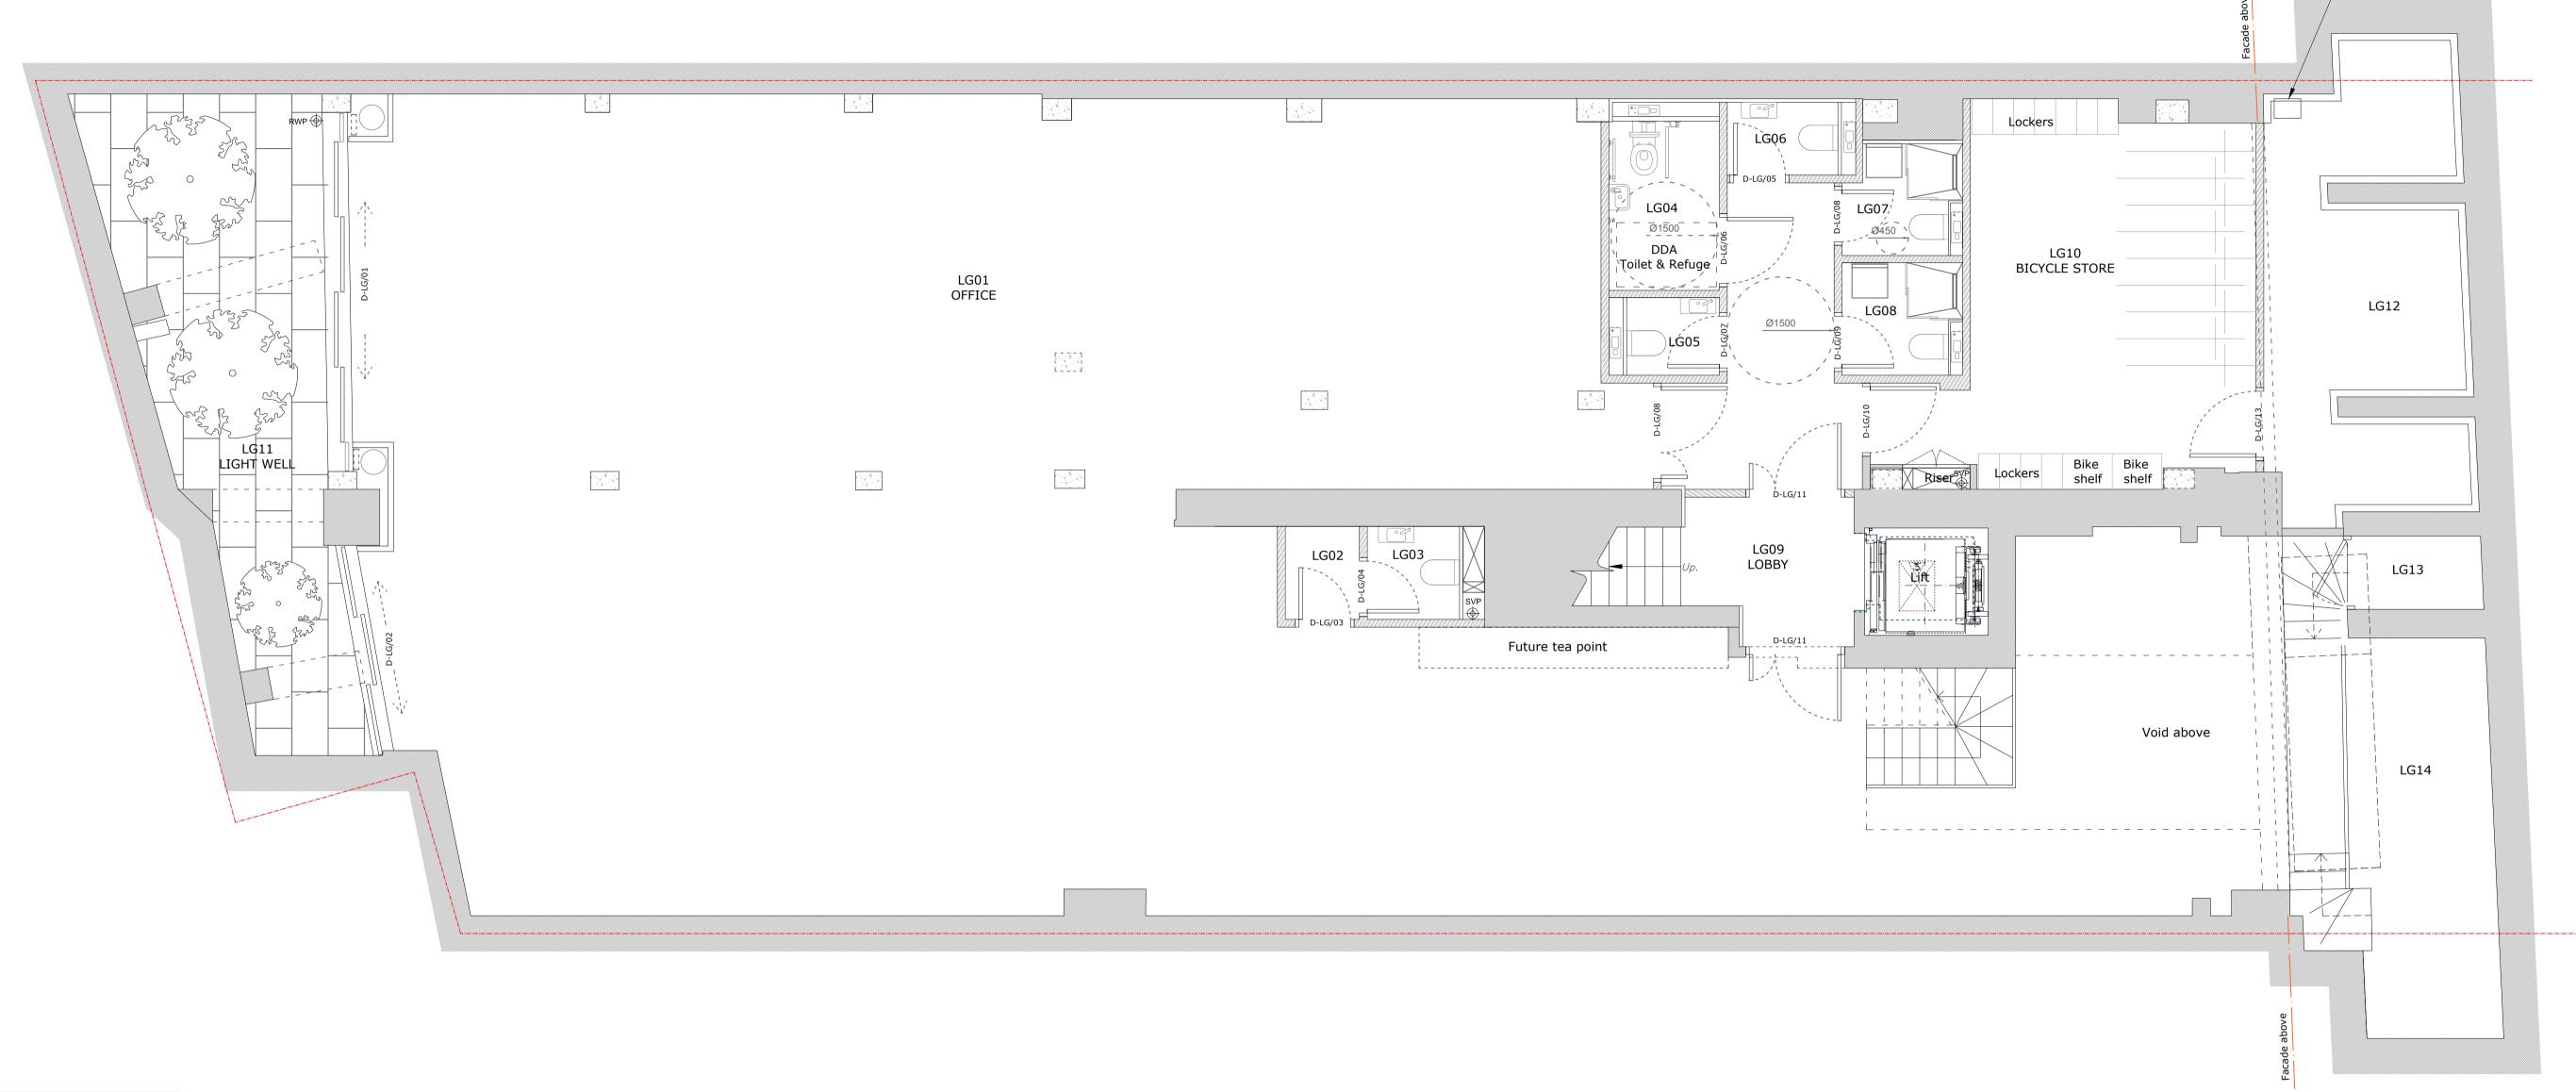

—— · —— Site Boundary

Existing wall

New wall

| Level | G.I.A. (sqm)               |
|-------|----------------------------|
| LGF   | 338.24                     |
| GF    | 248.16 (excluding A1 unit) |
| GF    | 49.03 (A1 unit)            |
| 1F    | 290.87                     |

| Revisions |            |       |         |                | Project<br>49-51 Farringdon Road | Project No<br>6028 | Drawing No<br>(P) - 099 |
|-----------|------------|-------|---------|----------------|----------------------------------|--------------------|-------------------------|
| Rev       | Date       | Drawn | Checked | Description    |                                  | <br>Date           | Scale                   |
| P2        | 12.07.2018 | MS    | KW      | Layout revised | Proposed LGF Plan                | 11.05.2017         | 1:100 @ A3              |
|           |            |       |         |                |                                  | Status             | Rev                     |
|           |            |       |         |                |                                  | Planning           | P2                      |