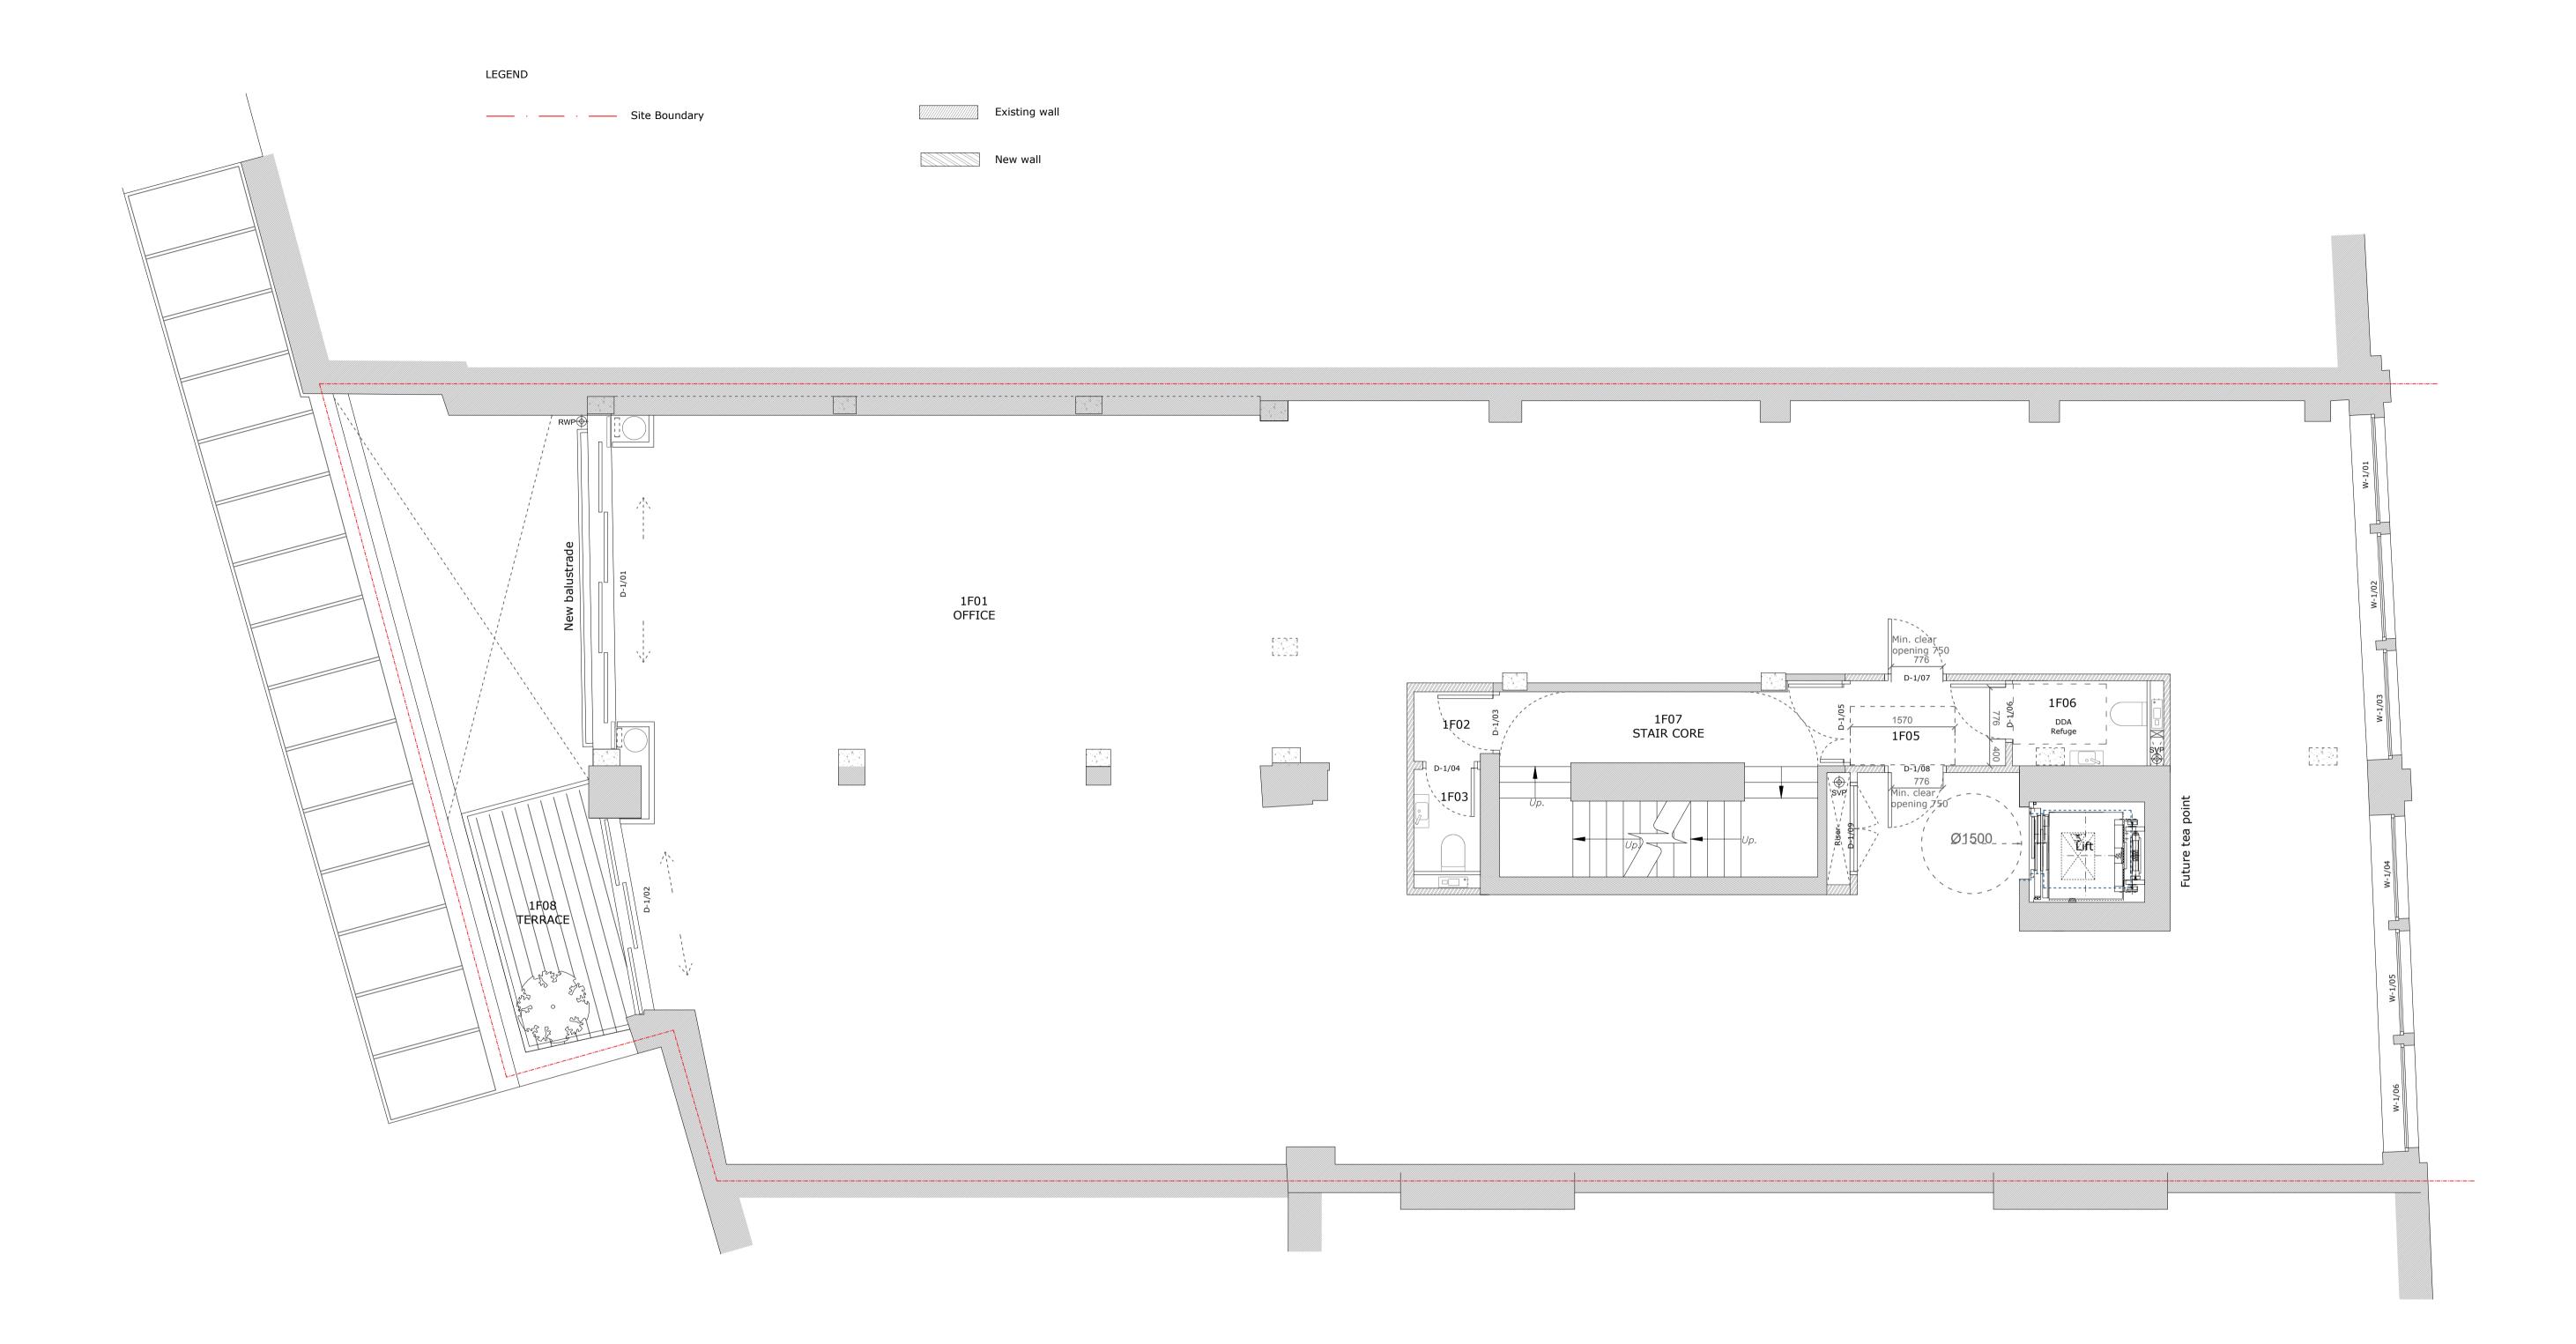

| Revisions |                 | Project<br>49-51 Farringdon Road | Project No<br>6028 |                            |                        |                    |
|-----------|-----------------|----------------------------------|--------------------|----------------------------|------------------------|--------------------|
| Rev       | Date 12.07.2018 | Drawn<br>MS                      | Checked<br>KW      | Description Layout revised | Title Proposed 1F Plan | Date<br>11.12.2017 |
|           | 1210712010      |                                  |                    | Layout revised             | Floposed II Flail      | 11.12.2017         |