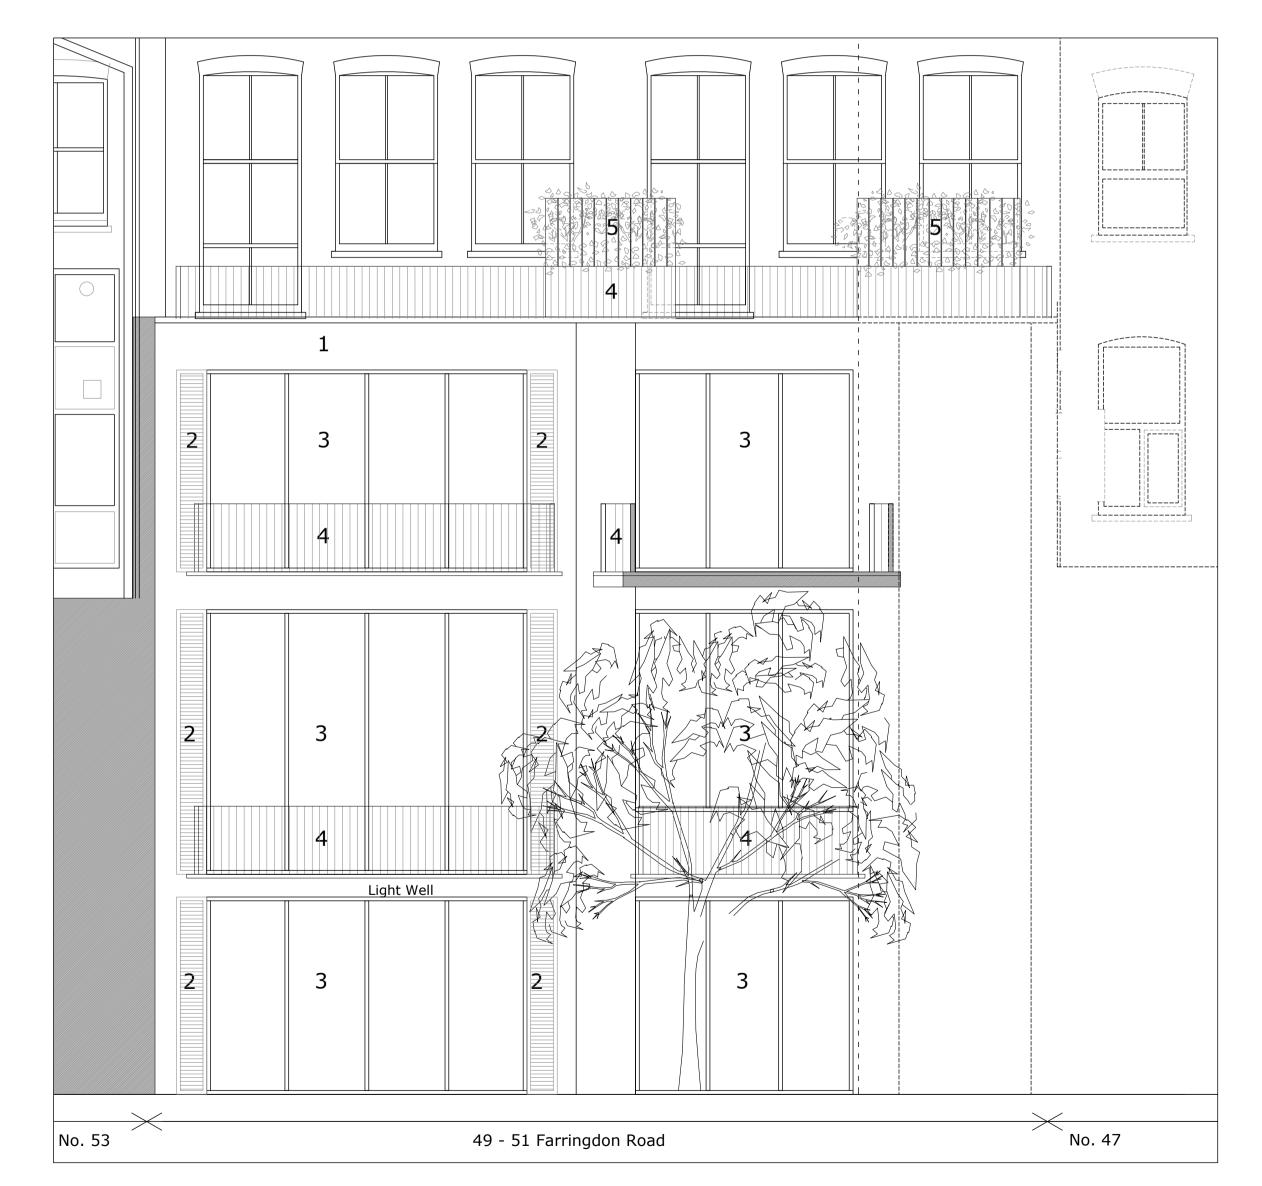

## Material Key

- New cladding to rear elevation in stock finish to match surrounding buildings
- 2 Metal louvres colour to match rear facade windows **3** New aluminium sliding doors & glazing colour to match
- rear facade windows
- **4** Traditional style metal balustrades **5** Charred timber louvre screens to external plant
- enclosure with planting
- **6** White render finish to courtyard wall