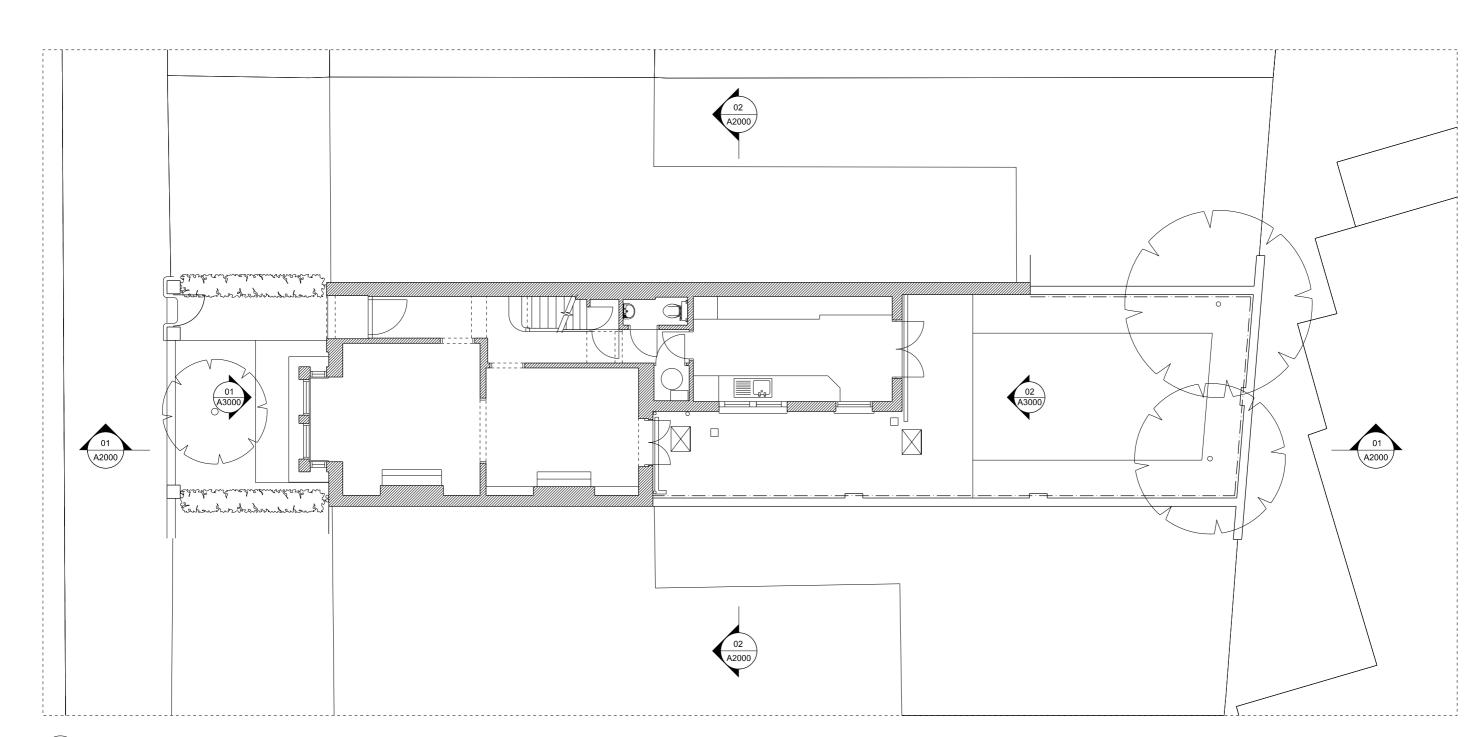

01 EXISTING GROUND FLOOR PLAN A1000 1:100 @ A3

| DATE: REVISION:                                                   | DATE: | REVISION: | This drawing to be read in conjunction with all other contract documents and specifications and all other consultant                       | JOB NO.:                                                       | PROJECT:          | DRAWING:                   | SCALE:     | DATE:      | MOSLEY THOROLD                                             |
|-------------------------------------------------------------------|-------|-----------|--------------------------------------------------------------------------------------------------------------------------------------------|----------------------------------------------------------------|-------------------|----------------------------|------------|------------|------------------------------------------------------------|
| 04/05/2018 A - DRAFT PLANNING ISSUE 23/05/2018 B - PLANNING ISSUE |       |           | to proceeding with works. No drawings should be reproduced in any form without prior written permission of Mosley Thoroid Architects I td. | 11RS                                                           | 11 Raveley Street | Existing Ground Floor Plan | 1:100 @ A3 | 14.02.2018 | ARCHITECTS LTD  Studio 2, 7 Winkley Street, London, E2 6PY |
|                                                                   |       |           |                                                                                                                                            | In any form Immission of sects Ltd. ual property of all  PHASE | FOR PLANNING      | DRAWING NO.: A1000         | REV.: B    | DRN / CHD: | +44 (0)20 7739 9390<br>info@mosleythorold.com              |