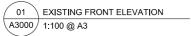

02 EXISTING REAR ELEVATION 43000 1:100 @ A3

| 0 | 1      | 2<br> | 3<br> | 4 | 5 |  |  |  |  |  |  |
|---|--------|-------|-------|---|---|--|--|--|--|--|--|
|   | METRES |       |       |   |   |  |  |  |  |  |  |