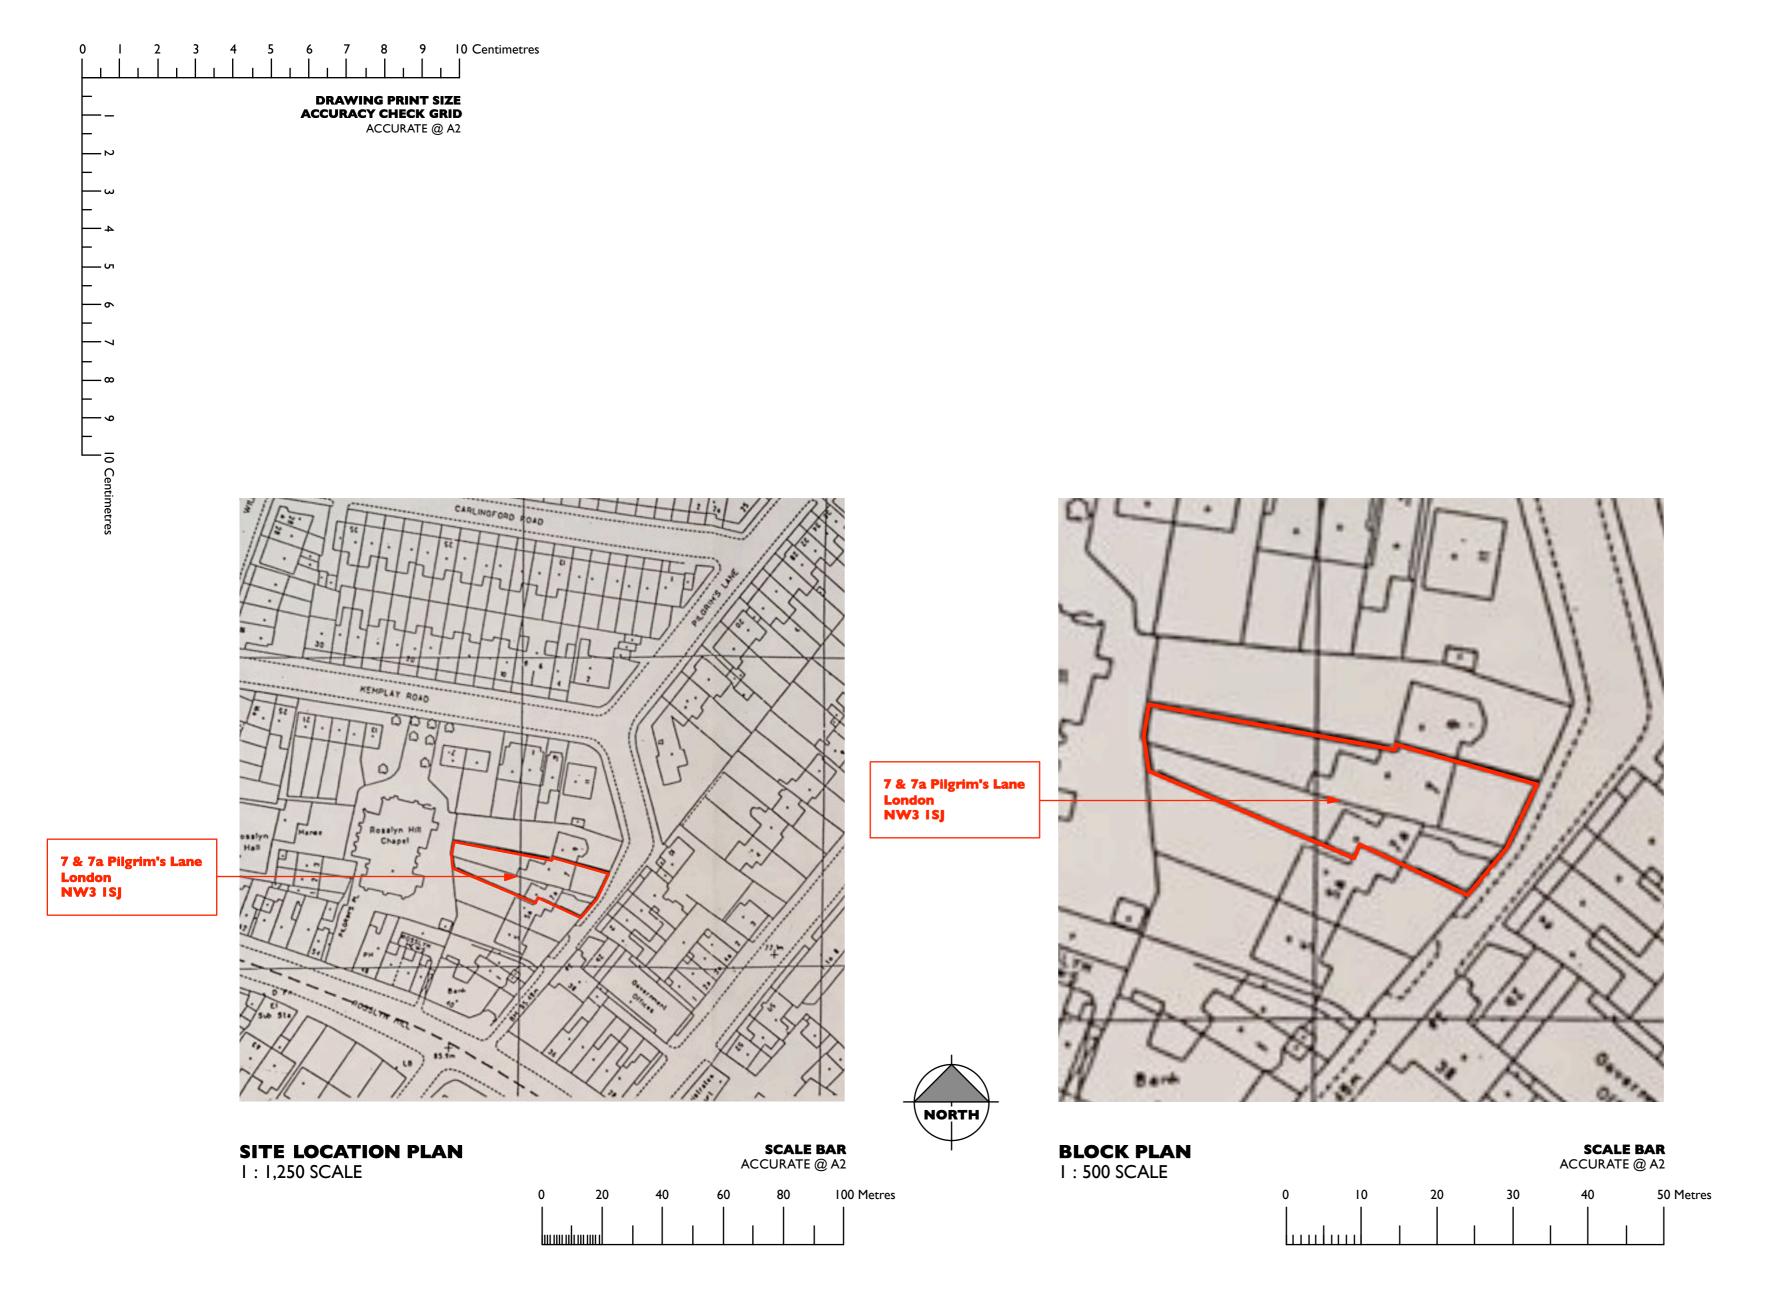

## FOR APPROVAL

CLIENT

C GREEN

JOB TITLE

7 & 7a PILGRIM'S LANE LONDON NW3 ISJ

DRAWING TITLE

## SITE LOCATION & BLOCK PLANS

SCALE

I:1,250 & I:500 @ A2 MAY 2018

DRAWN IB

--

DATE

CHECKED

REV