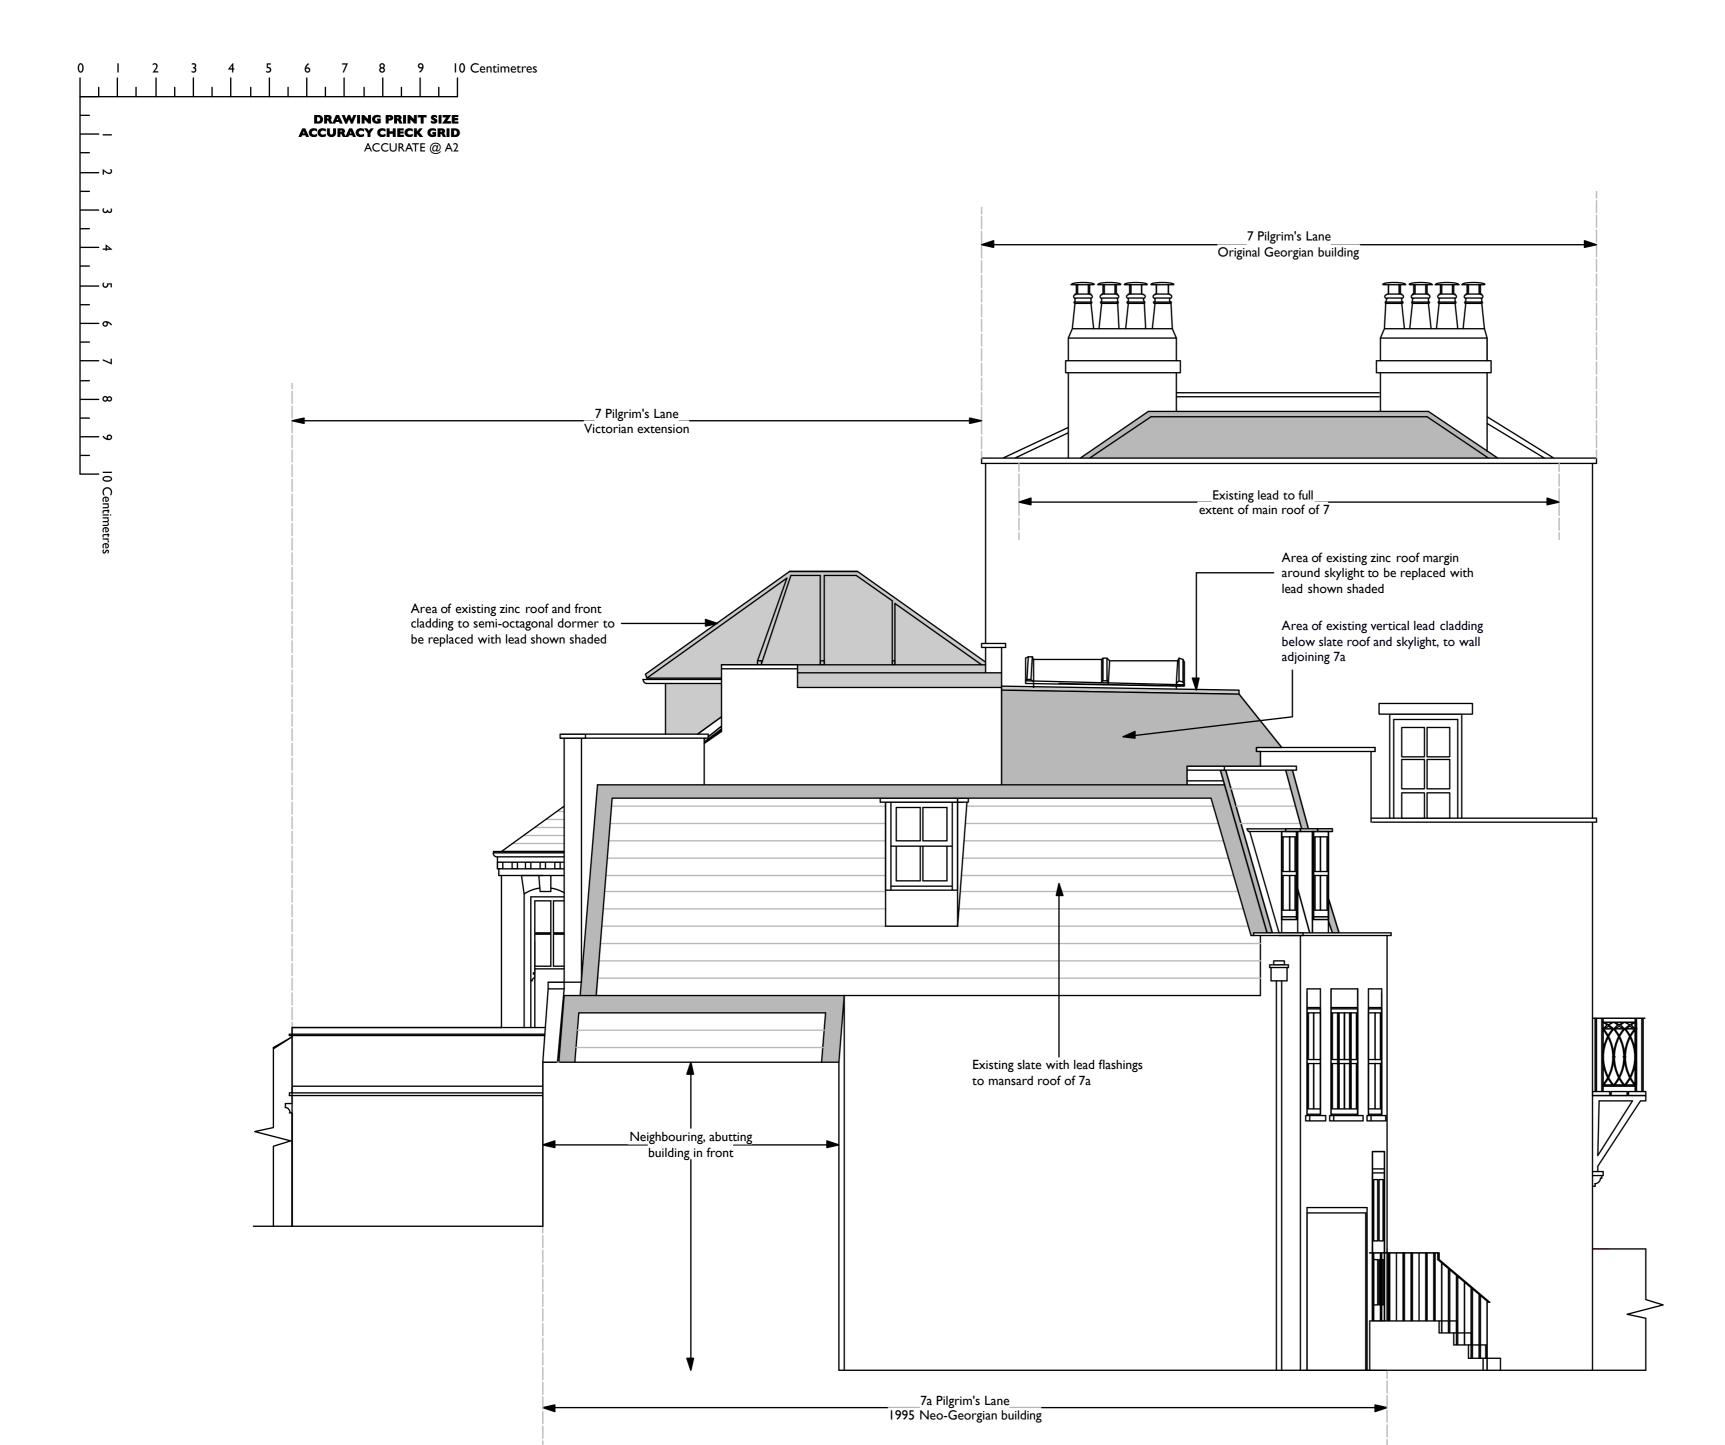

GENERAL NOTES

REVISIONS

- -- --- -- -

This drawing is Copyright © Brice Design Consultants. It is issued on the condition that it is not reproduced, retained or disclosed to any unauthorised person either wholly or in part without the consent in writing of Brice Design Consultants. Do not scale from the drawing. All dimensions to be checked on site before any work proceeds. The contractor is to provide full size setting-out drawings based on the information contained in this drawing for the Designer's approval prior to commencing manufacture.

## BRICE DESIGN CONSULTANTS 150 Park Lane, Carshalton, Surrey SM5 3DT Tel: 07747 031 555 Email: ian.e.brice@gmail.com

CLIENT

C GREEN

JOB TITLE

7 & 7a PILGRIM'S LANE LONDON NW3 ISJ

DRAWING TITLE

## SOUTH WEST ELEVATION: ROOF REPAIRS

SCALE

1:50 @ A2 1:100 @ A4 MAY 2018

IB

DRAWN

DRAWING NUMBER

123 / 04

\_